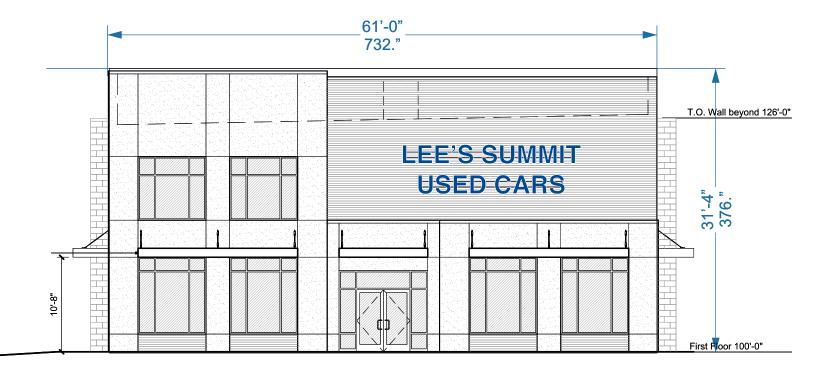

Field Verify Before Manufacturing Scale: 3/32"=1' Building Square Footage:1,911.3 Sign Square Footage:108.8

66."