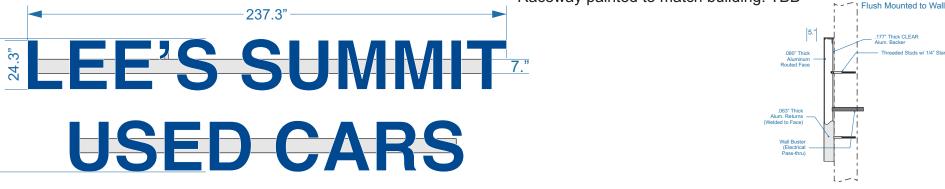

## **INTERNALLY ILLUMINATED CHANNEL LETTERS**

White acrylic faces with Printed Perforated Subaru Blue vinyl overlays applied.

177" Thick CLEAR

Aluminum sign construction.

Trim cap and returns: White.

Letters mounted to Raceway.

Raceway painted to match building: TBD

|                                                                                    | Rev #:   | Req #:           | Date                 | Red by:  | Drawn by: | Revision Description: Drawings are the exclusive pr | operty of Midwest Sign Company |       |
|------------------------------------------------------------------------------------|----------|------------------|----------------------|----------|-----------|-----------------------------------------------------|--------------------------------|-------|
| Location: Project #: Drawing Prepared for:                                         | Original |                  | 11/10/21             | RJ       | RH        | Moved sign to the right                             |                                |       |
| Automotive Sales & Detail Center<br>2100 NE Independence<br>Lee's Summit, MO 64064 |          | Rev 02<br>Rev 03 | 11/15/21<br>11/23/21 | RJ<br>RJ | RH<br>RH  | Added raceways                                      | Approved By:                   | Date: |
| SIGN COMPANY<br>Filename:<br>Subaru Sign Pkg 03                                    |          |                  |                      |          |           |                                                     |                                |       |