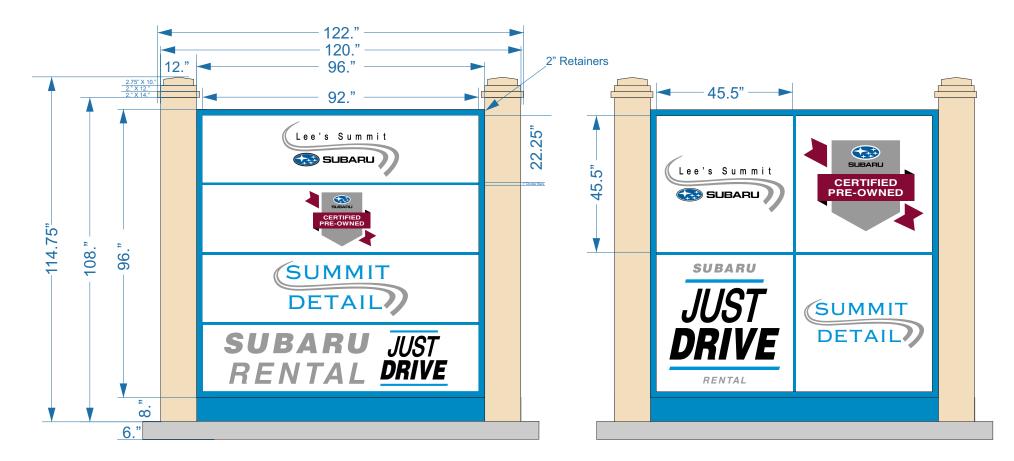

## NEW, D/F, INTERNALLY ILLUMINATED MONUMENT

New, internally illuminated, D/F monument sign. Aluminum sign construction. White acrylic face with 1" divider bars.

Vector art to be provided by customer before fabrication.

Vinyl Colors: Black Shadow Grey Burgundy Lt. Blue European Blue

| Drawing Prepared by:                           |            |                       | Rev #:   | Req #: | Date     | Req by: | Drawn by: | Revision Description: | Drawings are the exclusive p | roperty of Midwest Sign Company |       |
|------------------------------------------------|------------|-----------------------|----------|--------|----------|---------|-----------|-----------------------|------------------------------|---------------------------------|-------|
| Location:                                      | Project #: |                       | Original |        | 11/11/21 | RJ      | RH        |                       |                              |                                 |       |
|                                                |            | Drawing Prepared for: |          |        |          |         |           |                       |                              |                                 |       |
| MIDM/FCT Automotive Sales & Deta               | il Center  | •                     |          |        |          |         |           |                       |                              |                                 |       |
| 2100 NE Independence<br>Lee's Summit, MO 64064 | Loc #      |                       |          |        |          |         |           |                       |                              | Approved By:                    | Date: |
|                                                |            |                       |          |        |          |         |           |                       |                              |                                 |       |
| SIGN COMPANY Filename:                         |            |                       |          |        |          |         |           |                       |                              |                                 |       |
| Subaru_Monument_0                              | 0          |                       |          |        |          |         |           |                       |                              |                                 |       |