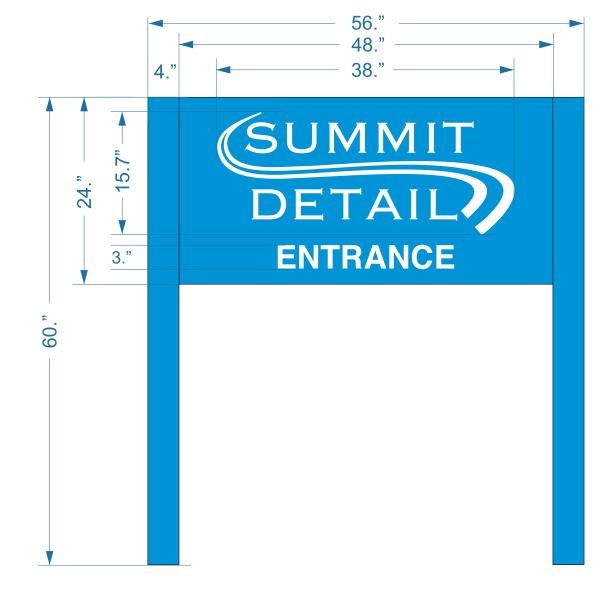

## **POST AND PANEL**

Aluminum construction, double faced, post and panel sign. Sign painted PMS 7461C White vinyl applied. Paint Color: PMS 7461C

Vinyl Color: White

| Drawing Prepared by: |                                                |            |                       | Rev #:   | Req #: | Date     | Req by: | Drawn by: | Revision Description: | Drawings are the exclusive pr | operty of Midwest Sign Company |       |
|----------------------|------------------------------------------------|------------|-----------------------|----------|--------|----------|---------|-----------|-----------------------|-------------------------------|--------------------------------|-------|
|                      | Location:                                      | Project #: | Drawing Dranarad far  | Original |        | 12/01/21 | RJ      | RH        |                       |                               |                                |       |
| MIDWEST              | Automotive Sales & Detail Center               |            | Drawing Prepared for: |          |        |          |         |           |                       |                               |                                |       |
| MIDWLJI              | 2100 NE Independence<br>Lee's Summit, MO 64064 | Loc #      |                       |          |        |          |         |           |                       |                               | Approved By:                   | Date: |
| SIGN COMPANY         | Filename:                                      |            |                       |          |        |          |         |           |                       |                               |                                |       |
|                      | Subaru_Post Panel_00                           |            |                       |          |        |          |         |           |                       |                               |                                |       |