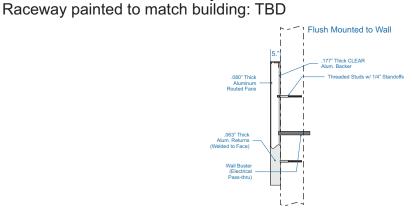

Raceway painted to match building: TBD

|                                                                                    | Rev #:   | Req #:           | Date                 | Red by:  | Drawn by: | Revision Description: Drawings are the exclusive pr | operty of Midwest Sign Company |       |
|------------------------------------------------------------------------------------|----------|------------------|----------------------|----------|-----------|-----------------------------------------------------|--------------------------------|-------|
| Location: Project #: Drawing Prepared for:                                         | Original |                  | 11/10/21             | RJ       | RH        | Moved sign to the right                             |                                |       |
| Automotive Sales & Detail Center<br>2100 NE Independence<br>Lee's Summit, MO 64064 |          | Rev 02<br>Rev 03 | 11/15/21<br>11/23/21 | RJ<br>RJ | RH<br>RH  | Added raceways                                      | Approved By:                   | Date: |
| SIGN COMPANY<br>Filename:<br>Subaru Sign Pkg 03                                    |          |                  |                      |          |           |                                                     |                                |       |