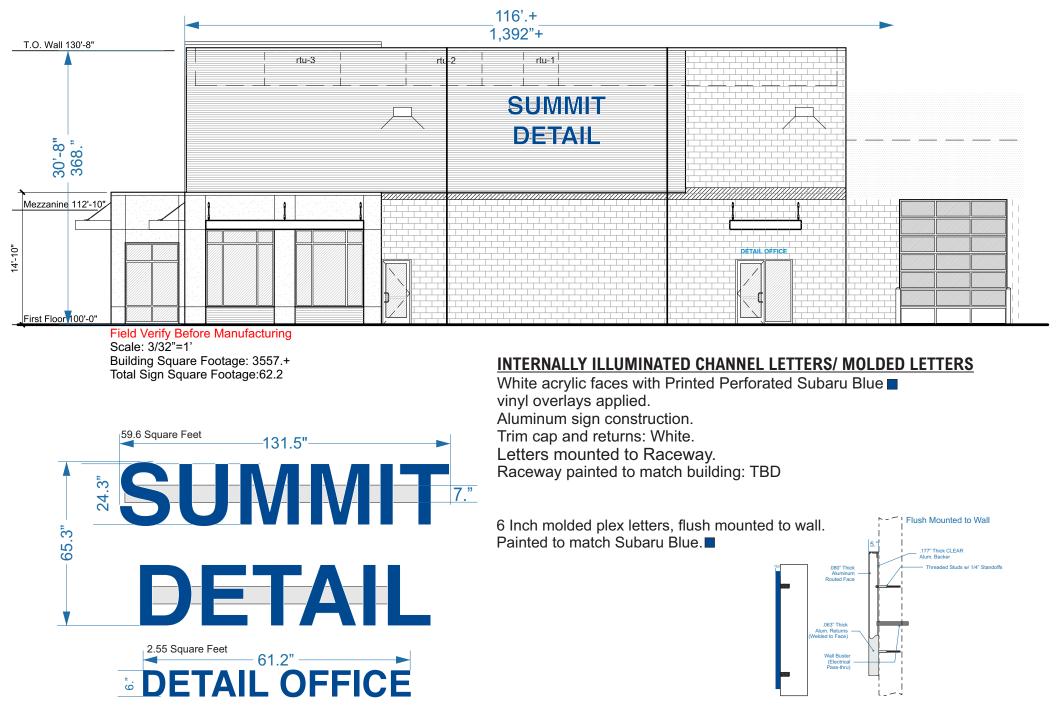

## **INTERNALLY ILLUMINATED CHANNEL LETTERS**

White acrylic faces with Printed Perforated Subaru Blue vinyl overlays applied.

177" Thick CLEAR

Aluminum sign construction.

Trim cap and returns: White.

Letters mounted to Raceway.

Raceway painted to match building: TBD

|                                                                                    | Rev #:   | Req #:           | Date                 | Red by:  | Drawn by: | Revision Description: Drawings are the exclusive pr | operty of Midwest Sign Company |       |
|------------------------------------------------------------------------------------|----------|------------------|----------------------|----------|-----------|-----------------------------------------------------|--------------------------------|-------|
| Location: Project #: Drawing Prepared for:                                         | Original |                  | 11/10/21             | RJ       | RH        | Moved sign to the right                             |                                |       |
| Automotive Sales & Detail Center<br>2100 NE Independence<br>Lee's Summit, MO 64064 |          | Rev 02<br>Rev 03 | 11/15/21<br>11/23/21 | RJ<br>RJ | RH<br>RH  | Added raceways                                      | Approved By:                   | Date: |
| SIGN COMPANY<br>Filename:<br>Subaru Sign Pkg 03                                    |          |                  |                      |          |           |                                                     |                                |       |