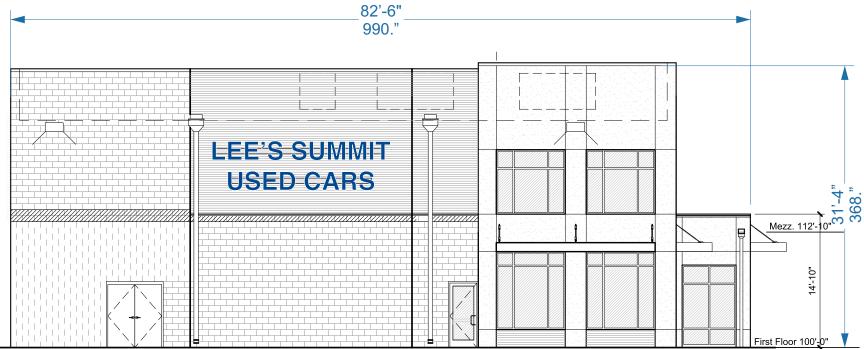

Field Verify Before Manufacturing Scale: 3/32"=1' Building Square Footage:2,530.+ Sign Square Footage:108.8

60.

237.3"