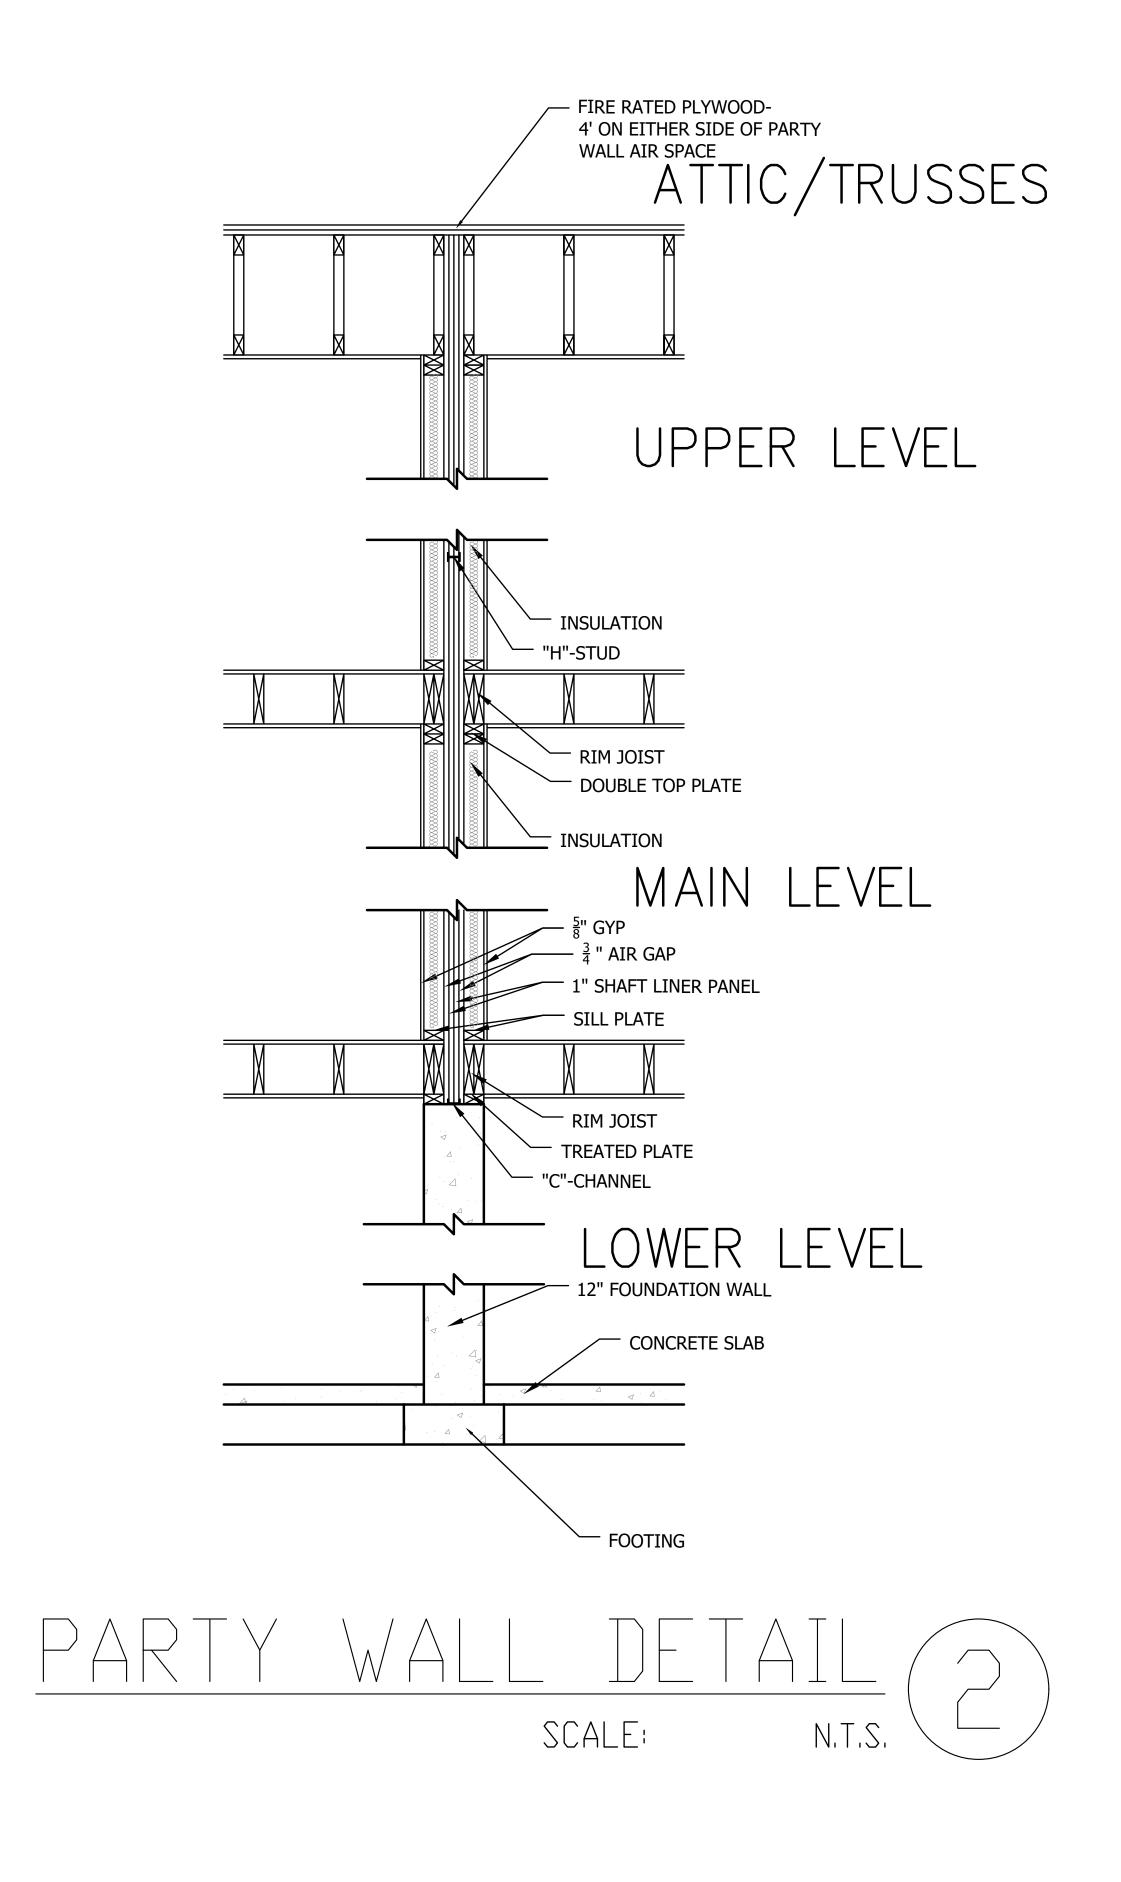

CPG DBA

clover

120 SE 30TH ST. LEE'S SUMMIT, MO 64082 816-246-6700

COPYRIGHT 2020

THIS DRAWING HAS BEEN PREPARED BY CLOVER AND HIVE, OR UNDER THEIR DIRECT SUPERVISION AS AN INSTRUMENT OF SERVICE AND IS INTENDED FOR USE ONLY ON THIS PROJECT. ALL DRAWINGS, SPECIFICATIONS, AND DESIGNS, INCLUDING THE OVERALL LAYOUT, FORM, AND COMPOSITION OF SPACES ARE PROTECTED BY COPYRIGHT REGISTERED TO CPG, INC. ANY REPRODUCTION, USE, OR DISCLOSURE OF THE INFORMATION CONTAINED HEREIN WITHOUT THE WRITTEN CONSENT FROM CPG, INC. D/B/A SUMMIT HOMES EXCEPT AS REQUIRED FOR BIDDING AND CONSTRUCTION OF THIS PROJECT IS STRICTLY PROHIBITED.

ADDRESS:

DETAIL

PROFESSIONAL SEAL:

DRAWN BY: C.HOOPER

ISSUE DATE: 06.29.21

SHEET NUMBER: