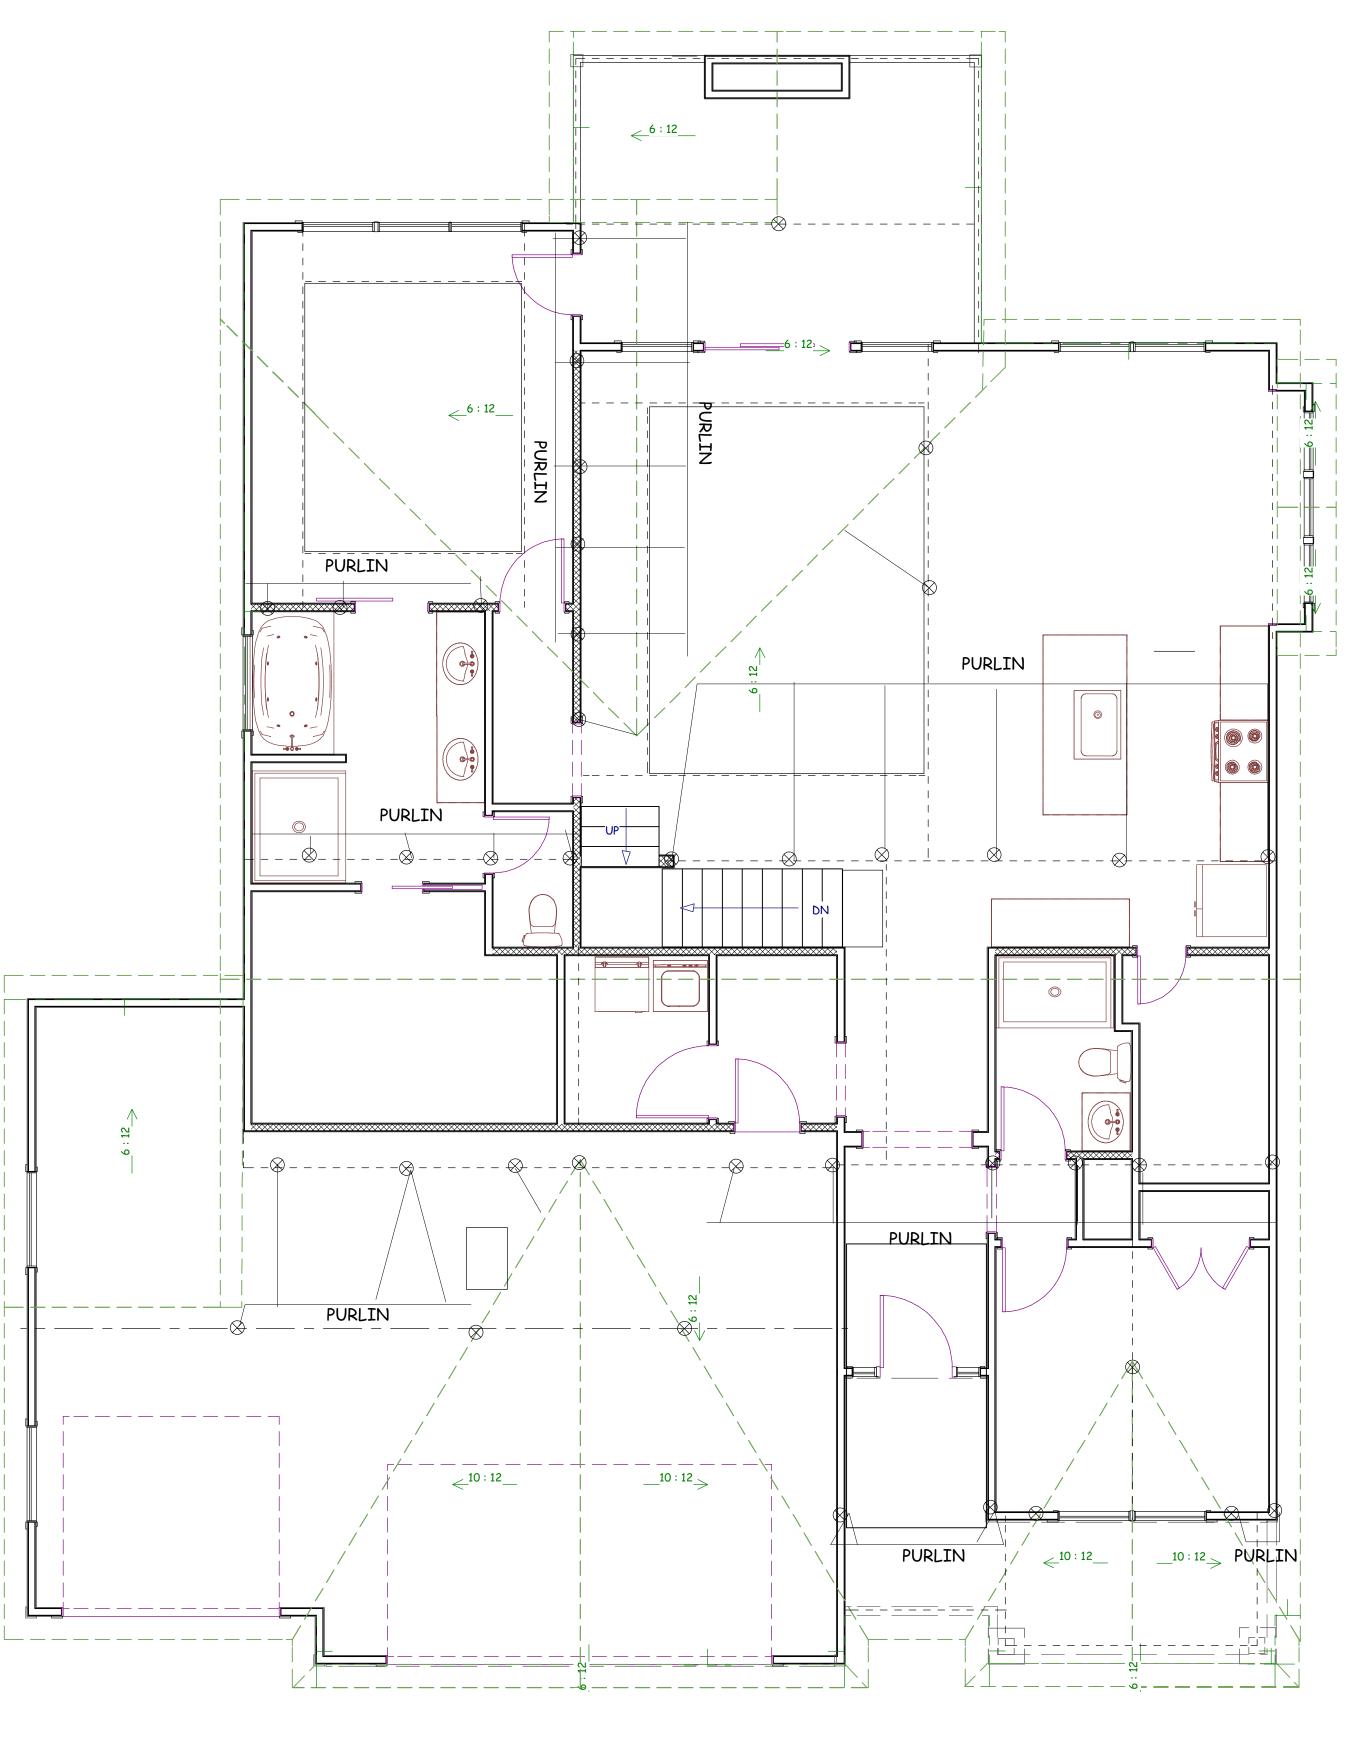

PLAN NO.

3618

SHEET NO.

PELEASE FOR CONSTRUCTION

OF ASSOCIATED FOR PLAN REVIEW DEVELOPMENT SERVICES
LEE'S SUMMIT, MISSOURI

11/17/2021

PURLIN PLAN ROOF PITCHES 6/12 U.N.O. RAFTERS 2 X 6 DF NO 2 @ 16" OC TYP. HIPS AND RIDGES 2 X 8 DF NO 2 TYP. SOFFITS 12" TYP.