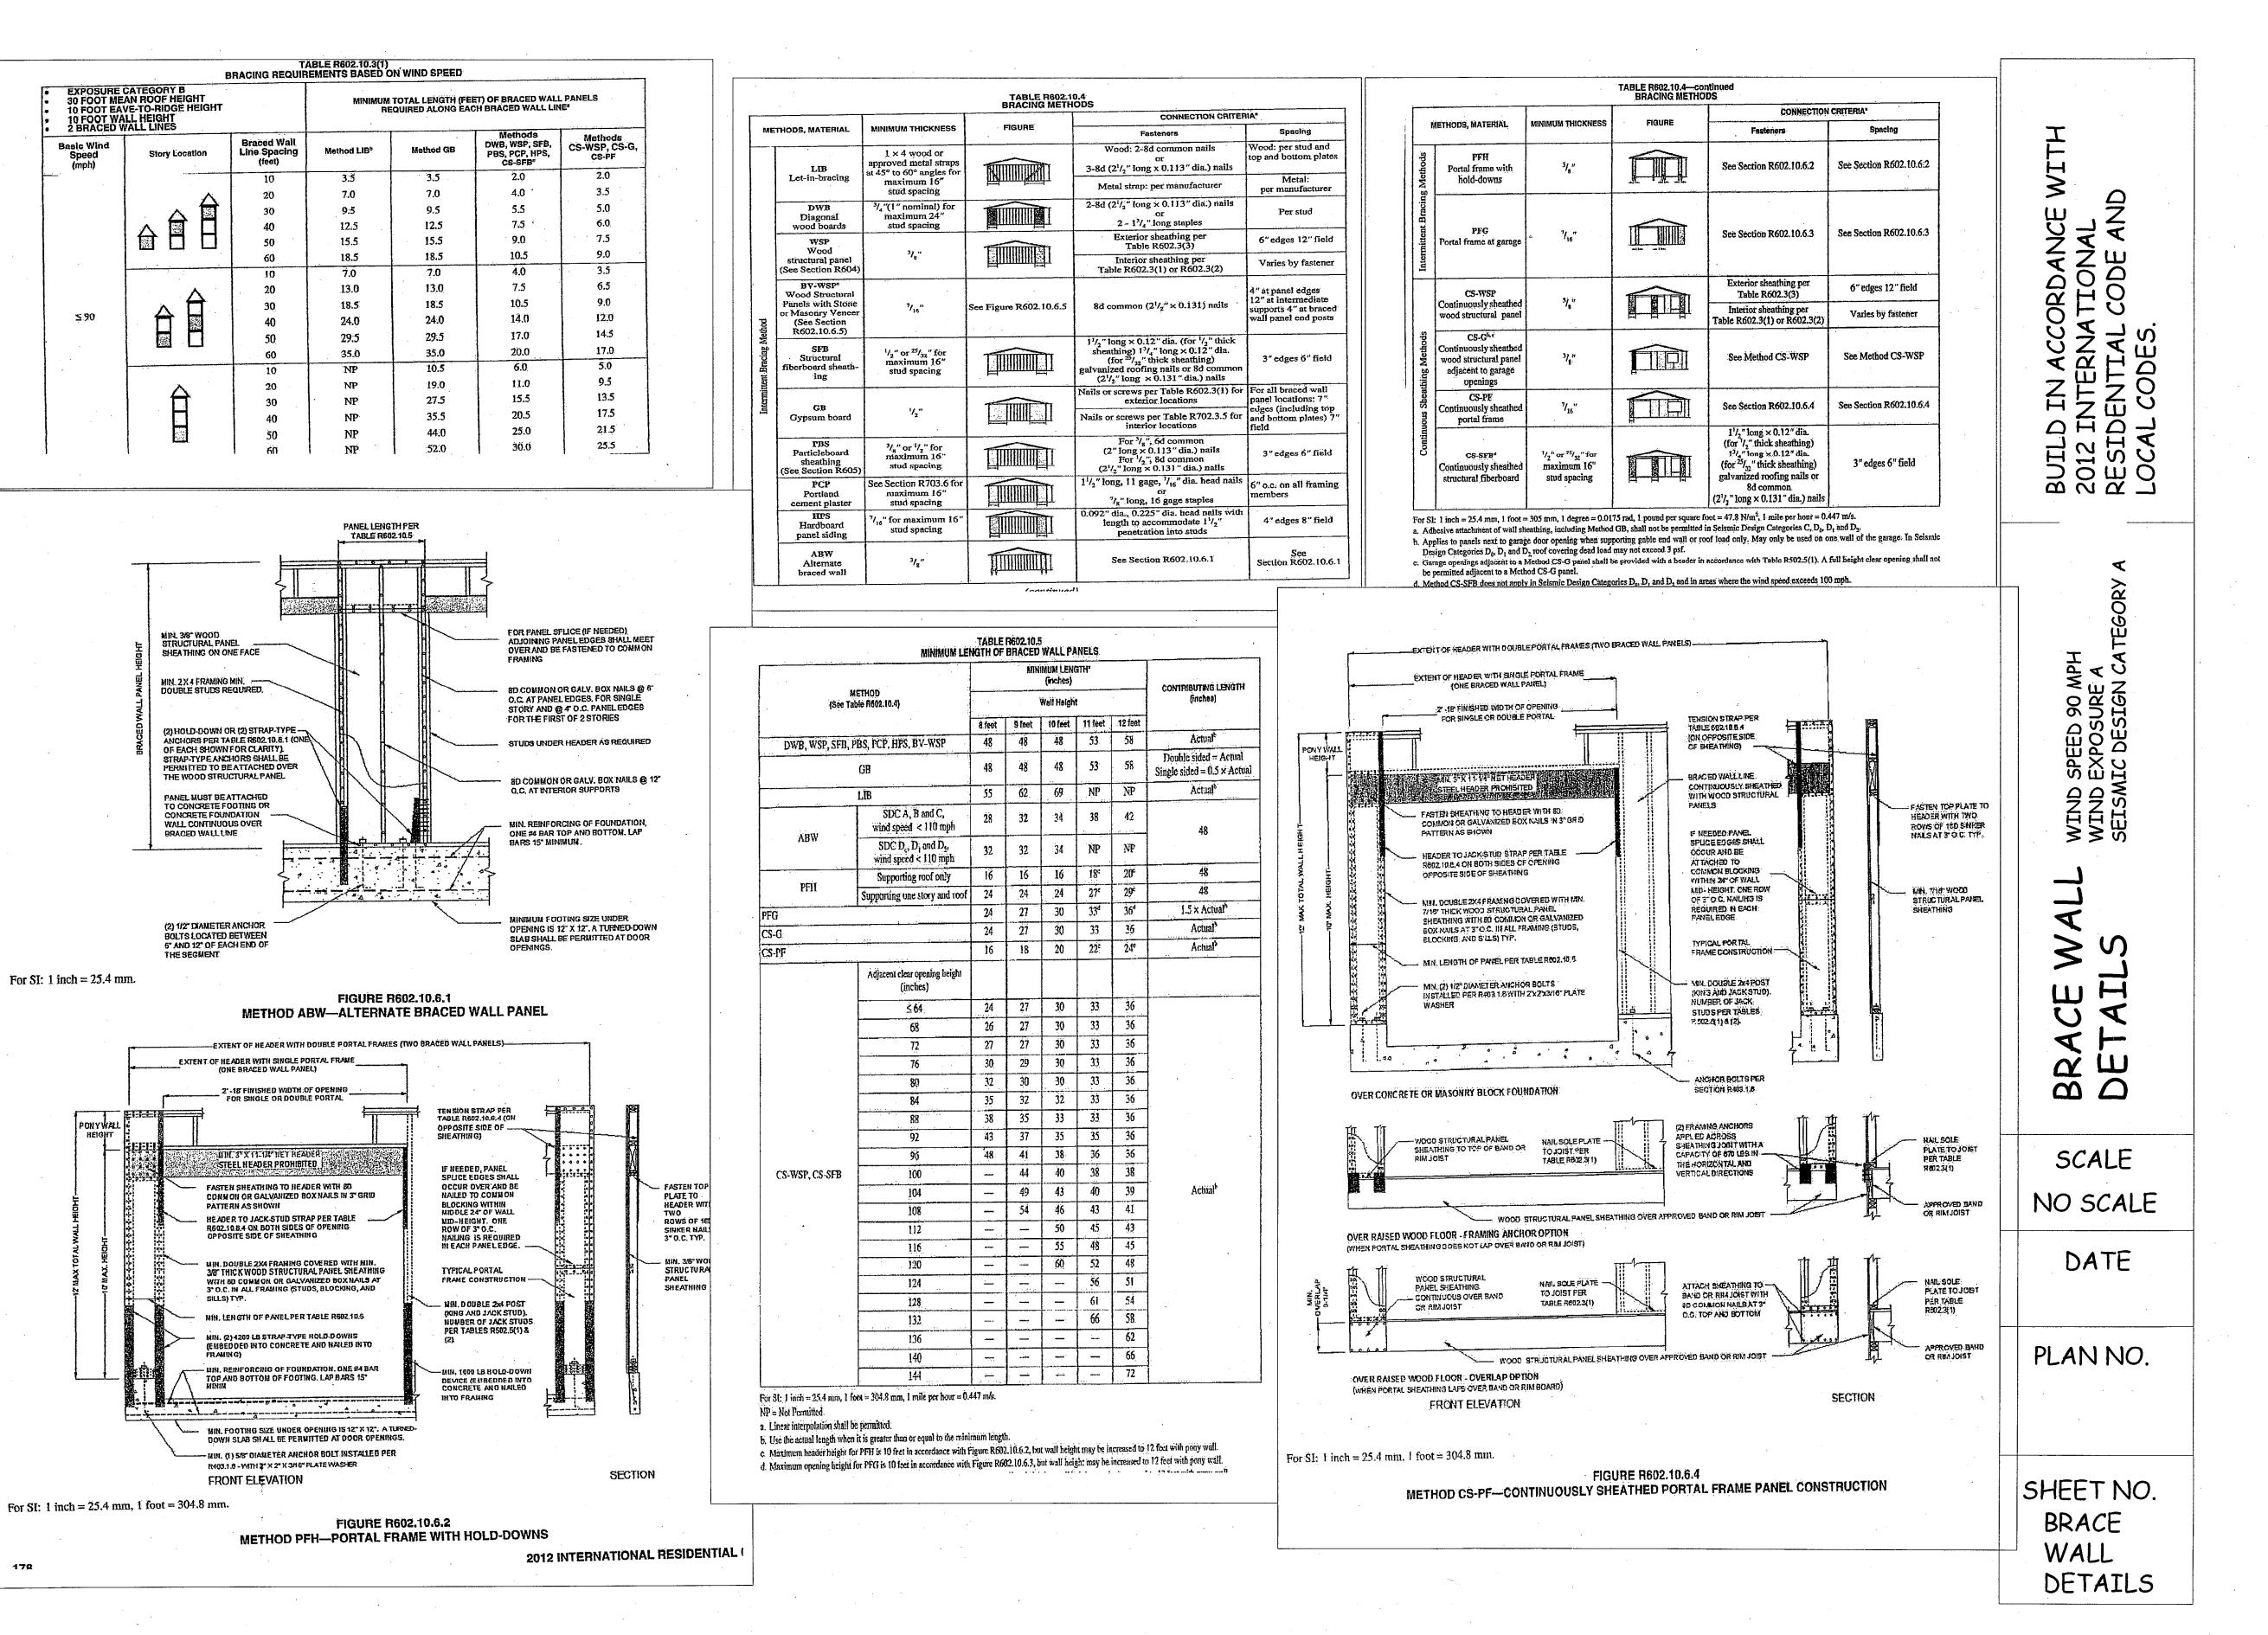

le Dr. Kansas City, MO 64116



SCALE 1/4" = 1-0

DATE

11-15-21

PLAN NO.

3618

SHEET NO.

3 OF RELEASE FOR CONSTRUCTION
AS NOTED FOR PLAN REVIEW
DEVELOPMENT SERVICES
LEE'S SUMMIT, MISSOURI 11/17/2021



- 29'-3 1/2" <sup>—</sup> \_\_\_2 X 6 WALL\_\_\_\_\_ 9-1 CEILING 9-1 CEILING (CO/SD) **4** 9-1 CEILING 🕏 BEDROOM 3 BEDROOM 4 ACCESS - 11'-10 1/4"<sup>-</sup> CLOSET <sup>--</sup> 8'-9 1/2" <sup>-</sup> 13'-10 1/4" - 11' -10 1/4" SECOND FLOOR 507 SF DORMER 2020FX 2020FX

> Review and Approval **Structural Only**

David Mezger Engineering LLC 212 NE Circle Dr. Kansas City, MO 64116

FRONT OF BEDROOM 2

BACK OF HOUSE



MI

SCALE 1/4" = 1-0

DATE

11-15-21

PLAN NO.

3618

SHEET NO.

4 RELEASE FOR CONSTRUCTION AS NOTED FOR PLAN REVIEW DEVELOPMENT SERVICES LEE'S SUMMIT, MISSOURI 11/17/2021



17Q

DAVID E. MEZGER David Mezger Engineering LLC PE-2018009531 Kansas City, MO 64116

Review and Approval

Structural Only

212 NE Circle Dr.



MI ACCORDANCE NERNATIONAL TIAL CODE AND BU 201 201 RE LO

> DR FARM FARM

SCALE

1/4" = 1-0

DATE 11-15-21

PLAN NO.

3618

SHEET NO.

5 OF Shoted for Plan Review DEVELOPMENT SERVICES LEE'S SUMMIT, MISSOURI 11/17/2021