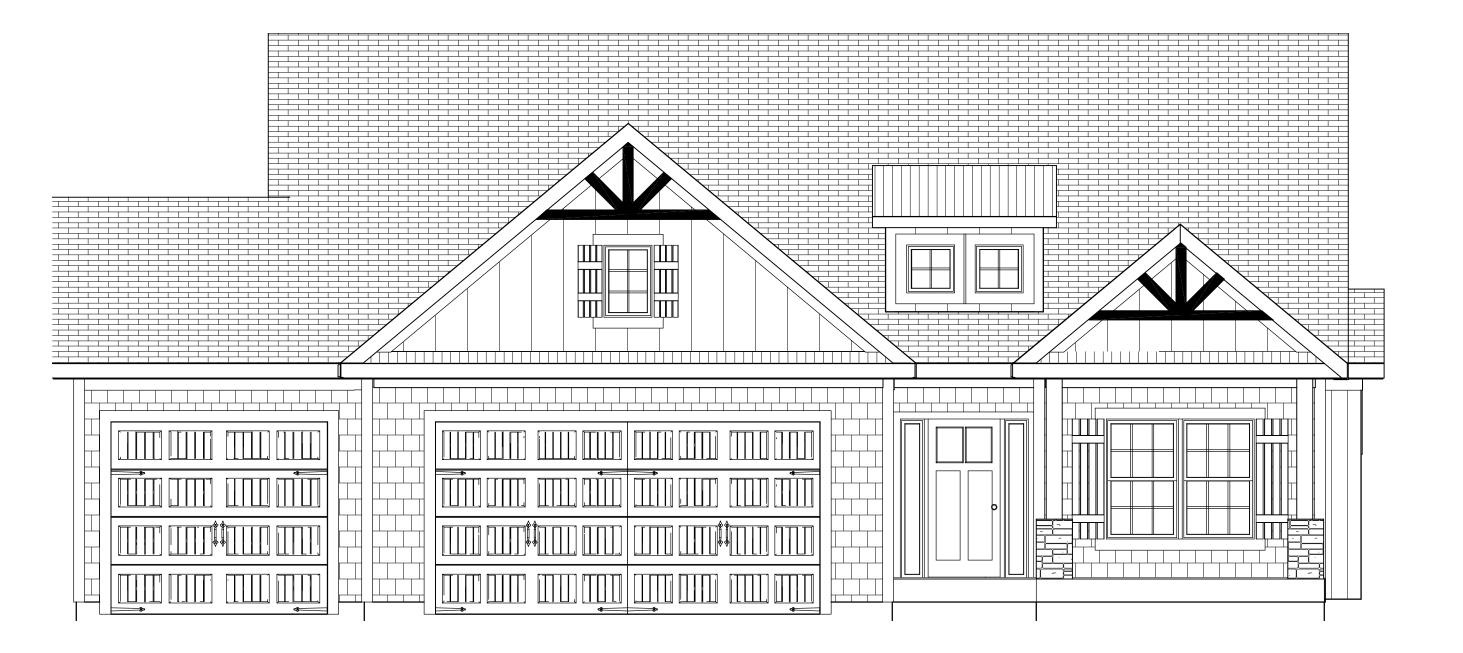

SHEET NO.

1 OF 5

ROOF PLAN 1/8 = 1-0 ROOF PITCHES 6/12 U.N.O. RAFTERS 2 X 6 DF NO 2 @ 16" OC TYP. HIPS AND RIDGES 2 X 8 DF NO 2 TYP. SOFFITS 12" TYP.

LEFT EL. 1/8 = 1-0

GARAGE DOOR TBD BY OWNER

FRONT EL.

REAR EL. 1/8 = 1-0