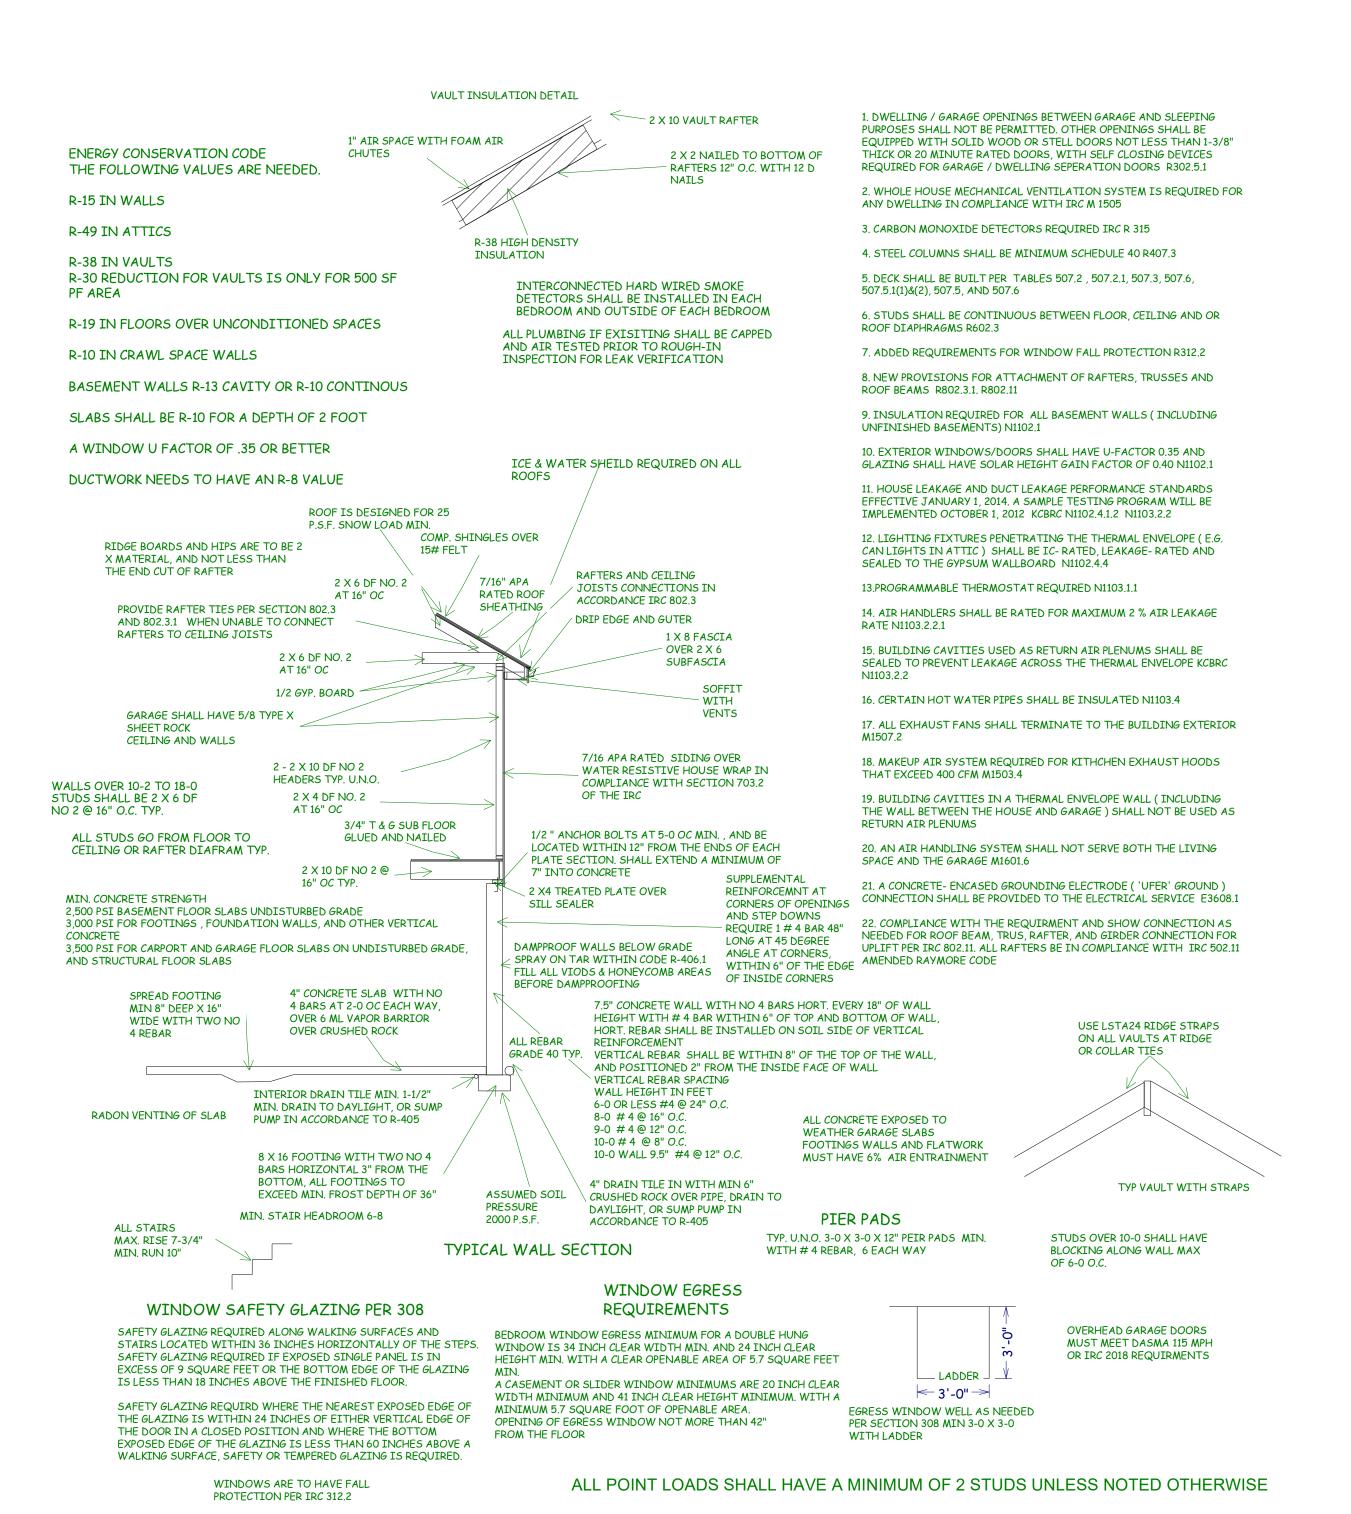

Dr. Kansas City, MO 64116

DAVID E. MEZGER

PE-2018009531

FOUNDATION PLAN

861 SF FINISHED 706 SF UNFINISHED



SCALE 1/4" = 1-0

BUILD IN ACCORDANCE WITH 2018 INTERNATIONAL RESIDENTIAL CODE AND LOCAL CODES.

DATE

11-15-21

PLAN NO.

3618

SHEET NO.

PELEASE FOR CONSTRUCTION

OF ASSOCIATED FOR PLAN REVIEW DEVELOPMENT SERVICES
LEE'S SUMMIT, MISSOURI

11/17/2021



PURLIN PLAN ROOF PITCHES 6/12 U.N.O. RAFTERS 2 X 6 DF NO 2 @ 16" OC TYP. HIPS AND RIDGES 2 X 8 DF NO 2 TYP. SOFFITS 12" TYP.

MAX. RAFTER SPAN 14-4



Review and Approval Structural Only David Mezger Engineering LLC 212 NE Circle Dr. Kansas City, MO 64116



SCALE 1/4" = 1-0

DATE

11-15-21

PLAN NO.

3618

SHEET NO.

3 OF RELEASE FOR CONSTRUCTION
AS NOTED FOR PLAN REVIEW
DEVELOPMENT SERVICES
LEE'S SUMMIT, MISSOURI 11/17/2021



- 29'-3 1/2" <sup>—</sup> \_\_\_2 X 6 WALL\_\_\_\_\_ 9-1 CEILING 9-1 CEILING (CO/SD) **4** 9-1 CEILING 🕏 BEDROOM 3 BEDROOM 4 ACCESS - 11'-10 1/4"<sup>-</sup> CLOSET <sup>--</sup> 8'-9 1/2" <sup>-</sup> 13'-10 1/4" - 11' -10 1/4" SECOND FLOOR 507 SF DORMER 2020FX 2020FX

> Review and Approval **Structural Only**

David Mezger Engineering LLC 212 NE Circle Dr. Kansas City, MO 64116

FRONT OF BEDROOM 2

BACK OF HOUSE



MI

SCALE 1/4" = 1-0

DATE

11-15-21

PLAN NO.

3618

SHEET NO.

4 RELEASE FOR CONSTRUCTION AS NOTED FOR PLAN REVIEW DEVELOPMENT SERVICES LEE'S SUMMIT, MISSOURI 11/17/2021



17Q

DAVID E. MEZGER David Mezger Engineering LLC PE-2018009531 Kansas City, MO 64116

Review and Approval

Structural Only

212 NE Circle Dr.



MI ACCORDANCE NERNATIONAL TIAL CODE AND BU 201 201 RE LO