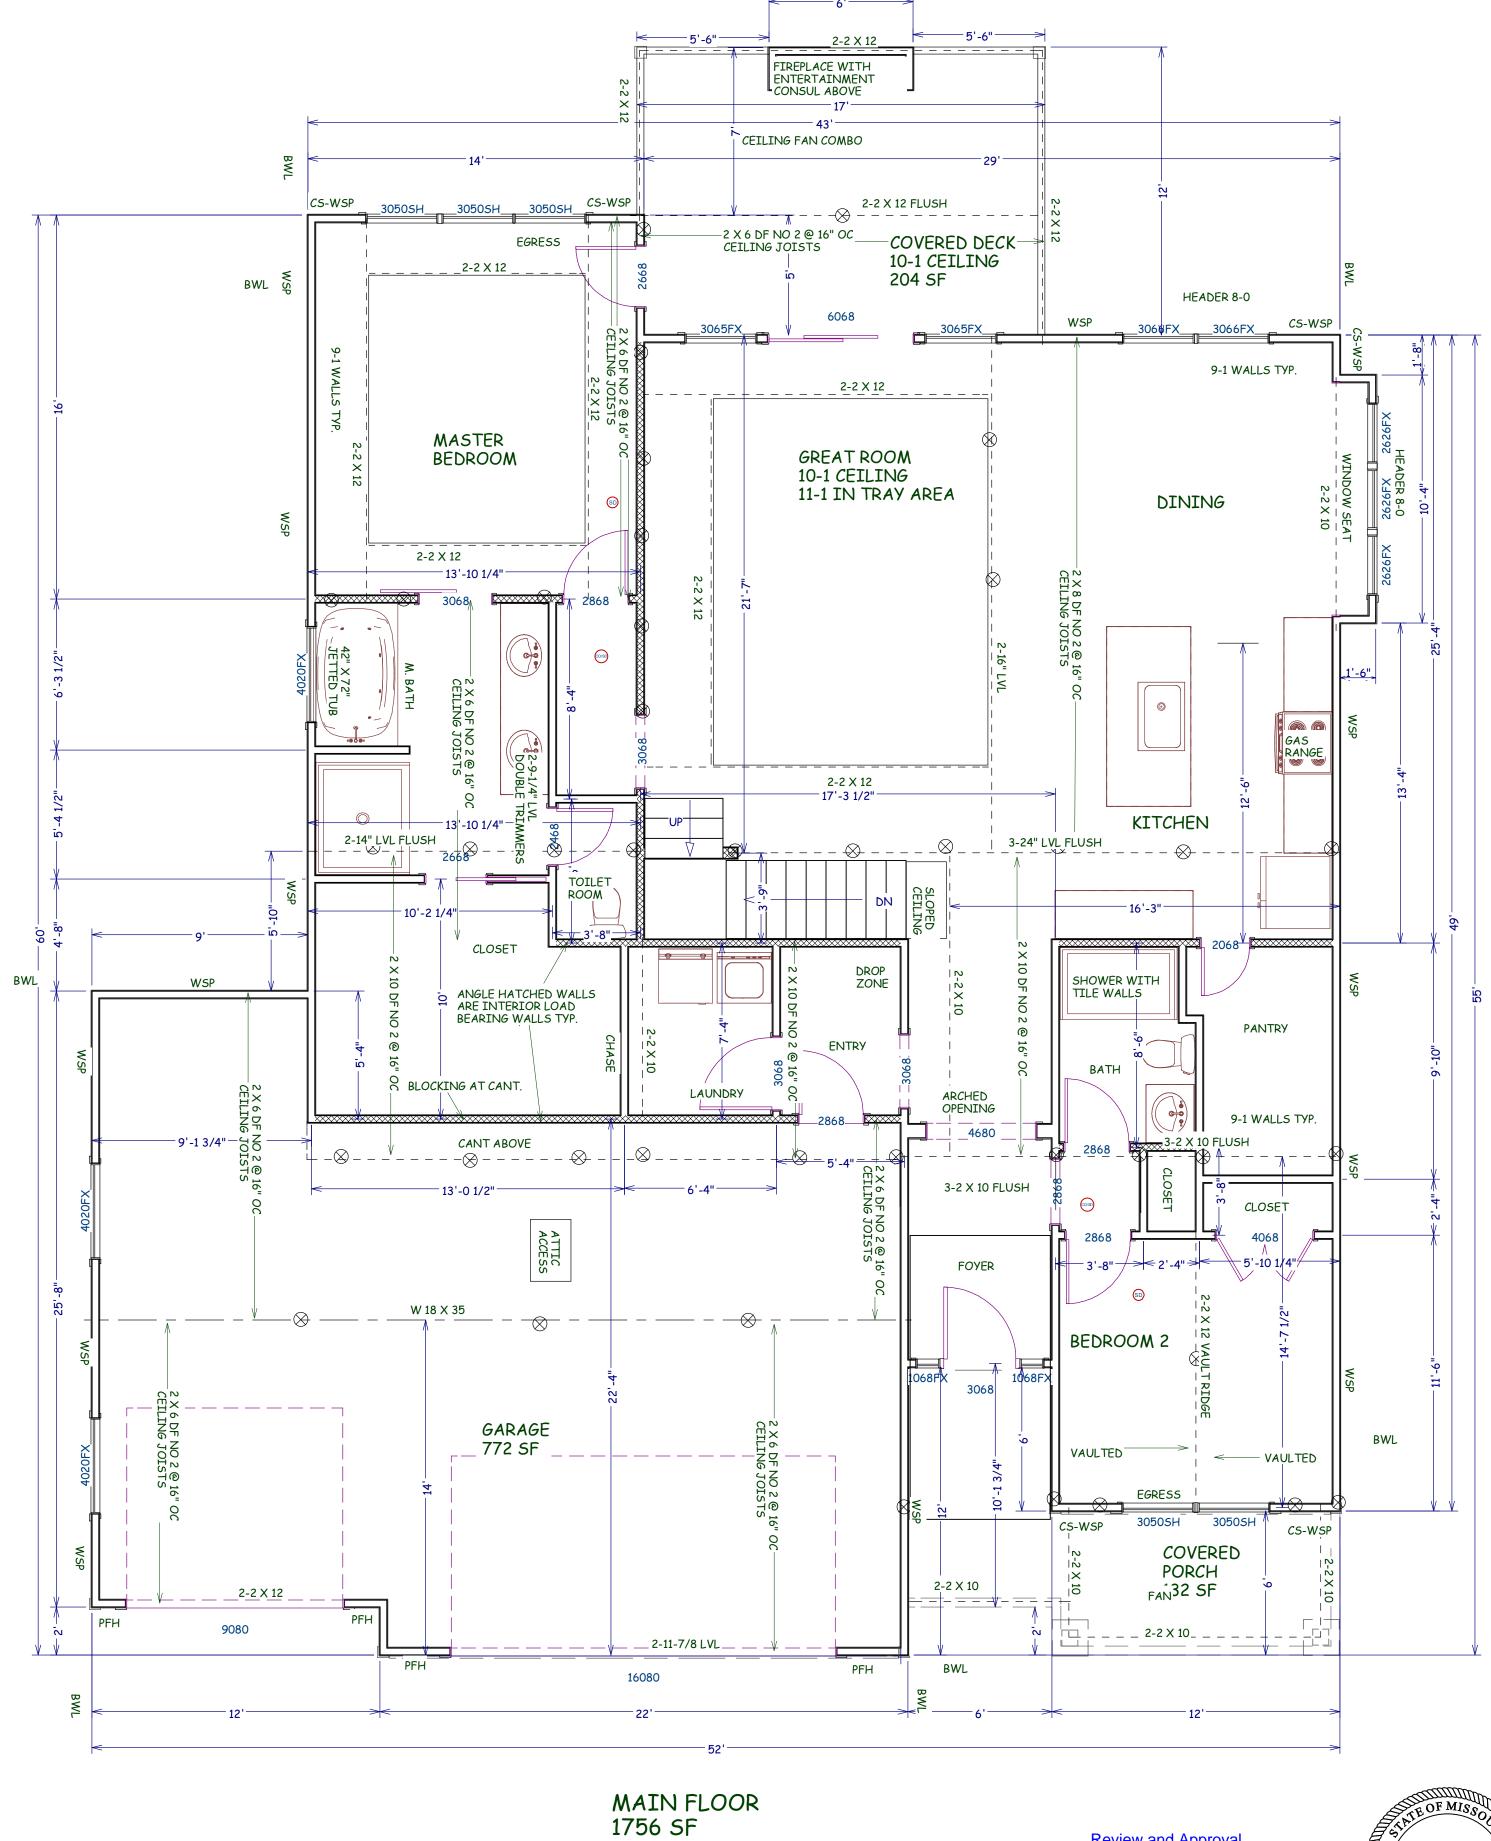

MAX. RAFTER SPAN 14-4

Review and Approval Structural Only David Mezger Engineering LLC 212 NE Circle Dr. Kansas City, MO 64116

SCALE 1/4" = 1-0

DATE

11-15-21

PLAN NO.

3618

SHEET NO.