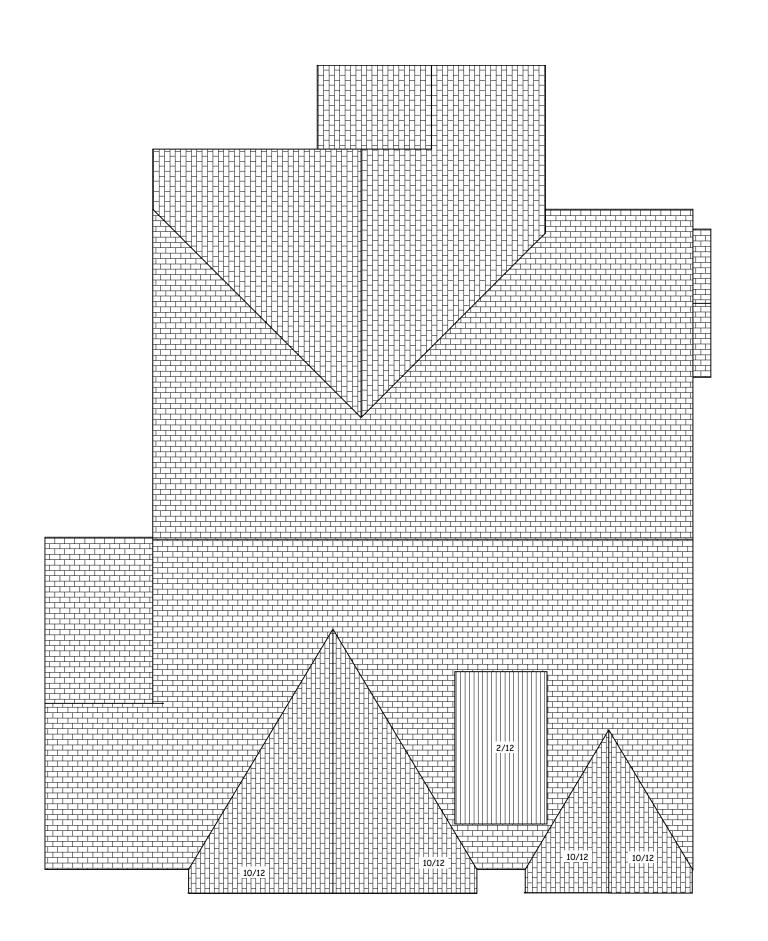

SHEET NO.

1 OF 5

ROOF PLAN 1/8 = 1-0 ROOF PITCHES 6/12 U.N.O. RAFTERS 2 X 6 DF NO 2 @ 16" OC TYP. HIPS AND RIDGES 2 X 8 DF NO 2 TYP. SOFFITS 12" TYP.

LEFT EL. 1/8 = 1-0

GARAGE DOOR TBD BY OWNER

FRONT EL.

REAR EL. 1/8 = 1-0