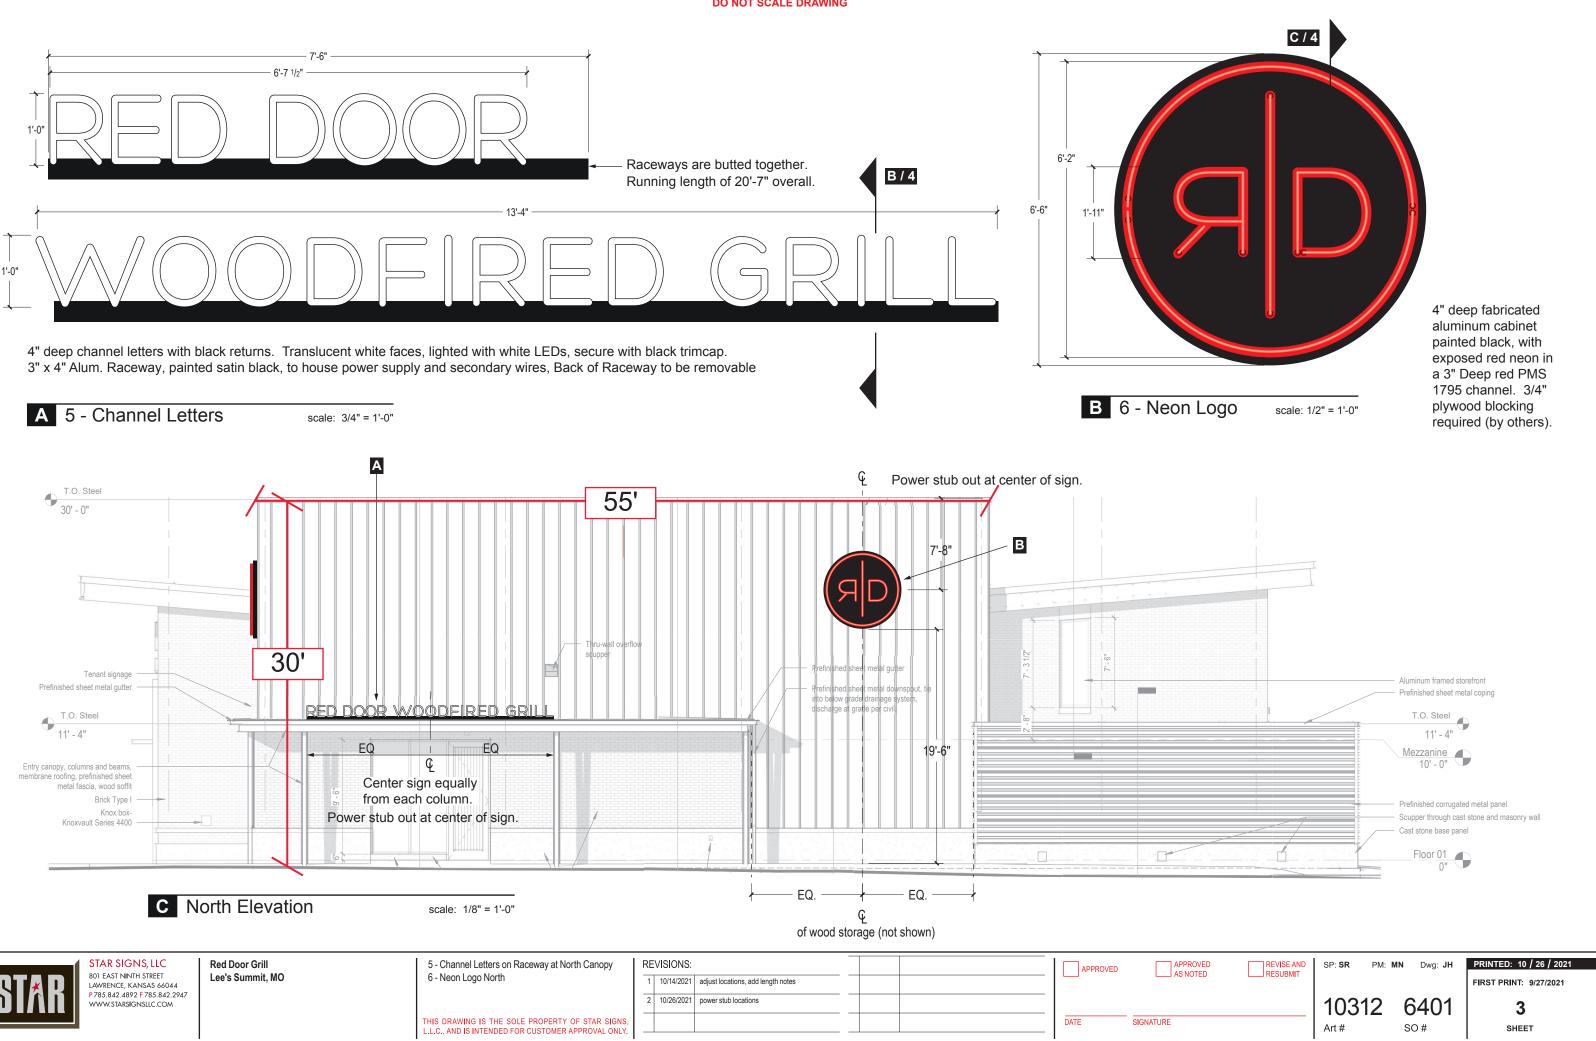

| Permit #PRSGN                                                                                                           |                                                          |                         |                               |                                                            |                 |  |  |  |
|-------------------------------------------------------------------------------------------------------------------------|----------------------------------------------------------|-------------------------|-------------------------------|------------------------------------------------------------|-----------------|--|--|--|
|                                                                                                                         | SIGN PERMIT                                              | APPL                    | ICA                           | TION                                                       |                 |  |  |  |
| Project Business Name:                                                                                                  | Red Door Grill                                           |                         |                               |                                                            |                 |  |  |  |
| Project Address/Location:2061 NW Lowenstein                                                                             |                                                          |                         | Drive, Lee's Summit, MO 64081 |                                                            |                 |  |  |  |
| Applicant:                                                                                                              | Star Signs LLC.                                          |                         |                               |                                                            |                 |  |  |  |
| Applicant's Address: 801 E. 9th Street, Lawrence                                                                        |                                                          |                         |                               | 044                                                        |                 |  |  |  |
| Applicant's Phone & Fax #:                                                                                              | 5.842.294                                                | 7                       |                               |                                                            |                 |  |  |  |
| Applicant's Email Address: vermayd@starsignsllc.com                                                                     |                                                          |                         |                               |                                                            |                 |  |  |  |
| Type of Sign: Check on                                                                                                  | ly one                                                   |                         |                               |                                                            |                 |  |  |  |
| 🖄 🛛 Wall Sign (\$100) (                                                                                                 | leon Logo Drawing Sheet                                  | <mark>s 3&amp;4)</mark> |                               | Monument/Detached                                          | Sign (\$100)    |  |  |  |
| Temporary Sign (\$                                                                                                      | 50)                                                      |                         |                               | Directional Sign (\$50                                     | )               |  |  |  |
| Illumination: Specify wl                                                                                                | hether the sign is ill                                   | uminate                 | d                             |                                                            |                 |  |  |  |
| Illuminated *                                                                                                           |                                                          |                         |                               | Non-Illuminated                                            |                 |  |  |  |
| LICENSED ELECTRICAL<br>INSTALLATION. ALL SIGN<br>CIRCUITS SHALL DISPL<br>UNDERWRITER'S LABORA                           | S INVOLVING INTERN<br>AY A LABEL CER                     | IAL LIGH                | TS OR                         | OTHER ELECTRICAL                                           | DEVICES OR      |  |  |  |
| Sign Dimensions and Se                                                                                                  | etbacks for Wall and                                     | l Monum                 | nent/D                        | etached Signs                                              |                 |  |  |  |
| Height of sign: <u>6'-6</u> "                                                                                           | ft (X) Width of sign:                                    | 6'-6"                   | ft                            | (=) Area of sign: 3                                        | 3' sq ft        |  |  |  |
| Area of building façade/wa                                                                                              | all: <u>1,650'</u> sq                                    | ft Total                | height                        | t of detached sign:                                        | ft              |  |  |  |
| Setbacks: front property                                                                                                | line:                                                    | ft                      | rear                          | property line:                                             | ft              |  |  |  |
| side property                                                                                                           | line:                                                    | ft                      | side                          | property line:                                             | ft              |  |  |  |
| The applicant understands that<br>plans and specifications. All<br>thereto, are merely licenses rev<br>Vermay 9. D.R.s. | ights and privileges acquir<br>ocable at any time by the | red under t             | the prov                      | visions of this Ordinance, or<br>opment Services Departmer | any application |  |  |  |
| 0 0                                                                                                                     |                                                          |                         | 11.12.2                       |                                                            |                 |  |  |  |
| Signature of App                                                                                                        |                                                          |                         |                               | Date                                                       |                 |  |  |  |
| For City use only, do not w                                                                                             |                                                          |                         |                               |                                                            |                 |  |  |  |
| Electrical Permit Req                                                                                                   |                                                          | Zoni                    | ng:                           | Permit Fee                                                 | :               |  |  |  |
| □ N/A □ Yes                                                                                                             | □ No                                                     | Rece                    | eipt #:                       |                                                            |                 |  |  |  |
|                                                                                                                         |                                                          | Аррі                    | roved:                        | Planning Division Approva                                  | l Date          |  |  |  |
| Signature of Plans Examiner                                                                                             |                                                          |                         |                               | Planning Division Approva                                  | i Date          |  |  |  |