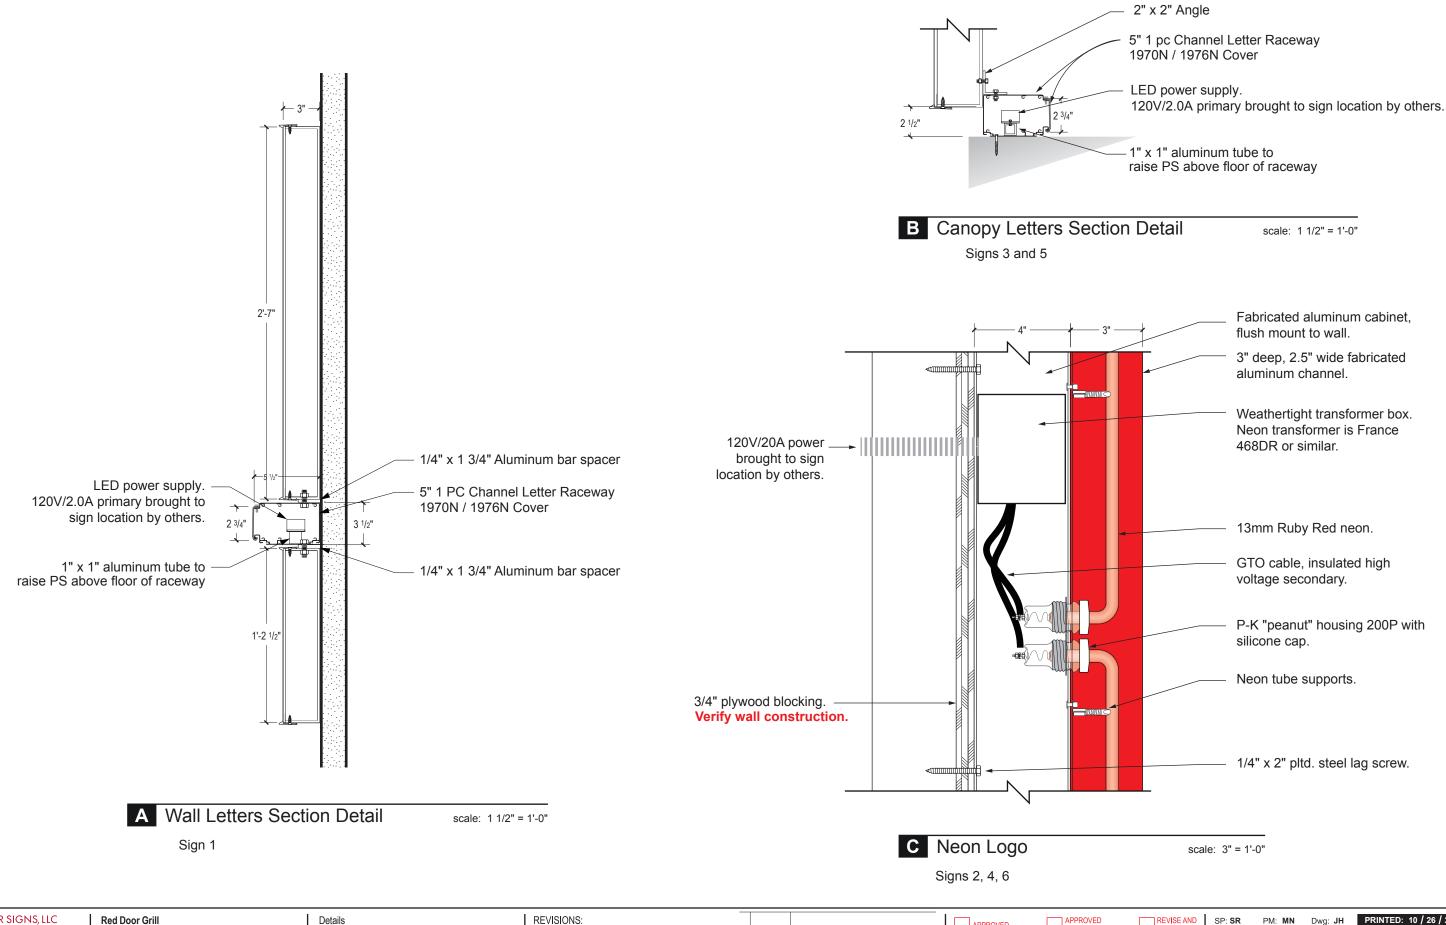

## DO NOT SCALE DRAWING

| STAR 801<br>LAW<br>P78 | TAR SIGNS, LLC<br>1 EAST NINTH STREET<br>WRENCE, KANSAS 66044<br>785.842.4892 F 785.842.2947<br>WW.STARSIGNSLIC.COM | Red Door Grill<br>Lee's Summit, MO | Details<br>THIS DRAWING IS THE SOLE PROPERTY OF STAR SIGNS, | 1 | VISIONS:<br>10/7/2021 | convert neon to use P-K housings |  | APPROVED | APP<br>AS t |
|------------------------|---------------------------------------------------------------------------------------------------------------------|------------------------------------|-------------------------------------------------------------|---|-----------------------|----------------------------------|--|----------|-------------|
|                        |                                                                                                                     |                                    | L.L.C., AND IS INTENDED FOR CUSTOMER APPROVAL ONLY.         | _ |                       | DO NOT SCALE DRAWING             |  |          |             |