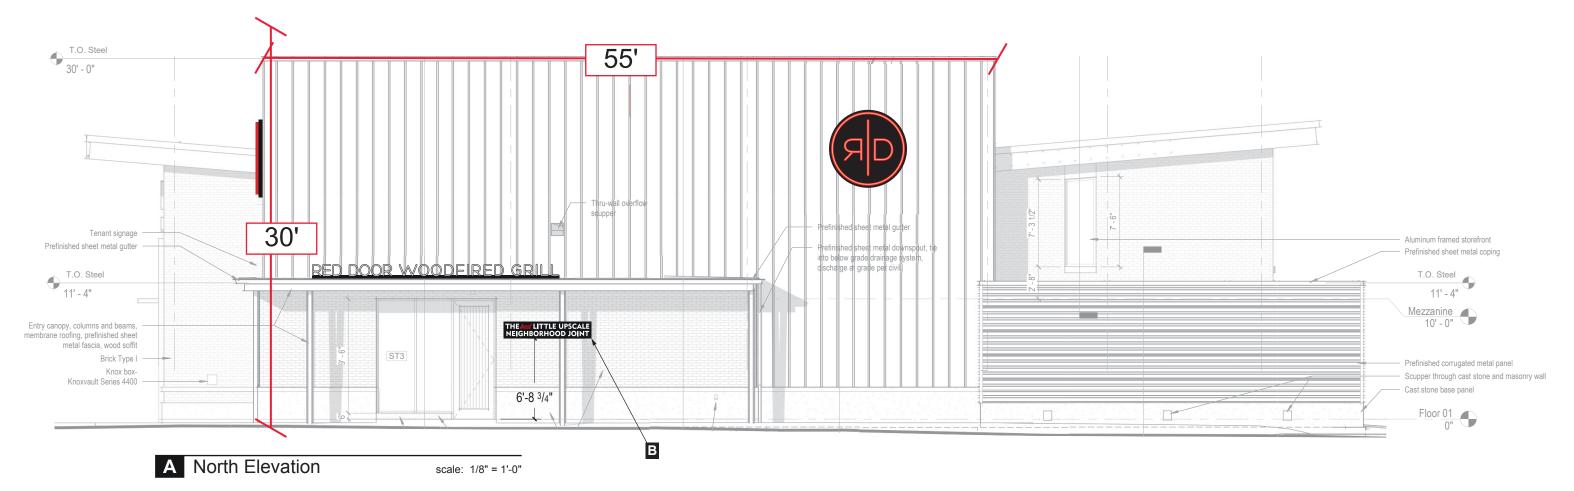

STAR SIGNS, LLC

801 EAST NINTH STREET

LAWRENCE, KANSAS 66044 P 785.842.4892 F 785.842.2947

www.starsignsllc.com

7 - FCO Tag Line at Entry

THIS DRAWING IS THE SOLE PROPERTY OF STAR SIGNS, L.L.C., AND IS INTENDED FOR CUSTOMER APPROVAL ONLY.