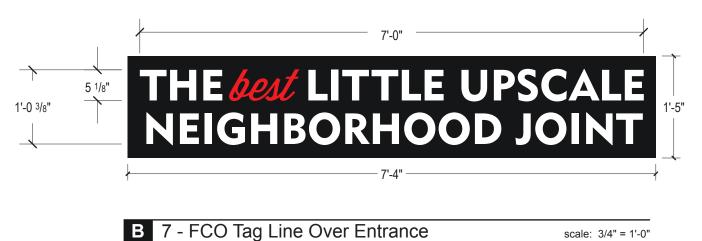

STAR SIGNS, LLC

801 EAST NINTH STREET

LAWRENCE, KANSAS 66044 P 785.842.4892 F 785.842.2947

www.starsignsllc.com

7 - FCO Tag Line at Entry

THIS DRAWING IS THE SOLE PROPERTY OF STAR SIGNS, L.L.C., AND IS INTENDED FOR CUSTOMER APPROVAL ONLY.