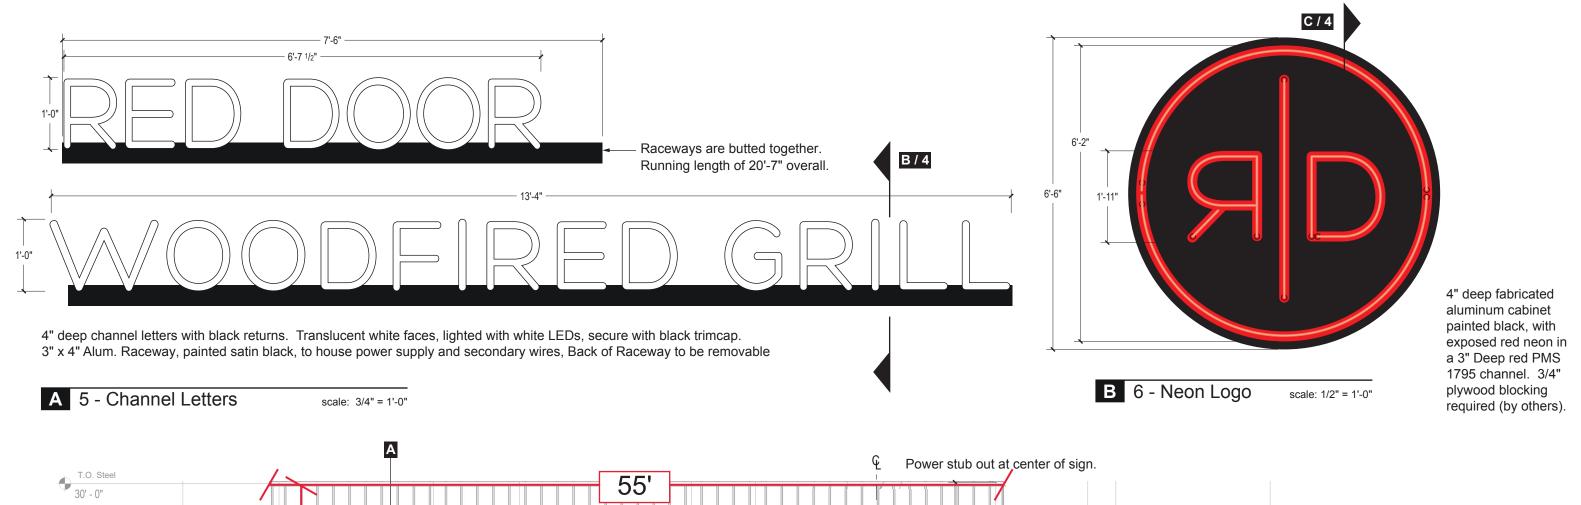

**Printed Name** 

801 EAST NINTH STREET LAWRENCE, KANSAS 66044 785.842.4892 F 785.842.2947

ww.starsignsllc.com

Red Door Grill Lee's Summit, MO

5 - Channel Letters on Raceway at North Canopy 6 - Neon Logo North