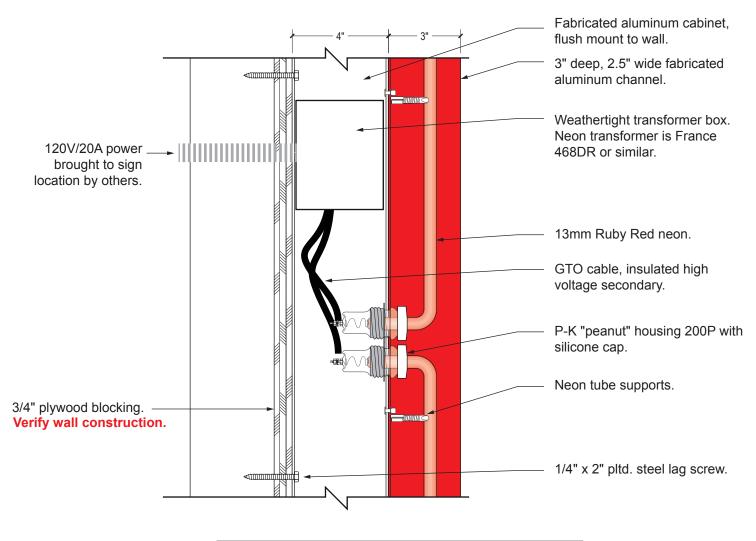

**B** Canopy Letters Section Detail

scale: 1 1/2" = 1'-0"

Signs 3 and 5

C Neon Logo

scale: 3" = 1'-0"

Art#

Signs 2, 4, 6

STAR SIGNS, LLC Red Door Grill 801 EAST NINTH STREET LAWRENCE, KANSAS 66044 785.842.4892 F 785.842.2947