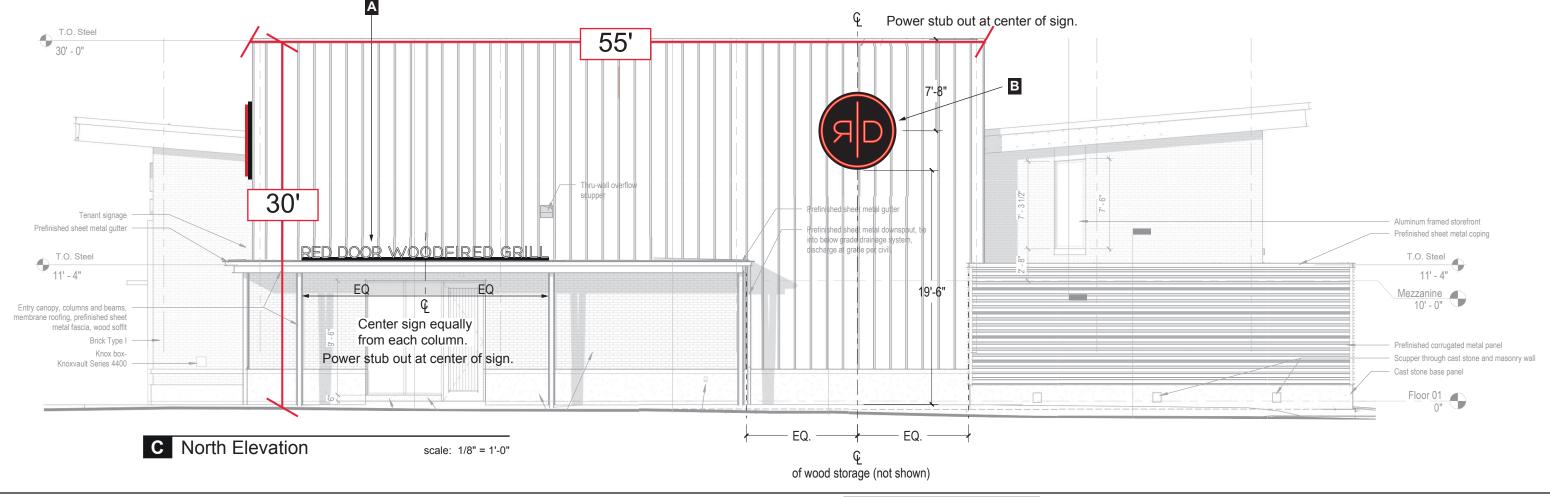

**Printed Name** 

801 EAST NINTH STREET LAWRENCE, KANSAS 66044 785.842.4892 F 785.842.2947

ww.starsignsllc.com

Red Door Grill Lee's Summit, MO

5 - Channel Letters on Raceway at North Canopy 6 - Neon Logo North