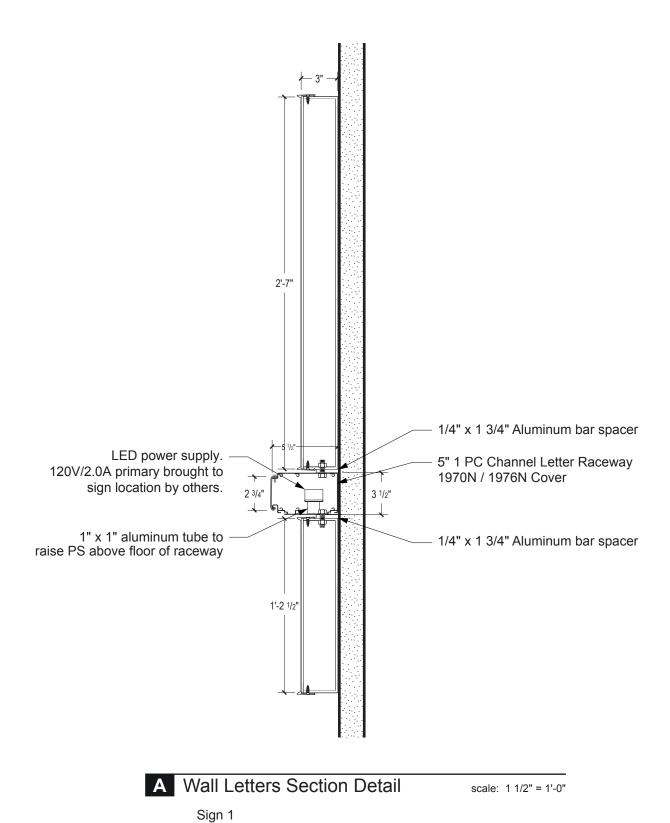

Dwg: JH PM: MN 10312 6401

SO#

Art#

RINTED: 10 / 26 / 2021 FIRST PRINT: 9/27/2021 3

SHEET

2" x 2" Angle 5" 1 pc Channel Letter Raceway 1970N / 1976N Cover LED power supply. 120V/2.0A primary brought to sign location by others. 2 1/2" 1" x 1" aluminum tube to raise PS above floor of raceway

**B** Canopy Letters Section Detail

scale: 1 1/2" = 1'-0"

Signs 3 and 5

C Neon Logo

scale: 3" = 1'-0"

Art#

Signs 2, 4, 6

STAR SIGNS, LLC Red Door Grill 801 EAST NINTH STREET LAWRENCE, KANSAS 66044 785.842.4892 F 785.842.2947