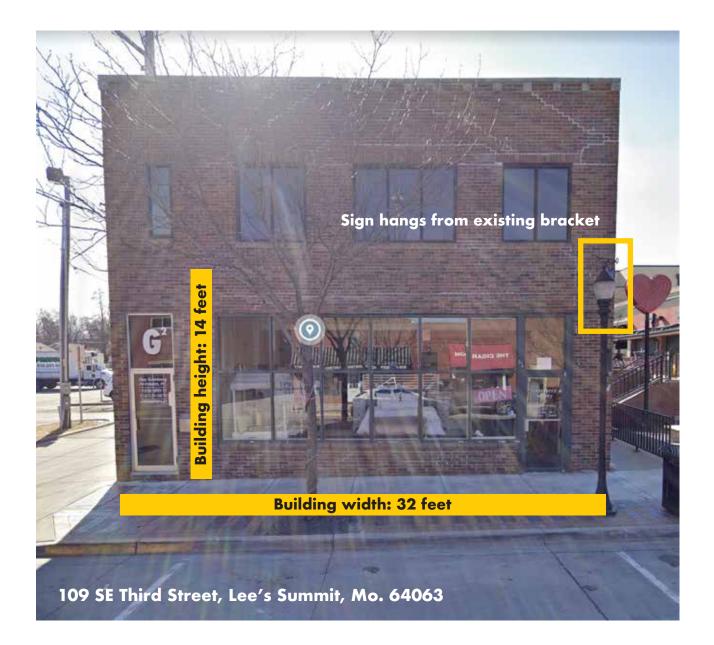

### **TOTAL FACADE DIMENSIONS: 448 sq. feet**

#### SIGN LOCATION

109 SE Third Street, Lee's Summit, Mo. 64063