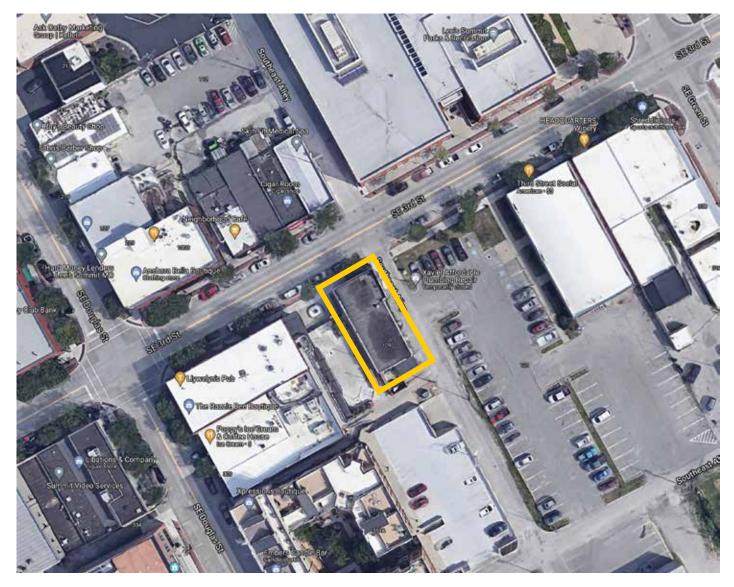

|                     |
| Dated this12     | tjday ofNovember20_21                                         |                     |
|                  | Signature of Landlord or Property Own                         | er                  |
|                  | Guy Gronberg                                                  |                     |
|                  | Printed Name                                                  |                     |

Revised February 2014

## CONCEPT

SIGN DESIGN: Double-sided, printed graphics applied to 6 mm MaxMetal substrate.



### CONCEPT

SIGN LOCATION: Sign will hang from existing bracket.

### **TOTAL FACADE DIMENSIONS: 448 sq. feet**



# CONCEPT

SIGN LOCATION: Sign will hang from existing bracket.



#### SIGN LOCATION



109 SE Third Street, Lee's Summit, Mo. 64063