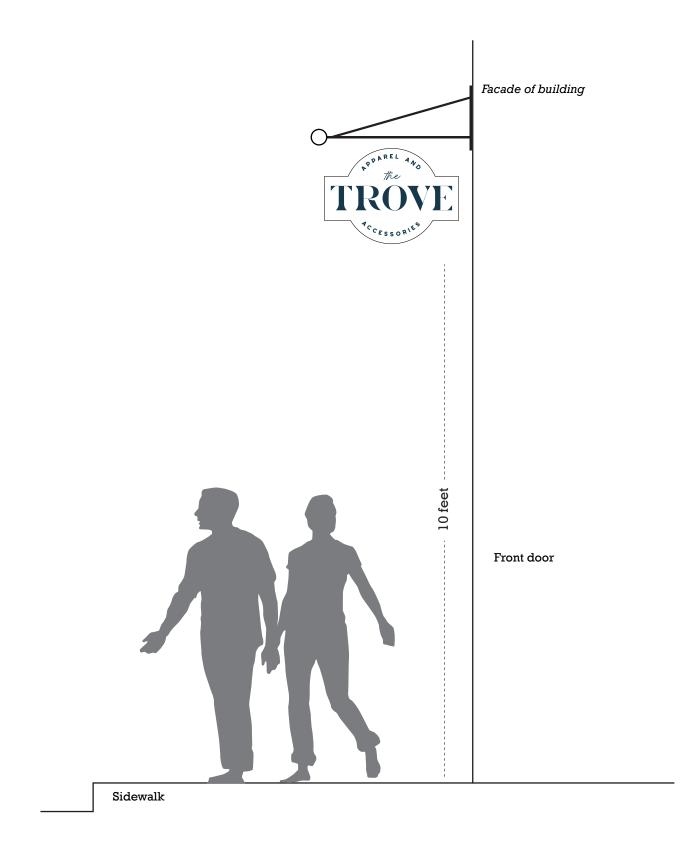

### CONCEPT

SIGN LOCATION: Sign will hang from existing bracket.

# CONCEPT

SIGN LOCATION: Sign will hang from existing bracket.