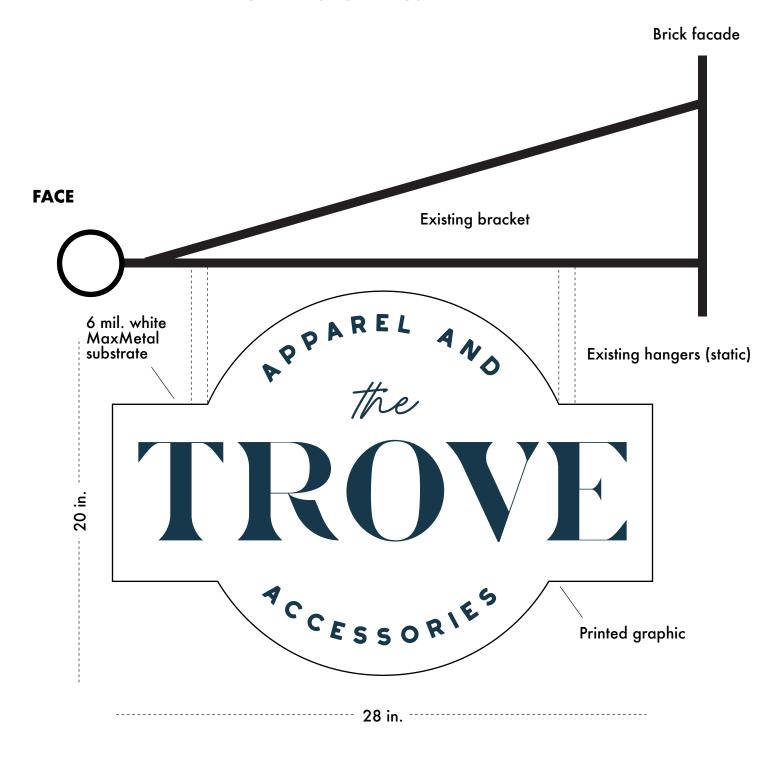

## CONCEPT

SIGN DESIGN: Double-sided, printed graphics applied to 6 mm MaxMetal substrate.