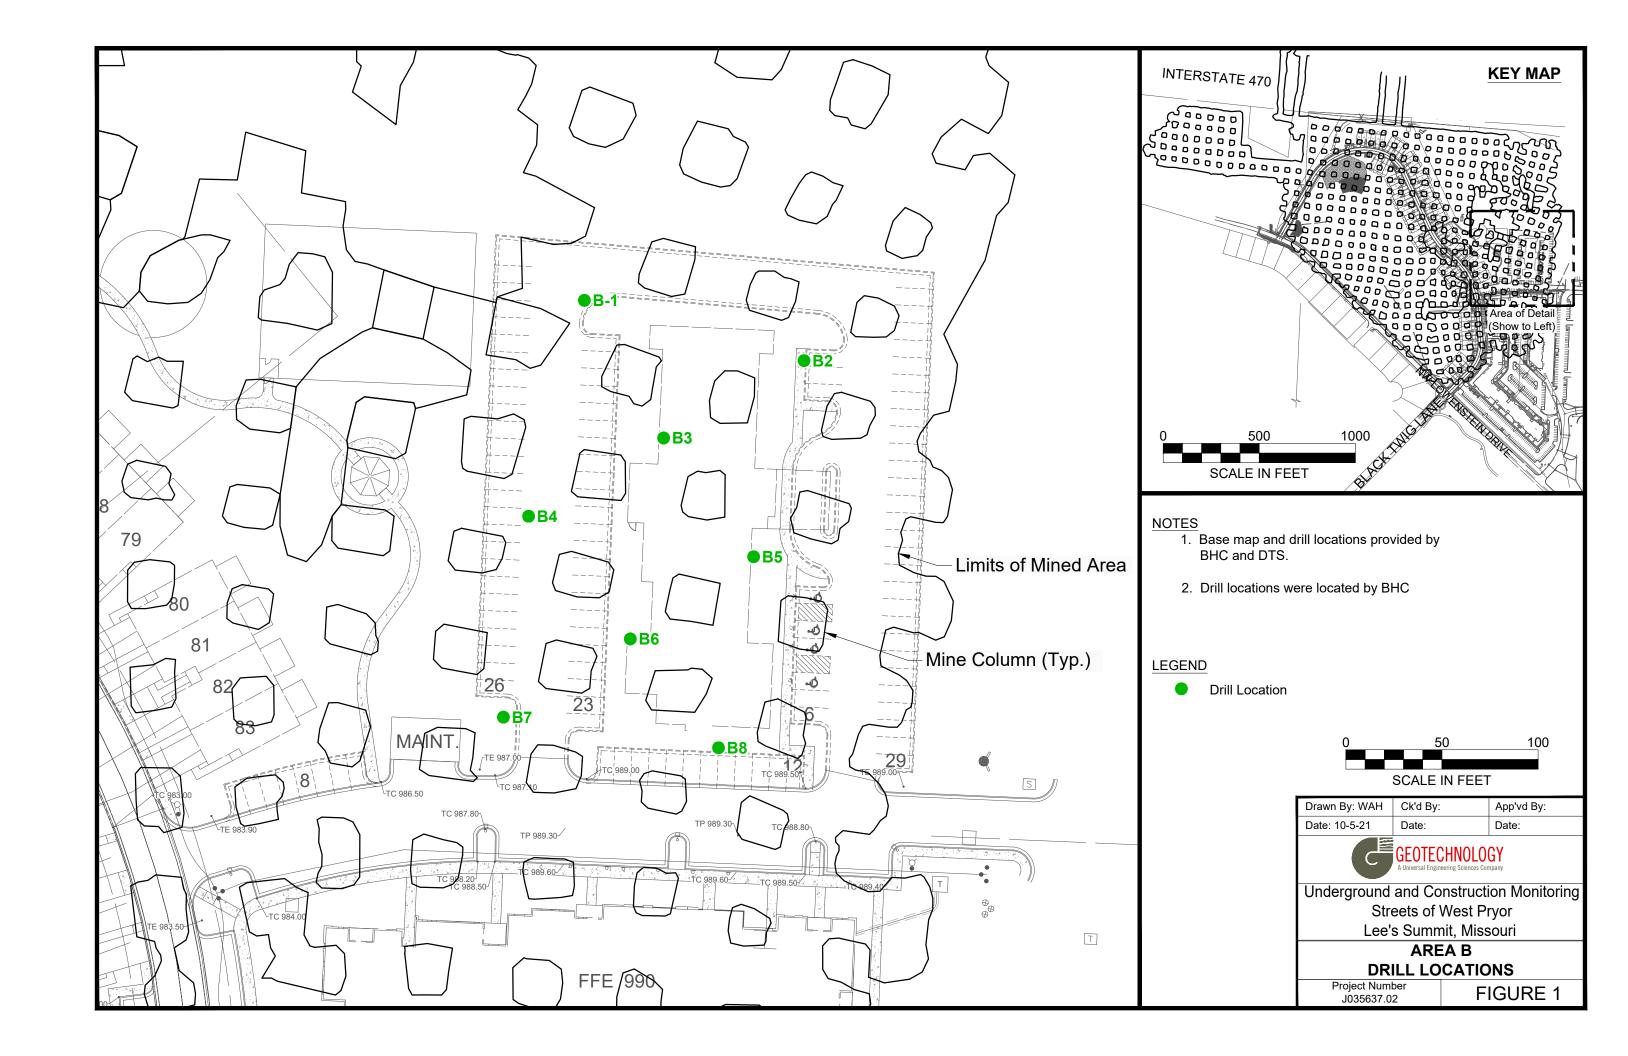

Lee's Summit, Missouri

Geotechnology Project No. J035637.02

Dear Mr. Olson,

Please be advised that the planned mine remediation for Lot 7C (Area B), at the location shown on Figure 1, has been substantially completed. Mine remediation was performed in general accordance with (1) the intent of the plans and specifications provided in the *Revised Mine Remediation Plan* dated May 6, 2021, (2) *Revised Field Test Evaluation* report dated September 1, 2021 and (3) the *Response to Comments* letter dated September 14, 2021. A summary of field observations made by Geotechnology representatives is presented on Table 1. The following attachments are included in and complete this substantial completion notification.

Figure 1 - Area A Drill Locations
Table 1 - Drill Hole Summary

\* \* \* \* \*

We appreciate the opportunity to provide geotechnical services for this project. If you have a question regarding this letter, or if we may be of additional service to you, please contact the undersigned.