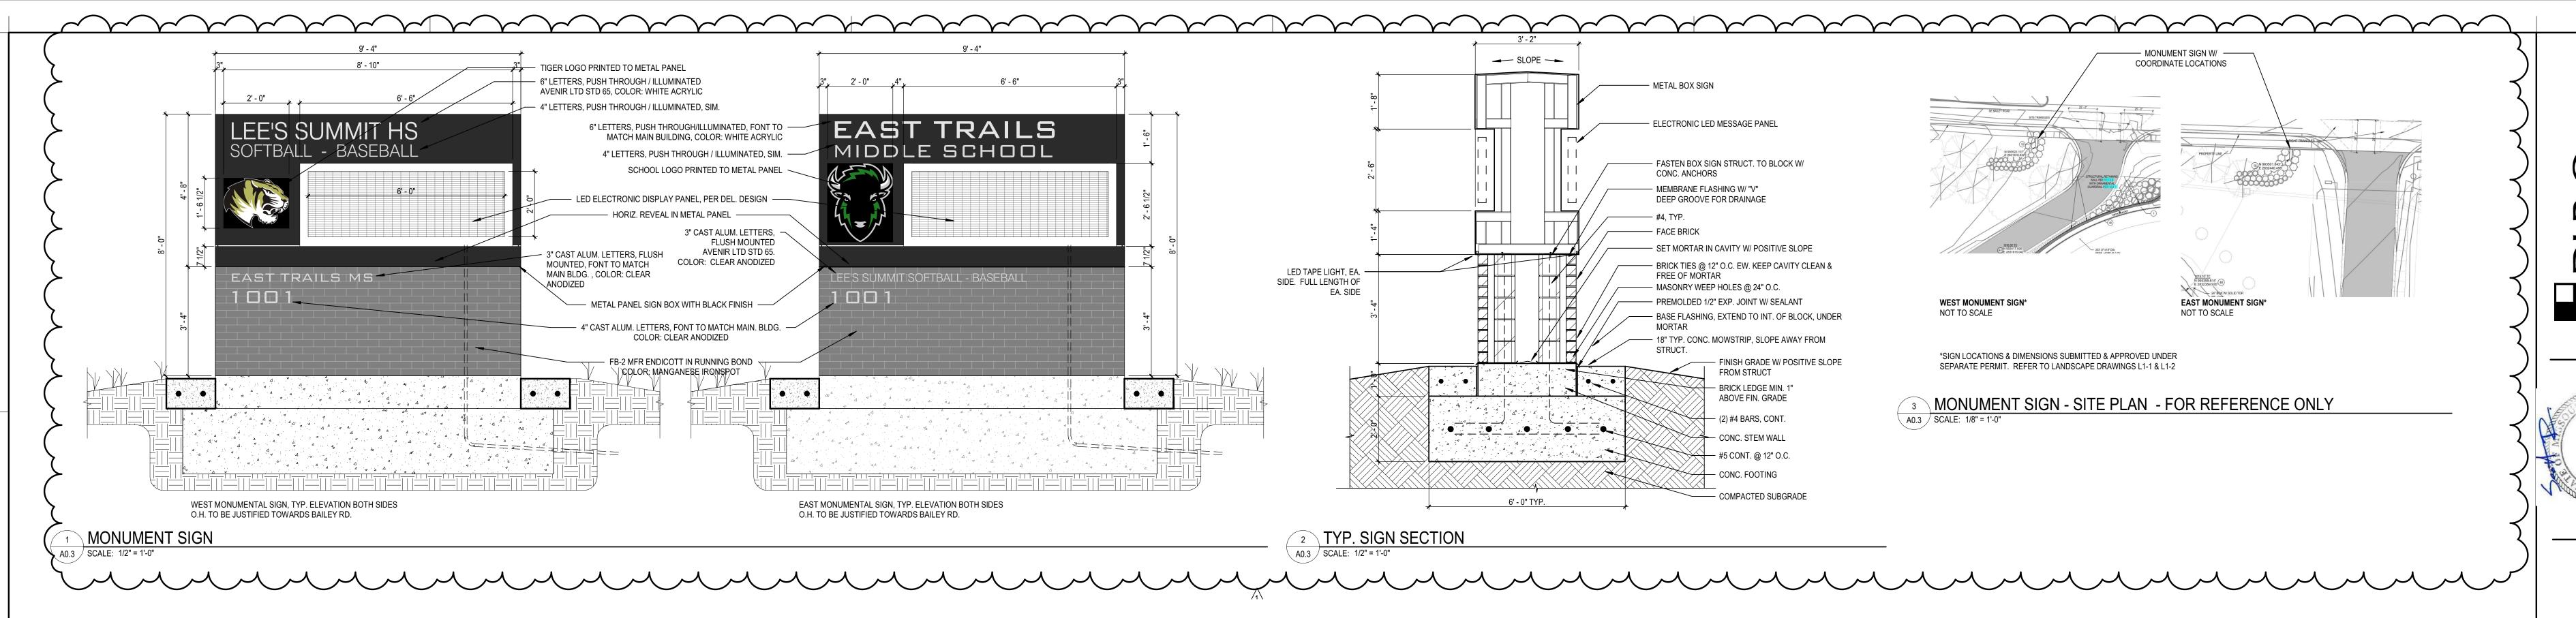

REVISIONS
1 ISSUE FOR PERMIT 10/13/21

13-20102-00

DLR GROUP
7290 WEST 133RD ST
OVERLAND PARK, KS 66213
913.897.7811

CONSTRUCTION MANAGER:

MONUMENT SIGN
DETAILS

LANDSCAPE ARCHITECT:

MCCOWNGORDON CONSTRUCTION