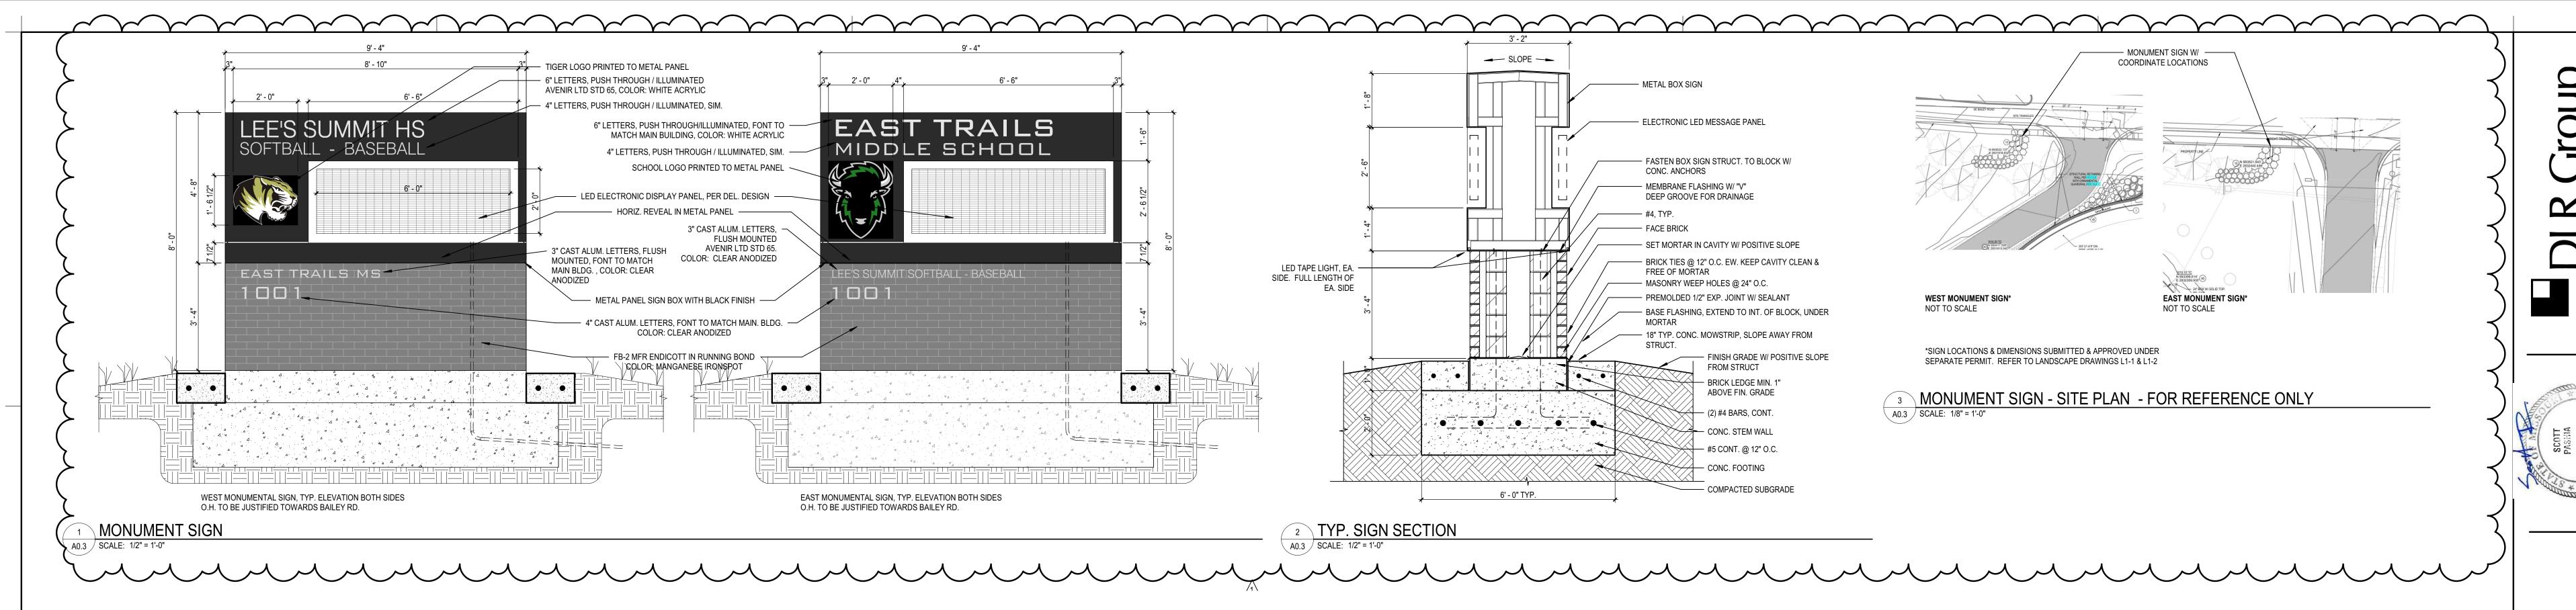

## LEE'S SUMMIT MIDDLE SCHOOL #4

1001 SE BAILEY ROAD LEE'S SUMMIT, MO 64081

## MONUMENT SIGN PERMIT SUBMITTAL



ARCHITECT OF RECORD:

7290 WEST 133RD ST

OVERLAND PARK, KS 66213

HENDERSON ENGINEERS

913.381.1170

DLR GROUP

913.897.7811

DLR GROUP

913.897.7811

M.E.P. ENGINEER:

LENEXA, KS 66214

913.742.5000

LEE'S SUMMIT R-7 SCHOOL DISTRICT

502 SE TRANSPORT DRIVE LEE'S SUMMIT, MO 64063

816.986.3415

1 ISSUE FOR PERMIT 10/13/21

CIVIL ENGINEER: LANDSCAPE ARCHITECT: DLR GROUP 7301 WEST 133RD ST 7290 WEST 133RD ST OVERLAND PARK, KS 66213

913.897.7811 STRUCTURAL ENGINEER: CONSTRUCTION MANAGER: MCCOWNGORDON CONSTRUCTION 8435 LENEXA DRIVE SUITE 300 7290 WEST 133RD ST 422 ADMIRAL BOULEVARD KANSAS CITY, MO 64106 OVERLAND PARK, KS 66213

816.877.0690

OVERLAND PARK, KS 66213 **DETAILS**