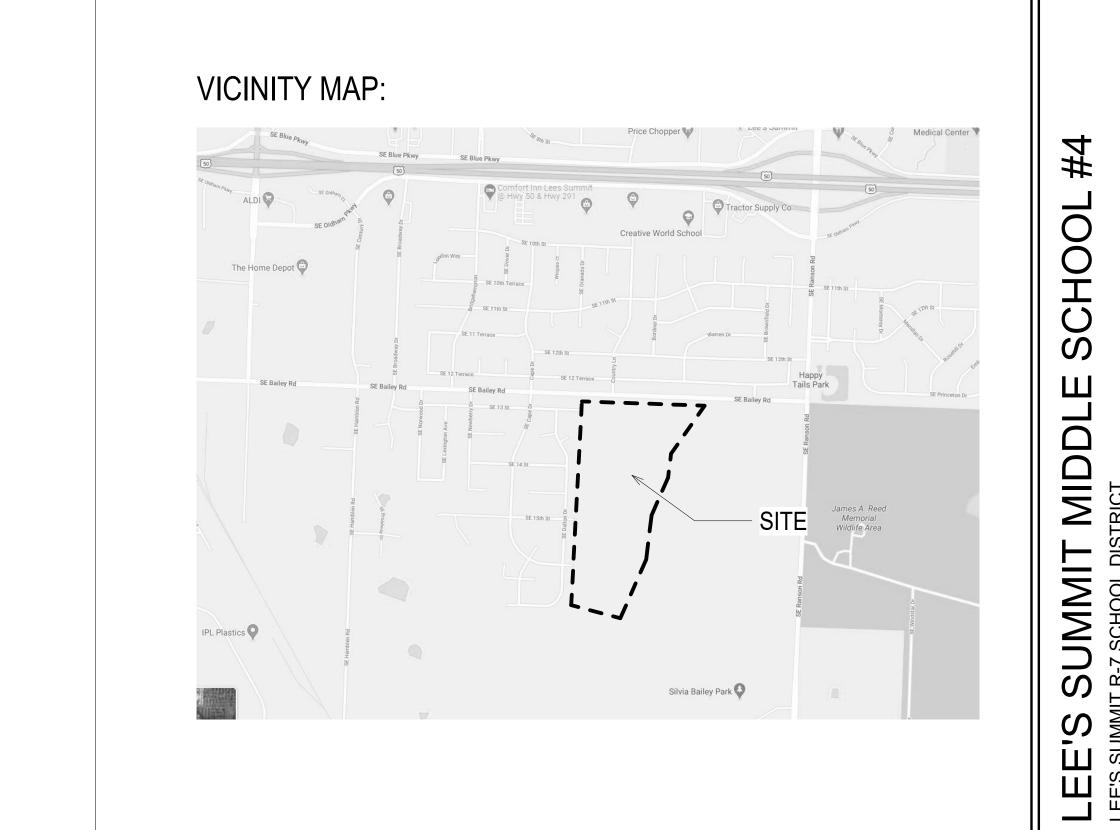

## LEE'S SUMMIT MIDDLE SCHOOL #4

1001 SE BAILEY ROAD LEE'S SUMMIT, MO 64081

## MONUMENT SIGN PERMIT SUBMITTAL



ARCHITECT OF RECORD:

7290 WEST 133RD ST

OVERLAND PARK, KS 66213

HENDERSON ENGINEERS

913.381.1170

DLR GROUP

913.897.7811

DLR GROUP

913.897.7811

M.E.P. ENGINEER:

LENEXA, KS 66214

913.742.5000

LEE'S SUMMIT R-7 SCHOOL DISTRICT

502 SE TRANSPORT DRIVE LEE'S SUMMIT, MO 64063

816.986.3415

1 ISSUE FOR PERMIT 10/13/21

CIVIL ENGINEER: LANDSCAPE ARCHITECT: DLR GROUP 7301 WEST 133RD ST 7290 WEST 133RD ST OVERLAND PARK, KS 66213

913.897.7811 STRUCTURAL ENGINEER: CONSTRUCTION MANAGER: MCCOWNGORDON CONSTRUCTION 8435 LENEXA DRIVE SUITE 300 7290 WEST 133RD ST 422 ADMIRAL BOULEVARD KANSAS CITY, MO 64106 OVERLAND PARK, KS 66213

816.877.0690

OVERLAND PARK, KS 66213 **DETAILS** 

MONUMENT SIGN

13-20102-00