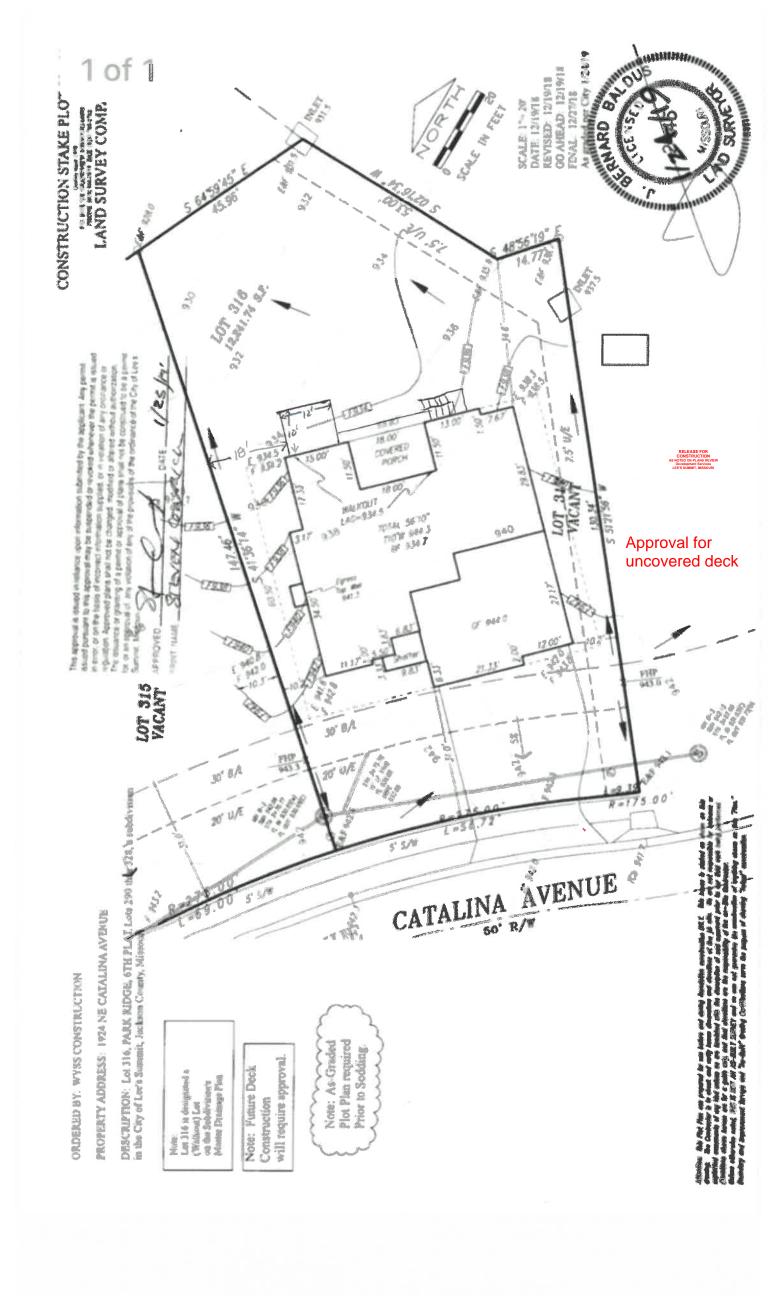

## **Scope of Work Statement**

| Project Address: 1924 N                                                                                                         | E Catalina AVE Lee's Sumnit, MO  E Bee Phone: 816-359-7555                                                                                                                                                                |
|---------------------------------------------------------------------------------------------------------------------------------|---------------------------------------------------------------------------------------------------------------------------------------------------------------------------------------------------------------------------|
| Residential Commercial                                                                                                          |                                                                                                                                                                                                                           |
| Check all that Apply                                                                                                            |                                                                                                                                                                                                                           |
| Water service Repair Replace Sewer service Repair Replace Electrical service Repair Replace HVAC Repair Replace Uncovered deck: | we                                                                                                                                                                                                                        |
| Accessory Structure:                                                                                                            | Description: Square feet                                                                                                                                                                                                  |
| Interior Alterations:                                                                                                           | Description: Square feet                                                                                                                                                                                                  |
| Addition:                                                                                                                       | Description: Square feet                                                                                                                                                                                                  |
| Retaining wall over 48"  Swimming pool  Lawn irrigation                                                                         | Electrical contractorPlumber (NG?)                                                                                                                                                                                        |
| Other:  Detailed description of work:  Add deck on back                                                                         | Cost of project including labor \$                                                                                                                                                                                        |
| · · · · · · · · · · · · · · · · · · ·                                                                                           | uthority to make the foregoing application and that the application, the best of my knowledge, is construction will conform to the regulations in the Codes adopted by the City of Lee's Summit and  Wristi MEBee 10/4/21 |