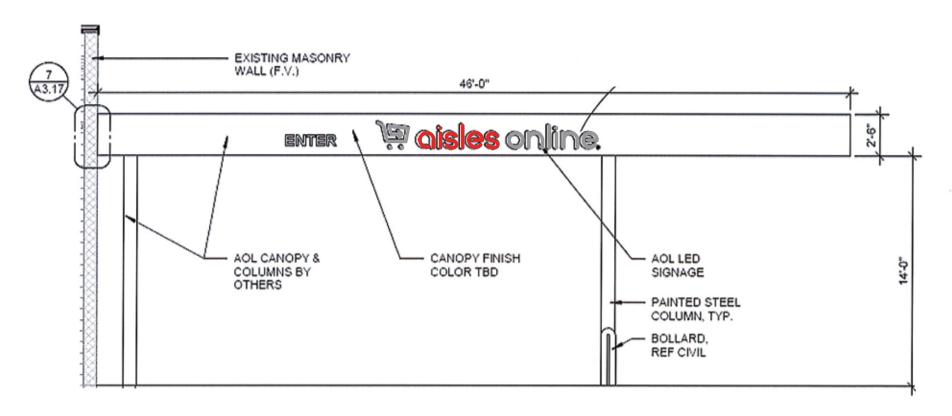

## <sup>27</sup> Sises online

## **QTY 1**

## Hy-Vee #2 Lee's Summit Aisles Online







4620 J STREET SW CEDAR RAPIDS IA 52404 / 1-800-332-8403 / FAX 319-366-6493 / WWW.NESPERSIGN.COM

© COPYRIGHT BY NESPER SIGN ADVERTISING, INC. 2020. THIS ORIGINAL DRAWING IS CREATED FOR YOUR PERSONAL USE IN CONNECTION WITH PLANNED DISPLAY BY NESPER SIGN ADVERTISING, INC. 17 IS NOT TO BE SHOWN TO ANYO OUTSIDE YOUR FIRM. NOR IS IT TO BE REPRODUCED, COPIED, OR EXHIBITED IN ANY FASHION. PRIMARY POWER TO SIGNS WILL BE BY OTHERS. ALL DATA LINES TO ELECTRONIC SIGNS WILL BE BY OTHERS. COLORS REPRESENTED ON THIS PRINT MAY NOT MATCH THE PMS CHIP, VINYL COLOR OR PAINT COLORS EXACTLY. THIS ARTWORK IS A SCALED RENDERING, IT IS TO BE VIEWED AS A REPRESENTATION ONLY. ACTUAL SIGNAGE MAY APPEAR DIFFERENT AFTER INSTALLATION. OWNER TO CARRY LIABILITY INSURANCE AND OTHER NECESSARY INSURANCE ON THE ABOVE