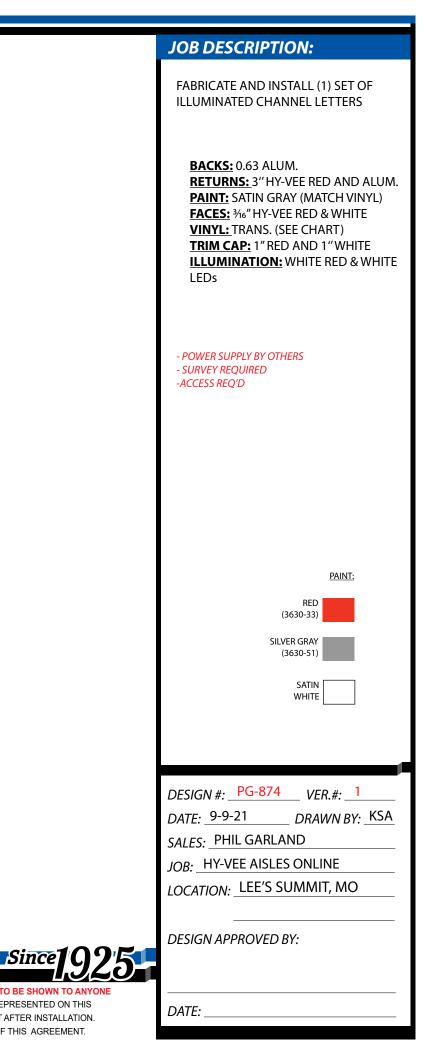

## **QTY 1**

## Hy-Vee #2 Lee's Summit Aisles Online

4620 J STREET SW CEDAR RAPIDS IA 52404 / 1-800-332-8403 / FAX 319-366-6493 / WWW.NESPERSIGN.COM

© COPYRIGHT BY NESPER SIGN ADVERTISING, INC. 2020. THIS ORIGINAL DRAWING IS CREATED FOR YOUR PERSONAL USE IN CONNECTION WITH PLANNED DISPLAY BY NESPER SIGN ADVERTISING, INC. 17 IS NOT TO BE SHOWN TO ANYO OUTSIDE YOUR FIRM. NOR IS IT TO BE REPRODUCED, COPIED, OR EXHIBITED IN ANY FASHION. PRIMARY POWER TO SIGNS WILL BE BY OTHERS. ALL DATA LINES TO ELECTRONIC SIGNS WILL BE BY OTHERS. COLORS REPRESENTED ON THIS PRINT MAY NOT MATCH THE PMS CHIP, VINYL COLOR OR PAINT COLORS EXACTLY. THIS ARTWORK IS A SCALED RENDERING, IT IS TO BE VIEWED AS A REPRESENTATION ONLY. ACTUAL SIGNAGE MAY APPEAR DIFFERENT AFTER INSTALLATION. OWNER TO CARRY LIABILITY INSURANCE AND OTHER NECESSARY INSURANCE ON THE ABOVE WORK UPON ACCEPTANCE. THE ACCEPTING PARTY ACKNOWLEDGES RESPONSIBILITY TO THE TERMS AND CONDITIONS OF THIS AGREEMENT.