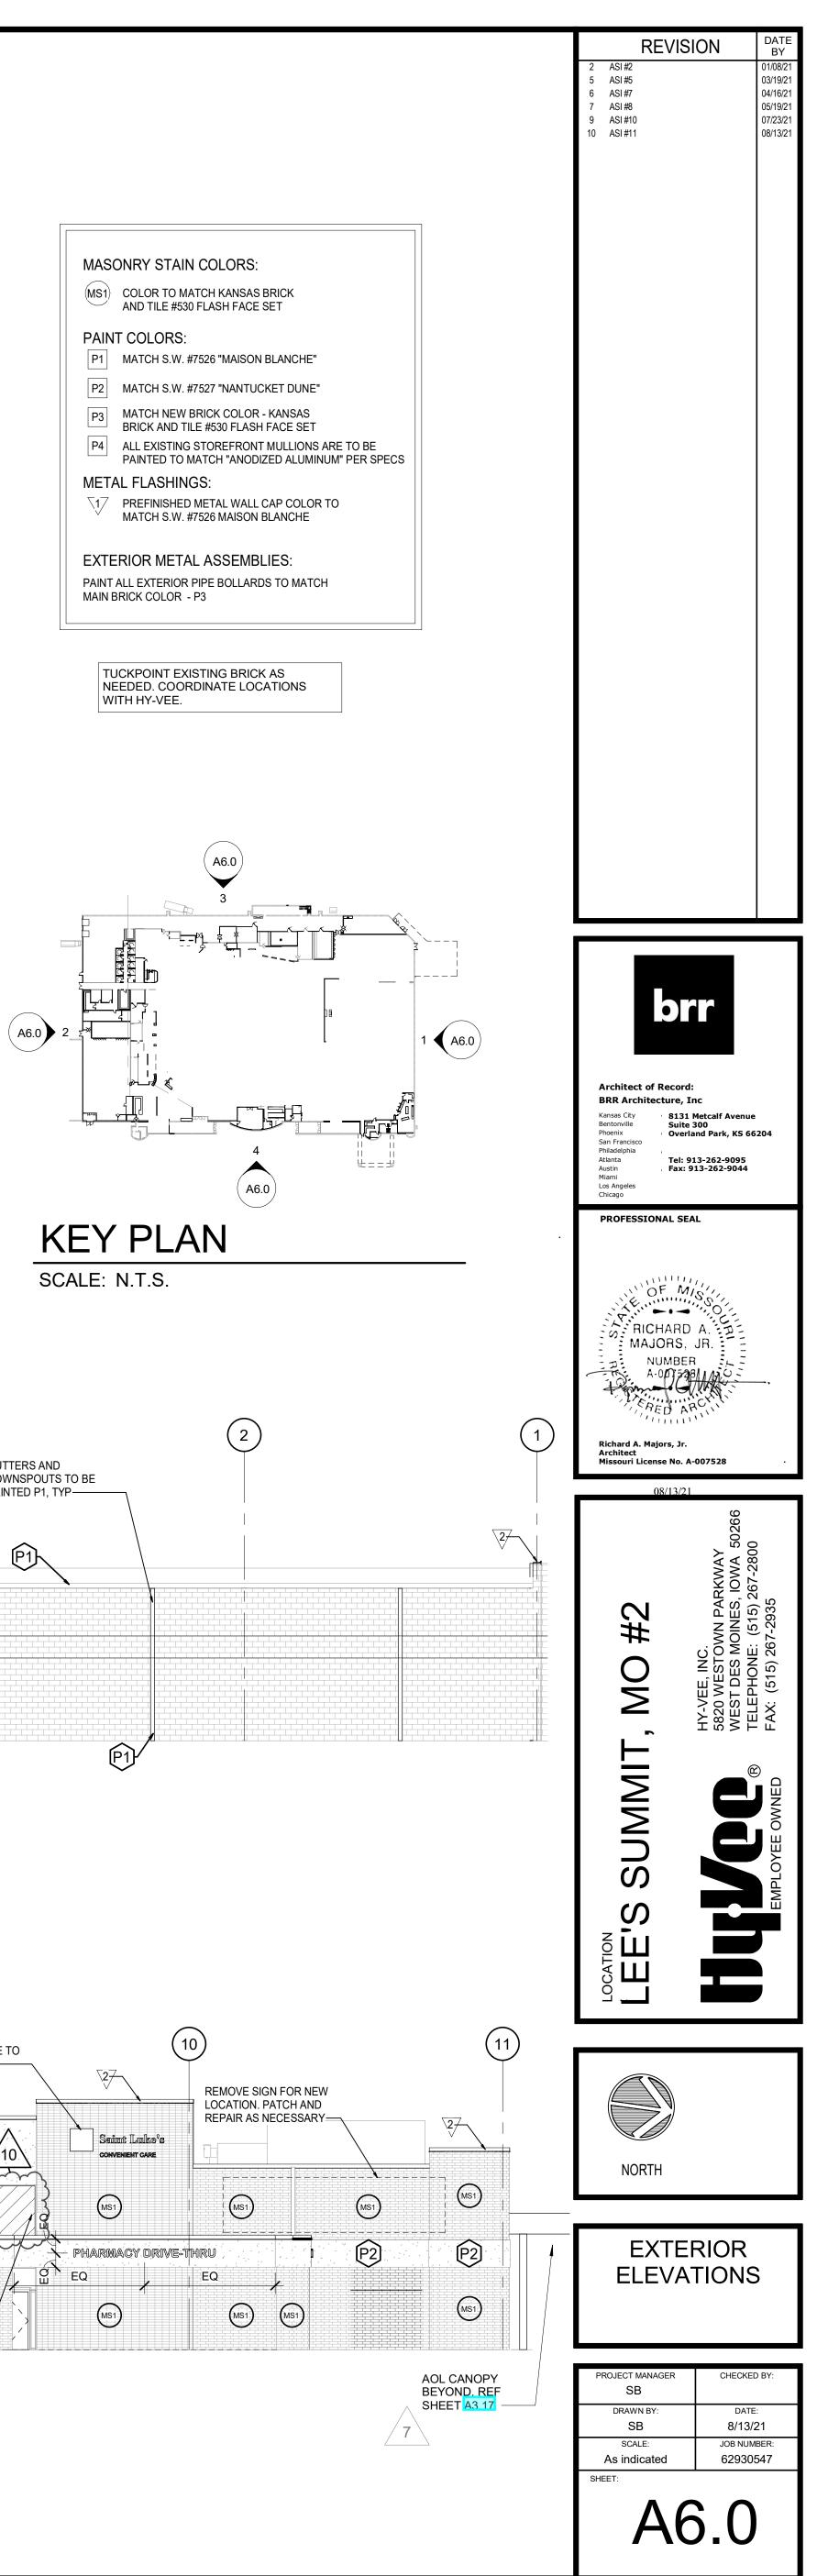

| MASONRY STAIN COLORS:                     |                                                                                              |
|-------------------------------------------|----------------------------------------------------------------------------------------------|
| (MS1)                                     | COLOR TO MATCH KANSAS BRICK<br>AND TILE #530 FLASH FACE SET                                  |
| PAINT COLORS:                             |                                                                                              |
| P1                                        | MATCH S.W. #7526 "MAISON BLANCHE"                                                            |
| P2                                        | MATCH S.W. #7527 "NANTUCKET DUNE"                                                            |
| P3                                        | MATCH NEW BRICK COLOR - KANSAS<br>BRICK AND TILE #530 FLASH FACE SET                         |
| P4                                        | ALL EXISTING STOREFRONT MULLIONS ARE TO BE<br>PAINTED TO MATCH "ANODIZED ALUMINUM" PER SPECS |
| METAL FLASHINGS:                          |                                                                                              |
| \ <b>1</b>                                | PREFINISHED METAL WALL CAP COLOR TO<br>MATCH S.W. #7526 MAISON BLANCHE                       |
| EXTERIOR METAL ASSEMBLIES:                |                                                                                              |
| PAINT ALL EXTERIOR PIPE BOLLARDS TO MATCH |                                                                                              |