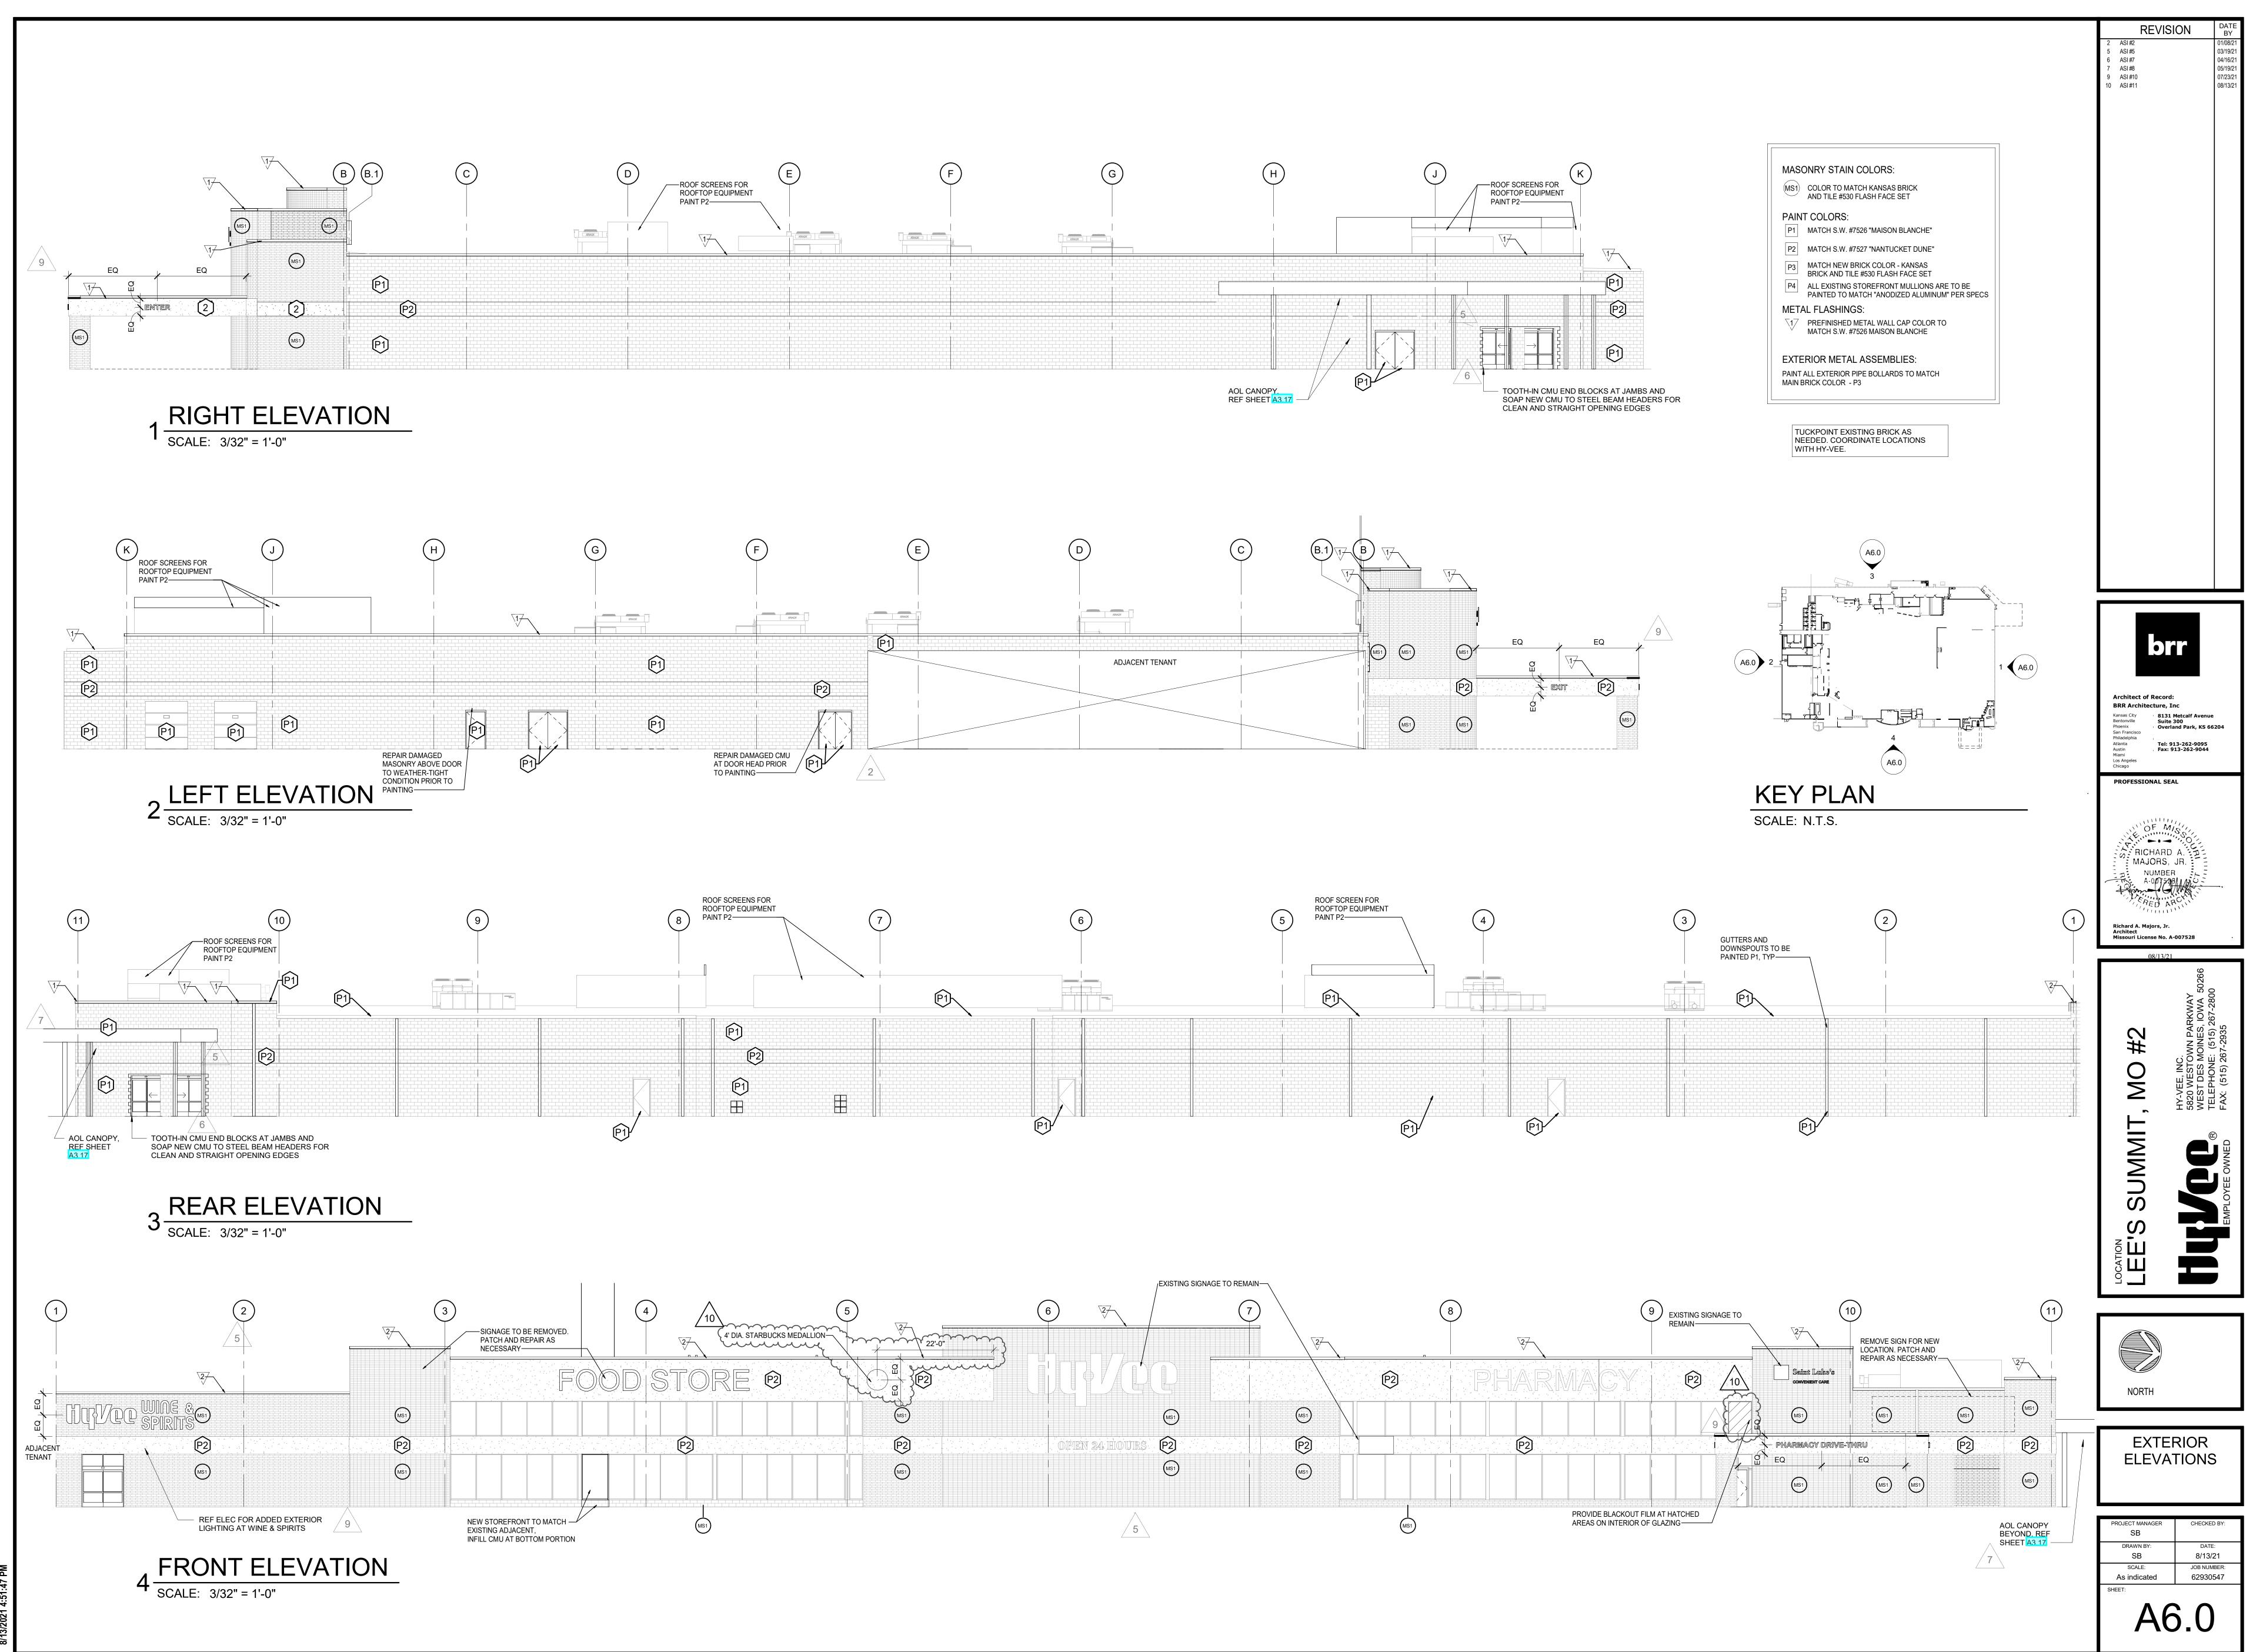

| MASONRY STAIN COLORS:                     |                                                                                              |
|-------------------------------------------|----------------------------------------------------------------------------------------------|
| (MS1)                                     | COLOR TO MATCH KANSAS BRICK<br>AND TILE #530 FLASH FACE SET                                  |
| PAINT COLORS:                             |                                                                                              |
| P1                                        | MATCH S.W. #7526 "MAISON BLANCHE"                                                            |
| P2                                        | MATCH S.W. #7527 "NANTUCKET DUNE"                                                            |
| P3                                        | MATCH NEW BRICK COLOR - KANSAS<br>BRICK AND TILE #530 FLASH FACE SET                         |
| P4                                        | ALL EXISTING STOREFRONT MULLIONS ARE TO BE<br>PAINTED TO MATCH "ANODIZED ALUMINUM" PER SPECS |
| METAL FLASHINGS:                          |                                                                                              |
| \ <b>1</b>                                | PREFINISHED METAL WALL CAP COLOR TO<br>MATCH S.W. #7526 MAISON BLANCHE                       |
| EXTERIOR METAL ASSEMBLIES:                |                                                                                              |
| PAINT ALL EXTERIOR PIPE BOLLARDS TO MATCH |                                                                                              |