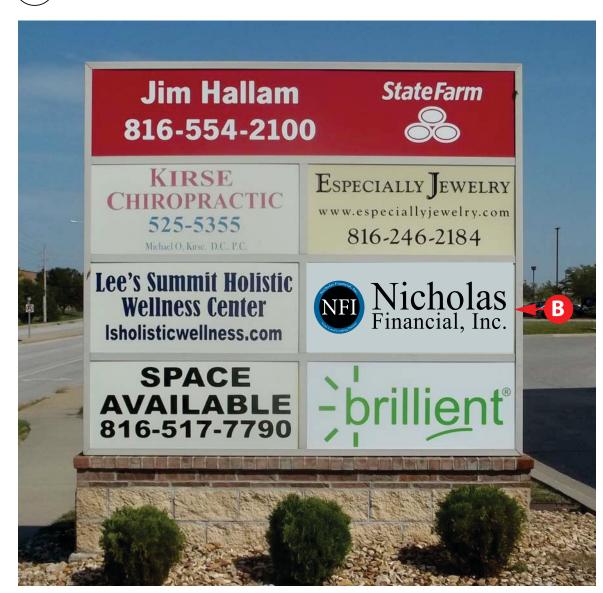

**MONU ELEVATION - Sign Location** SCALE: 1/2" = 1'

В

1

(ACE Gign CO.)

## Customer / Job Site

NICHOLAS FINANCIAL, INC 1229 NE Douglas St Lees Summit, MO 64086

## Scope of Work

Furnish & Install New Signage

B. X2 - New Tenant

| BACKGROUND DETAIL           |               |        |              |  |
|-----------------------------|---------------|--------|--------------|--|
| BACKGROUND MATERIAL         |               |        |              |  |
| 3/16" Poly                  |               |        |              |  |
| QUANTITY                    |               |        |              |  |
| 2                           |               |        |              |  |
| CUT SIZE                    |               |        |              |  |
| 24"h                        |               |        |              |  |
| V.O.                        |               |        |              |  |
| 22.25"h <sub>x</sub> 51.5"w |               |        |              |  |
| BACKGROUND COLOR            |               | METHOD |              |  |
| White                       |               |        |              |  |
| DOUBLE FACE                 | SINGLE        | SIDED  | BACK TO BACK |  |
|                             | >             | <      |              |  |
| SQUARE CORNERS              | ROUND CORNERS |        | CUSTOM       |  |
| >>                          |               |        |              |  |
| MOUNTING SURFACE            |               |        |              |  |
|                             |               |        |              |  |
| Existing Monument           |               |        |              |  |
| MOUNTING DEVICE             |               |        |              |  |
| Existing Retainer           |               |        |              |  |
|                             |               |        |              |  |