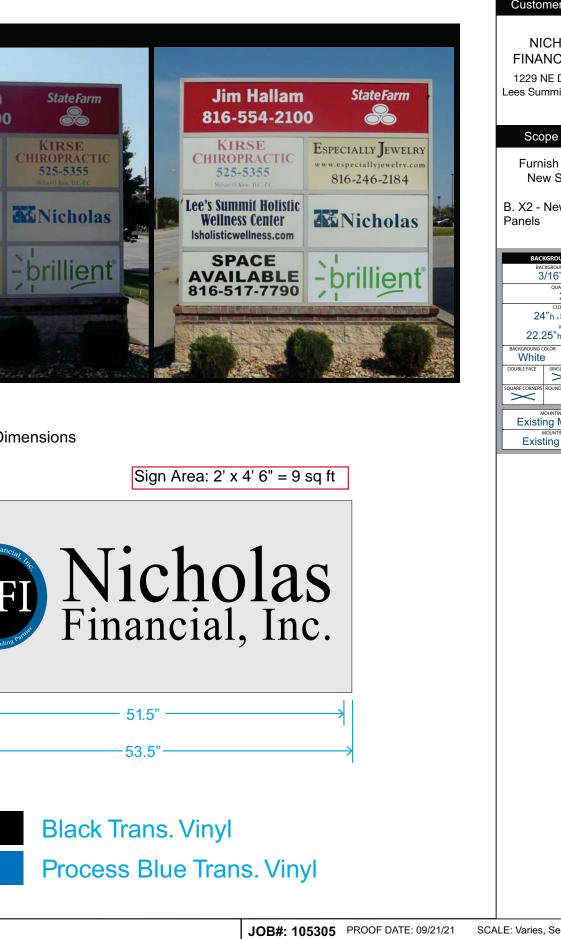

## Customer / Job Site

NICHOLAS FINANCIAL, INC 1229 NE Douglas St Lees Summit, MO 64086

## Scope of Work

Furnish & Install New Signage

B. X2 - New Tenant

| BACKGROUND DETAIL           |               |        |              |  |
|-----------------------------|---------------|--------|--------------|--|
| BACKGROUND MATERIAL         |               |        |              |  |
| 3/16" Poly                  |               |        |              |  |
| QUANTITY                    |               |        |              |  |
| 2                           |               |        |              |  |
| CUT SIZE                    |               |        |              |  |
| 24"h                        |               |        |              |  |
| V.O.                        |               |        |              |  |
| 22.25"h <sub>x</sub> 51.5"w |               |        |              |  |
| BACKGROUND COLOR            |               | METHOD |              |  |
| White                       |               |        |              |  |
| DOUBLE FACE                 | SINGLE        | SIDED  | BACK TO BACK |  |
|                             | >             | <      |              |  |
| SQUARE CORNERS              | ROUND CORNERS |        | CUSTOM       |  |
| >>                          |               |        |              |  |
| MOUNTING SURFACE            |               |        |              |  |
|                             |               |        |              |  |
| Existing Monument           |               |        |              |  |
| MOUNTING DEVICE             |               |        |              |  |
| Existing Retainer           |               |        |              |  |
|                             |               |        |              |  |