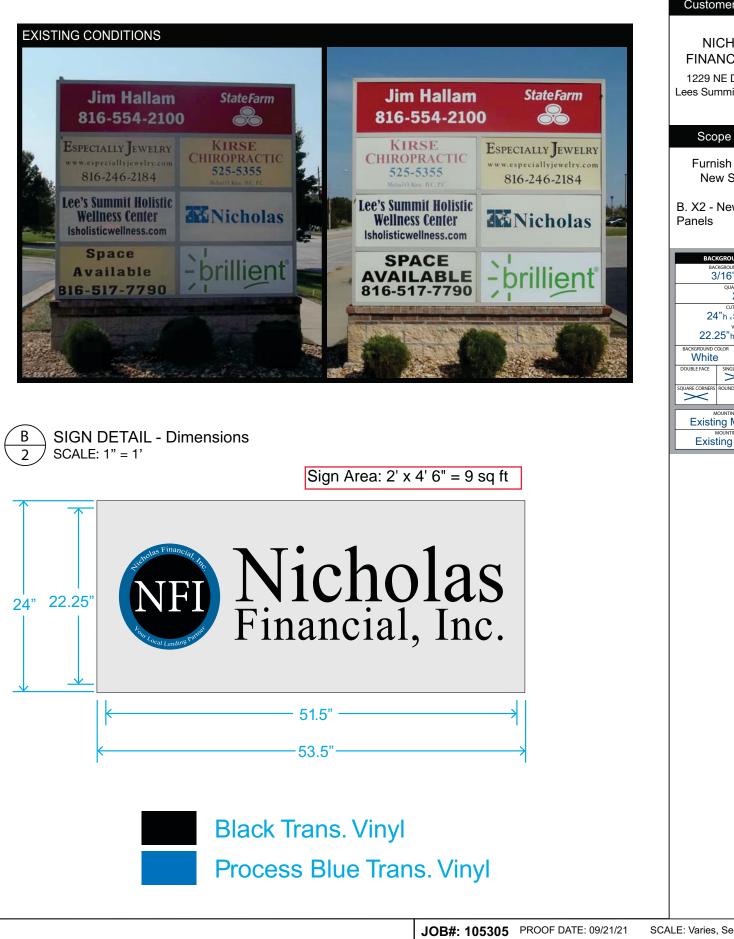

## Customer / Job Site

NICHOLAS FINANCIAL, INC 1229 NE Douglas St Lees Summit, MO 64086

## Scope of Work

Furnish & Install New Signage

B. X2 - New Tenant

| BACKGROUND DETAIL           |               |        |              |  |
|-----------------------------|---------------|--------|--------------|--|
| BACKGROUND MATERIAL         |               |        |              |  |
| 3/16" Poly                  |               |        |              |  |
| QUANTITY                    |               |        |              |  |
| 2                           |               |        |              |  |
| CUT SIZE                    |               |        |              |  |
| 24"h                        |               |        |              |  |
| V.O.                        |               |        |              |  |
| 22.25"h <sub>x</sub> 51.5"w |               |        |              |  |
| BACKGROUND COLOR            |               | METHOD |              |  |
| White                       |               |        |              |  |
| DOUBLE FACE                 | SINGLE        | SIDED  | BACK TO BACK |  |
|                             | >             | <      |              |  |
| SQUARE CORNERS              | ROUND CORNERS |        | CUSTOM       |  |
| >>                          |               |        |              |  |
| MOUNTING SURFACE            |               |        |              |  |
|                             |               |        |              |  |
| Existing Monument           |               |        |              |  |
| MOUNTING DEVICE             |               |        |              |  |
| Existing Retainer           |               |        |              |  |
|                             |               |        |              |  |