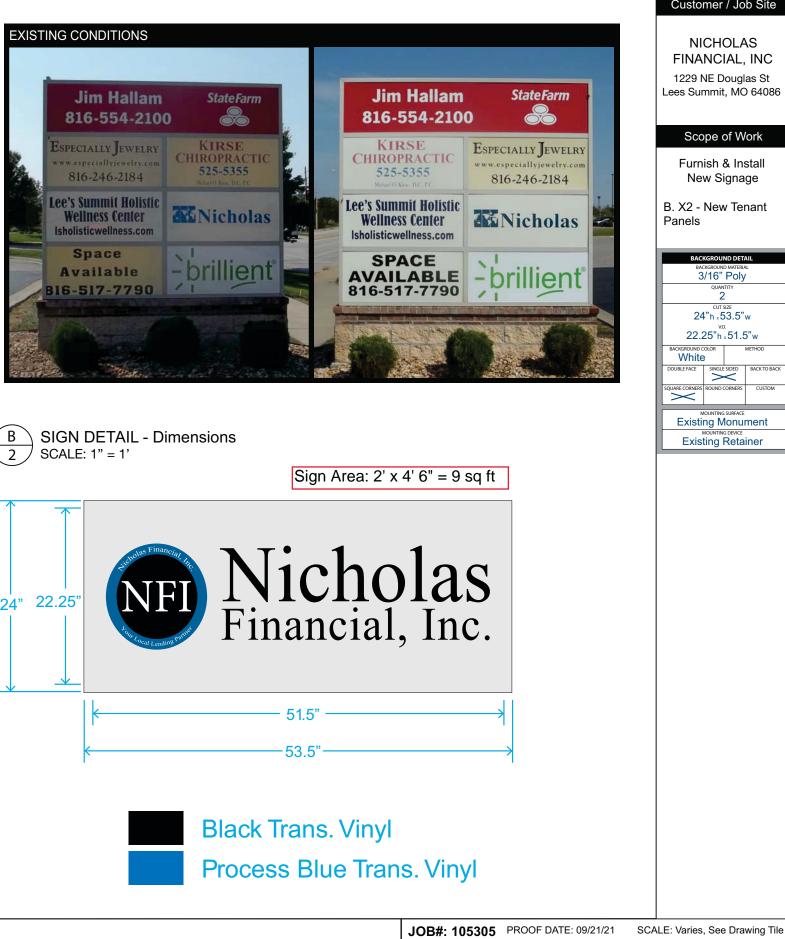

## Customer / Job Site

NICHOLAS FINANCIAL, INC 1229 NE Douglas St Lees Summit, MO 64086

## Scope of Work

Furnish & Install New Signage

B. X2 - New Tenant

| BACKGROUND DETAIL           |               |        |              |  |
|-----------------------------|---------------|--------|--------------|--|
| BACKGROUND MATERIAL         |               |        |              |  |
| 3/16" Poly                  |               |        |              |  |
| QUANTITY                    |               |        |              |  |
| 2                           |               |        |              |  |
| CUT SIZE                    |               |        |              |  |
| 24"h                        |               |        |              |  |
| V.O.                        |               |        |              |  |
| 22.25"h <sub>x</sub> 51.5"w |               |        |              |  |
| BACKGROUND COLOR            |               | METHOD |              |  |
| White                       |               |        |              |  |
| DOUBLE FACE                 | SINGLE        | SIDED  | BACK TO BACK |  |
|                             | >             | <      |              |  |
| SQUARE CORNERS              | ROUND CORNERS |        | CUSTOM       |  |
| >>                          |               |        |              |  |
| MOUNTING SURFACE            |               |        |              |  |
|                             |               |        |              |  |
| Existing Monument           |               |        |              |  |
| MOUNTING DEVICE             |               |        |              |  |
| Existing Retainer           |               |        |              |  |
|                             |               |        |              |  |