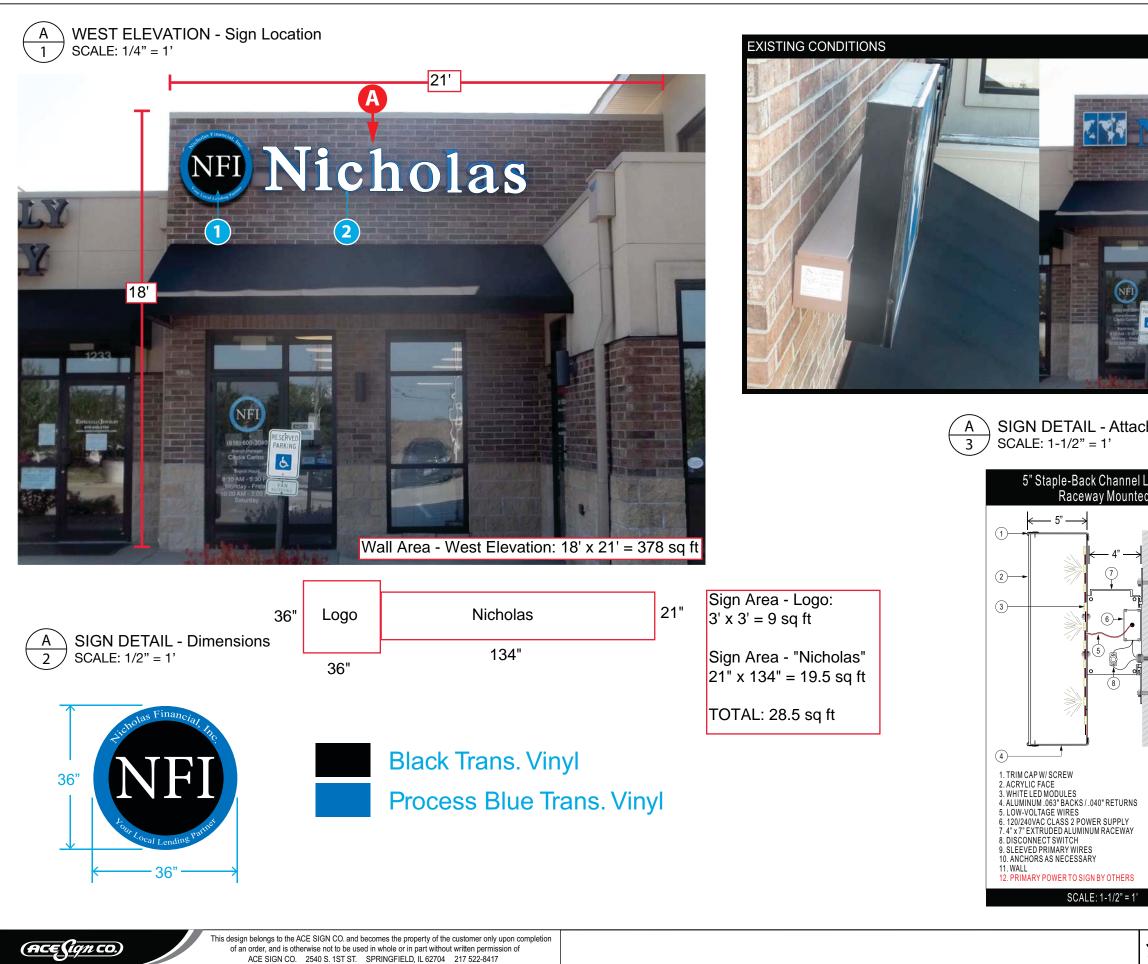

REF: 103474

\*Proofs will predict design layout, text accuracy, image proportion and placement. Colors on a digital screen or printed proof may not reflect actual color.

|                          | Customer / Job Site                                                                                                                                                                                                                                  |
|--------------------------|------------------------------------------------------------------------------------------------------------------------------------------------------------------------------------------------------------------------------------------------------|
|                          | Customer / Job Site   NICHOLAS   FINANCIAL, INC   1229 NE Douglas St   Lees Summit, MO 64086   Scope of Work   Furnish & Install   New Signage   A. New LED   Illuminated Logo   CHANNELLOGO SPECS   MOUNTING: raceway   RACEWAY COLOR: to match bid |
|                          | LED COLOR: White<br>RETURN SPECS: 5" Heron Blue<br>FACE SPECS: Patrons<br>United Spects: See Dwg<br>LETTER HEIGHT: 36"<br>TRIM COLOR: Jewelite Intense Blue                                                                                          |
| chment<br>Letter -<br>ed | CHANNEL LETTERS<br>Channel Letter Faces to be<br>Replaced.<br>New White Acrylic Faces,<br>1"Black Trimcap.<br>Mounted on Existing Cans.                                                                                                              |
|                          |                                                                                                                                                                                                                                                      |
|                          | ALE: Varies, See Drawing Tile<br>w/ CHANGES RE-DRAW W/ CHANGE                                                                                                                                                                                        |