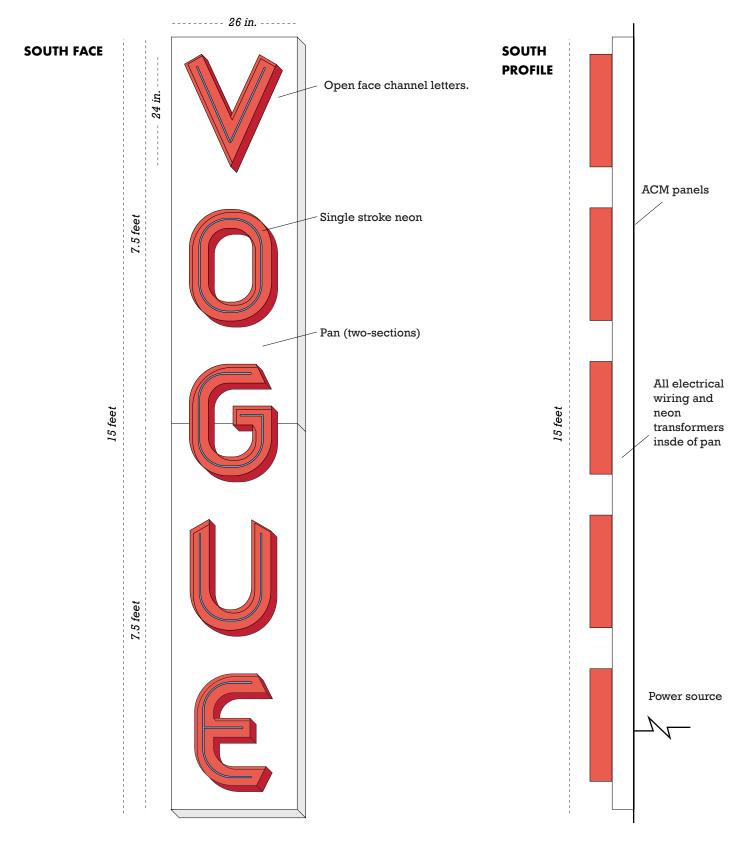

SIGN DESIGN: Replica of original sign. Aluminum open-faced channel letters attached to pan. Single stroke turquoise neon in each letter.

SIGN DESIGN: Historic photo from the 1940s when the theater opened.