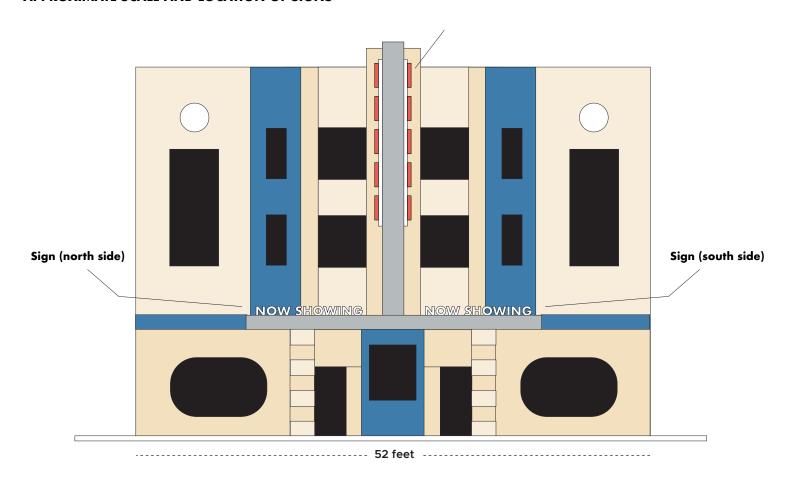

#### APPROXIMATE SCALE AND LOCATION OF SIGNS

52 1000

FACADE DIMENSIONS 1,976 sq. ft.

#### **APPROXIMATE SCALE AND LOCATION OF SIGNS**

FACADE DIMENSIONS 1,976 sq. ft.