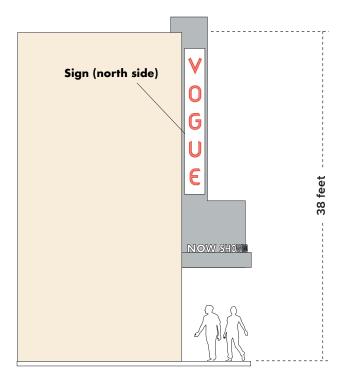

SIGN DESIGN: Replica of original sign. Aluminum open-faced channel letters attached to pan. Single stroke turquoise neon in each letter.

SIGN DESIGN: Historic photo from the 1940s when the theater opened.

**New sign location** 

All illustrations, concepts and descriptions are the property of Fossil Forge ©

#### APPROXIMATE SCALE AND LOCATION OF SIGNS

52 1000

FACADE DIMENSIONS 1,976 sq. ft.