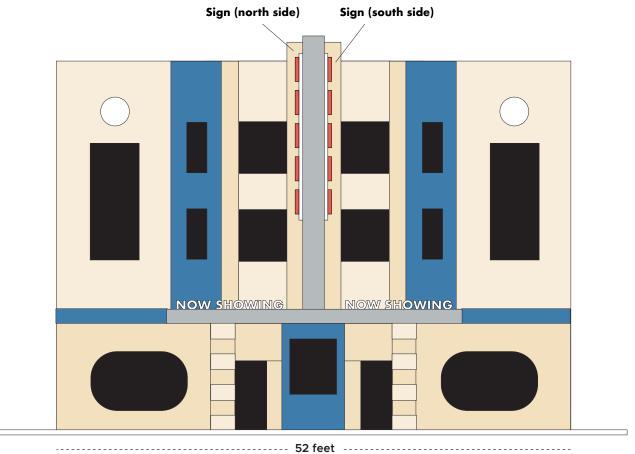

#### APPROXIMATE SCALE AND LOCATION OF SIGNS

52 1000

FACADE DIMENSIONS 1,976 sq. ft.

#### **APPROXIMATE SCALE AND LOCATION OF SIGNS**

FACADE DIMENSIONS 1,976 sq. ft.

### **BUILDING LOCATION: 319 SE Douglas, LSMO 64063**