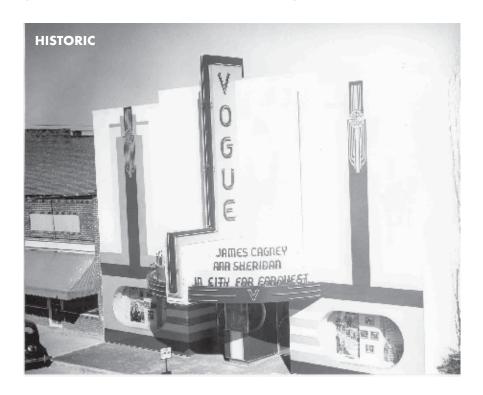

SIGN DESIGN: Replica of original sign. Aluminum open-faced channel letters attached to pan. Single stroke turquoise neon in each letter.

SIGN DESIGN: Historic photo from the 1940s when the theater opened.

#### **PROFILE**

SIGN DESIGN: Historic photo from the 1940s when the theater opened.

**New sign location** 