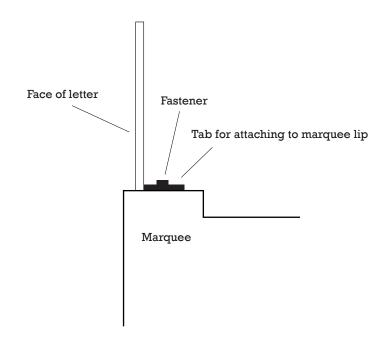

SIGN DESIGN: Replica of marquee edge letters. These are cut from 1/4 in. aluminum plate and attached to top lip of marquee. Powdercoated pearl white.