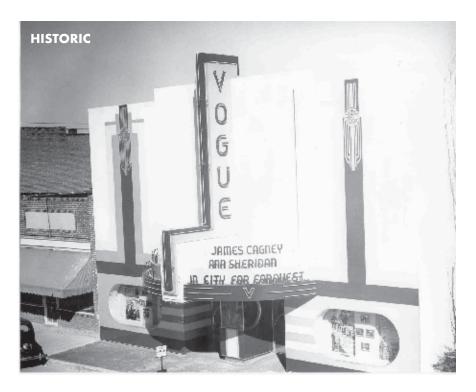

SIGN DESIGN: Replica of original sign. Aluminum open-faced channel letters attached to pan. Single stroke turquoise neon in each letter.

SIGN DESIGN: Historic photo from the 1940s when the theater opened.