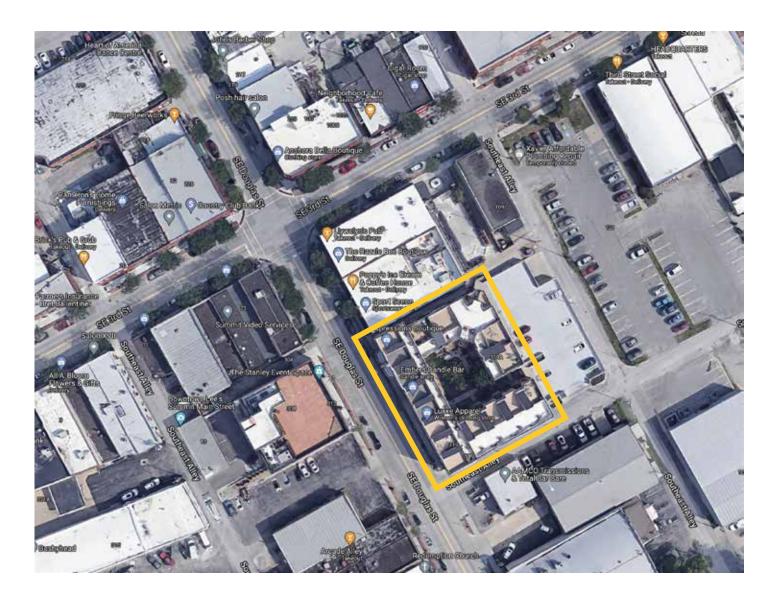

### **BUILDING LOCATION: 319 SE Douglas, LSMO 64063**

All illustrations, concepts and descriptions are the property of Fossil Forge  $\ensuremath{\mathfrak{C}}$ 

| Project Business Name: Vogue Condo sig                                                                | T APPLICATION                                                                                                                                                                 |
|-------------------------------------------------------------------------------------------------------|-------------------------------------------------------------------------------------------------------------------------------------------------------------------------------|
|                                                                                                       |                                                                                                                                                                               |
| Project Address/Location: 319 SE Douglas S                                                            | Street, Lee's Summit, Mo. 64063                                                                                                                                               |
| Applicant: Fossil Forge                                                                               |                                                                                                                                                                               |
| Applicant's Address: 317 B SE Main Street                                                             | LS MO 64063                                                                                                                                                                   |
| Applicant's Phone & Fax #: 816-785-3280                                                               |                                                                                                                                                                               |
| Applicant's Email Address: <b>fossilforge@gm</b>                                                      | nail.com                                                                                                                                                                      |
| Type of Sign: Check only one                                                                          |                                                                                                                                                                               |
| Wall Sign (\$100)                                                                                     | ☐ Monument/Detached Sign (\$100)                                                                                                                                              |
| ☐ Temporary Sign (\$50)                                                                               | ☐ Directional Sign (\$50)                                                                                                                                                     |
| Illumination: Specify whether the sign is ill                                                         | luminated                                                                                                                                                                     |
| LICENSED ELECTRICAL CONTRACTOR MUINSTALLATION. ALL SIGNS INVOLVING INTERN                             | Non-Illuminated RENTLY AVAILABLE FOR ILLUMINATED SIGN, A IST OBTAIN ELECTRICAL PERMIT PRIOR TO NAL LIGHTS OR OTHER ELECTRICAL DEVICES OR RTIFYING IT AS BEING APPROVED BY THE |
| Sign Dimensions and Setbacks for Wall and                                                             | d Monument/Detached Signs                                                                                                                                                     |
| Height of sign: <b>10</b> ft (X) Width of sign                                                        | : <b>1</b> ft (=) Area of sign: <b>20</b> _ sq ft                                                                                                                             |
| Area of building façade/wall: 1,976 sq. feet sq                                                       | ft Total height of detached sign:ff                                                                                                                                           |
| Setbacks: front property line:                                                                        | ft rear property line: ff                                                                                                                                                     |
| side property line:                                                                                   |                                                                                                                                                                               |
|                                                                                                       | y for work described here in and included in <b>accompanying</b> ired under the provisions of this Ordinance, or any application Director of Development Services Department. |
| The Same                                                                                              |                                                                                                                                                                               |
| Signature of Applicant                                                                                | 9/2/2021                                                                                                                                                                      |
| Signature of Applicant                                                                                | 9/2/2021<br>Date                                                                                                                                                              |
| Signature of Applicant  For City use only, do not write below this line.                              | Date                                                                                                                                                                          |
| Signature of Applicant  For City use only, do not write below this line.  Electrical Permit Required: |                                                                                                                                                                               |
| Signature of Applicant  For City use only, do not write below this line.                              | Zoning: Permit Fee:                                                                                                                                                           |
| Signature of Applicant  For City use only, do not write below this line.  Electrical Permit Required: | Date                                                                                                                                                                          |

### **BUILDING LOCATION: 319 SE Douglas, LSMO 64063**