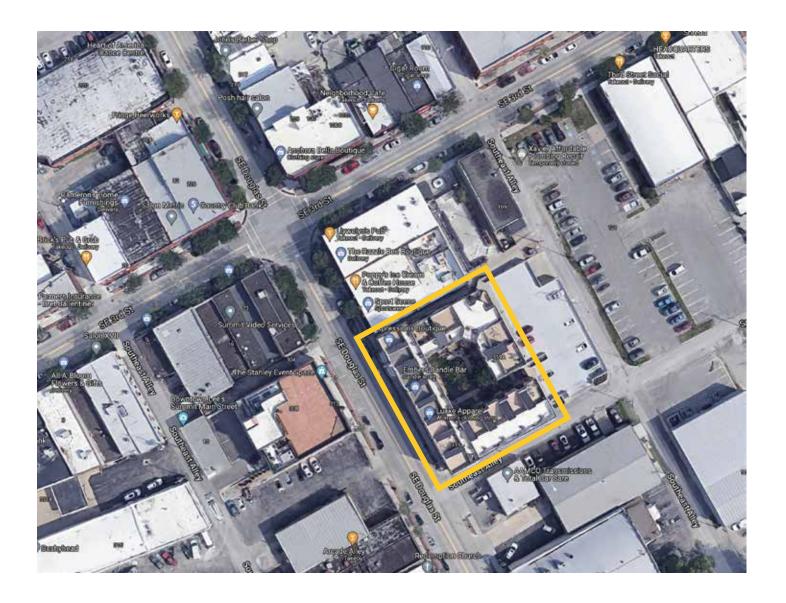

### **BUILDING LOCATION: 319 SE Douglas, LSMO 64063**

All illustrations, concepts and descriptions are the property of Fossil Forge  $\ensuremath{\mathfrak{C}}$ 

| Project Business Name: Vogue Condo sig                                                                | T APPLICATION                                                                                                                                                                 |
|-------------------------------------------------------------------------------------------------------|-------------------------------------------------------------------------------------------------------------------------------------------------------------------------------|
|                                                                                                       |                                                                                                                                                                               |
| Project Address/Location: 319 SE Douglas S                                                            | Street, Lee's Summit, Mo. 64063                                                                                                                                               |
| Applicant: Fossil Forge                                                                               |                                                                                                                                                                               |
| Applicant's Address: 317 B SE Main Street                                                             | LS MO 64063                                                                                                                                                                   |
| Applicant's Phone & Fax #: 816-785-3280                                                               |                                                                                                                                                                               |
| Applicant's Email Address: <b>fossilforge@gm</b>                                                      | nail.com                                                                                                                                                                      |
| Type of Sign: Check only one                                                                          |                                                                                                                                                                               |
| Wall Sign (\$100)                                                                                     | ☐ Monument/Detached Sign (\$100)                                                                                                                                              |
| ☐ Temporary Sign (\$50)                                                                               | ☐ Directional Sign (\$50)                                                                                                                                                     |
| Illumination: Specify whether the sign is ill                                                         | luminated                                                                                                                                                                     |
| LICENSED ELECTRICAL CONTRACTOR MUINSTALLATION. ALL SIGNS INVOLVING INTERN                             | Non-Illuminated RENTLY AVAILABLE FOR ILLUMINATED SIGN, A IST OBTAIN ELECTRICAL PERMIT PRIOR TO NAL LIGHTS OR OTHER ELECTRICAL DEVICES OR RTIFYING IT AS BEING APPROVED BY THE |
| Sign Dimensions and Setbacks for Wall and                                                             | d Monument/Detached Signs                                                                                                                                                     |
| Height of sign: <b>10</b> ft (X) Width of sign                                                        | : <b>1</b> ft (=) Area of sign: <b>20</b> _ sq ft                                                                                                                             |
| Area of building façade/wall: 1,976 sq. feet sq                                                       | ft Total height of detached sign:ff                                                                                                                                           |
| Setbacks: front property line:                                                                        | ft rear property line: ff                                                                                                                                                     |
| side property line:                                                                                   |                                                                                                                                                                               |
|                                                                                                       | y for work described here in and included in <b>accompanying</b> ired under the provisions of this Ordinance, or any application Director of Development Services Department. |
| The Same                                                                                              |                                                                                                                                                                               |
| Signature of Applicant                                                                                | 9/2/2021                                                                                                                                                                      |
| Signature of Applicant                                                                                | 9/2/2021<br>Date                                                                                                                                                              |
| Signature of Applicant  For City use only, do not write below this line.                              | Date                                                                                                                                                                          |
| Signature of Applicant  For City use only, do not write below this line.  Electrical Permit Required: |                                                                                                                                                                               |
| Signature of Applicant  For City use only, do not write below this line.                              | Zoning: Permit Fee:                                                                                                                                                           |
| Signature of Applicant  For City use only, do not write below this line.  Electrical Permit Required: | Date                                                                                                                                                                          |

### **BUILDING LOCATION: 319 SE Douglas, LSMO 64063**