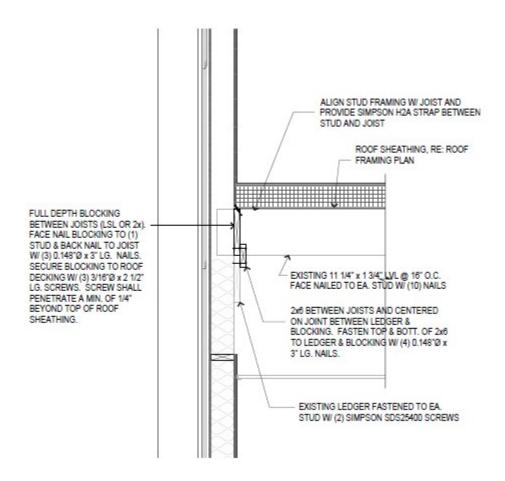

**Discrepancy**: The detail at the joist bearing location is not as specified on the drawings. *Resolution*: See the attached sketch for required modifications.

**Discrepancy**: The nailing of the sheathing on the north and south walls was reported to be slightly greater than the required 6-inch spacing but did not exceed 7 inches. *Resolution*: This condition is structurally acceptable.