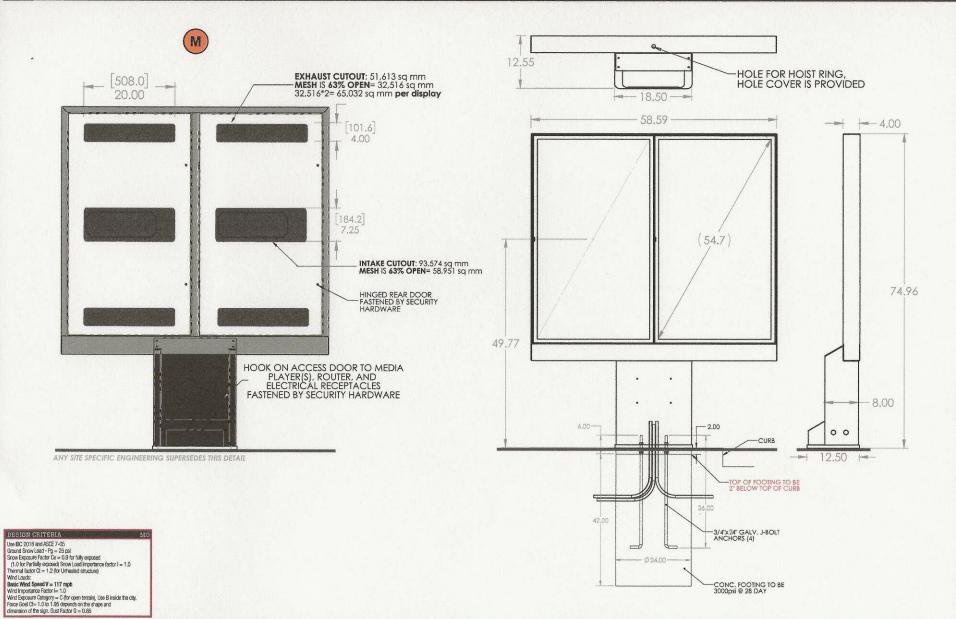

| SIGN PERMIT APPLICATION                                               |                                                                                                                                                                                        |
|-----------------------------------------------------------------------|----------------------------------------------------------------------------------------------------------------------------------------------------------------------------------------|
| Project Business Name:Dunkin                                          |                                                                                                                                                                                        |
| Project Address/Location:1100 NE Dou                                  | glas / Lee's Summit MO / 64086                                                                                                                                                         |
| Applicant: Plaster King Gyasi Parkins                                 | 3                                                                                                                                                                                      |
| Applicant's Address: <u>115 Red Squirrel C</u>                        | t, East Stoudsburg, PA 18302                                                                                                                                                           |
| Applicant's Phone & Fax #:570-269-1544                                | 4                                                                                                                                                                                      |
| Applicant's Email Address:plaster.king@                               | ⊉hotmail.com                                                                                                                                                                           |
| Type of Sign: Check only one Various                                  | - see details following                                                                                                                                                                |
| □ Wall Sign (\$100)                                                   | Monument/Detached Sign (\$10                                                                                                                                                           |
| Temporary Sign (\$50)                                                 | Directional Sign (\$50)                                                                                                                                                                |
| Illumination: Specify whether the sign is                             | illuminated                                                                                                                                                                            |
| LICENSED ELECTRICAL CONTRACTOR INSTALLATION. ALL SIGNS INVOLVING INTE | RRENTLY AVAILABLE FOR ILLUMINATED SIGN,<br>MUST OBTAIN ELECTRICAL PERMIT PRIOR<br>ERNAL LIGHTS OR OTHER ELECTRICAL DEVICES<br>ERTIFYING IT AS BEING APPROVED BY T                      |
| Sign Dimensions and Setbacks for Wall a                               | and Monument/Detached Signs                                                                                                                                                            |
| Height of sign: ft (X) Width of si                                    | gn: ft (=) Area of sign: s                                                                                                                                                             |
| Area of building façade/wall:                                         | sq ft Total height of detached sign:                                                                                                                                                   |
| Setbacks: front property line:                                        | ft rear property line:                                                                                                                                                                 |
| side property line:                                                   | ft side property line:                                                                                                                                                                 |
|                                                                       | only for work described here in and included in <b>accompany</b><br>cquired under the provisions of this Ordinance, or any applica<br>the Director of Development Services Department. |
| Roy Browne                                                            | 7/13/21                                                                                                                                                                                |
| Signature of Applicant                                                | Date                                                                                                                                                                                   |
| For City use only, do not write below this line.                      |                                                                                                                                                                                        |
| Electrical Permit Required:                                           | Zoning: Permit Fee:                                                                                                                                                                    |
| □ N/A □ Yes □ No                                                      | Receipt #:                                                                                                                                                                             |
|                                                                       |                                                                                                                                                                                        |
| Signature of Plans Examiner                                           | Approved:<br>Planning Division Approval Dat                                                                                                                                            |