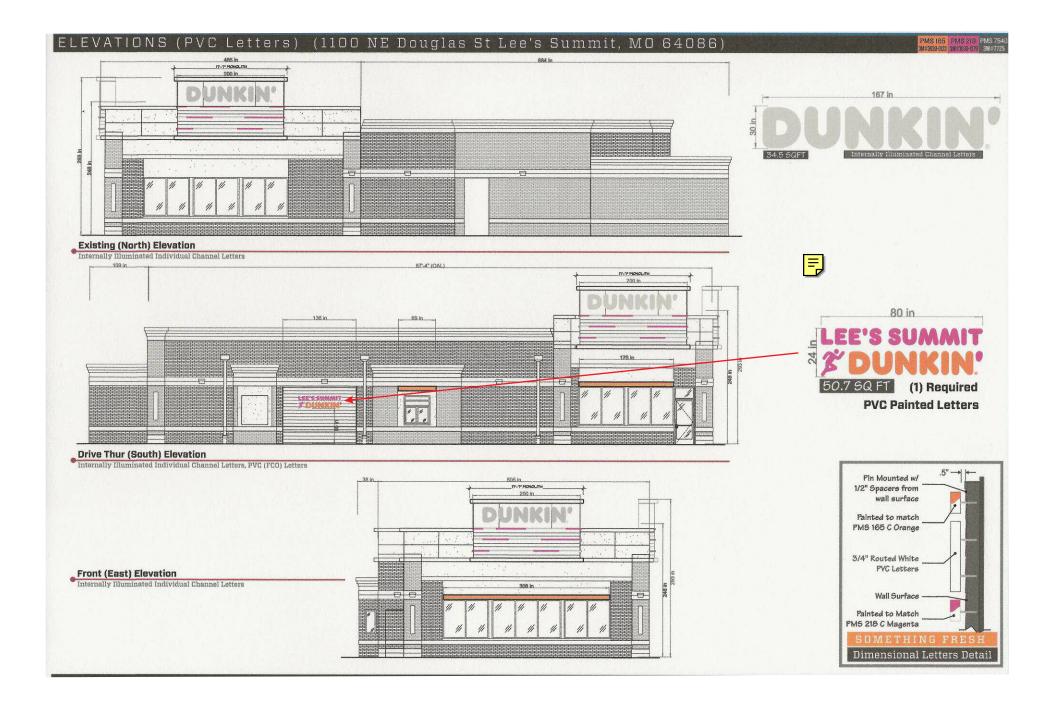

|
|                                                                       |                                                                                                                                                                                        |
| Signature of Plans Examiner                                           | Approved:<br>Planning Division Approval Dat                                                                                                                                            |

**Project Address** 

## Legal description of property:

Lot 4A, Douglas Station Commercial Park Lots 3A, 4A, and 5A, a subdivision in Lee's Summit, Jackson County, Missouri, according to the recorded plat thereof.