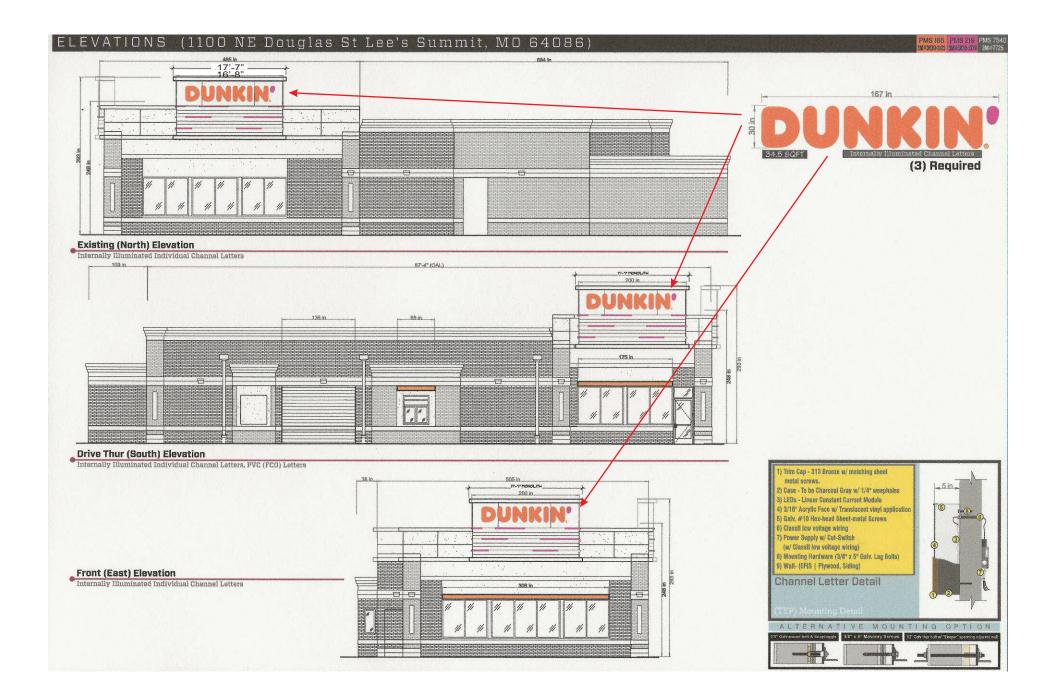

|
|                                                                       |                                                                                                                                                                                        |
| Signature of Plans Examiner                                           | Approved:<br>Planning Division Approval Dat                                                                                                                                            |

**Project Address** 

## Legal description of property:

Lot 4A, Douglas Station Commercial Park Lots 3A, 4A, and 5A, a subdivision in Lee's Summit, Jackson County, Missouri, according to the recorded plat thereof.