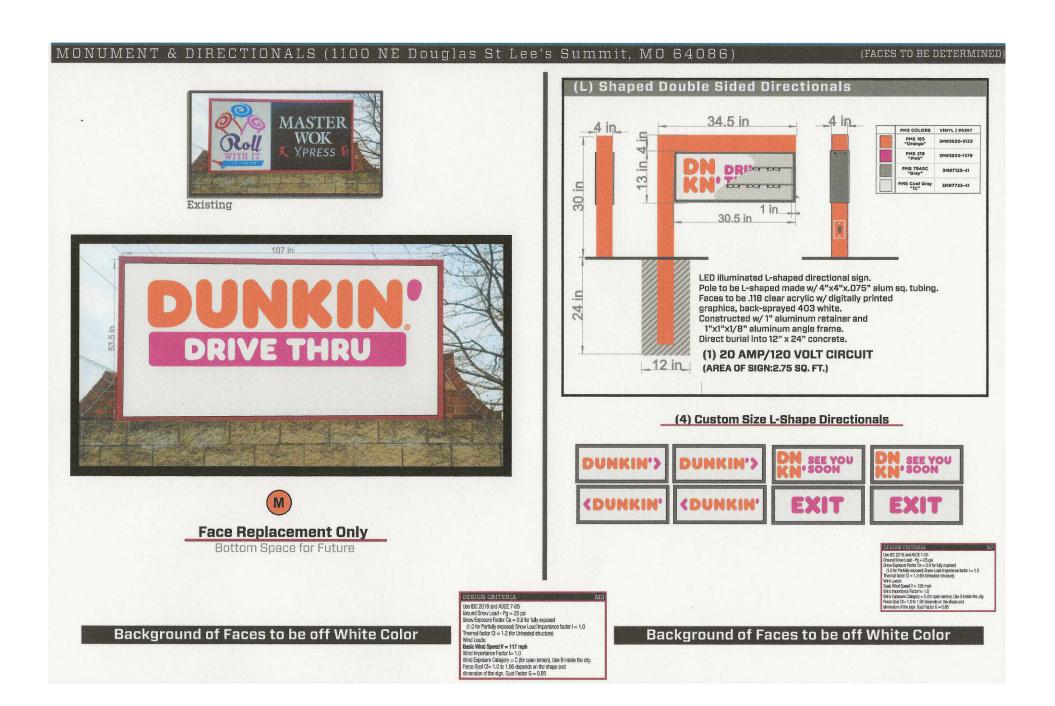

|
|                                                                       |                                                                                                                                                                                        |
| Signature of Plans Examiner                                           | Approved:<br>Planning Division Approval Dat                                                                                                                                            |

**Project Address** 

## Legal description of property:

Lot 4A, Douglas Station Commercial Park Lots 3A, 4A, and 5A, a subdivision in Lee's Summit, Jackson County, Missouri, according to the recorded plat thereof.