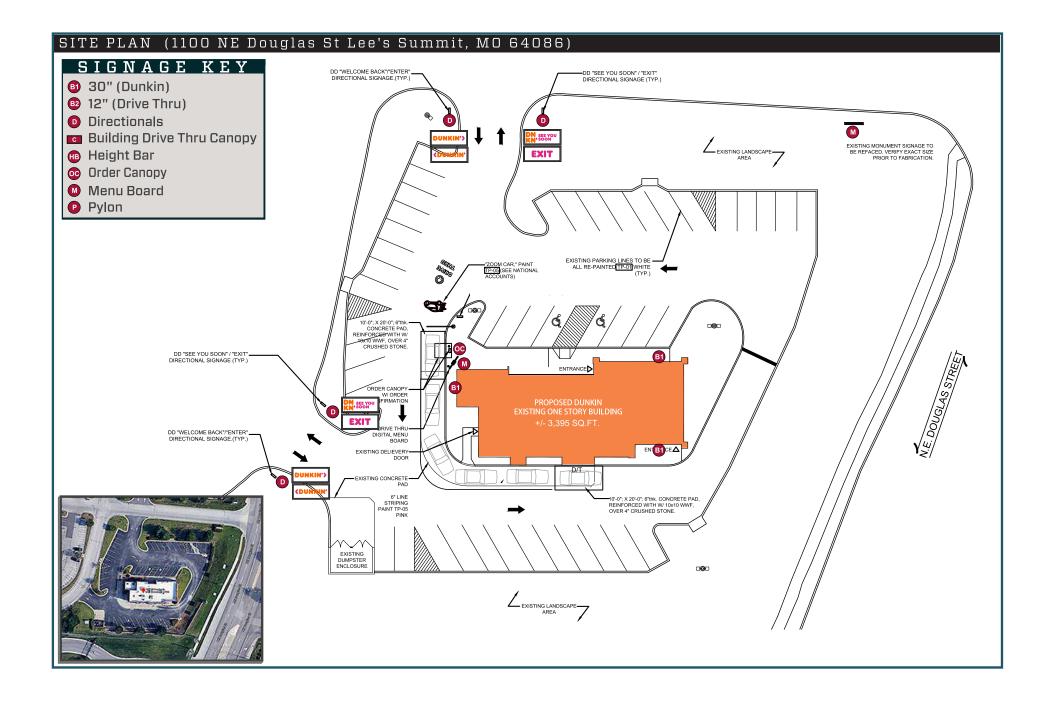

|
|                                                                       |                                                                                                                                                                                        |
| Signature of Plans Examiner                                           | Approved:<br>Planning Division Approval Dat                                                                                                                                            |

**Project Address** 

## Legal description of property:

Lot 4A, Douglas Station Commercial Park Lots 3A, 4A, and 5A, a subdivision in Lee's Summit, Jackson County, Missouri, according to the recorded plat thereof.