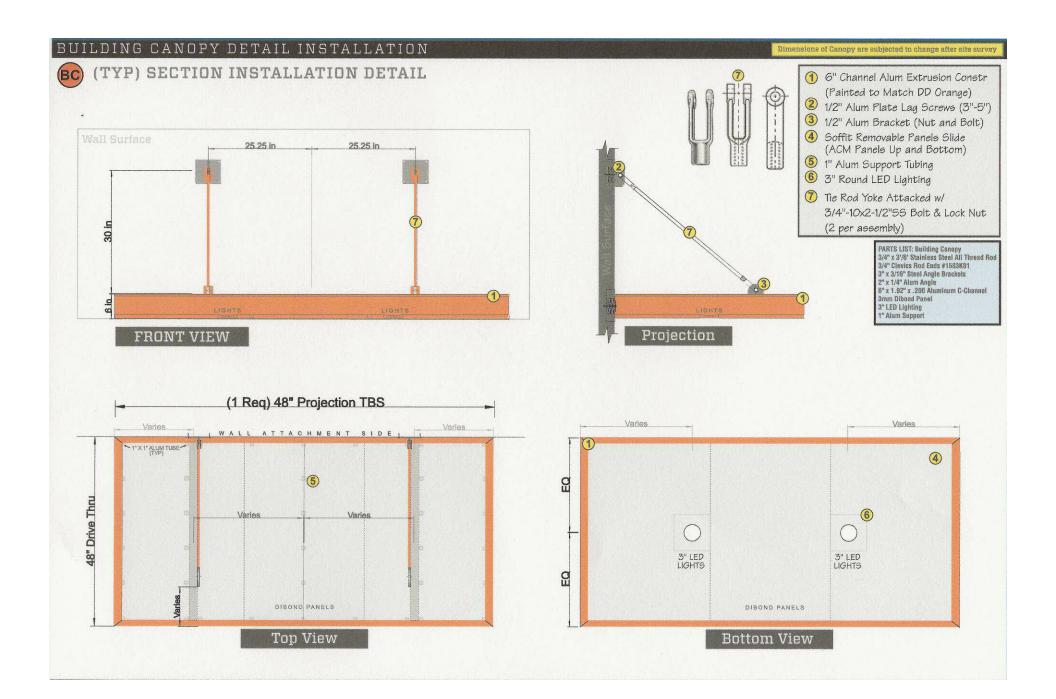

| SIGN PERMIT APPLICATION                                               |                                                                                                                                                                                        |
|-----------------------------------------------------------------------|----------------------------------------------------------------------------------------------------------------------------------------------------------------------------------------|
| Project Business Name:Dunkin                                          |                                                                                                                                                                                        |
| Project Address/Location:1100 NE Dou                                  | glas / Lee's Summit MO / 64086                                                                                                                                                         |
| Applicant: Plaster King Gyasi Parkins                                 | 3                                                                                                                                                                                      |
| Applicant's Address: <u>115 Red Squirrel C</u>                        | t, East Stoudsburg, PA 18302                                                                                                                                                           |
| Applicant's Phone & Fax #:570-269-1544                                | 4                                                                                                                                                                                      |
| Applicant's Email Address:plaster.king@                               | ⊉hotmail.com                                                                                                                                                                           |
| Type of Sign: Check only one Various                                  | - see details following                                                                                                                                                                |
| □ Wall Sign (\$100)                                                   | Monument/Detached Sign (\$10                                                                                                                                                           |
| Temporary Sign (\$50)                                                 | Directional Sign (\$50)                                                                                                                                                                |
| Illumination: Specify whether the sign is                             | illuminated                                                                                                                                                                            |
| LICENSED ELECTRICAL CONTRACTOR INSTALLATION. ALL SIGNS INVOLVING INTE | RRENTLY AVAILABLE FOR ILLUMINATED SIGN,<br>MUST OBTAIN ELECTRICAL PERMIT PRIOR<br>ERNAL LIGHTS OR OTHER ELECTRICAL DEVICES<br>ERTIFYING IT AS BEING APPROVED BY T                      |
| Sign Dimensions and Setbacks for Wall a                               | and Monument/Detached Signs                                                                                                                                                            |
| Height of sign: ft (X) Width of si                                    | gn: ft (=) Area of sign: s                                                                                                                                                             |
| Area of building façade/wall:                                         | sq ft Total height of detached sign:                                                                                                                                                   |
| Setbacks: front property line:                                        | ft rear property line:                                                                                                                                                                 |
| side property line:                                                   | ft side property line:                                                                                                                                                                 |
|                                                                       | only for work described here in and included in <b>accompany</b><br>cquired under the provisions of this Ordinance, or any applica<br>the Director of Development Services Department. |
| Roy Browne                                                            | 7/13/21                                                                                                                                                                                |
| Signature of Applicant                                                | Date                                                                                                                                                                                   |
| For City use only, do not write below this line.                      |                                                                                                                                                                                        |
| Electrical Permit Required:                                           | Zoning: Permit Fee:                                                                                                                                                                    |
| □ N/A □ Yes □ No                                                      | Receipt #:                                                                                                                                                                             |
|                                                                       |                                                                                                                                                                                        |
| Signature of Plans Examiner                                           | Approved:<br>Planning Division Approval Dat                                                                                                                                            |