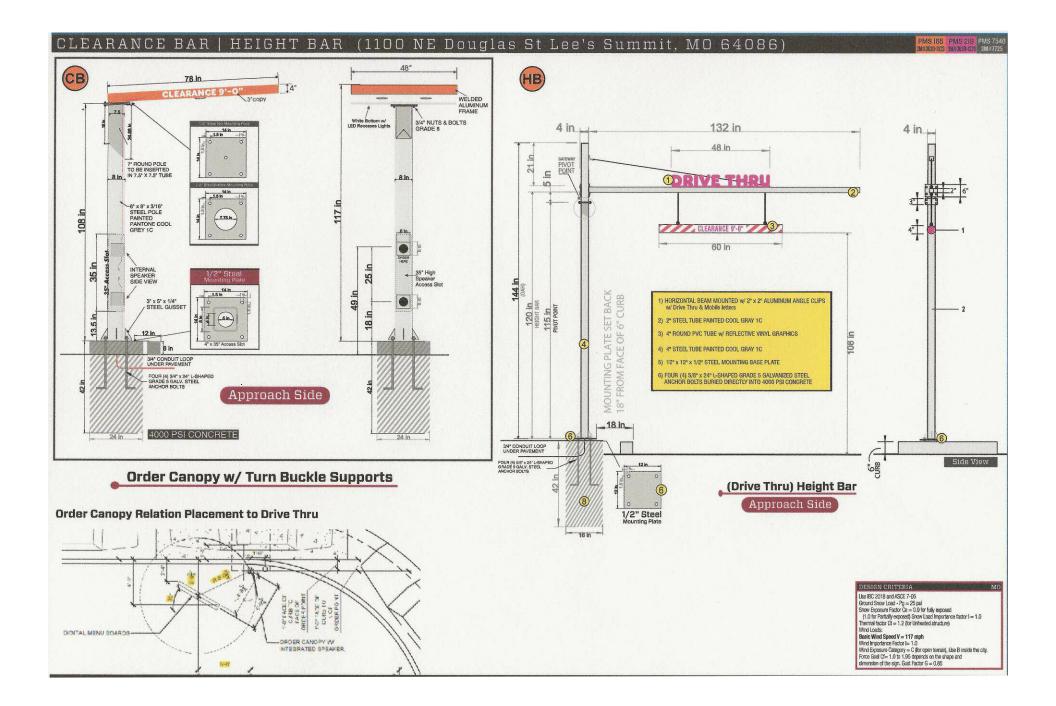

| SIGN PERMIT APPLICATION                                               |                                                                                                                                                                                        |
|-----------------------------------------------------------------------|----------------------------------------------------------------------------------------------------------------------------------------------------------------------------------------|
| Project Business Name:Dunkin                                          |                                                                                                                                                                                        |
| Project Address/Location:1100 NE Dou                                  | glas / Lee's Summit MO / 64086                                                                                                                                                         |
| Applicant: Plaster King Gyasi Parkins                                 | 3                                                                                                                                                                                      |
| Applicant's Address: <u>115 Red Squirrel C</u>                        | t, East Stoudsburg, PA 18302                                                                                                                                                           |
| Applicant's Phone & Fax #:570-269-1544                                | 4                                                                                                                                                                                      |
| Applicant's Email Address:plaster.king@                               | ⊉hotmail.com                                                                                                                                                                           |
| Type of Sign: Check only one Various                                  | - see details following                                                                                                                                                                |
| □ Wall Sign (\$100)                                                   | Monument/Detached Sign (\$10                                                                                                                                                           |
| Temporary Sign (\$50)                                                 | Directional Sign (\$50)                                                                                                                                                                |
| Illumination: Specify whether the sign is                             | illuminated                                                                                                                                                                            |
| LICENSED ELECTRICAL CONTRACTOR INSTALLATION. ALL SIGNS INVOLVING INTE | RRENTLY AVAILABLE FOR ILLUMINATED SIGN,<br>MUST OBTAIN ELECTRICAL PERMIT PRIOR<br>ERNAL LIGHTS OR OTHER ELECTRICAL DEVICES<br>ERTIFYING IT AS BEING APPROVED BY T                      |
| Sign Dimensions and Setbacks for Wall a                               | and Monument/Detached Signs                                                                                                                                                            |
| Height of sign: ft (X) Width of si                                    | gn: ft (=) Area of sign: s                                                                                                                                                             |
| Area of building façade/wall:                                         | sq ft Total height of detached sign:                                                                                                                                                   |
| Setbacks: front property line:                                        | ft rear property line:                                                                                                                                                                 |
| side property line:                                                   | ft side property line:                                                                                                                                                                 |
|                                                                       | only for work described here in and included in <b>accompany</b><br>cquired under the provisions of this Ordinance, or any applica<br>the Director of Development Services Department. |
| Roy Browne                                                            | 7/13/21                                                                                                                                                                                |
| Signature of Applicant                                                | Date                                                                                                                                                                                   |
| For City use only, do not write below this line.                      |                                                                                                                                                                                        |
| Electrical Permit Required:                                           | Zoning: Permit Fee:                                                                                                                                                                    |
| □ N/A □ Yes □ No                                                      | Receipt #:                                                                                                                                                                             |
|                                                                       |                                                                                                                                                                                        |
| Signature of Plans Examiner                                           | Approved:<br>Planning Division Approval Dat                                                                                                                                            |