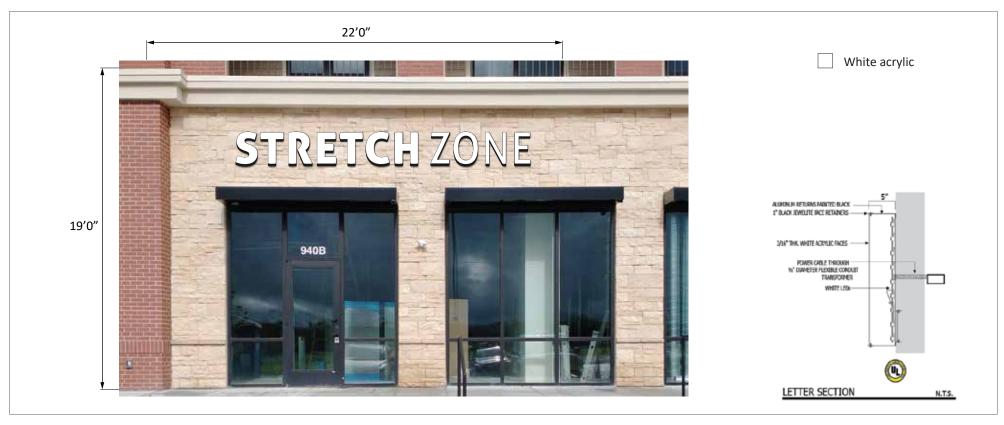

## **Sign Details**

## Front lit channel letters

- \* 5" .040 prefinished aluminum returns
- \* 3mm ACM backs
- \* 1" stock color trimcap
- \* 3/16" white acrylic faces
- \* Hanley 100v 277v multivolt 60w power supplies
- \* Illuminated with white Hanley LEDs
- \* Direct mount painted to match facade
- \* Transformer box with disconnect switch
- \* UL labels
- \* Exterior sign