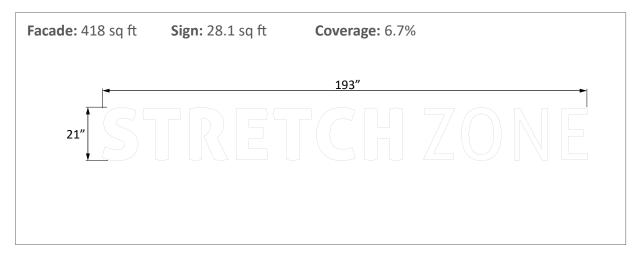

## **Sign Dimensions and Coverage**



## **Sign Details**

## Front lit channel letters

- \* 5" .040 prefinished aluminum returns
- \* 3mm ACM backs
- \* 1" stock color trimcap
- \* 3/16" white acrylic faces
- \* Hanley 100v 277v multivolt 60w power supplies
- \* Illuminated with white Hanley LEDs
- \* Direct mount painted to match facade
- \* Transformer box with disconnect switch
- \* UL labels
- \* Exterior sign

This design and all material appearing hereon constitute the original unpublished work of Maxim Outdoor Signs and may not be duplicated, used or disclosed without written consent.

Maxim Outdoor Signs www.maximsigns.com Tel.:913-894-9944 Page 1