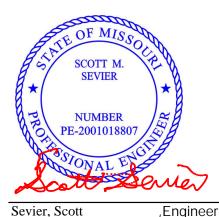

MiTek USA, Inc. 16023 Swingley Ridge Rd Chesterfield, MO 63017 314-434-1200

Re: 2684960 Summit/93 Manor

The truss drawing(s) referenced below have been prepared by MiTek USA, Inc. under my direct supervision based on the parameters provided by Builders FirstSource (Valley Center).

Pages or sheets covered by this seal: I47186649 thru I47186649

My license renewal date for the state of Missouri is December 31, 2021.

Missouri COA: Engineering 001193

July 28,2021

**IMPORTANT NOTE:** The seal on these truss component designs is a certification that the engineer named is licensed in the jurisdiction(s) identified and that the designs comply with ANSI/TPI 1. These designs are based upon parameters shown (e.g., loads, supports, dimensions, shapes and design codes), which were given to MiTek or TRENCO. Any project specific information included is for MiTek's or TRENCO's customers file reference purpose only, and was not taken into account in the preparation of these design parameters or the designs for any particular building. Before use, the building designer should verify applicability of design parameters and properly incorporate these designs into the overall building design per ANSI/TPI 1, Chapter 2.