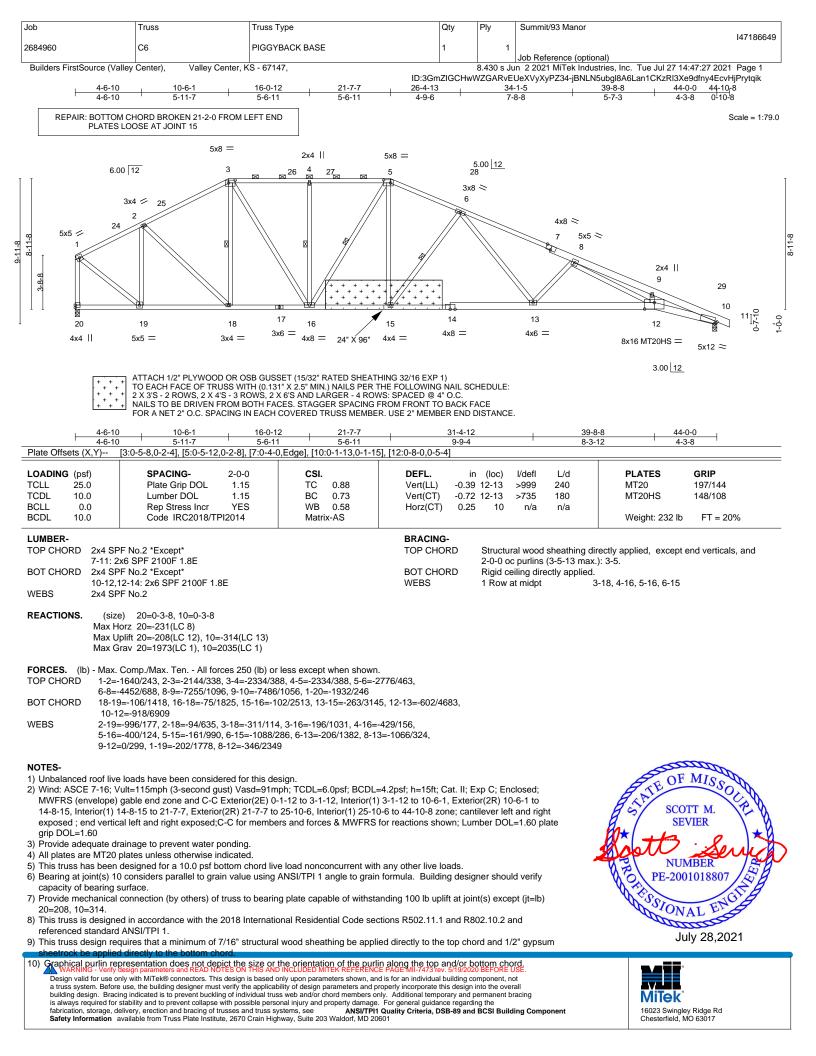

MiTek USA, Inc. 16023 Swingley Ridge Rd Chesterfield, MO 63017 314-434-1200

Re: 2684960 Summit/93 Manor

The truss drawing(s) referenced below have been prepared by MiTek USA, Inc. under my direct supervision based on the parameters provided by Builders FirstSource (Valley Center).

Pages or sheets covered by this seal: I47186649 thru I47186649

My license renewal date for the state of Missouri is December 31, 2021.

Missouri COA: Engineering 001193

July 28,2021

**IMPORTANT NOTE:** The seal on these truss component designs is a certification that the engineer named is licensed in the jurisdiction(s) identified and that the designs comply with ANSI/TPI 1. These designs are based upon parameters shown (e.g., loads, supports, dimensions, shapes and design codes), which were given to MiTek or TRENCO. Any project specific information included is for MiTek's or TRENCO's customers file reference purpose only, and was not taken into account in the preparation of these design parameters or the designs for any particular building. Before use, the building designer should verify applicability of design parameters and properly incorporate these designs into the overall building design per ANSI/TPI 1, Chapter 2.