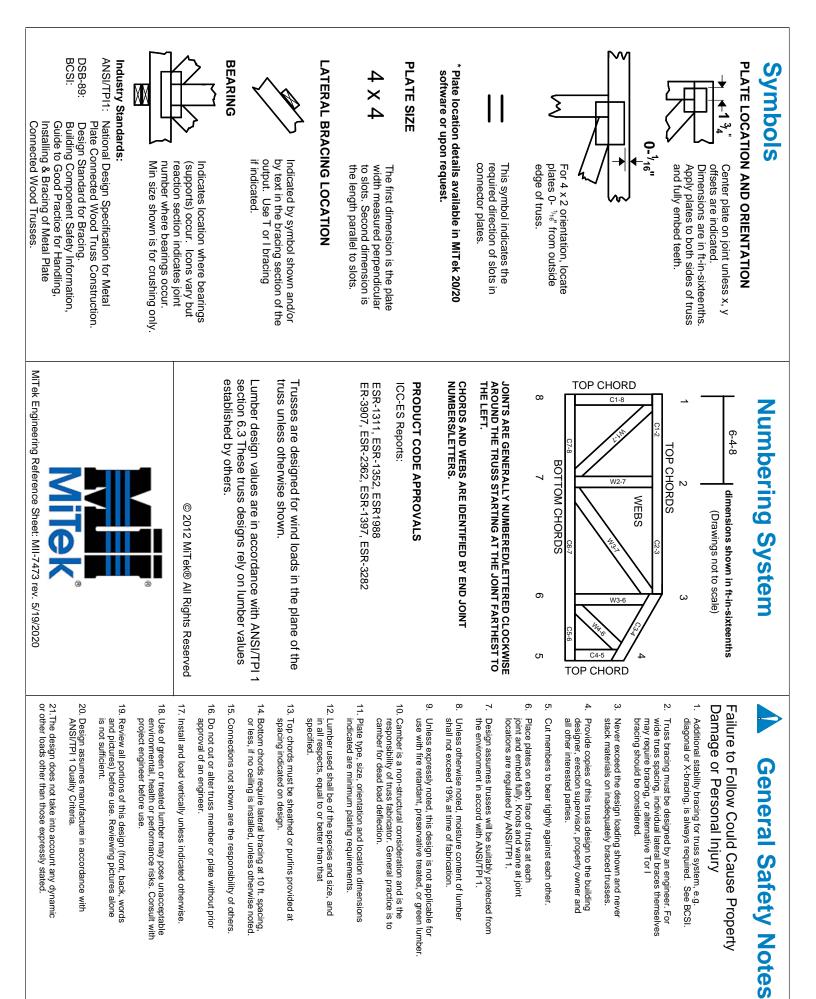

uri COA: Engineering 001193



July 28,2021

**IMPORTANT NOTE:** The seal on these truss component designs is a certification that the engineer named is licensed in the jurisdiction(s) identified and that the designs comply with ANSI/TPI 1. These designs are based upon parameters shown (e.g., loads, supports, dimensions, shapes and design codes), which were given to MiTek or TRENCO. Any project specific information included is for MiTek's or TRENCO's customers file reference purpose only, and was not taken into account in the preparation of these design parameters or the designs for any particular building. Before use, the building designer should verify applicability of design parameters and properly incorporate these designs into the overall building design per ANSI/TPI 1, Chapter 2.