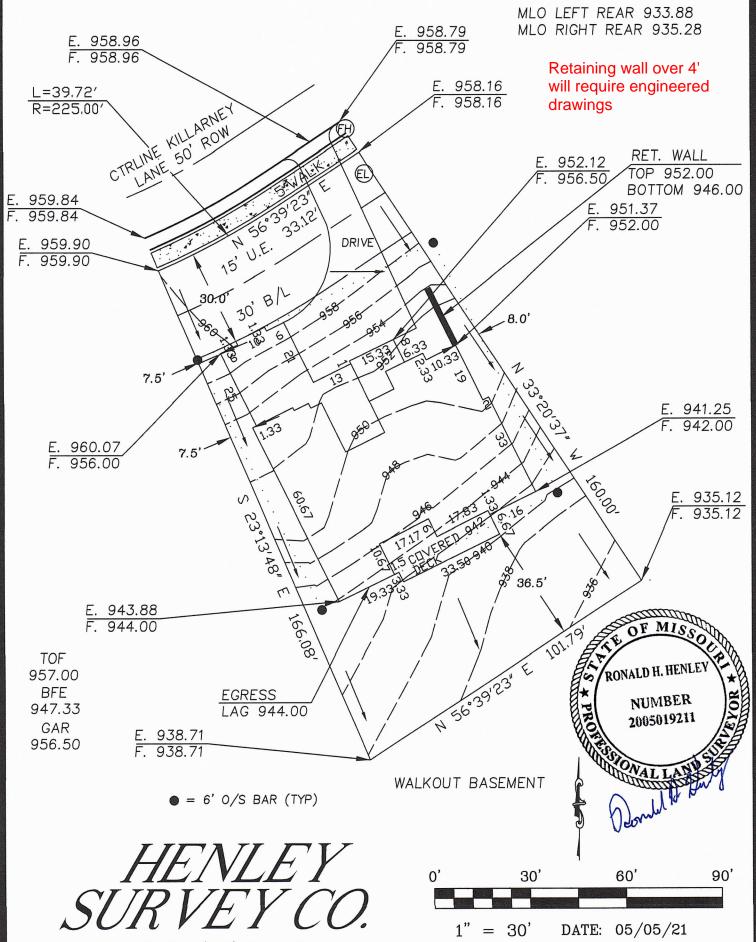

## CONSTRUCTION STAKE PLOT PLAN

ORDERED BY: PREIFER HOMES

LOT 132 WOODSIDE RIDGE 1ST PLAT DESCRIPTION:

> LOTS 1-143 & TRACTS A,B,C,D,E,F,G, and H LEE'S SUMMIT, JACKSON COUNTY, MISSOURI

2143 NW KILLARNEY LANE NO DECK CONSTRUCTION WITHOUT A PERMIT

AS GRADED PLOT PLAN REQUIRED BEFORE OCCUPANCY

PHONE: (816) 716-3254

This plot plan was prepared for use before and during foundation construction only. House staked as shown on plot plan. Contractor to check and verify house dimensions and elevations at job site. We are not responsible for unknown or platted easements of any kind unless we are furnished the description of said easements before the field work is performed. NOTE: Cuts shown hereon for excavation are a guide only. Final decision as to cuts and foundation height are to be made by builder on job site.

DIRECTION OF DRAINAGE -