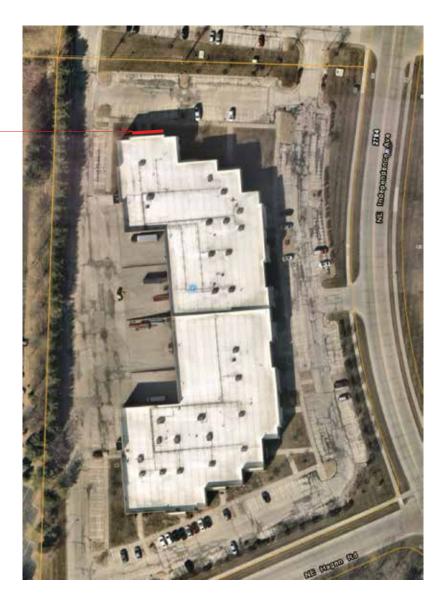

## **PERMITTING DOCUMENT**

PAGE 3 OF 3

PROPOSED SIGN LOCATION

Physical Location of Proposed Sign: 2740 NE Independence Ave. Lees Summit, MO 64064

property of Michien Starts LLC. It is submitted for your consideration in the purchase of the products' manufactured according to these plans. This design cannot be copied in whell or in part, reproduced, altered or exhibited in any manner without the expressed written permission of Michian Signs LLC Exceptions are previously copyrighted artwork, supplied by the client.