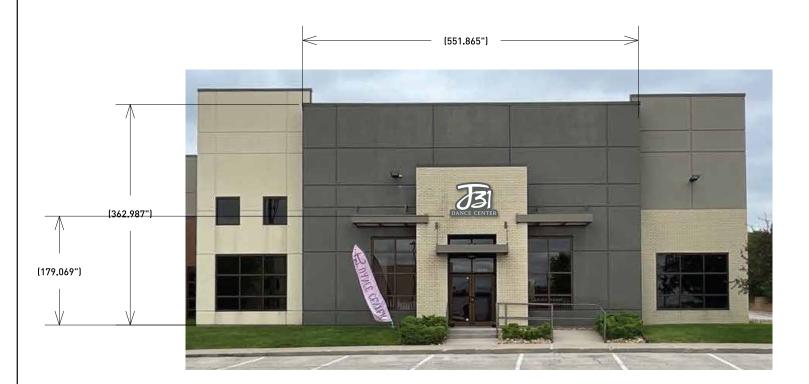

Mounted flush to building

Wall buster

Paint to match building color - TBD

Physical Location of Proposed Sign: 2740 NE Independence Ave. Lees Summit, MO 64064

property of Michien Signs, LLCL is submitted for your consideration in the purchase of the productis manufactured according to these slans. This design cannot be copied in whell or in part, reproduced, altered or exhibited in any manner without the expressed written permission of Michian Signs, LLC Exceptions are previously copyrighted artwock supplied by the client.