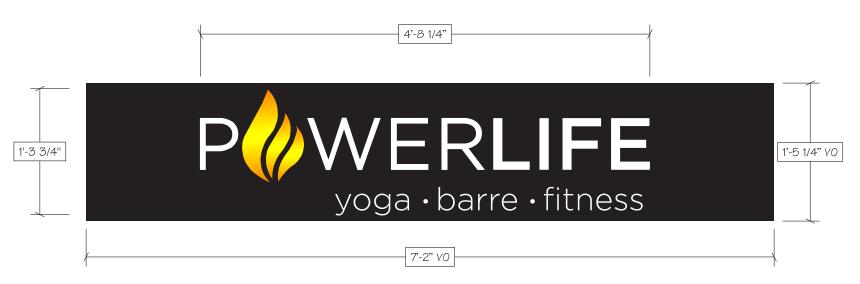

## VINYL GRAPHICS - 2 REQUIRED

FABRICATE AND INSTALL TWO (2) VINYL GRAPHICS
FROM 3M PERFORMANCE VINYL.

SCALE = 1" = 1'

## INSTALLATION INSTRUCTIONS

INSTALL VINYL GRAPHICS TO BLANK PANELS 1ST SURFACE.

VO: 17.25"H X 86"W
2" RETAINERS CENTER AND TOP
1" RETAINERS BOTTOM AND SIDES
D/S MONUMENT - PANELS ARE SAME SIZE ON BOTH SIDES