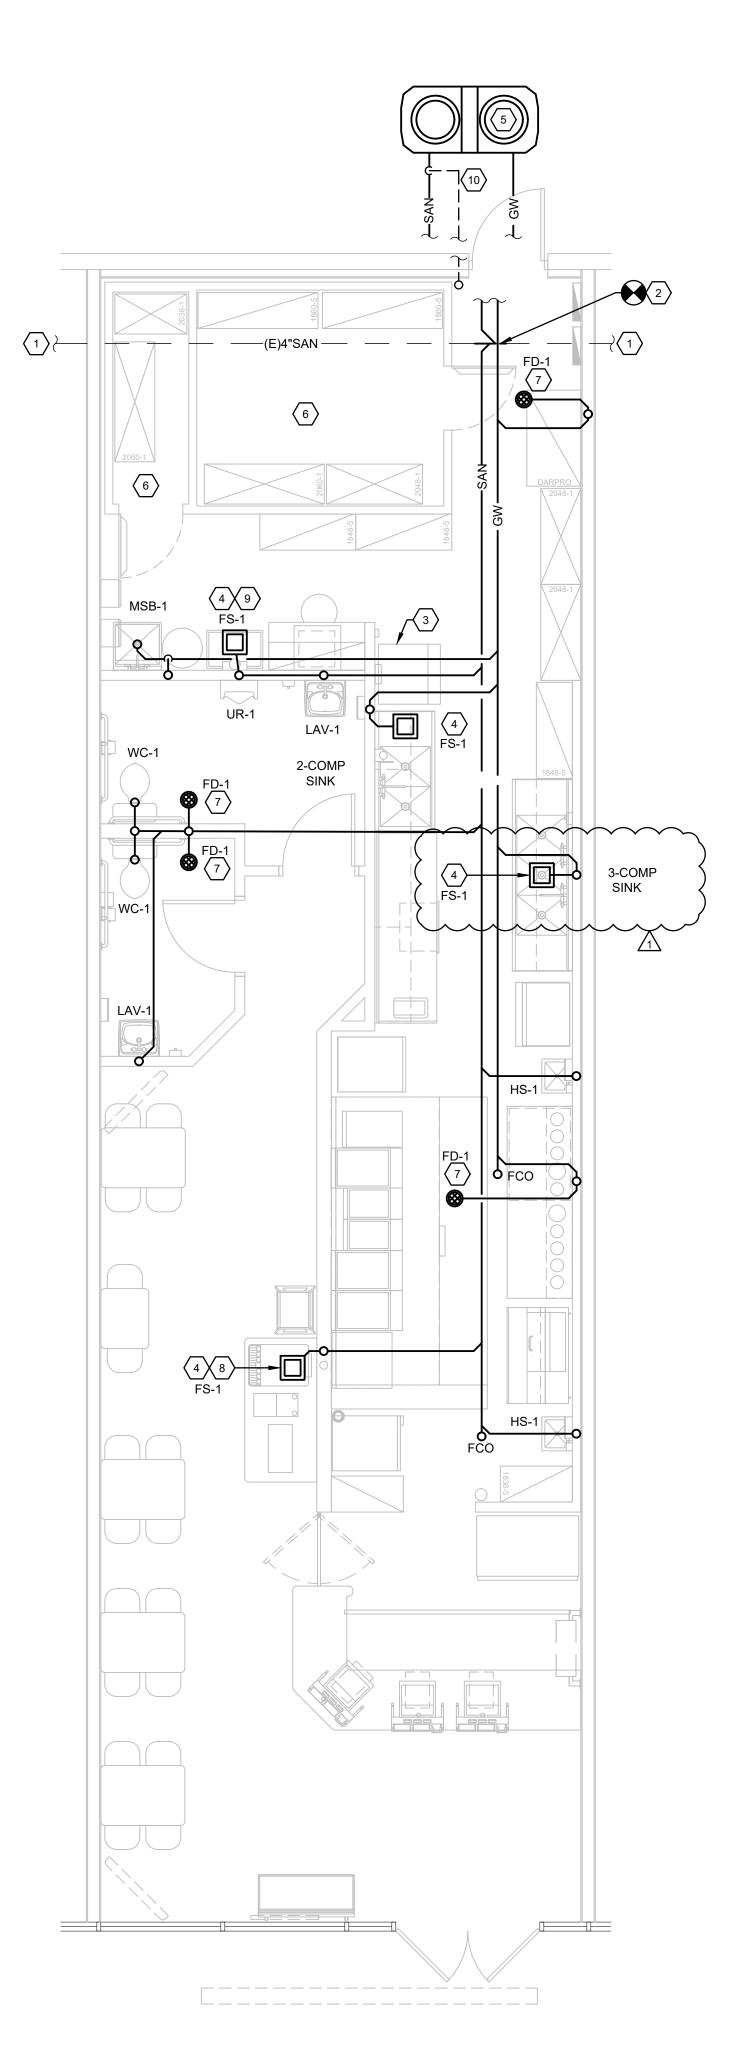

## IN-FLOOR PLUMBING PLAN SCALE: 1/4" = 1'-0"

#### PLUMBING KEYED NOTES

- $\langle 1 \rangle$  EXISTING SANITARY WASTE PIPING BELOW GRADE. VERIFY EXACT SIZE, INVERT ELEVATION, AND LOCATION IN FIELD PRIOR TO WORK.
- POINT OF CONNECTION TO EXISTING SANITARY PIPING BELOW GRADE. VERIFY EXACT SIZE, INVERT ELEVATION AND LOCATION IN FIELD PRIOR TO WORK. CONTACT ENGINEER WITH ANY DISCREPANCIES.
- ROUTE (2) 1-1/2" DRAINS AND (1) 1-1/4" DRAIN FROM ICE MACHINE TO FLOOR SINK. REFER TO ITEM 19 ON SCHEDULE SHEET P5. (NO TEE IN LINES.) DRAIN FROM ICE MACHINE AND ICE BIN MUST BE SEPARATELY ROUTED TO INDIRECTLY DISCHARGE TO FLOOR SINK.
- FLOOR SINK. REFER TO ITEM 6 ON SCHEDULE SHEET P5 AND RISER DIAGRAM ON SHEET P3 FOR ADDITIONAL INFORMATION.
- ROUTE TO GREASE INTERCEPTOR. COORDINATE WITH LANDLORD AND LOCAL AUTHORITIES FOR EXACT LOCATION. VERIFY WITH LOCAL AUTHORITIES ON EXACT TYPE, SIZE AND INSTALLATION OF GREASE INTERCEPTOR. REFER TO GREASE INTERCEPTOR DETAIL P4.
- 6 SELF-EVAPORATING CONDENSATE AT COOLER AND FREEZER. DRAIN NOT REQUIRED BY
- FLOOR DRAIN WITH SURE SEAL TRAP GUARD. <u>ALTERNATE</u>: PROVIDE 1/2" TRAP PRIMER LINE WHEN TRAP GUARD IS NOT ACCEPTED BY LOCAL CODE. REFER TO ITEM 4 AND 5 ON SCHEDULE SHEET P5 AND
- WATER SUPPLY PLAN P2 FOR TRAP PRIMER LOCATION. VERIFY PRIOR TO BID. (NOT SHOWN): 3/4" DRAIN FROM SODA SYSTEM, DRAIN INDIRECTLY INTO FLOOR SINK, MOUNT UNDER COUNTER. REFER TO ITEM 20 ON SCHEDULE SHEET P5 FOR ADDITIONAL INFORMATION.
- (9) DRAIN CARBONATOR INDIRECTLY TO FLOOR SINK. REFER TO ITEM 24 ON SCHEDULE SHEET P5.
- 10 VENT PIPING BELOW GRADE.