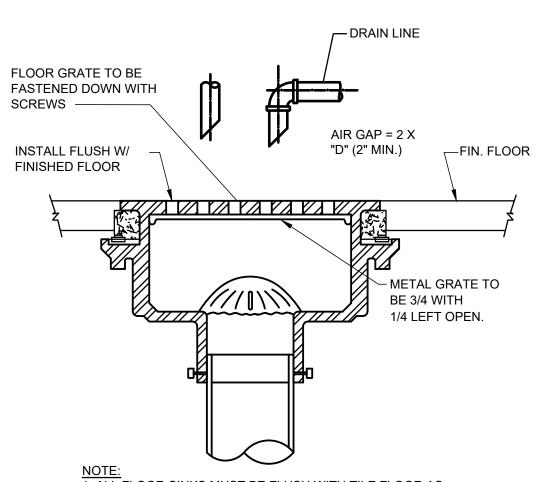

NOTE:

1. ALL FLOOR SINKS MUST BE FLUSH WITH TILE FLOOR AS SHOWN ABOVE. INSTALLATION ON A 1/4" LIP EITHER DIRECTION IS ALSO ACCEPTABLE.

# SANITARY FLOOR SINK DETAIL SCALE: NO SCALE

5501 LBJ FREEWAY, 5TH FLOOR DALLAS, TX 75240 TELEPHONE: (972) 686-6500 FAX: (972) 686-650

DISCLAIMER:

THESE DRAWINGS, IDEAS, SPECIFICATIONS AND DESIGNS ARE EXCLUSIVE PROPERTY OF WINGSTOP RESTAURANTS, INC. NO PART OF THESE DRAWINGS MAY BE COPIED, REPRODUCED, OR OTHER STRUCTURES BUILT FROM SUCH WITHOUT THE COPYRIGHT (R) 2021 WINGSTOP RESTAURANTS, INC. ALL RIGHTS RESERVED