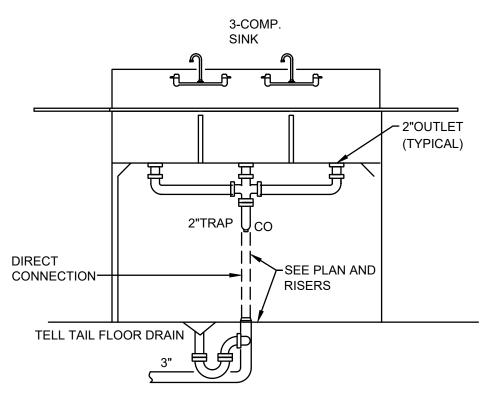

3-COMPARTMENT SINK DETAIL SCALE: NO SCALE

| —— (E) SAN —— EXISTING SANITARY SEWER LINE F.D. FLOOR DRAIN ————————————————————————————————————                                                                                                                                                                                                                                              | PLUMBING SYMBOLS    |  |  |  |
|-----------------------------------------------------------------------------------------------------------------------------------------------------------------------------------------------------------------------------------------------------------------------------------------------------------------------------------------------|---------------------|--|--|--|
| SAN SANITARY SEWER LINE  GW GREASE WASTE LINE  VALVE  P.O.C. POINT OF CONNECTION  FS FLOOR SINK  C.W. CAN WASH  MS MOP SINK  LAV. LAVATORY  UR. URINAL  URINAL  URINAL  URINAL  W.C. WATER CLOSET  A.F.F. ABOVE FINISHED FLOOR  SHUT-OFF VALVE  BACKFLOW PREVENTER  VTR VENT THRU ROOF  CI CAST IRON  FCO FLOOR CLEAN OUT  WCO WALL CLEAN OUT | OOR<br>OOR<br>EATER |  |  |  |