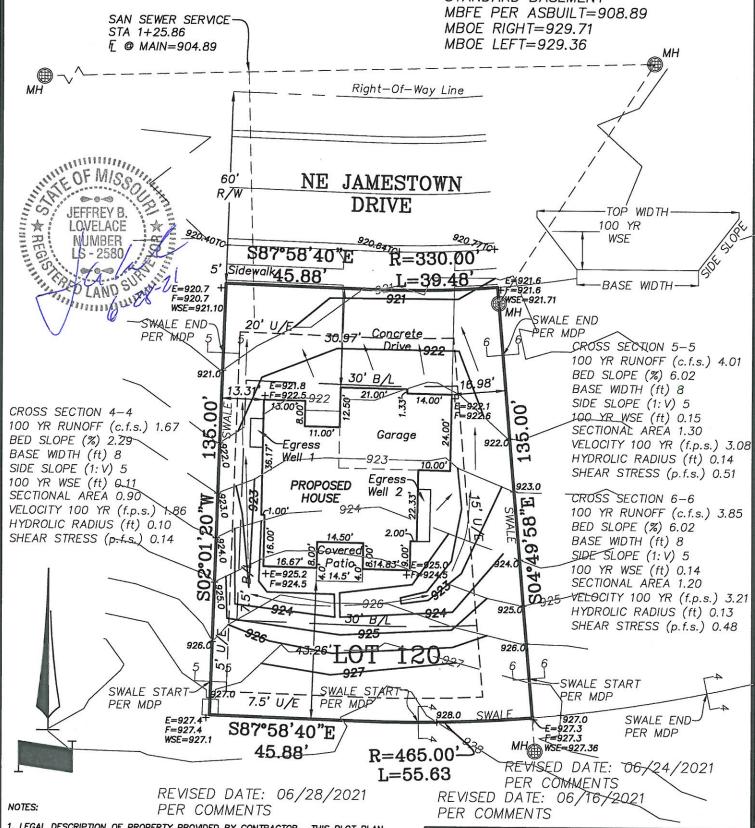

## PLOT PLAN

RELEASE FOR CONSTRUCTION AS NOTED ON PLANS REVIEW DEVELOPMENT SERVICES LEE'S SUMMIT, MISSOURI 07/06/2021

DESCRIPTION: As Provided By: CLIENT

Lot 120, MONTICELLO 4TH PLAT — LOTS 109—153 & TRACTS K—N, a subdivision in Lees Summit, Jackson County, Missouri.

AS-GRADED PLOT PLAN IS REQUIRED PRIOR TO SODDING PER CITY OF LEES SUMMIT. PER SECTION 7-160, CODE OF ORDINANCES ADDRESS 4817 NE JAMESTOWN DRIVE GARAGE FLOOR=922.6 TOP FOUNDATION=925.0 BASEMENT FLOOR=916.3 TOP EGRESS 1=924.3 EGRESS 1 LAG=923.8 TOP EGRESS 2=923.3 EGRESS 2 LAG=922.8 STANDARD BASEMENT MBFE PER ASBUILT=908.89 MBOE RIGHT=929.71

1. LEGAL DESCRIPTION OF PROPERTY PROVIDED BY CONTRACTOR. THIS PLOT PLAN DOES NOT CONSTITUTE OR REPRESENT A BOUNDARY SURVEY. THE CONTRACTOR AND/OR OWNER SHALL BE RESPONSIBLE FOR VERIFICATION OF PROPERTY BOUNDARY, PROPERTY CORNERS, DEED DESCRIPTIONS AND LOCATIONS OF PROPOSED HOUSE WITH RESPECT TO PROPERTY LINES.

- 2. EASEMENTS, BUILDING LINES AND SET-BACKS TAKEN FROM RECORDED PLAT ONLY.
- ${\it 3.}$  Contractor to verify location and depth of sanitary sewer service prior to construction.
- 4. CONTRACTOR TO VERIFY ALL DIMENSIONS, ELEVATIONS AND LOCATIONS PRIOR TO CONSTRUCTION.
- 5. CONTRACTOR TO VERIFY CONDITION OF ALL FILL PRIOR TO CONSTRUCTION.
- 6. GRADES ARE PROPOSED GRADES ONLY. FINAL GRADING AND ELEVATIONS SHALL BE CONTRACTORS RESPONSIBILITY.
- 7. THIS IS A REPRESENTATION OF THE STRUCTURE AS STAKED BY THIS COMPANY.