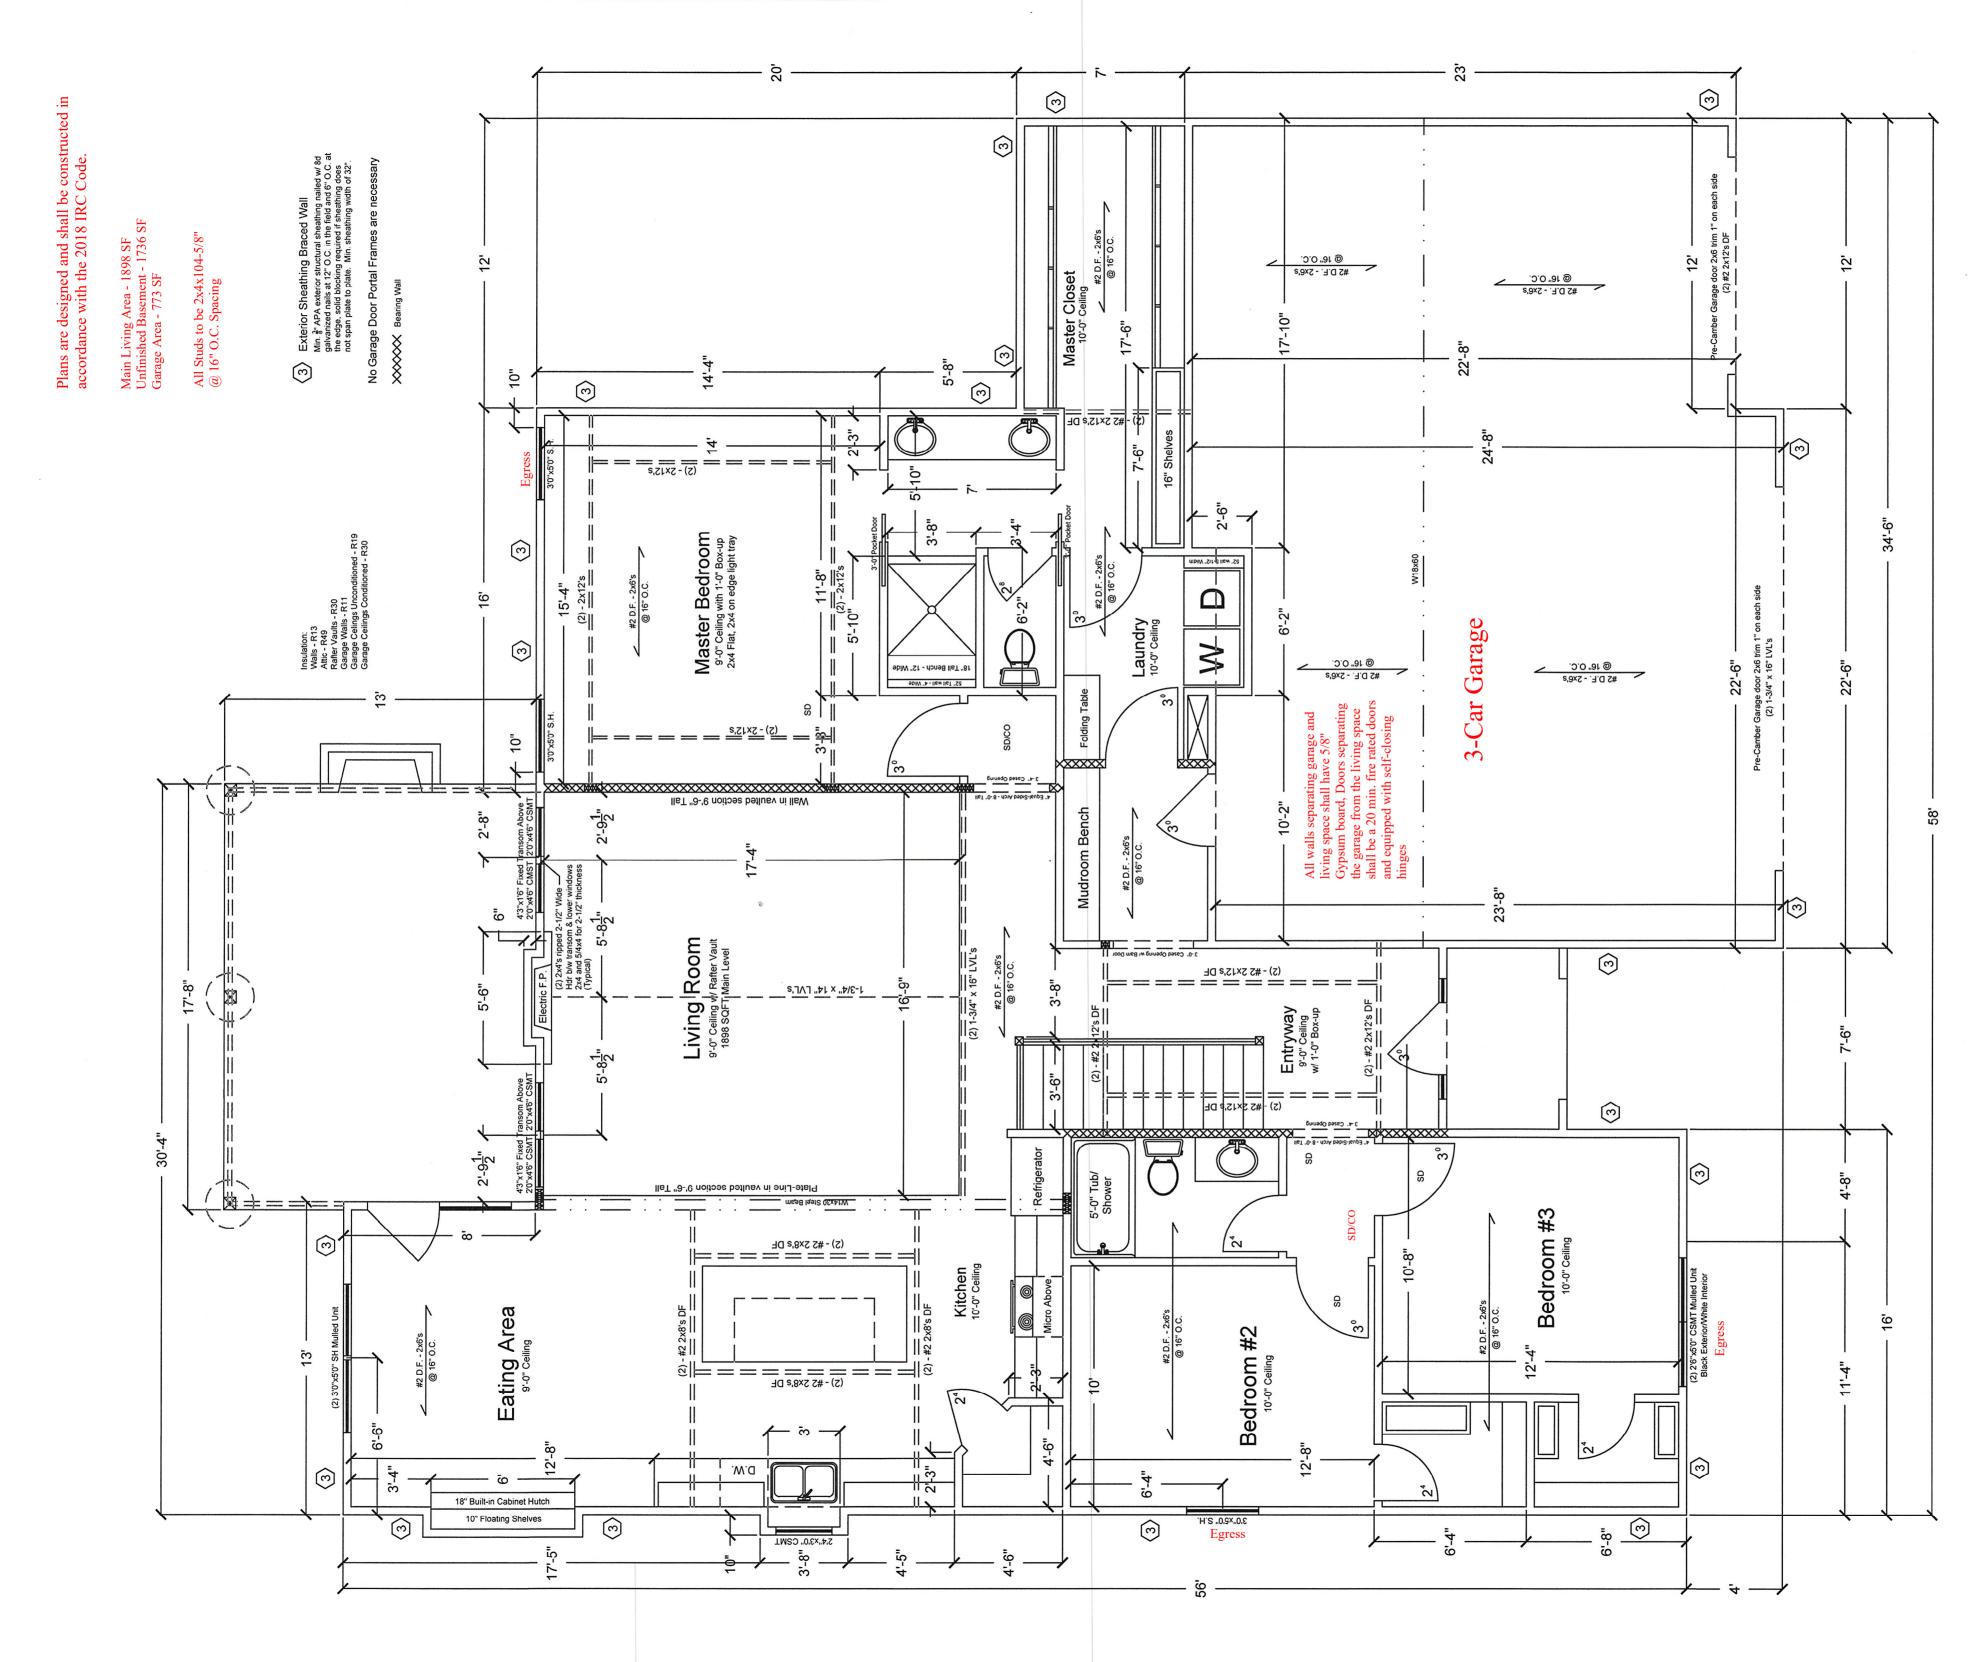

## GENERAL NOTES:

- STEEL: A36
- WOOD: #2 D.F.L. OR BETTER
- ALL LVL'S TO BE 1.9E MICROLAMS UNLESS OTHERWISE SPECIFIED
- ALL HEADERS TO BE (2)
  2X10'S UNLESS OTHERWISE
  SPECIFIED
- ALL STEEL BEAM POSTS TO BE STD WEIGHT STEEL PIPE COLUMNS UNLESS OTHERWISE SPECIFIED

- ALL WINDOW SIZES ARE SPECIFIED IN FEET AND INCHES, THE CONTRACTOR SHALL BE RESPONSIBLE FOR SIZING WINDOWS TO MATCH THE DIMENSIONS SHOWN ON THE PLANS

- PLANS ARE DESIGNED AND SHALL BE CONSTRUCTED IN ACCORDANCE TO THE 2012 2018 IRC FOR ONE AND TWO FAMILY DWELLINGS. SOME CITIES MAY HAVE REGULATION WHICH SUPERCEDE THE 2012 IRC. IT 2018 IS THE CONTRACTORS RESPONSIBILITY TO ENSURE COMPLIANCE WITH THOSE REGULATIONS

Top of 9' Wall

Top of 1st Floor

Top of Foundation

Plans are designed and shall be constructed in accordance with the 2018 IRC Code.