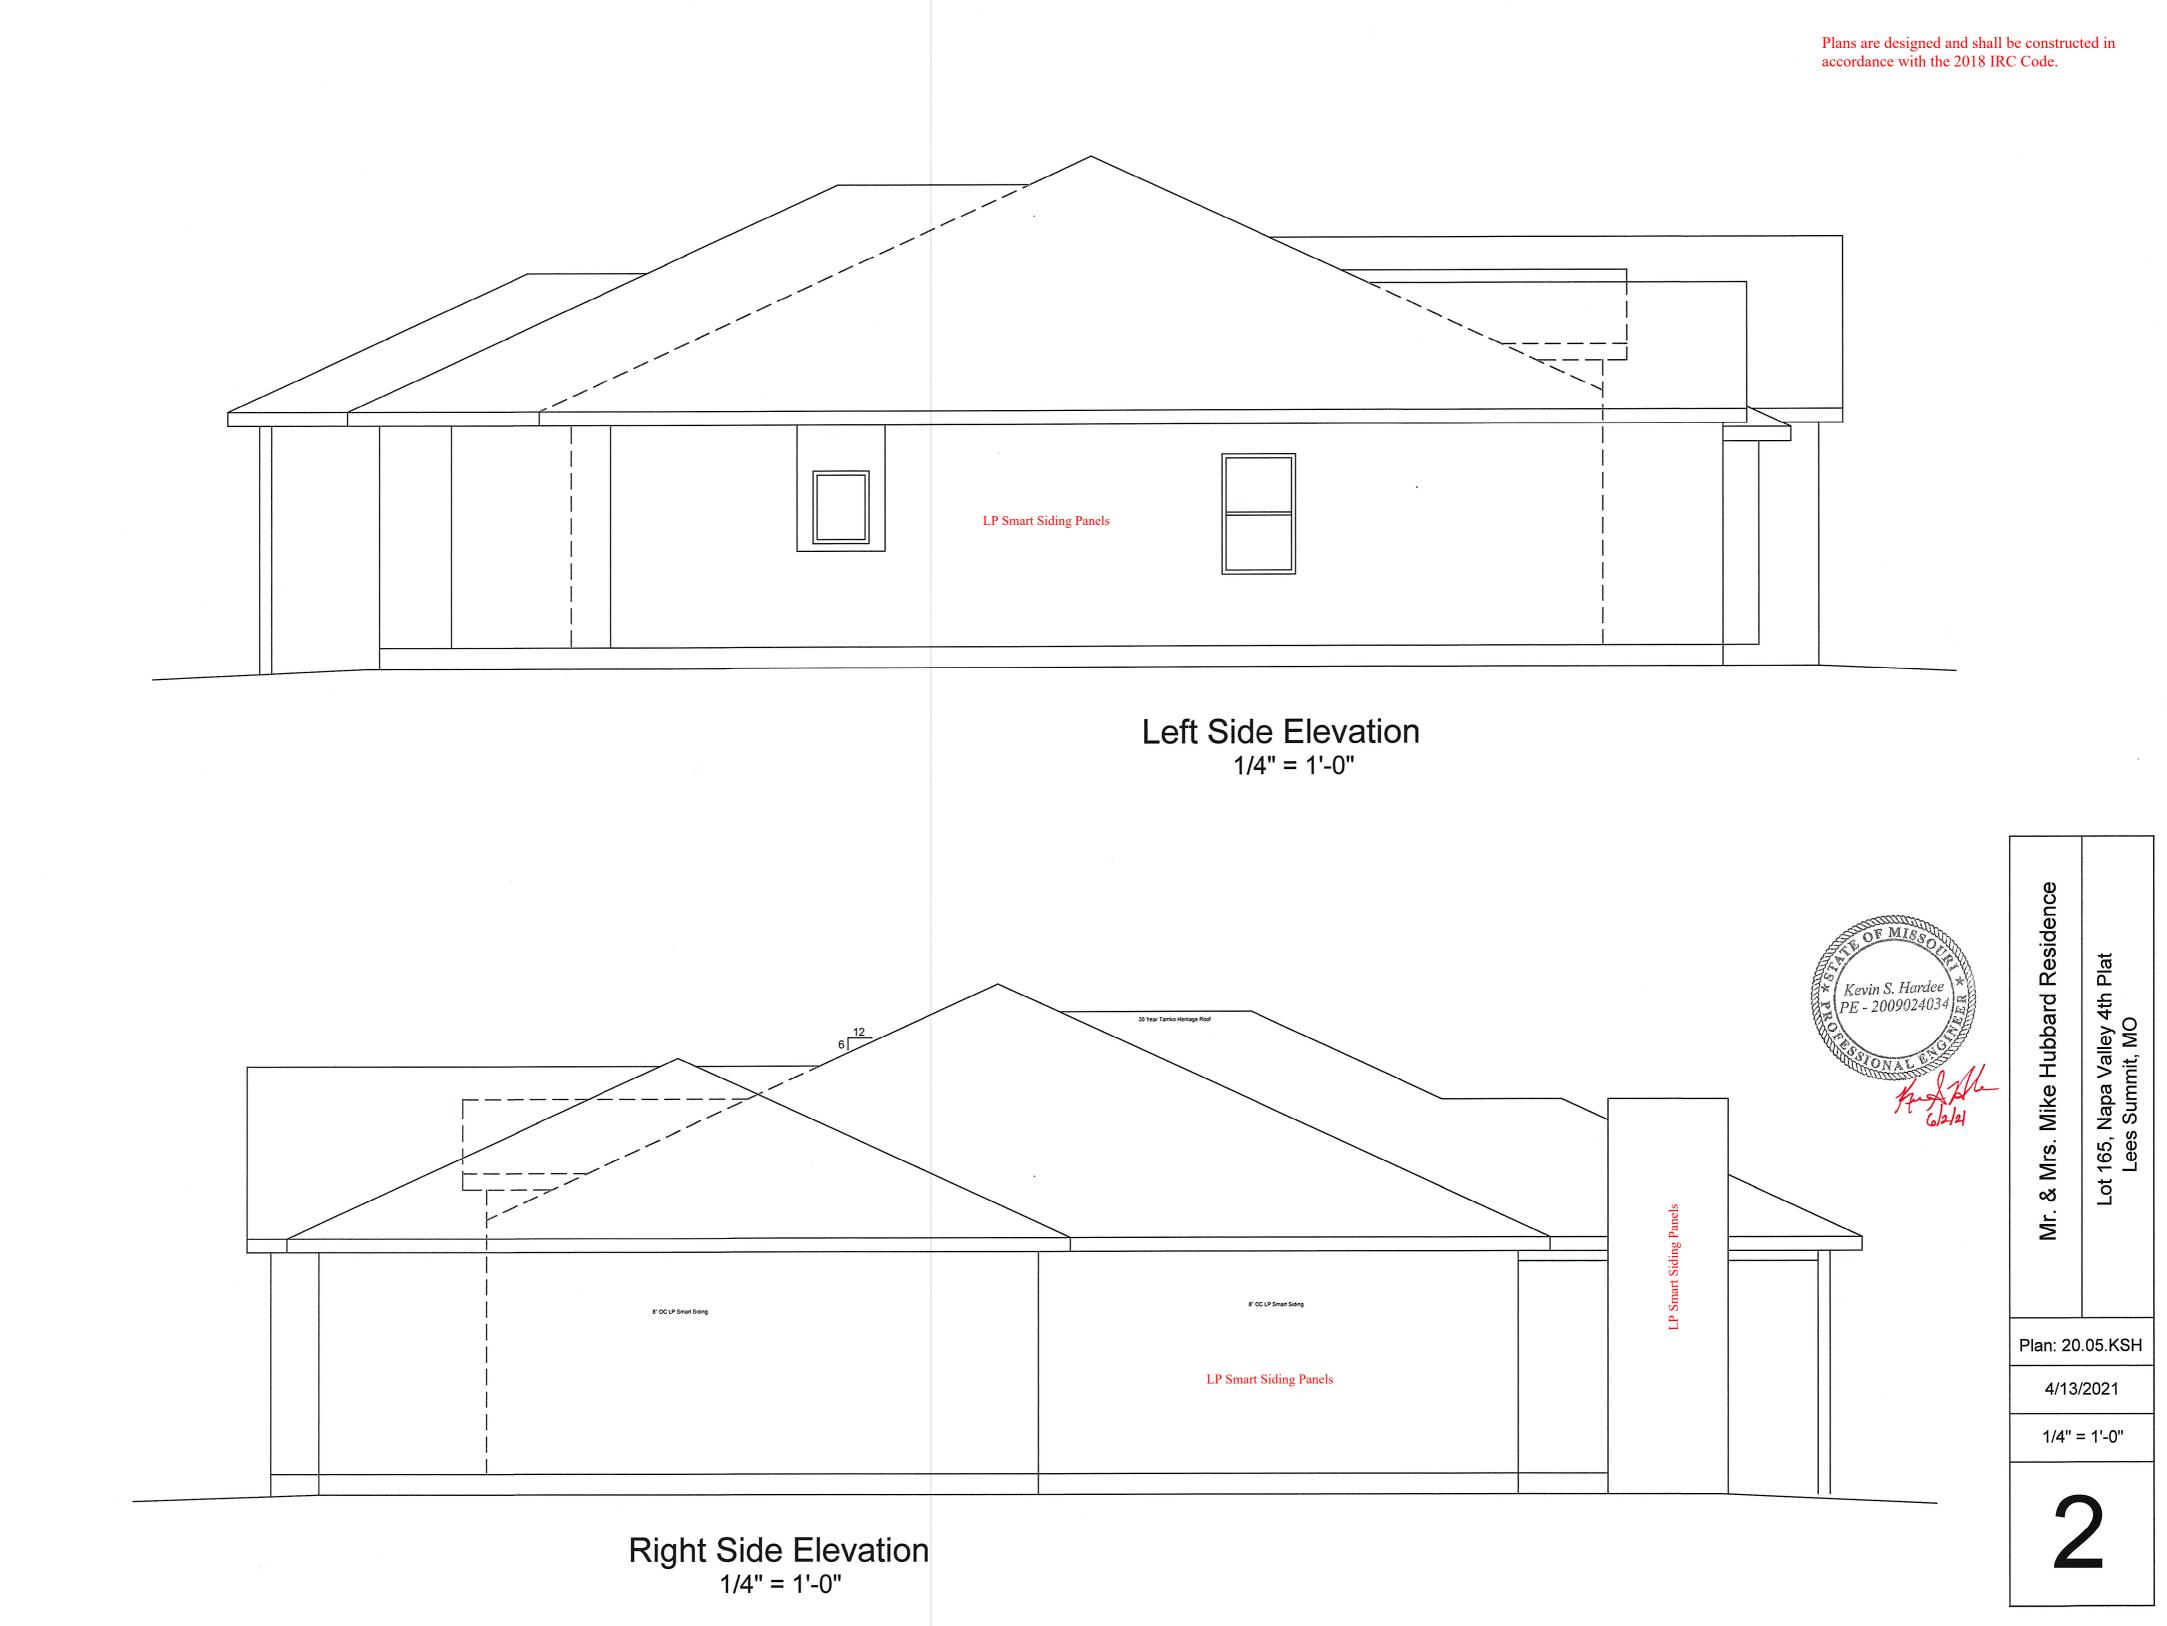

Top of 9' Wall

Top of 1st Floor

Top of Foundation

Plans are designed and shall be constructed in accordance with the 2018 IRC Code.