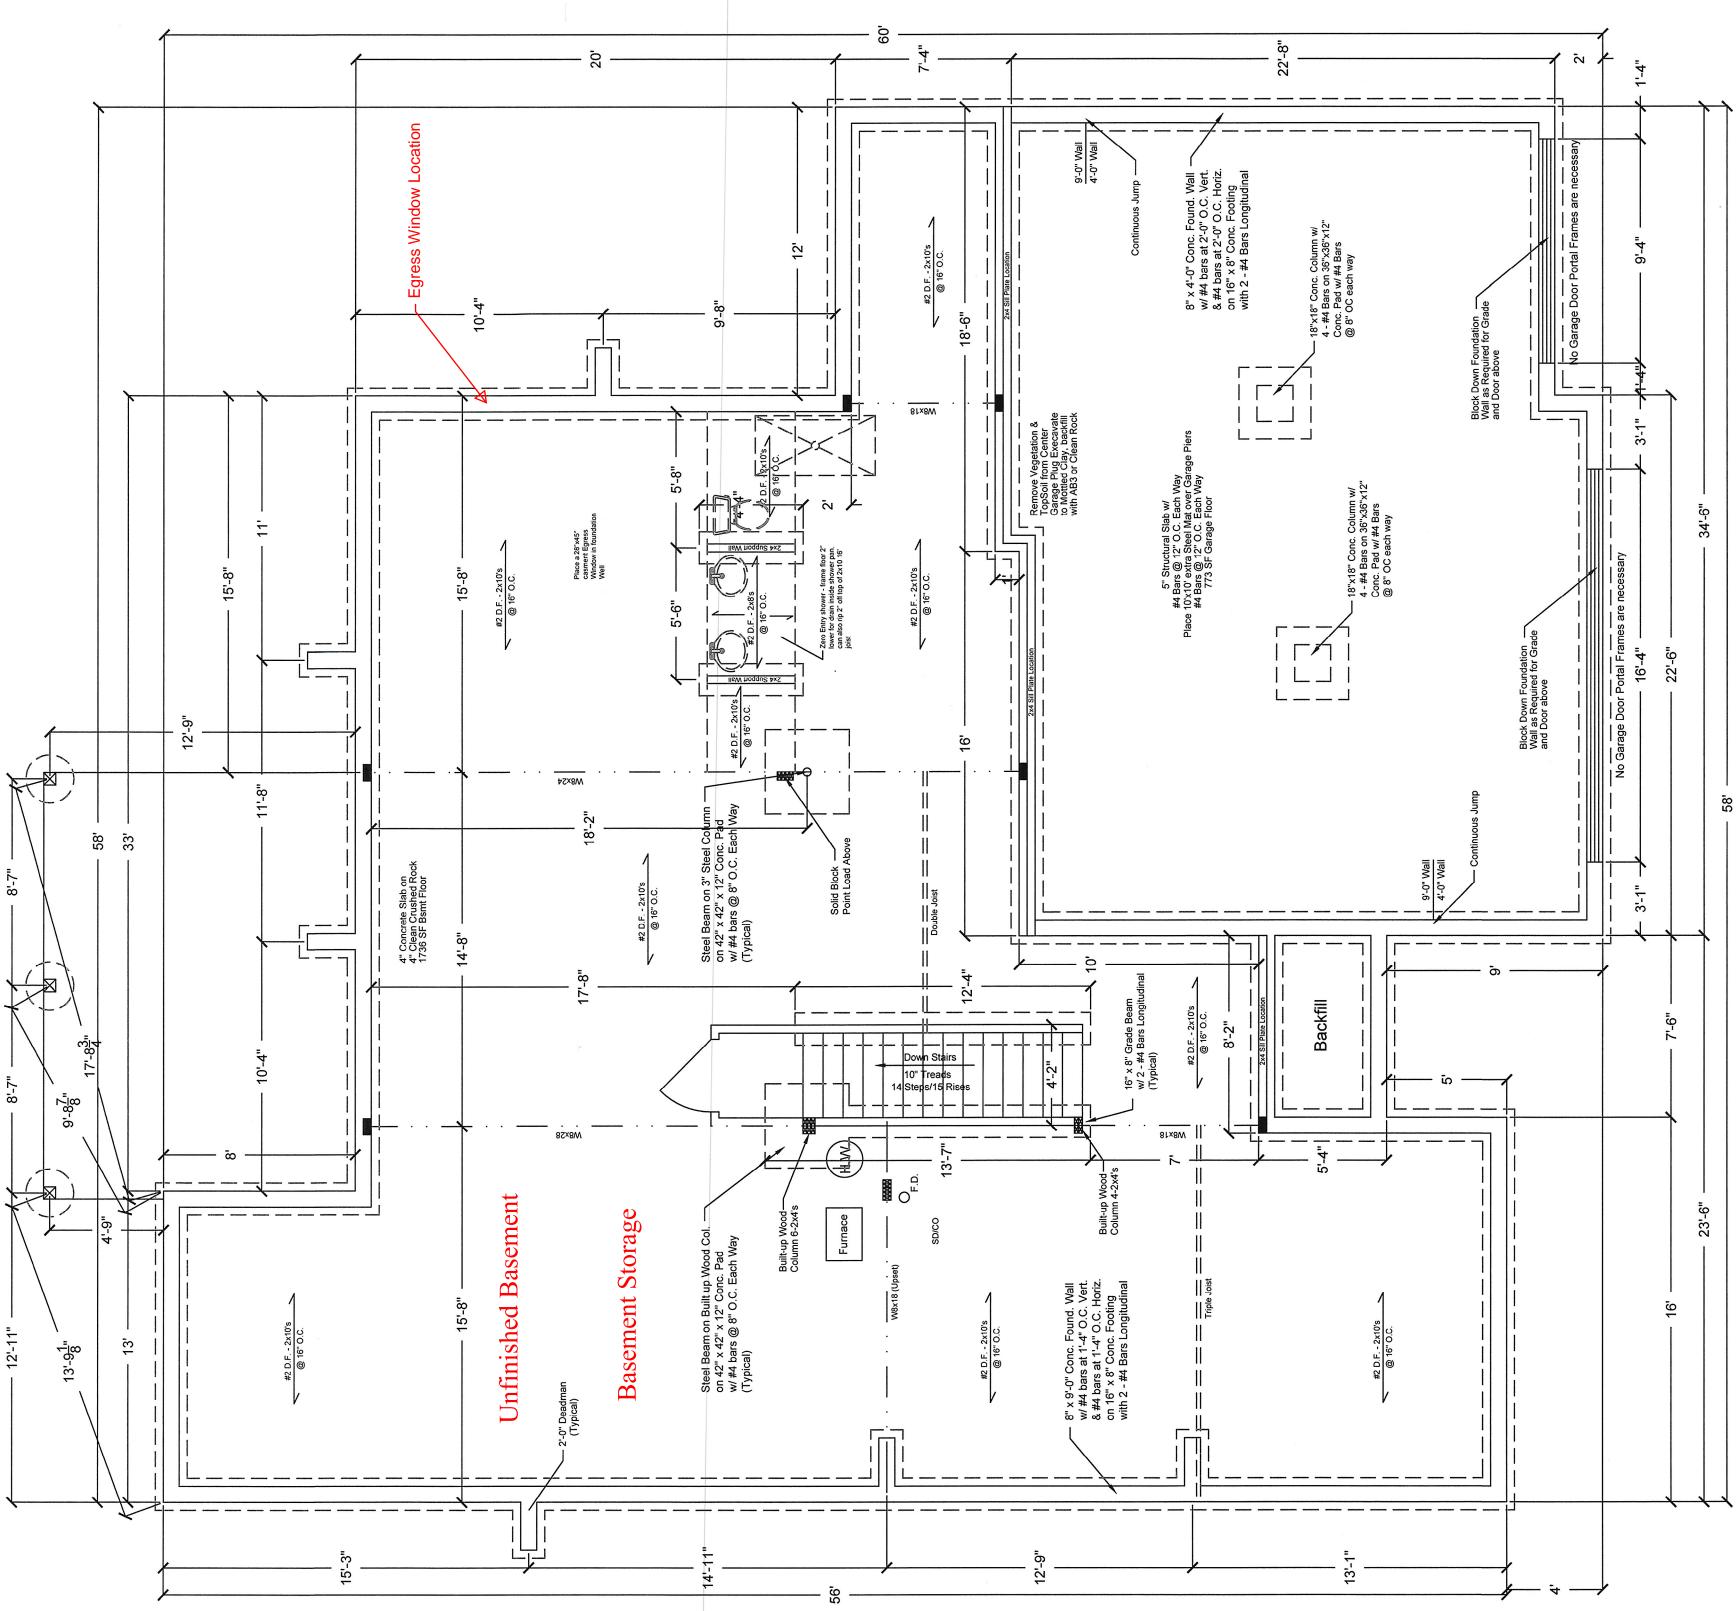

## GENERAL NOTES:

- STEEL: A36
- WOOD: #2 D.F.L. OR BETTER
- ALL LVL'S TO BE 1.9E MICROLAMS UNLESS OTHERWISE SPECIFIED
- ALL HEADERS TO BE (2)
  2X10'S UNLESS OTHERWISE
  SPECIFIED
- ALL STEEL BEAM POSTS TO BE STD WEIGHT STEEL PIPE COLUMNS UNLESS OTHERWISE SPECIFIED

- ALL WINDOW SIZES ARE SPECIFIED IN FEET AND INCHES, THE CONTRACTOR SHALL BE RESPONSIBLE FOR SIZING WINDOWS TO MATCH THE DIMENSIONS SHOWN ON THE PLANS

- PLANS ARE DESIGNED AND SHALL BE CONSTRUCTED IN ACCORDANCE TO THE 2012 2018 IRC FOR ONE AND TWO FAMILY DWELLINGS. SOME CITIES MAY HAVE REGULATION WHICH SUPERCEDE THE 2012 IRC. IT 2018 IS THE CONTRACTORS RESPONSIBILITY TO ENSURE COMPLIANCE WITH THOSE REGULATIONS