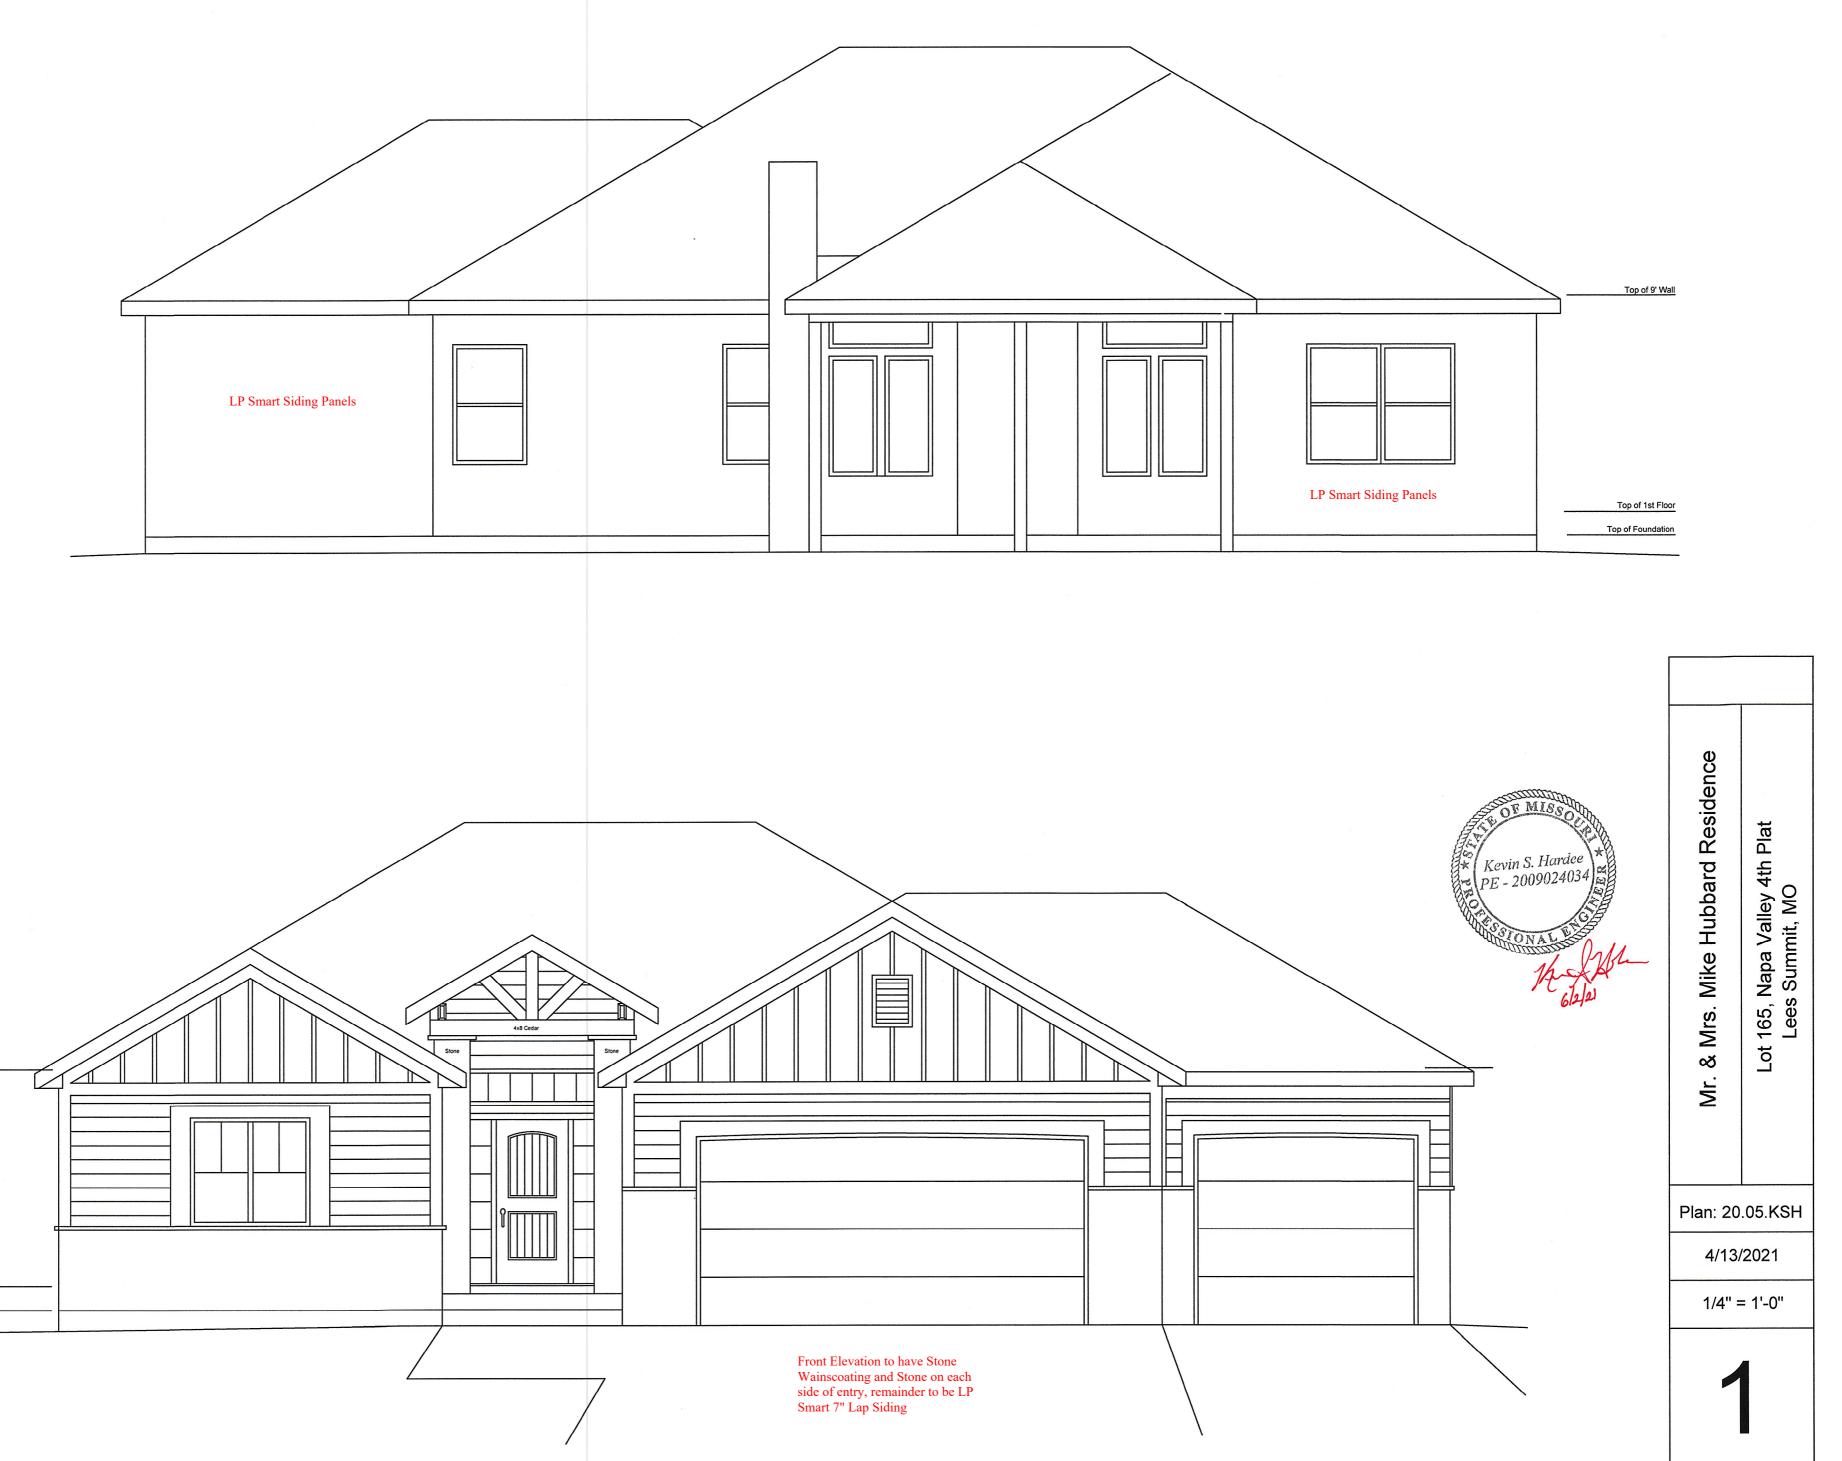

Top of 9' Wall

Top of 1st Floor

Top of Foundation

Plans are designed and shall be constructed in accordance with the 2018 IRC Code.