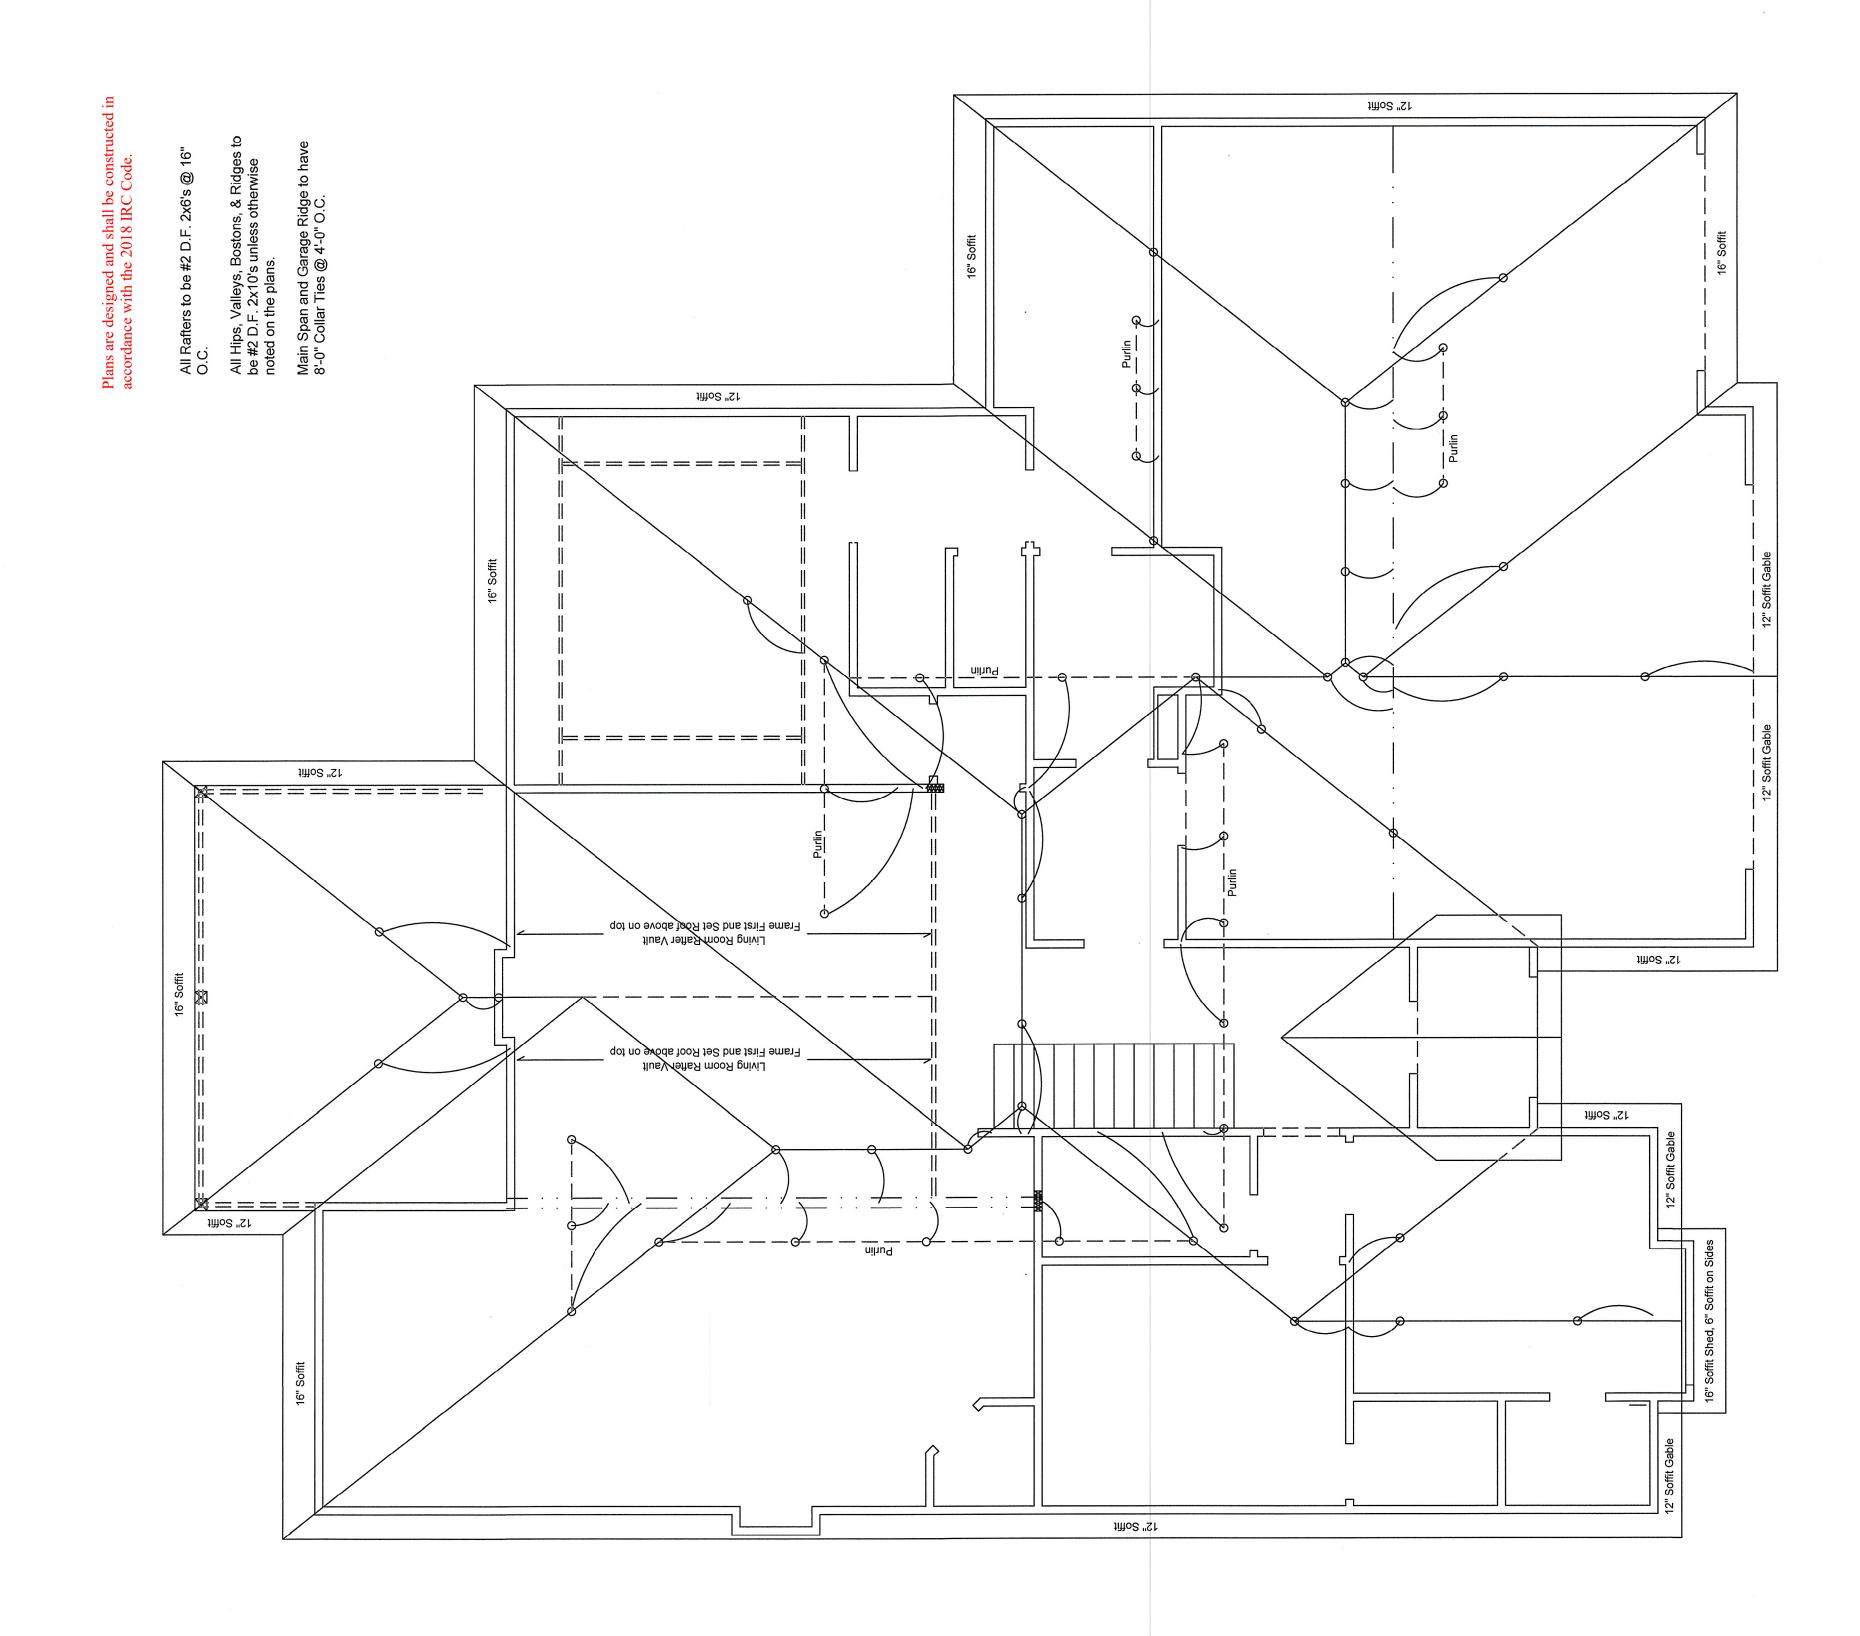

Top of 9' Wall

Top of 1st Floor

Top of Foundation

Plans are designed and shall be constructed in accordance with the 2018 IRC Code.