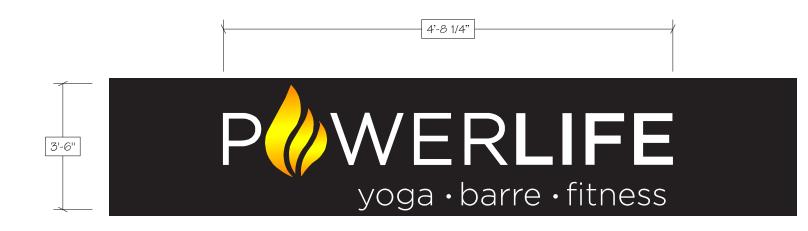

## VINYL GRAPHICS - 2 REQUIRED

FABRICATE AND INSTALL TWO (2) VINYL GRAPHICS FROM 3M PERFORMANCE VINYL. SCALE = 1'' = 1'

## INSTALLATION INSTRUCTIONS

INSTALL VINYL GRAPHICS TO BLANK PANELS 1ST SURFACE.

Computer generated colors are not a true match to any PMS, vinyl or paint. Rendering shown is for concept only. Actual scale and placement shown are approximate.