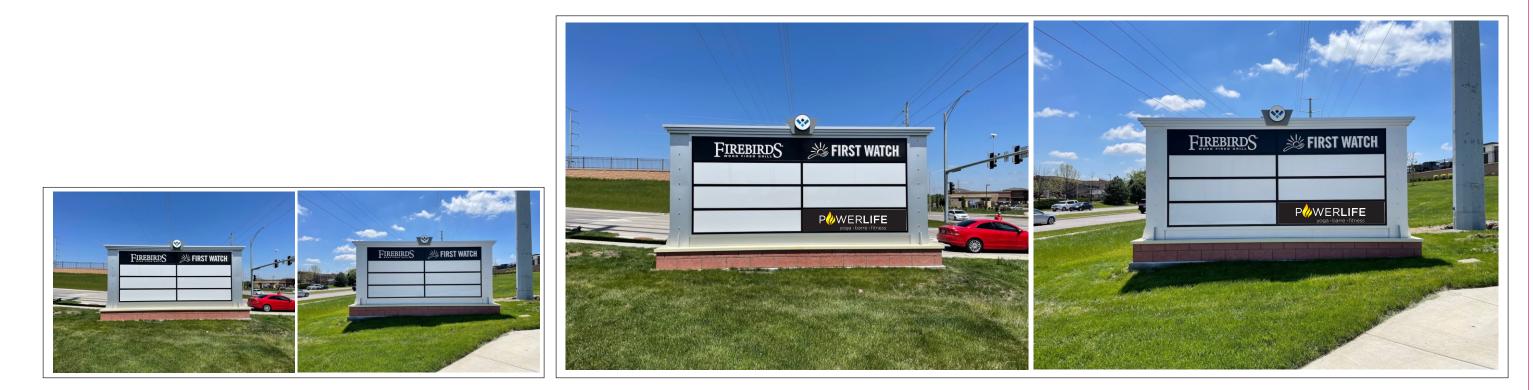

NOTE: THIS DRAWING IS THE PROPERTY OF AURORA SIGN CO. IT IS NOT TO BE REPRODUCED, COPIED, OR EXHIBITED IN ANY FASHION WITHOUT WRITTEN CONSENT FROM AURORA SIGN CO. CHARGES OF UP TO \$2000.00 WILL BE ASSESSED FOR ANY MIS-USE OF THESE DRAWINGS.



## VINYL GRAPHICS - 2 REQUIRED

FABRICATE AND INSTALL TWO (2) VINYL GRAPHICS FROM 3M PERFORMANCE VINYL. SCALE = 1'' = 1'

## INSTALLATION INSTRUCTIONS

INSTALL VINYL GRAPHICS TO BLANK PANELS 1ST SURFACE.



Computer generated colors are not a true match to any PMS, vinyl or paint. Rendering shown is for concept only. Actual scale and placement shown are approximate.

| 1100 Route 34                           | Prepared For:<br>POWER LIFE YOGA | Address:<br>940 NW PRYOR RD | Drwg:210626 Sheet: 4 Design Date: 5/1 | 9/2021 LANDLORD APPROVAL SIGNATU |
|-----------------------------------------|----------------------------------|-----------------------------|---------------------------------------|----------------------------------|
| Aurora, Illinois 60503                  |                                  | City/State:                 | Rev 1: 6/4/2021                       |                                  |
| 630 898 5900 office<br>630 898 6091 fax | Location I valie.                | LEE'