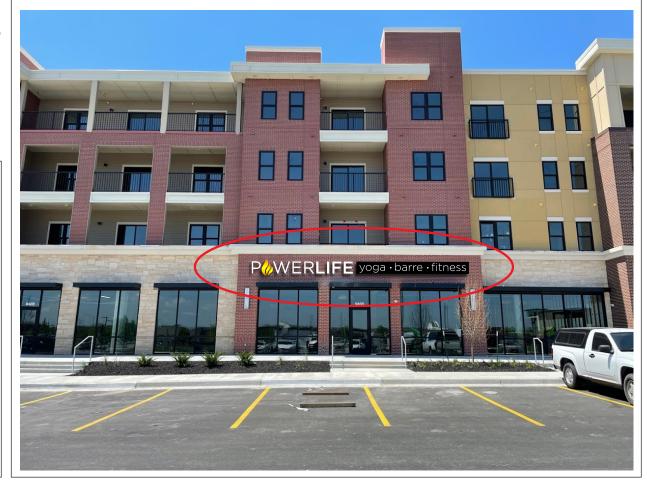

## INSTALLATION INSTRUCTIONS

INSTALL SIGN ON FACADE AS SHOWN.
CENTERED LEFT TO RIGHT/TOP TO BOTTOM.
CONNECT TO ELECTRICAL SERVICE TO BE PROVIDED
BY OTHERS PRIOR TO INSTALL.

Computer generated colors are not a true match to any PMS, vinyl or paint. Rendering shown is for concept only. Actual scale and placement shown are approximate.