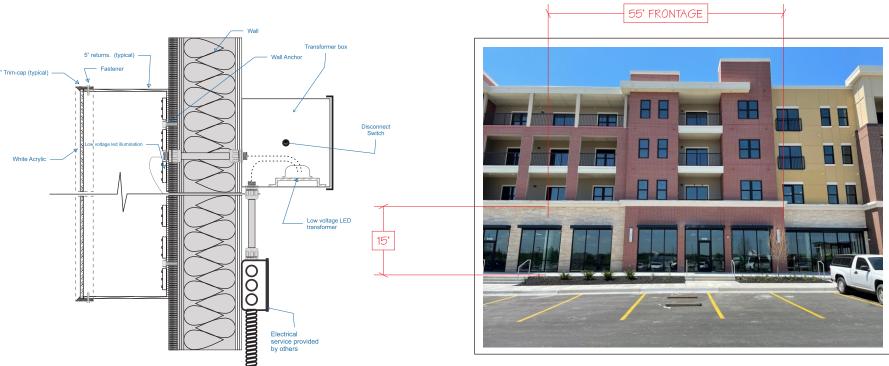

## INDIVIDUAL ILLUMINATED LETTERS ON RACEWAY

© Aurora Sign Co.,Inc 2020

FABRICATE AND INSTALL LETTERS OF ALUMINUM AND ACRYLIC.

FACES TO BE WHITE ACRYLIC WITH VINYL APPLIED FIRST SURFACE.

TRIMCAP TO BE BLACK. RETURNS TO BE BLACK.

RACEWAY TO BE PAINTED TO MATCH WALL.

EXPOSED METAL SURFACES TO BE COATED WITH ACRYLIC POLYURETHANE. INTERNAL ILLUMINATION TO BE WHITE LEDS.

SCALE = 3/8" = 1

## INSTALLATION INSTRUCTIONS

INSTALL SIGN ON FACADE AS SHOWN.
CENTERED LEFT TO RIGHT/TOP TO BOTTOM.
CONNECT TO ELECTRICAL SERVICE TO BE PROVIDED
BY OTHERS PRIOR TO INSTALL.

Computer generated colors are not a true match to any PMS, vinyl or paint. Rendering shown is for concept only. Actual scale and placement shown are approximate.