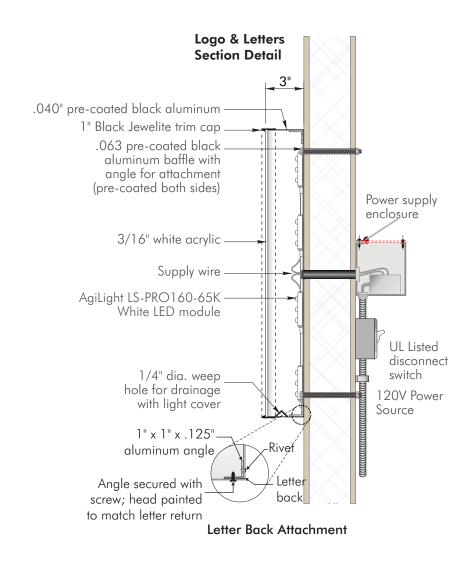

### **Color Specifications**

Letter Face: 3/16" #2447 white acrylic

3M #3635-222 Dual color

Black (1st surface)

Logo Face: 3/16" #7328 white acrylic

3M #7725-12 Black Opaque Vinyl

(1st surface)

Returns: .040" pre-coated black aluminum coil

Trim Cap: 1" Jewelite Black

Backs: .063" pre-coated black aluminum

Illumination: AgiLight LS-PRO160-65K

White LED module All internal surfaces to be high reflective white.