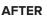

# Face-Lit - Remote Wired Letterset - Black Faces

## **Installation Guidelines**

Install new remote wired letterset as shown

Letters Only: 3M #3635-222 Dual Color Black (1st surface)

### **Color Specifications**

Letter Face: 3/16" #2447 white acrylic

3M #3635-222 Dual color

Black (1st surface)

Logo Face: 3/16" #7328 white acrylic

3M #7725-12 Black Opaque Vinyl

(1st surface)

Returns: .040" pre-coated black aluminum coil

Trim Cap: 1" Jewelite Black

Backs: .063" pre-coated black aluminum

Illumination: AgiLight LS-PRO160-65K

White LED module All internal surfaces to be high reflective white.