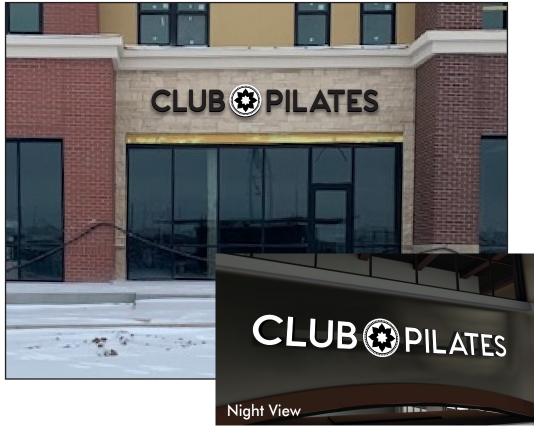

#### **BEFORE**

Drawing #

C68929-2 140678

Address: 940 NW Pryor Rd

Designer: KB

Date: 02/12/2021 PM: SF File Location: Drive/Clients/ AS

STND X CSTM \_\_\_

Underwriters Laboratories, Inc. All dimensions are imperial unless specified metric, Items