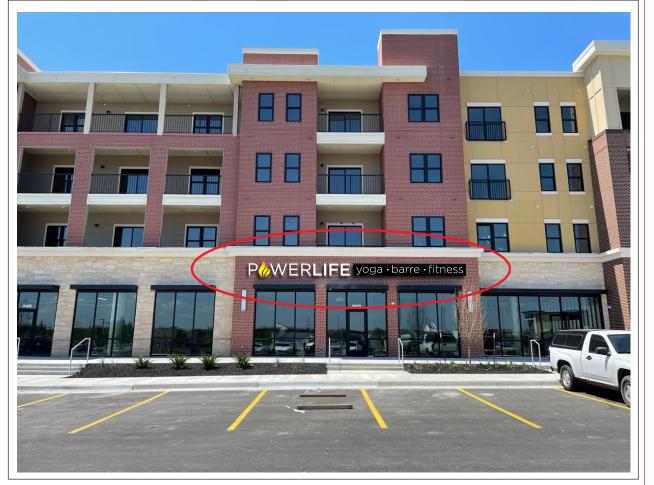

## yoga · barre · fitness

WALL / FACADE

TOP VIEW

## INSTALLATION INSTRUCTIONS

INSTALL SIGN ON FACADE AS SHOWN.
CENTERED LEFT TO RIGHT/TOP TO BOTTOM.
CONNECT TO ELECTRICAL SERVICE TO BE PROVIDED
BY OTHERS PRIOR TO INSTALL.

Computer generated colors are not a true match to any PMS, vinyl or paint. Rendering shown is for concept only. Actual scale and placement shown are approximate.