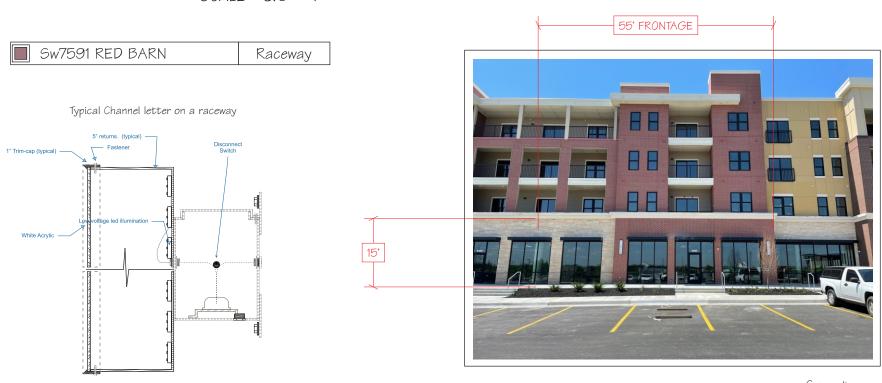

(All Signs Shall Be Installed In Accordance With N.E.C. Article 600)

ineering Specifications
Signs Fabricated as per
Specifications & 2014 I.B.C.

Electrical Specifications
All Signs Fabricated as per
2015 N.E.C. Specifications

## INDIVIDUAL ILLUMINATED LETTERS ON RACEWAY

© Aurora Sign Co.,Inc 2020

FABRICATE AND INSTALL LETTERS OF ALUMINUM AND ACRYLIC.

FACES TO BE WHITE ACRYLIC WITH VINYL APPLIED FIRST SURFACE.

TRIMCAP TO BE BLACK. RETURNS TO BE BLACK.

RACEWAY TO BE PAINTED TO MATCH WALL.

EXPOSED METAL SURFACES TO BE COATED WITH ACRYLIC POLYURETHANE. INTERNAL ILLUMINATION TO BE WHITE LEDS.

SCALE = 3/8" = 1

## INSTALLATION INSTRUCTIONS

INSTALL SIGN ON FACADE AS SHOWN.
CENTERED LEFT TO RIGHT/TOP TO BOTTOM.
CONNECT TO ELECTRICAL SERVICE TO BE PROVIDED
BY OTHERS PRIOR TO INSTALL.

Computer generated colors are not a true match to any PMS, vinyl or paint. Rendering shown is for concept only. Actual scale and placement shown are approximate.