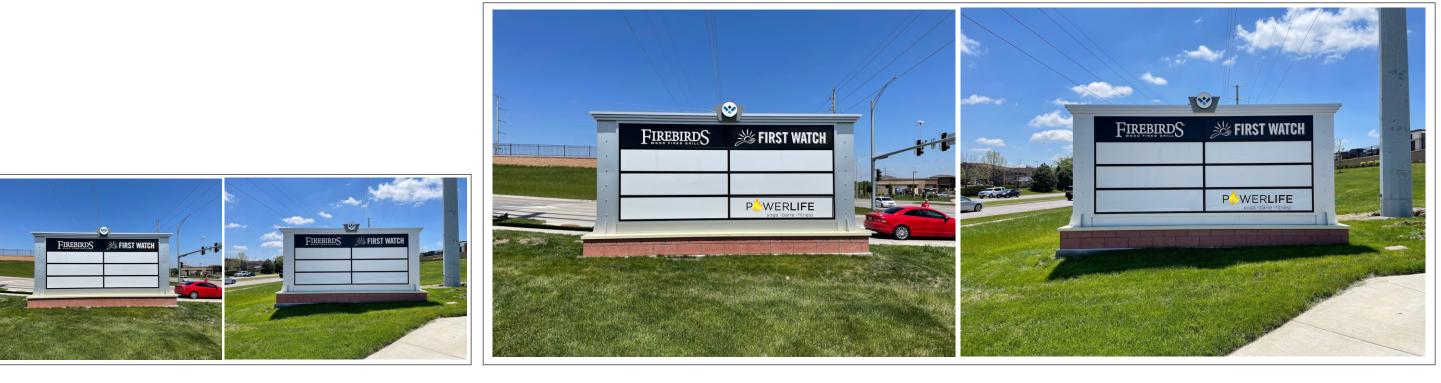

| Υ         |                                   |
|-----------|-----------------------------------|
|           | <u>4'-8 1/4"</u>                  |
| 3'-6"<br> | WERLIFE<br>yoga · barre · fitness |

VINYL GRAPHICS - 2 REQUIRED FABRICATE AND INSTALL TWO (2) VINYL GRAPHICS

FABRICATE AND INSTALL TWO (2) VINYL GRAPHICS FROM 3M PERFORMANCE VINYL. SCALE = 1'' = 1'

Computer generated colors are not a true match to any PMS, vinyl or paint. Rendering shown is for concept only. Actual scale and placement shown are approximate.

## INSTALLATION INSTRUCTIONS

INSTALL VINYL GRAPHICS TO BLANK PANELS 1ST SURFACE.

URE TITLE: DATE: