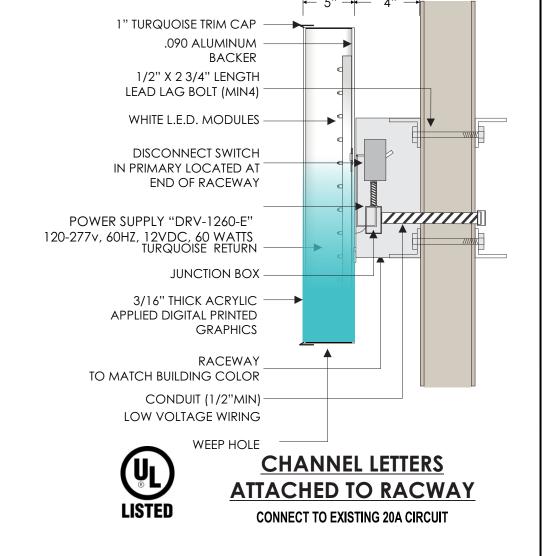

## **CHANNEL LETTERS** SCALE: NTS

SCALE: 3/16"=1'-0" STOREFRONT ELEVATION

1100 McALPINE AVE KANSAS CITY, KS 66105 Ph: 913.492.4000 Fax: 913.800.8199 excelkc.com

| CLIENT:    | TICKET NO.:           | DRAWING NO.: | DATE:     | DATE: | REVISIONS: | CLIENT SIGNATURE & APPROVAL DATE: |
|------------|-----------------------|--------------|-----------|-------|------------|-----------------------------------|
| The A List | 246965                | 20-029       | 5.6.21    |       |            |                                   |
|            | PROJECT MANAGER:      |              | DESIGNER: |       |            |                                   |
|            | DUSTAN FANKHAUSER     |              | DF        |       |            |                                   |
| ADDRESS:   | ELECTRONIC FILE NAME: |              |           |       |            |                                   |
|            |                       |              |           |       |            |                                   |
|            | REVIEWED BY:          |              | DATE:     |       |            |                                   |
|            |                       |              |           |       |            |                                   |