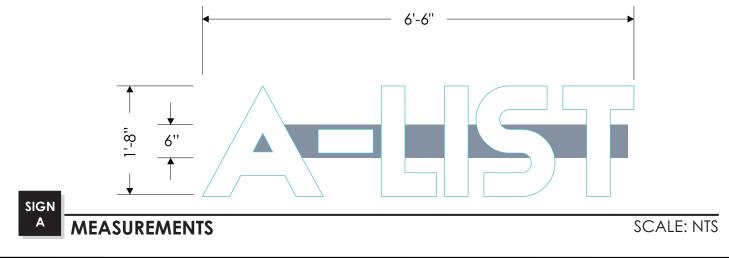

## **CHANNEL LETTERS** SCALE: NTS

SCALE: 3/16"=1'-0" STOREFRONT ELEVATION

1100 McALPINE AVE KANSAS CITY, KS 66105 Ph: 913.492.4000 Fax: 913.800.8199 excelkc.com

| CLIENT:    | TICKET NO.:           | DRAWING NO.: | DATE:     | DATE: | REVISIONS: | CLIENT SIGNATURE & APPROVAL DATE: |
|------------|-----------------------|--------------|-----------|-------|------------|-----------------------------------|
| The A List | 246965                | 20-029       | 5.6.21    |       |            |                                   |
|            | PROJECT MANAGER:      |              | DESIGNER: |       |            |                                   |
|            | DUSTAN FANKHAUSER     |              | DF        |       |            |                                   |
| ADDRESS:   | ELECTRONIC FILE NAME: |              |           |       |            |                                   |
|            |                       |              |           |       |            |                                   |
|            | REVIEWED BY:          |              | DATE:     |       |            |                                   |
|            |                       |              |           |       |            |                                   |