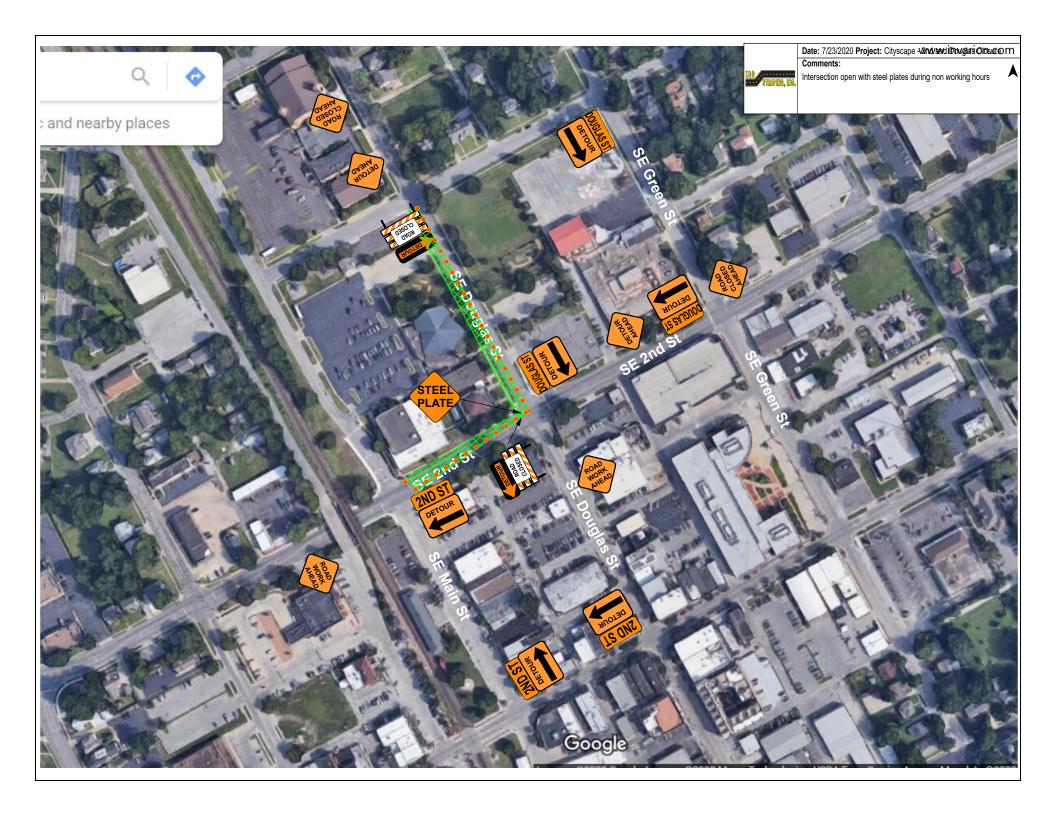

## PERMIT # PRPWTC20212630

The listed contractor is hereby given permission to (restrict or close):

From Intersection: 1st Street, Main Street To Intersection:1st Street, Main Street

South-Bound Lane - Douglas Street

West-Bound Lane - 2nd Street

114 SE DOUGLAS ST, LEES SUMMIT, MO 64063

On Dates: June 02, 2021 To: June 04, 2021 From: 08:00 To 16:00

Type of Closure: Lane Closure With Detour

To perform the following activities: 2ND Street at Douglas: Existing curb and gutter to be removed and replaced along Douglas and 2nd Street. No special

conditions.

Special Terms/Conditions: 2nd Street at Douglas: No special conditions.

Contractor:

CITYSCAPE CONSTRUCTION VIEW HIGH LLC

8335 KEYSTONE CROSSING STE 220

INDIANAPOLIS, IN 46240

Approved by: JWHITE Date: Thursday, May 20, 2021