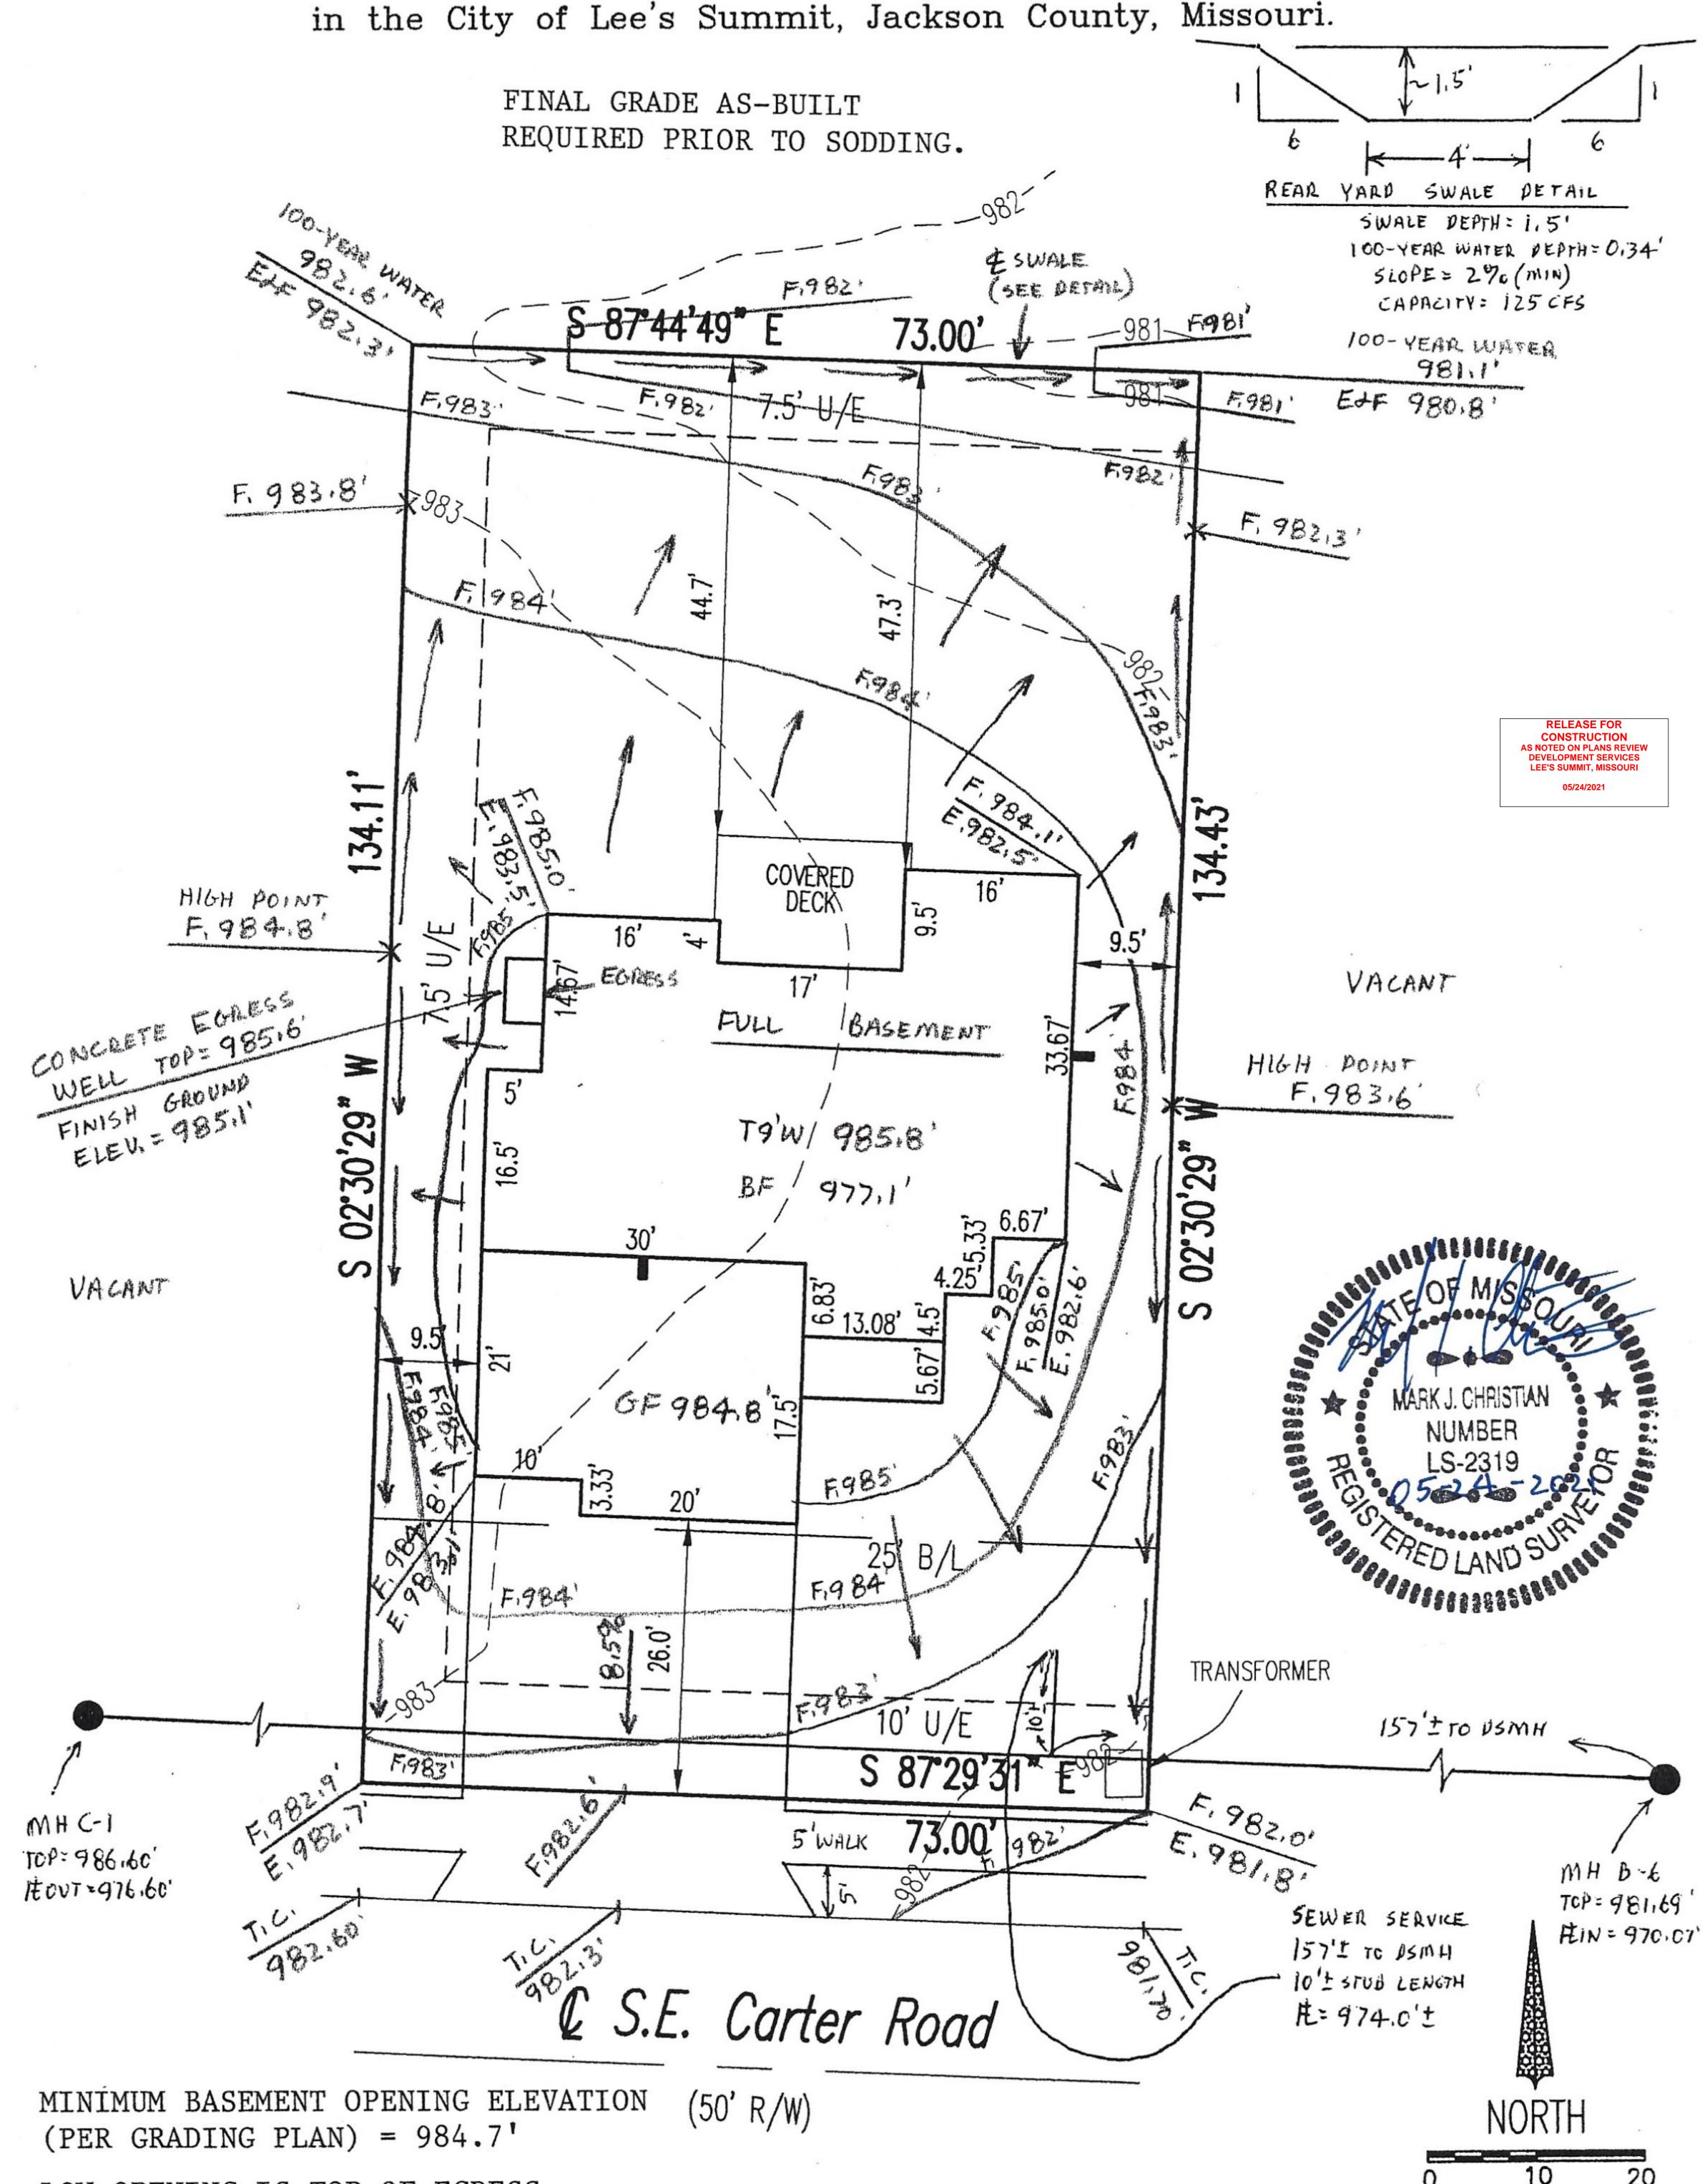

## CONSTRUCTION STAKE PLOT PLAN

ACCU-SURV SURVEY COMPANY 300 S. SUNSET LANE RAYMORE, MO. 64083 (816) 322-1973 FAX (816)322-9522

ORDERED BY:

Stewart Builders, LLC

XXXXX ACCEPTABLE DAYLIGHT LOCATION ELEV. = NONE

ADDRESS:

FOO OF OUT DO

//// ACCEPTABLE WALK-OUT LOCATION ELEV. = NONE

DESCRIPTION:

536 S.E. Carter Road

Lot 29, COBEY CREEK - 1ST PLAT, a subdivision

LOW OPENING IS TOP OF EGRESS WELL ELEVATION = 985.6'

ATTENTION: Contractor to check and verify house dimensions and elevations at job site. We are not responsible for unknown or unplatted easements of any kind unless we are furnished the description of said easements before the field work is performed. NOTE: Final decision as to cuts and foundation height are to be made by builder on job site. NOTE: This plot plan is not to be construed as a boundary survey, and is not to be used for construction of fences. This plot plan is not an "AS-BUILT SURVEY" as the house shown was staked prior to construction and cannot be used in place of a "SURVEYOR'S REAL PROPERTY REPORT" or "MORTGAGE INSPECTION". © Copyright 2021

SCALE: 1" = 20'

SCALE IN FEET

DATE: 03-28-2021 REVISED: 05-19-2021

JOB NO: 21055 REVISED: 05-24-2021