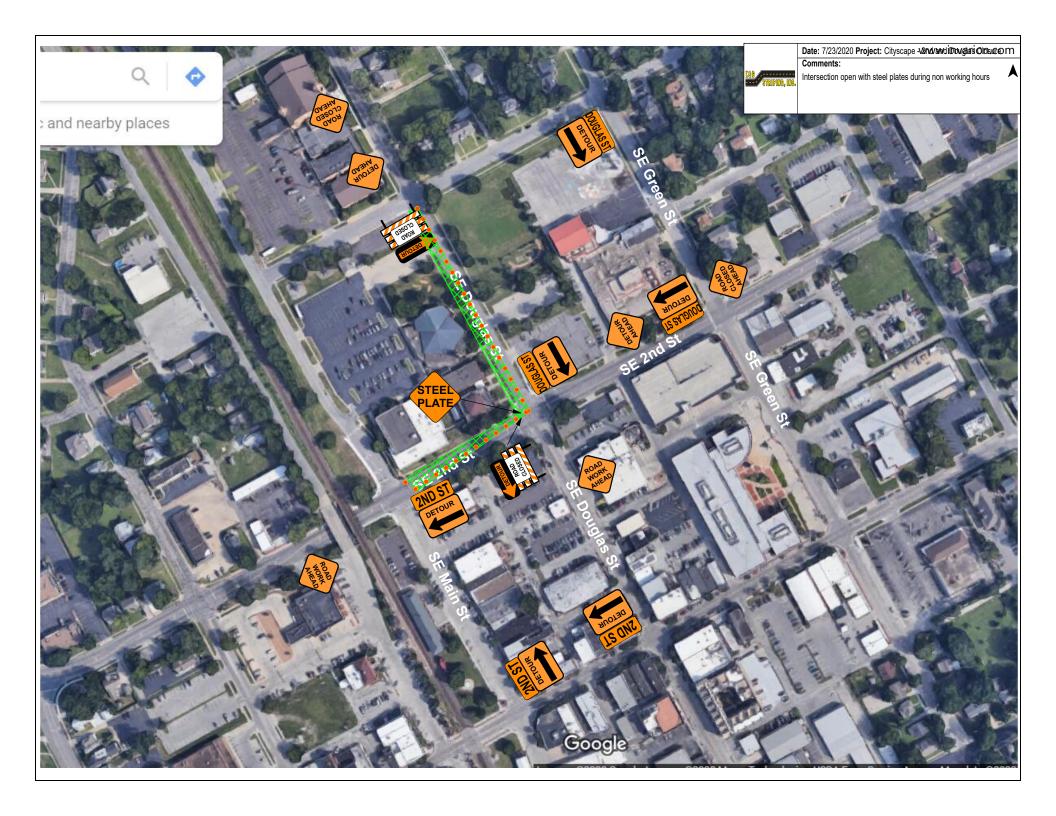

### APPLICATION FOR TEMPORARY TRAFFIC CONROL PERMIT

| TEMPORARY TRAFFIC CONTROL PERMIT #                                                                                                                                                                                                                                                                                                                                                                                                                                                                                                                                                                                                                                                                                                                                                                                                                                                                                                                                                                                                                                                                                                                                                                                                                                                                                                                                                                                                                                                                                                                                                                                                                                                                                                                                                                                                                                                                                                                                                                                                                                                                             | DATE:                                                              |  |  |  |  |
|----------------------------------------------------------------------------------------------------------------------------------------------------------------------------------------------------------------------------------------------------------------------------------------------------------------------------------------------------------------------------------------------------------------------------------------------------------------------------------------------------------------------------------------------------------------------------------------------------------------------------------------------------------------------------------------------------------------------------------------------------------------------------------------------------------------------------------------------------------------------------------------------------------------------------------------------------------------------------------------------------------------------------------------------------------------------------------------------------------------------------------------------------------------------------------------------------------------------------------------------------------------------------------------------------------------------------------------------------------------------------------------------------------------------------------------------------------------------------------------------------------------------------------------------------------------------------------------------------------------------------------------------------------------------------------------------------------------------------------------------------------------------------------------------------------------------------------------------------------------------------------------------------------------------------------------------------------------------------------------------------------------------------------------------------------------------------------------------------------------|--------------------------------------------------------------------|--|--|--|--|
| APPLICANT INFORMATION:                                                                                                                                                                                                                                                                                                                                                                                                                                                                                                                                                                                                                                                                                                                                                                                                                                                                                                                                                                                                                                                                                                                                                                                                                                                                                                                                                                                                                                                                                                                                                                                                                                                                                                                                                                                                                                                                                                                                                                                                                                                                                         |                                                                    |  |  |  |  |
| Applicant Name:  Company: Cityscape Residential  Address: 114 SE Douglas Street  City/State/Zip: Lee's Summit, Missouri 64063                                                                                                                                                                                                                                                                                                                                                                                                                                                                                                                                                                                                                                                                                                                                                                                                                                                                                                                                                                                                                                                                                                                                                                                                                                                                                                                                                                                                                                                                                                                                                                                                                                                                                                                                                                                                                                                                                                                                                                                  | After-Hours Phone:                                                 |  |  |  |  |
| LOCATION/DESCRIPTION:                                                                                                                                                                                                                                                                                                                                                                                                                                                                                                                                                                                                                                                                                                                                                                                                                                                                                                                                                                                                                                                                                                                                                                                                                                                                                                                                                                                                                                                                                                                                                                                                                                                                                                                                                                                                                                                                                                                                                                                                                                                                                          |                                                                    |  |  |  |  |
| ${ m Street}$ SE Douglas, Southbound ${ m From}$ SE 1st S ${ m Street}$ SE 2nd, Westbound ${ m From}$ SE Main                                                                                                                                                                                                                                                                                                                                                                                                                                                                                                                                                                                                                                                                                                                                                                                                                                                                                                                                                                                                                                                                                                                                                                                                                                                                                                                                                                                                                                                                                                                                                                                                                                                                                                                                                                                                                                                                                                                                                                                                  | $rac{	ext{Street}}{	ext{To}} rac{	ext{SE 2nd Street}}{	ext{To}}$ |  |  |  |  |
| Description:  Sidewalk: \overline{\overline{\overline{\overline{\overline{\overline{\overline{\overline{\overline{\overline{\overline{\overline{\overline{\overline{\overline{\overline{\overline{\overline{\overline{\overline{\overline{\overline{\overline{\overline{\overline{\overline{\overline{\overline{\overline{\overline{\overline{\overline{\overline{\overline{\overline{\overline{\overline{\overline{\overline{\overline{\overline{\overline{\overline{\overline{\overline{\overline{\overline{\overline{\overline{\overline{\overline{\overline{\overline{\overline{\overline{\overline{\overline{\overline{\overline{\overline{\overline{\overline{\overline{\overline{\overline{\overline{\overline{\overline{\overline{\overline{\overline{\overline{\overline{\overline{\overline{\overline{\overline{\overline{\overline{\overline{\overline{\overline{\overline{\overline{\overline{\overline{\overline{\overline{\overline{\overline{\overline{\overline{\overline{\overline{\overline{\overline{\overline{\overline{\overline{\overline{\overline{\overline{\overline{\overline{\overline{\overline{\overline{\overline{\overline{\overline{\overline{\overline{\overline{\overline{\overline{\overline{\overline{\overline{\overline{\overline{\overline{\overline{\overline{\overline{\overline{\overline{\overline{\overline{\overline{\overline{\overline{\overline{\overline{\overline{\overline{\overline{\overline{\overline{\overline{\overline{\overline{\overline{\overline{\overline{\overline{\overline{\overline{\overline{\overline{\overline{\overline{\overline{\overline{\overline{\overline{\overline{\overline{\overline{\overline{\overline{\overline{\overline{\overline{\overline{\overline{\overline{\overline{\overline{\overline{\overline{\overline{\overline{\overline{\overline{\overline{\overline{\overline{\overline{\overline{\overline{\overline{\overline{\overline{\overline{\overline{\overline{\overline{\overline{\overline{\overline{\overline{\overline{\overline{\overline{\overline{\overline{\overline{\overline{\overline{\overline{\overl | Other:                                                             |  |  |  |  |
| Reason for Temporary Traffic Control: Demo and repair and 2nd, install new curb and gutter.                                                                                                                                                                                                                                                                                                                                                                                                                                                                                                                                                                                                                                                                                                                                                                                                                                                                                                                                                                                                                                                                                                                                                                                                                                                                                                                                                                                                                                                                                                                                                                                                                                                                                                                                                                                                                                                                                                                                                                                                                    | existing curbs along Douglas                                       |  |  |  |  |
| Start Date: <u>05/26/21</u> End Date: <u>05/28/21</u> Hours Close                                                                                                                                                                                                                                                                                                                                                                                                                                                                                                                                                                                                                                                                                                                                                                                                                                                                                                                                                                                                                                                                                                                                                                                                                                                                                                                                                                                                                                                                                                                                                                                                                                                                                                                                                                                                                                                                                                                                                                                                                                              | ed: <b>8 AM - 4 PM</b>                                             |  |  |  |  |
| STIPULATIONS:                                                                                                                                                                                                                                                                                                                                                                                                                                                                                                                                                                                                                                                                                                                                                                                                                                                                                                                                                                                                                                                                                                                                                                                                                                                                                                                                                                                                                                                                                                                                                                                                                                                                                                                                                                                                                                                                                                                                                                                                                                                                                                  |                                                                    |  |  |  |  |
| A traffic control plan(s), proof of insurance, and the conditions of                                                                                                                                                                                                                                                                                                                                                                                                                                                                                                                                                                                                                                                                                                                                                                                                                                                                                                                                                                                                                                                                                                                                                                                                                                                                                                                                                                                                                                                                                                                                                                                                                                                                                                                                                                                                                                                                                                                                                                                                                                           | "Attachment A" shall be submitted.                                 |  |  |  |  |
| Special Terms/Conditions:                                                                                                                                                                                                                                                                                                                                                                                                                                                                                                                                                                                                                                                                                                                                                                                                                                                                                                                                                                                                                                                                                                                                                                                                                                                                                                                                                                                                                                                                                                                                                                                                                                                                                                                                                                                                                                                                                                                                                                                                                                                                                      |                                                                    |  |  |  |  |
| CERTIFICATION:                                                                                                                                                                                                                                                                                                                                                                                                                                                                                                                                                                                                                                                                                                                                                                                                                                                                                                                                                                                                                                                                                                                                                                                                                                                                                                                                                                                                                                                                                                                                                                                                                                                                                                                                                                                                                                                                                                                                                                                                                                                                                                 |                                                                    |  |  |  |  |
| I, the undersigned, hereby certify that I have read, understand and Temporary Traffic Control Permit, including all notes and refere provided herewith connection to this application is true.                                                                                                                                                                                                                                                                                                                                                                                                                                                                                                                                                                                                                                                                                                                                                                                                                                                                                                                                                                                                                                                                                                                                                                                                                                                                                                                                                                                                                                                                                                                                                                                                                                                                                                                                                                                                                                                                                                                 |                                                                    |  |  |  |  |
| Applicant's Signature: Micah Webber                                                                                                                                                                                                                                                                                                                                                                                                                                                                                                                                                                                                                                                                                                                                                                                                                                                                                                                                                                                                                                                                                                                                                                                                                                                                                                                                                                                                                                                                                                                                                                                                                                                                                                                                                                                                                                                                                                                                                                                                                                                                            | Date: <b>05/20/21</b>                                              |  |  |  |  |
| PERMIT STATUS:                                                                                                                                                                                                                                                                                                                                                                                                                                                                                                                                                                                                                                                                                                                                                                                                                                                                                                                                                                                                                                                                                                                                                                                                                                                                                                                                                                                                                                                                                                                                                                                                                                                                                                                                                                                                                                                                                                                                                                                                                                                                                                 |                                                                    |  |  |  |  |
| Fee(s) Paid \$ Approved                                                                                                                                                                                                                                                                                                                                                                                                                                                                                                                                                                                                                                                                                                                                                                                                                                                                                                                                                                                                                                                                                                                                                                                                                                                                                                                                                                                                                                                                                                                                                                                                                                                                                                                                                                                                                                                                                                                                                                                                                                                                                        |                                                                    |  |  |  |  |
| Department Approval:                                                                                                                                                                                                                                                                                                                                                                                                                                                                                                                                                                                                                                                                                                                                                                                                                                                                                                                                                                                                                                                                                                                                                                                                                                                                                                                                                                                                                                                                                                                                                                                                                                                                                                                                                                                                                                                                                                                                                                                                                                                                                           | Date:                                                              |  |  |  |  |