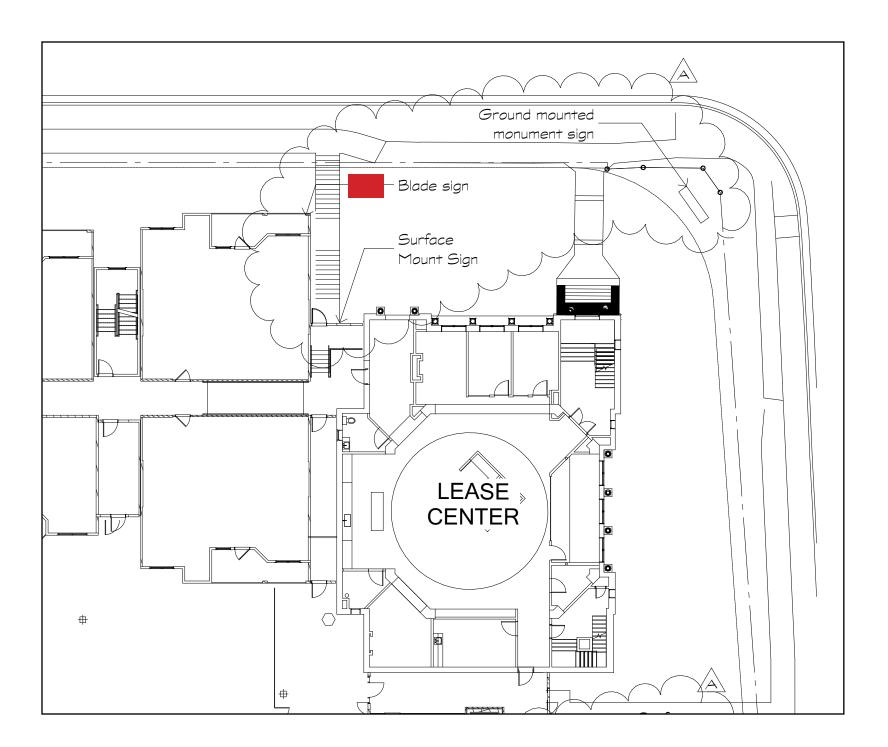

# **LOCATIONS**



# 1 SIGN



# 2 SIGNS

### SIGN 01 - FABRICATION DETAILS:



Main ID Blade Sign

2 - sides

Exterior cavity sign surface - black painted metal or aluminum.

Elevate 114 - Reverse halo lit letters

Street address, tagline, website Standard gauge aluminum letters flat applied to surface of sign painted white.

Brackets estimated to be full mount brackets. (bracket and mounting need to be fully flushed out together with sign company for final fabrication.)

# SECTION/SIDE **FRONT VIEW EXTERIOR WALL EXTERIOR WALL INTERNALLY ILLUMINATED FLUSH MOUNTED FLUSH MOUNTED** Profile of sign surface 1/4" thick Side view Powder coated black Pin mount letters. aluminum band wrap Reverse halo lit. 1/8" thick aluminum

## **LOCATIONS**





•



3

# Pin Mounted letters black powder coated Letters extruded