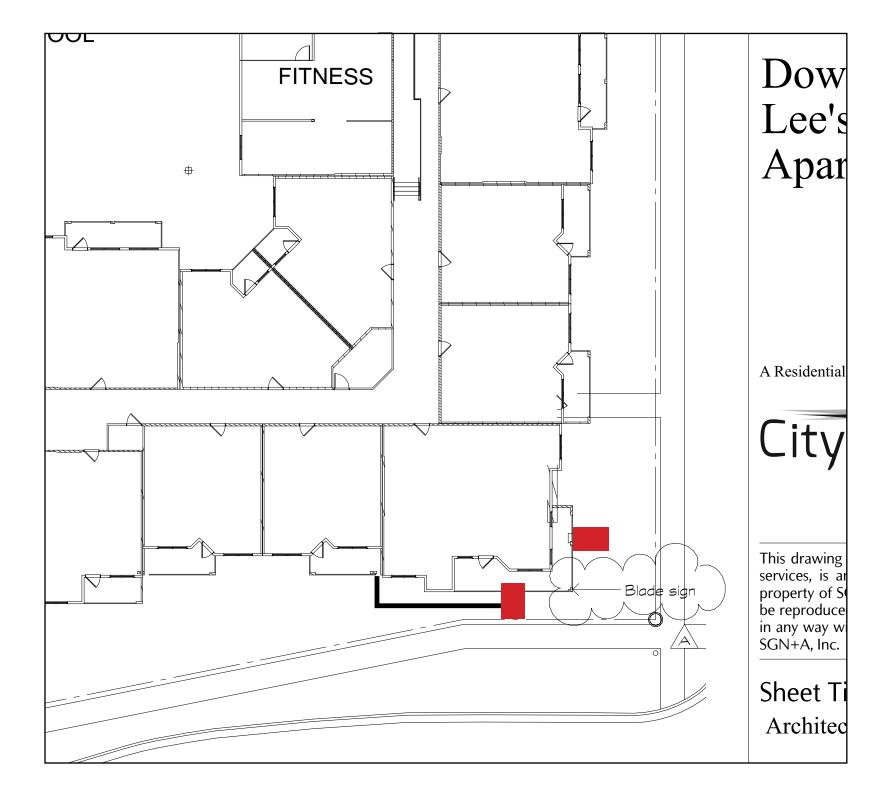

# **LOCATIONS**



# 1 SIGN



# 2 SIGNS

### SIGN 01 - FABRICATION DETAILS:



Main ID Blade Sign

2 - sides

Exterior cavity sign surface - black painted metal or aluminum.

Elevate 114 - Reverse halo lit letters

Street address, tagline, website Standard gauge aluminum letters flat applied to surface of sign painted white.

Brackets estimated to be full mount brackets. (bracket and mounting need to be fully flushed out together with sign company for final fabrication.)

# SECTION/SIDE **FRONT VIEW EXTERIOR WALL EXTERIOR WALL INTERNALLY ILLUMINATED FLUSH MOUNTED FLUSH MOUNTED** Profile of sign surface 1/4" thick Side view Powder coated black Pin mount letters. aluminum band wrap Reverse halo lit. 1/8" thick aluminum

## **LOCATIONS**





•



3

# Pin Mounted letters black powder coated Letters extruded to be 3 inc