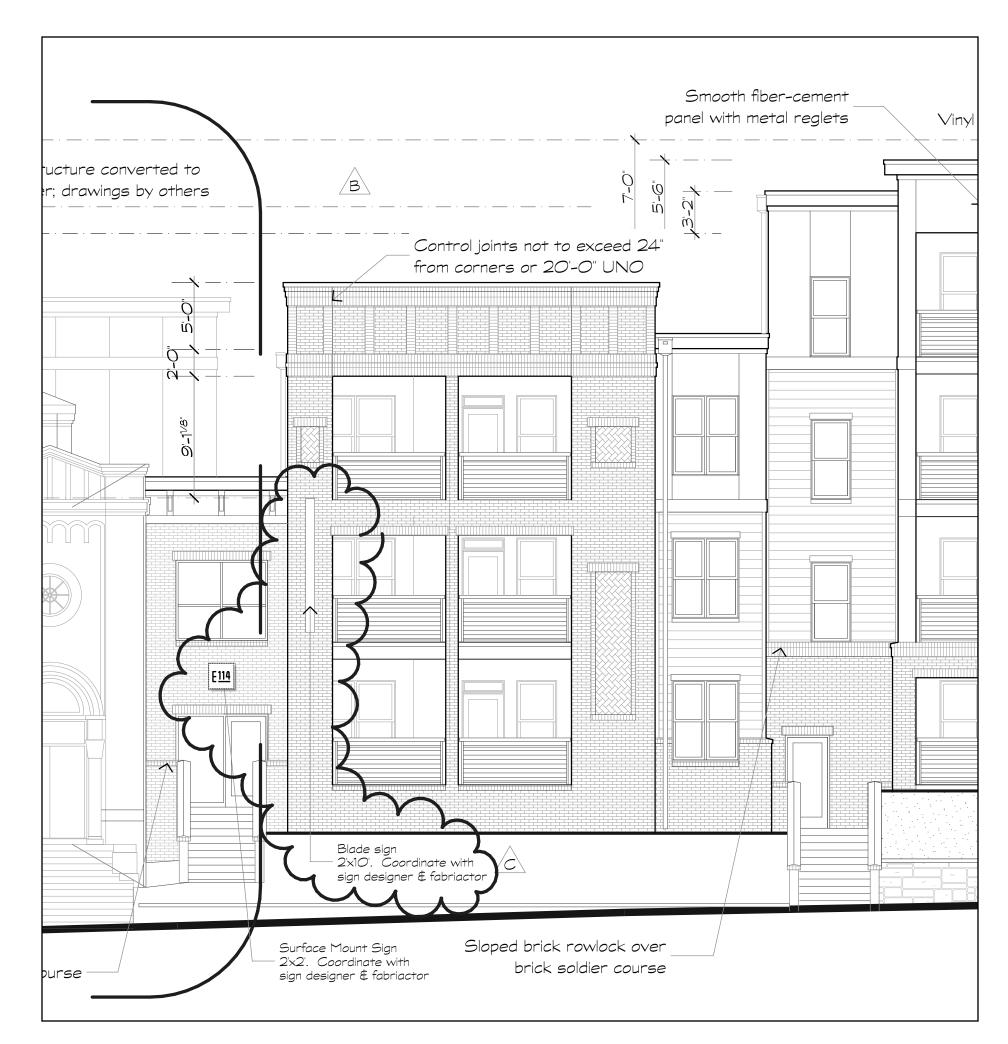

### SIGN 01 - FABRICATION DETAILS:

Main ID Blade Sign

2 - sides

Exterior cavity sign surface - black painted metal or aluminum.

Elevate 114 - Reverse halo lit letters

Street address, tagline, website Standard gauge aluminum letters flat applied to surface of sign painted white.

Brackets estimated to be full mount brackets. (bracket and mounting need to be fully flushed out together with sign company for final fabrication.)