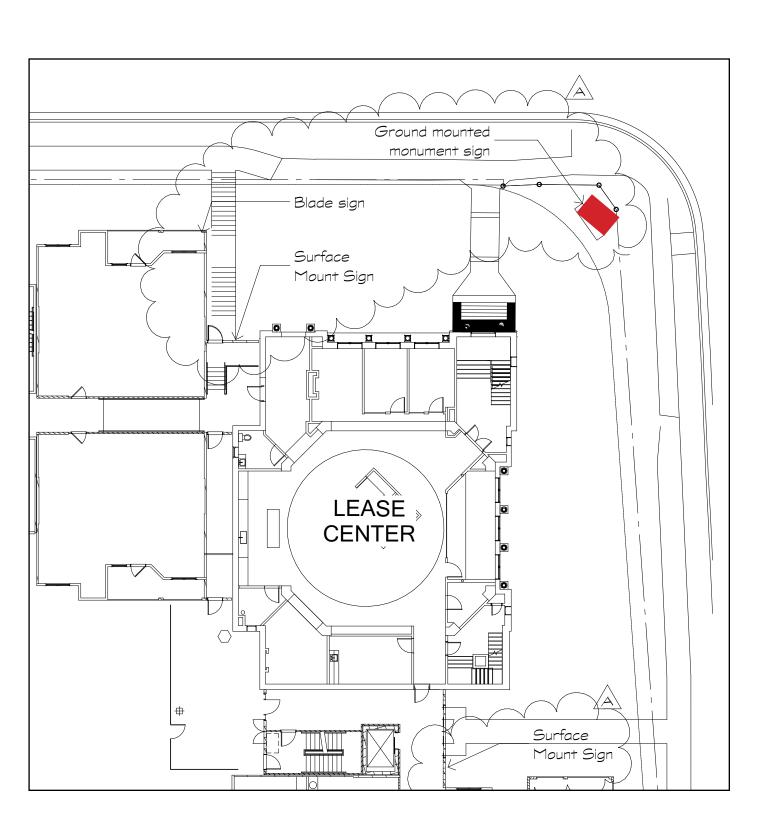

erse halo lit letters

Street address, tagline, website Standard gauge aluminum letters flat applied to surface of sign painted white.

Brackets estimated to be full mount brackets. (bracket and mounting need to be fully flushed out together with sign company for final fabrication.)

# SECTION/SIDE **FRONT VIEW EXTERIOR WALL EXTERIOR WALL INTERNALLY ILLUMINATED FLUSH MOUNTED FLUSH MOUNTED** Profile of sign surface 1/4" thick Side view Powder coated black Pin mount letters. aluminum band wrap Reverse halo lit. 1/8" thick aluminum

## **LOCATIONS**





•



3

# Pin Mounted letters black powder coated Letters extruded to be 3 inches thick. Reverse Halo lit. 8' sign graphics (by others) 12"x24" exterior tile 3 precast cap brick veneer finished grade concrete footing (by others)

# LOCATION



FRONT ELEVATION

Elevate 114
Monument Sign Structure by others)
Single Sided
Letters only by Miller Sign

74.59" wide

# ELEVATE 114

Manufactured black painted aluminum letters 3" deep stand off of background 1/2"





\*ALL CONCEPTS REMAIN PROPERTY OF COMMON DESIGN UNLESS CHOSEN FOR FINAL CONTRACTED PROJECT

PHASE 03 CONCEPT DEVELOPMENT

LEE'S SUMMIT APARTMENTS

PHASE 03| CONCEPT DEVELOPMENT

LEE'S SUMMIT APARTMENTS

**INDICATES LEVEL 1040.67** 





Planning • Architecture Landscape Architecture

SGN+A, Inc. 315 West Ponce de Leon Avenue Suite 755

Decatur, Georgia 30030 Tel: 404.373.7370 www.sgnplusa.com

# Revisions:

Date: Description:

01/22/20 coordination w/ civil

03/16/20 entry sign relocated

Landscape Documents

# Downtown Lee's Summit

A Residential Development by



This d