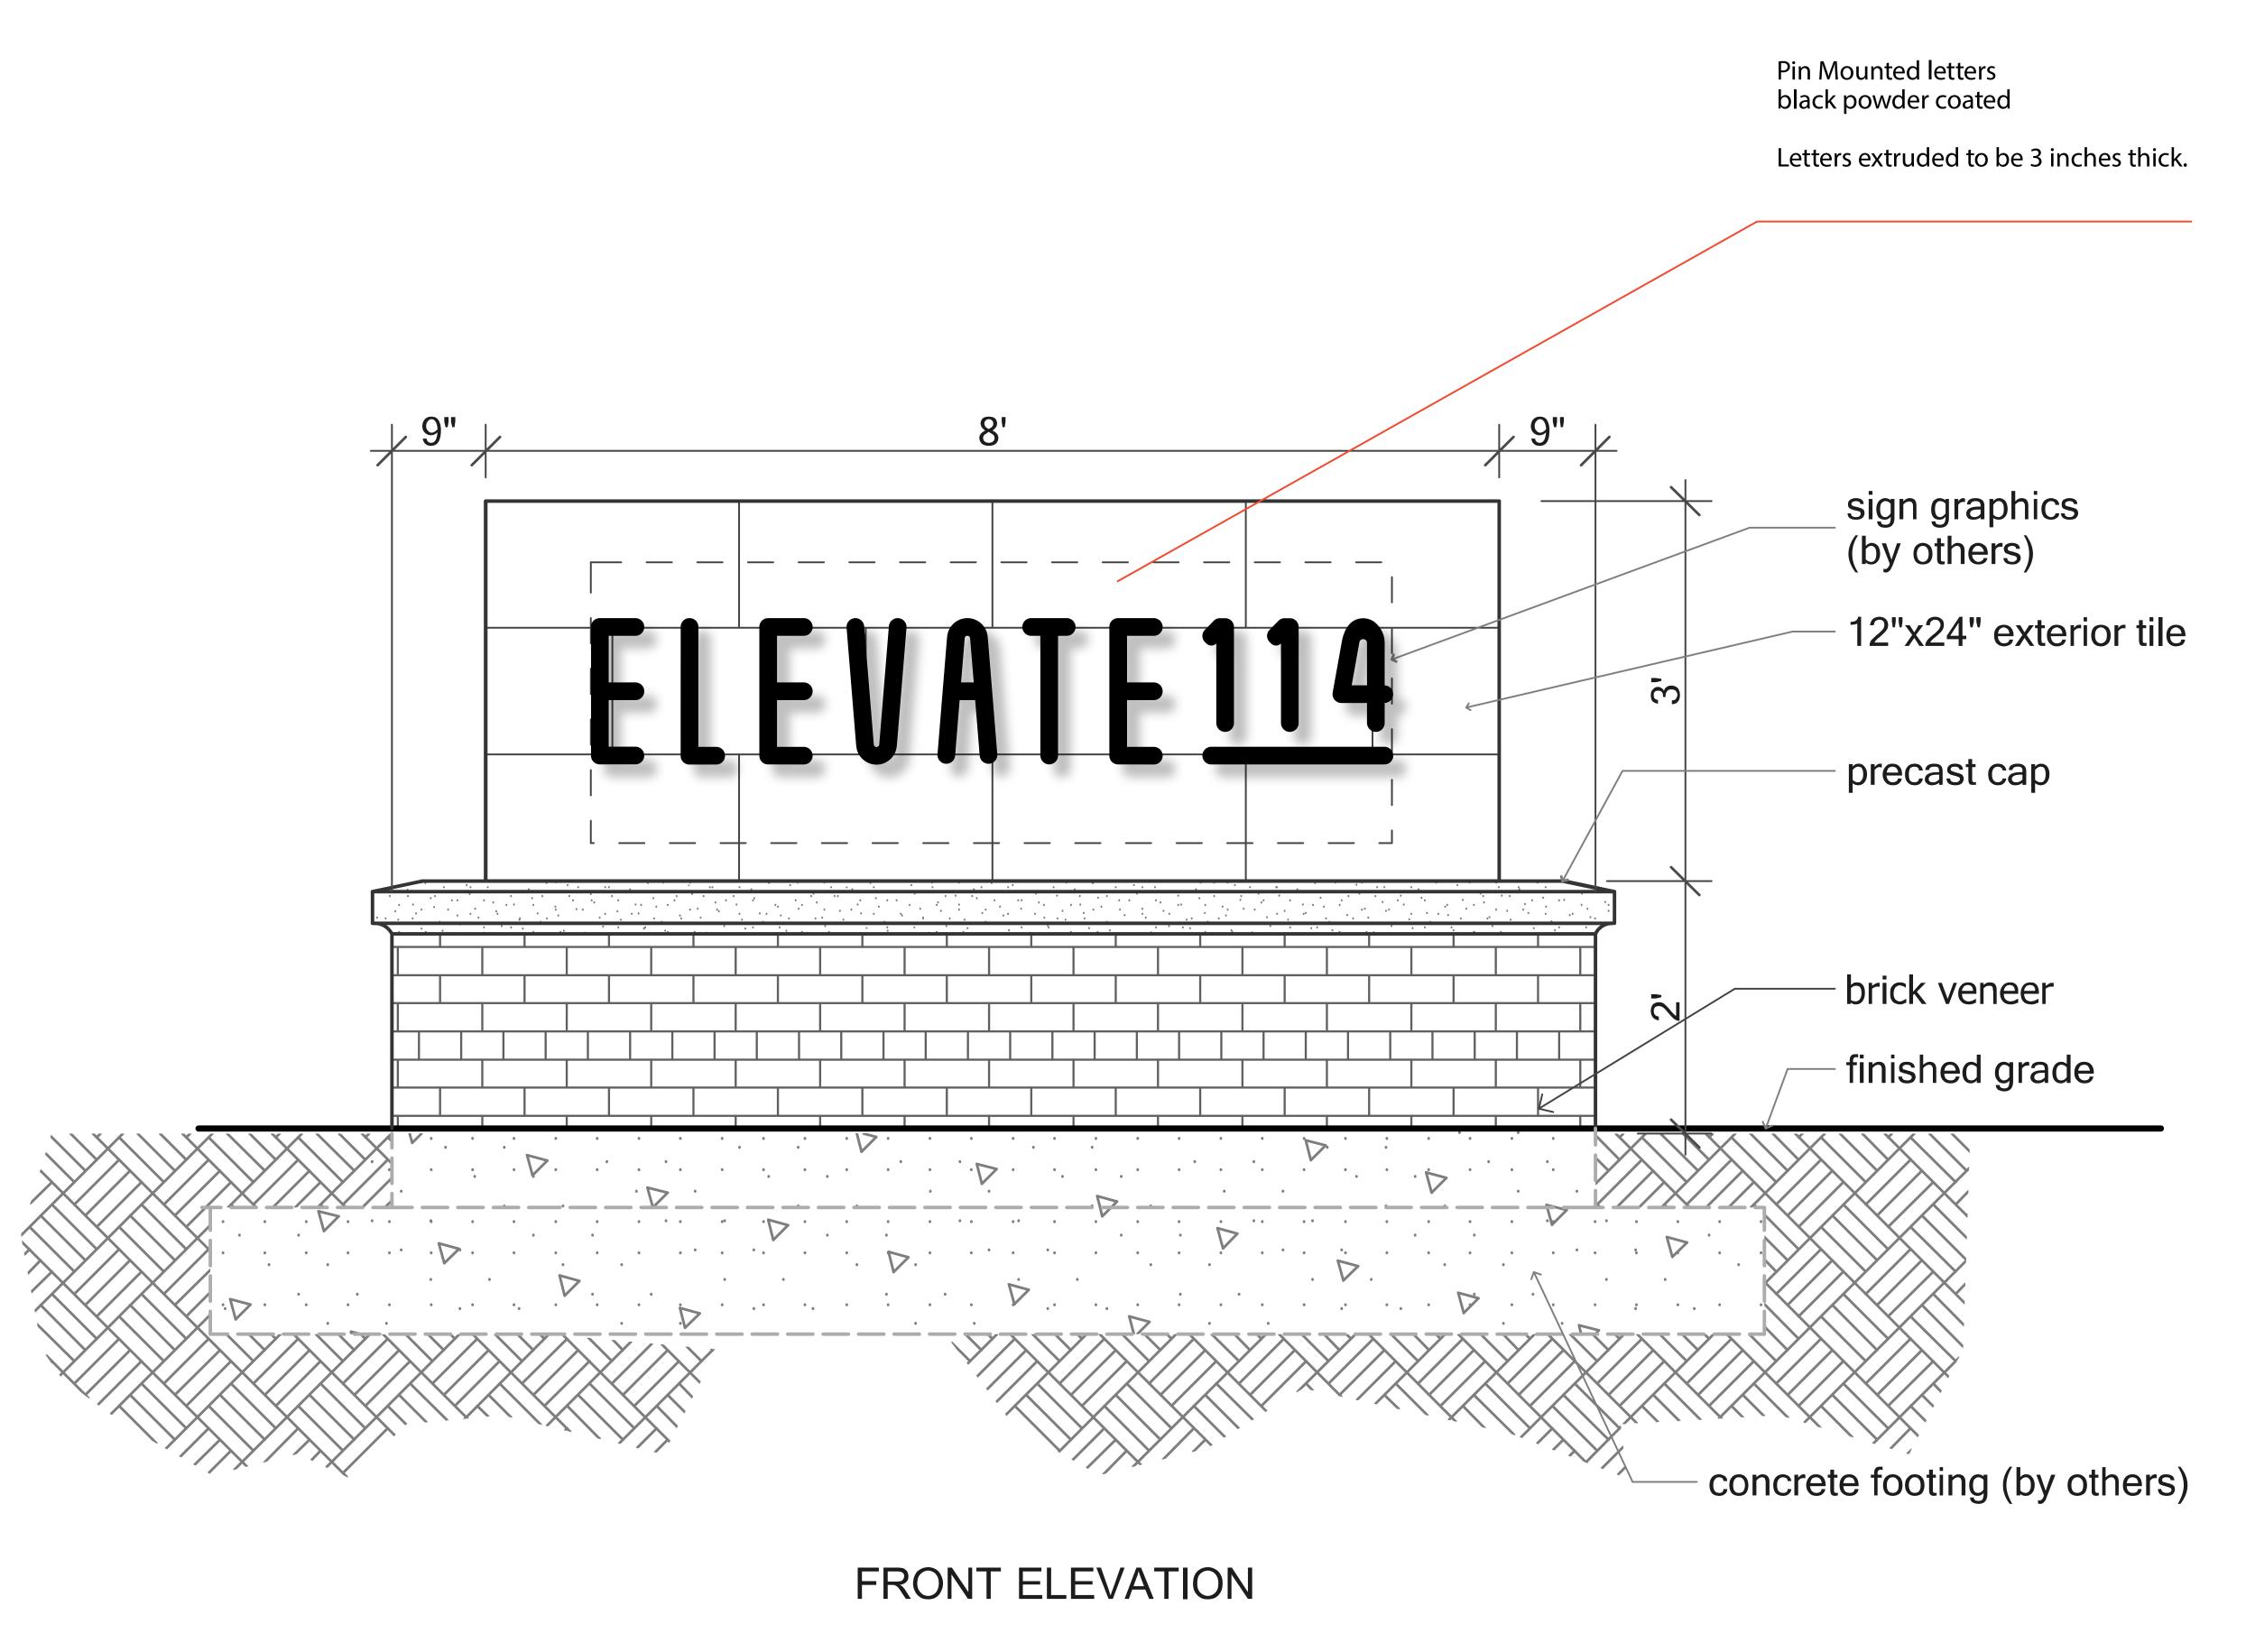

# Pin Mounted letters black powder coated Letters extruded to be 3 inches thick. Reverse Halo lit. 8' sign graphics (by others) 12"x24" exterior tile 3 precast cap brick veneer finished grade concrete footing (by others)

sign graphics (by others)

12"x24" exterior tile

precast cap

brick veneer

finished grade

concrete footing (by others)

9" 6" 9"

SIDE ELEVATION