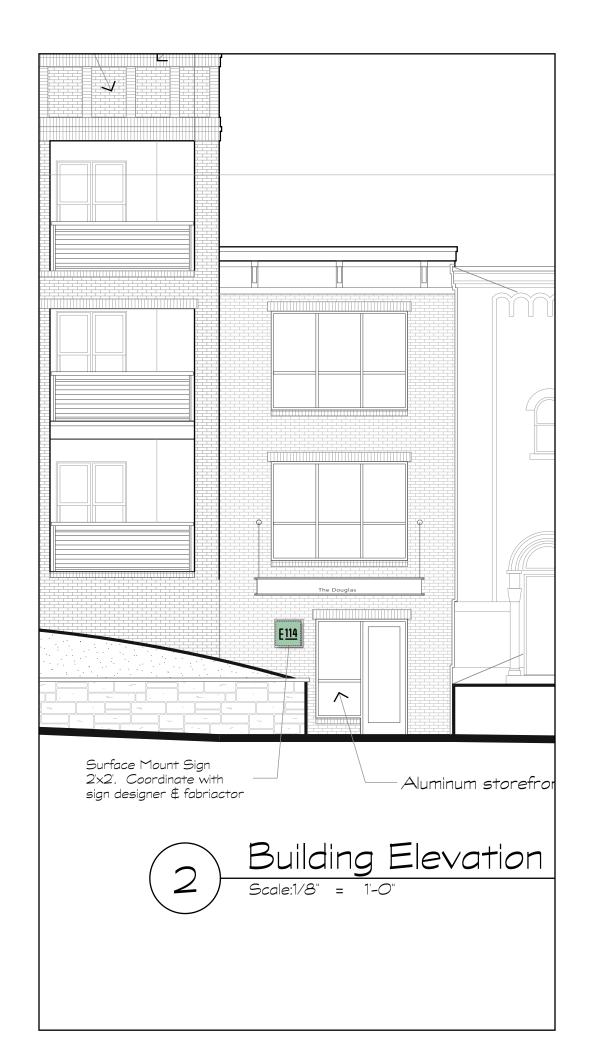

### SIGN 01 - FABRICATION DETAILS:

Main ID Blade Sign

2 - sides

Exterior cavity sign surface - black painted metal or aluminum.

Elevate 114 - Reverse halo lit letters

Street address, tagline, website Standard gauge aluminum letters flat applied to surface of sign painted white.

Brackets estimated to be full mount brackets. (bracket and mounting need to be fully flushed out together with sign company for final fabrication.)