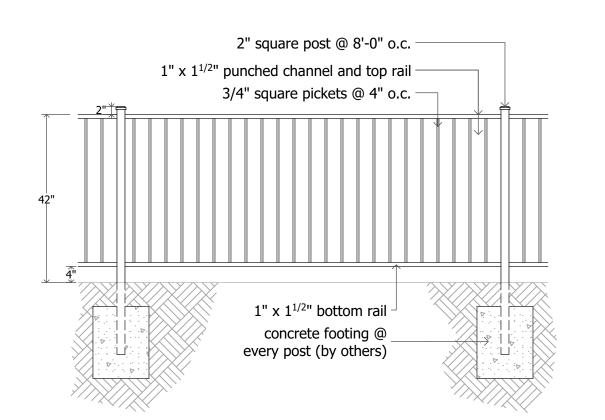

ape Architecture

SGN+A, Inc. 315 West Ponce de Leon Avenue Suite 755

Decatur, Georgia 30030 Tel: 404.373.7370 www.sgnplusa.com

# Revisions:

Date: Description:

01/22/20 coordination w/ civil

03/16/20 entry sign relocated

Landscape Documents

# Downtown Lee's Summit

A Residential Development by



This drawing as an instrument of services, is and shall remain the property of SGN+A and shall not be reproduced, published or used in any way without permission of SGN+A, Inc.

Sheet Title:
Overall Landscape Plan

Date:

January 30, 2020

Sheet Number:

L1

Not Released for Construct<u>i</u>r



2" overhang on all sides;





Site Wall
SCALE: 3/4" = 1'-0"



sign graphics (by others)

12"x24" exterior tile

precast cap

brick veneer

finished grade

concrete footing (by others)

9" 6" 9"







SIDE ELEVATION

Planning • Architecture Landscape Architecture SGN+A, Inc. 315 West Ponce de Leon Avenue Suite 755 Decatur, Georgia 30030 Tel: 404.373.7370 www.sgnplusa.com

Revisions:

Description: \_\_\_\_bocce court info 🗥 02/24/20

Landscape Documents

Downtown Lee's Summit

A Residential Development by



This drawing as an instrument of services, is and shall remain the property of SGN+A and shall not be reproduced, published or used in any way without permission of SGN+A, Inc.

Sheet Title: Hardscape Details

Date: January 30, 2020

Sheet Number:

H6