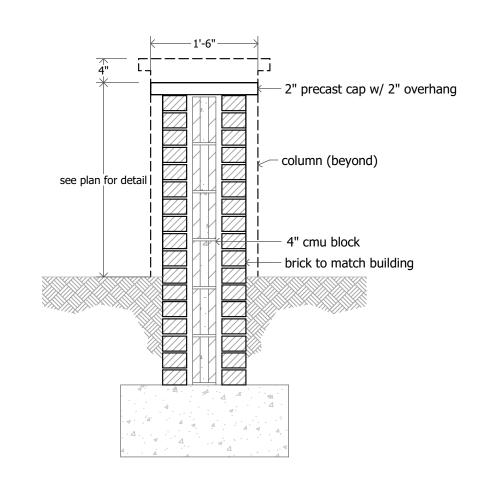

Sheet Title:
Overall Landscape Plan

Date:

January 30, 2020

Sheet Number:

L1

Not Released for Construct<u>i</u>r

2" overhang on all sides;

Site Wall
SCALE: 3/4" = 1'-0"