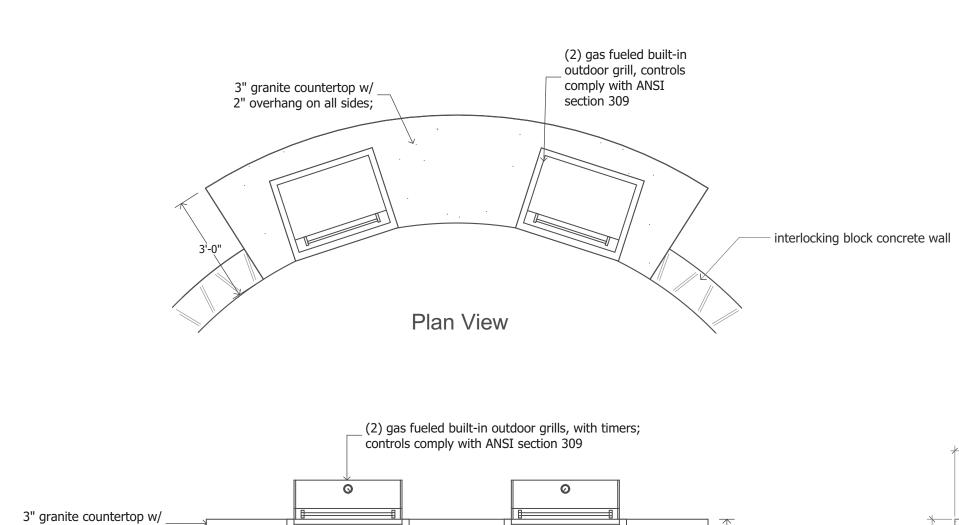

Sheet Title:
Overall Landscape Plan

Date:

January 30, 2020

Sheet Number:

L1

Not Released for Construct<u>i</u>r

2" overhang on all sides;

Site Wall
SCALE: 3/4" = 1'-0"

Sheet Title: Hardscape Details

Date: January 30, 2020

Sheet Number:

H6