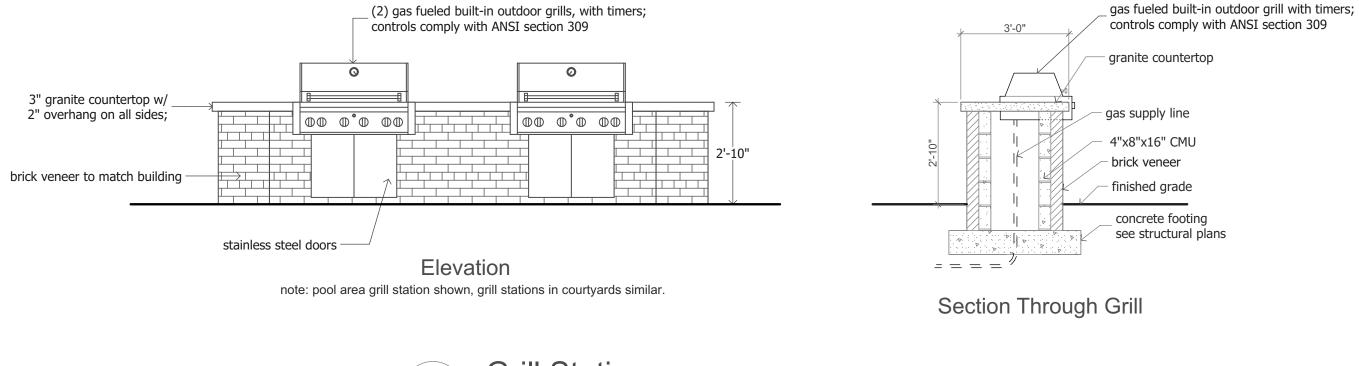

Sheet Title:
Overall Landscape Plan

Date:

January 30, 2020

Sheet Number:

L1

Not Released for Construct<u>i</u>r

2" overhang on all sides;

Site Wall
SCALE: 3/4" = 1'-0"