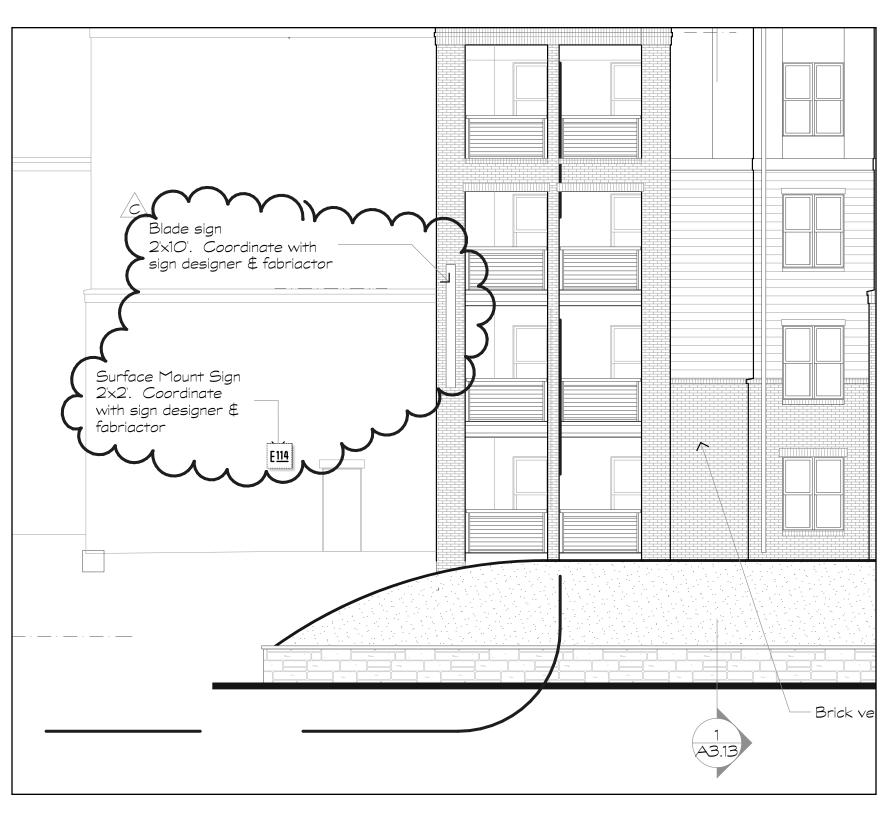

### SIGN 01 - FABRICATION DETAILS:

Main ID Blade Sign

2 - sides

Exterior cavity sign surface - black painted metal or aluminum.

Elevate 114 - Reverse halo lit letters

Street address, tagline, website Standard gauge aluminum letters flat applied to surface of sign painted white.

Brackets estimated to be full mount brackets. (bracket and mounting need to be fully flushed out together with sign company for final fabrication.)