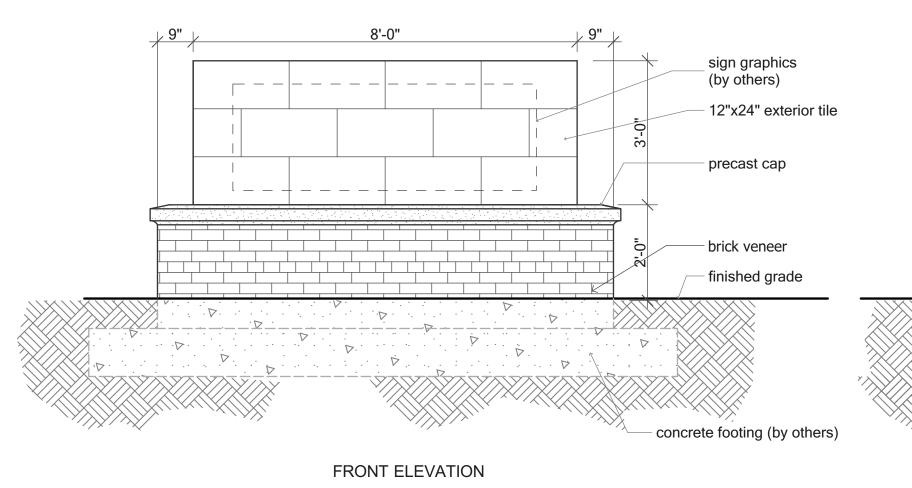

# Pin Mounted letters black powder coated Letters extruded to be 3 inches thick. Reverse Halo lit. 8' sign graphics (by others) 12"x24" exterior tile 3 precast cap brick veneer finished grade concrete footing (by others)

sign graphics (by others)

12"x24" exterior tile

precast cap

brick veneer

finished grade

concrete footing (by others)

9" 6" 9"

SIDE ELEVATION