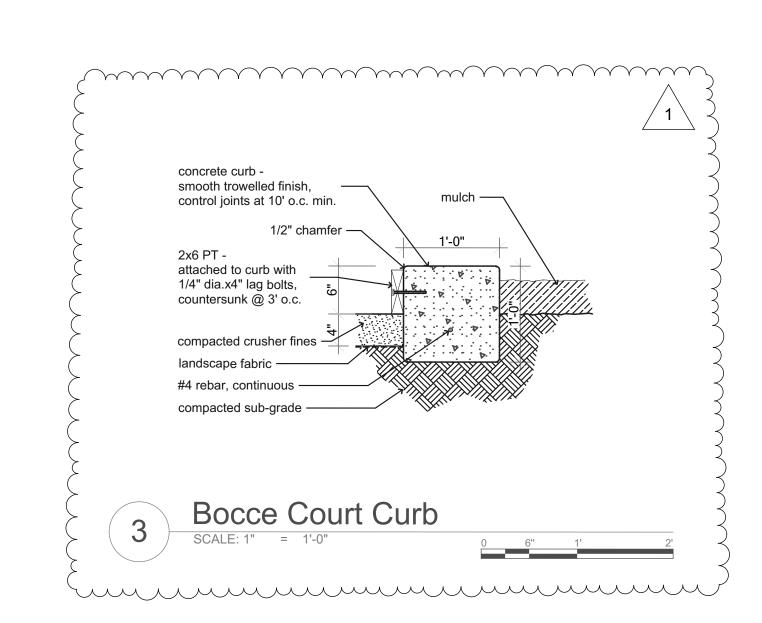

Planning • Architecture Landscape Architecture SGN+A, Inc. 315 West Ponce de Leon Avenue Suite 755 Decatur, Georgia 30030 Tel: 404.373.7370 www.sgnplusa.com

Revisions:

Description: \_\_\_\_bocce court info 🗥 02/24/20