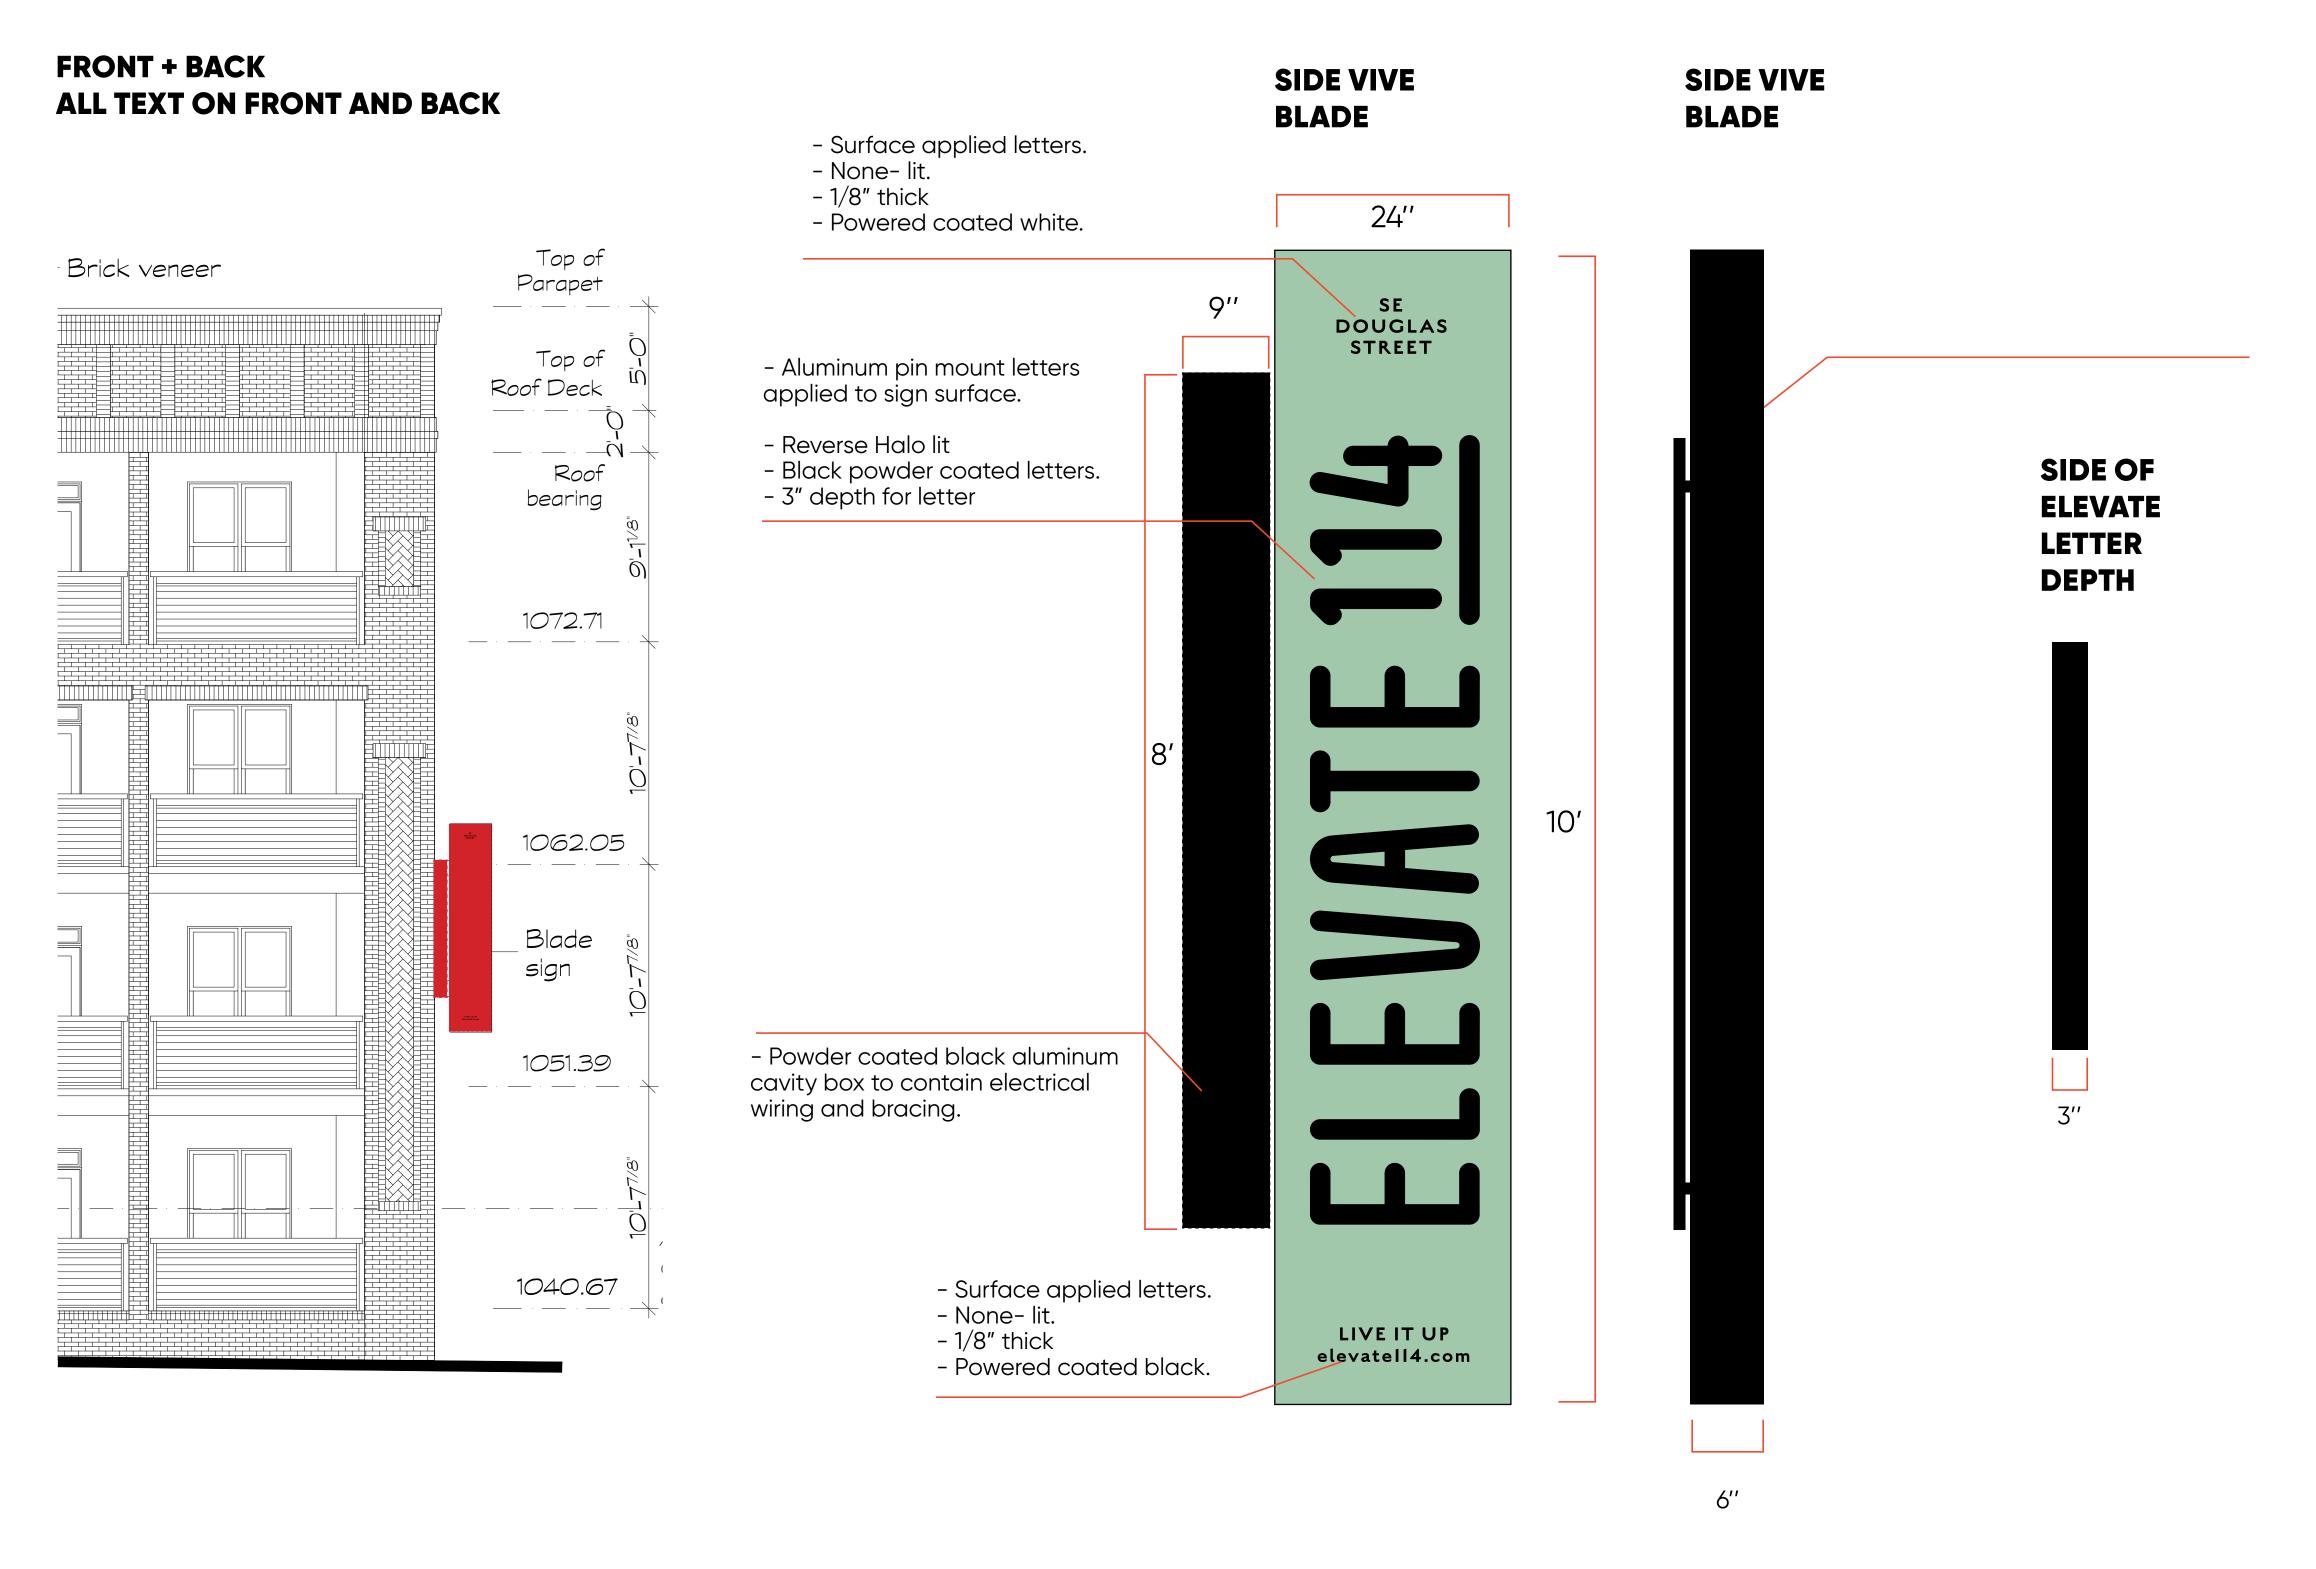

### SIGN 01 - FABRICATION DETAILS:

Main ID Blade Sign

2 - sides

Exterior cavity sign surface - black painted metal or aluminum.

Elevate 114 - Reverse halo lit letters

Street address, tagline, website Standard gauge aluminum letters flat applied to surface of sign painted white.

Brackets estimated to be full mount brackets. (bracket and mounting need to be fully flushed out together with sign company for final fabrication.)

# SECTION/SIDE **FRONT VIEW EXTERIOR WALL EXTERIOR WALL INTERNALLY ILLUMINATED FLUSH MOUNTED FLUSH MOUNTED** Profile of sign surface 1/4" thick Side view Powder coated black Pin mount letters. aluminum band wrap Reverse halo lit. 1/8" thick aluminum

# Pin Mounted letters black powder coated Letters extruded to be 3 inches thick. Reverse Halo lit. 8' sign graphics (by others) 12"x24" exterior tile 3 precast cap brick veneer finished grade concrete footing (by others)