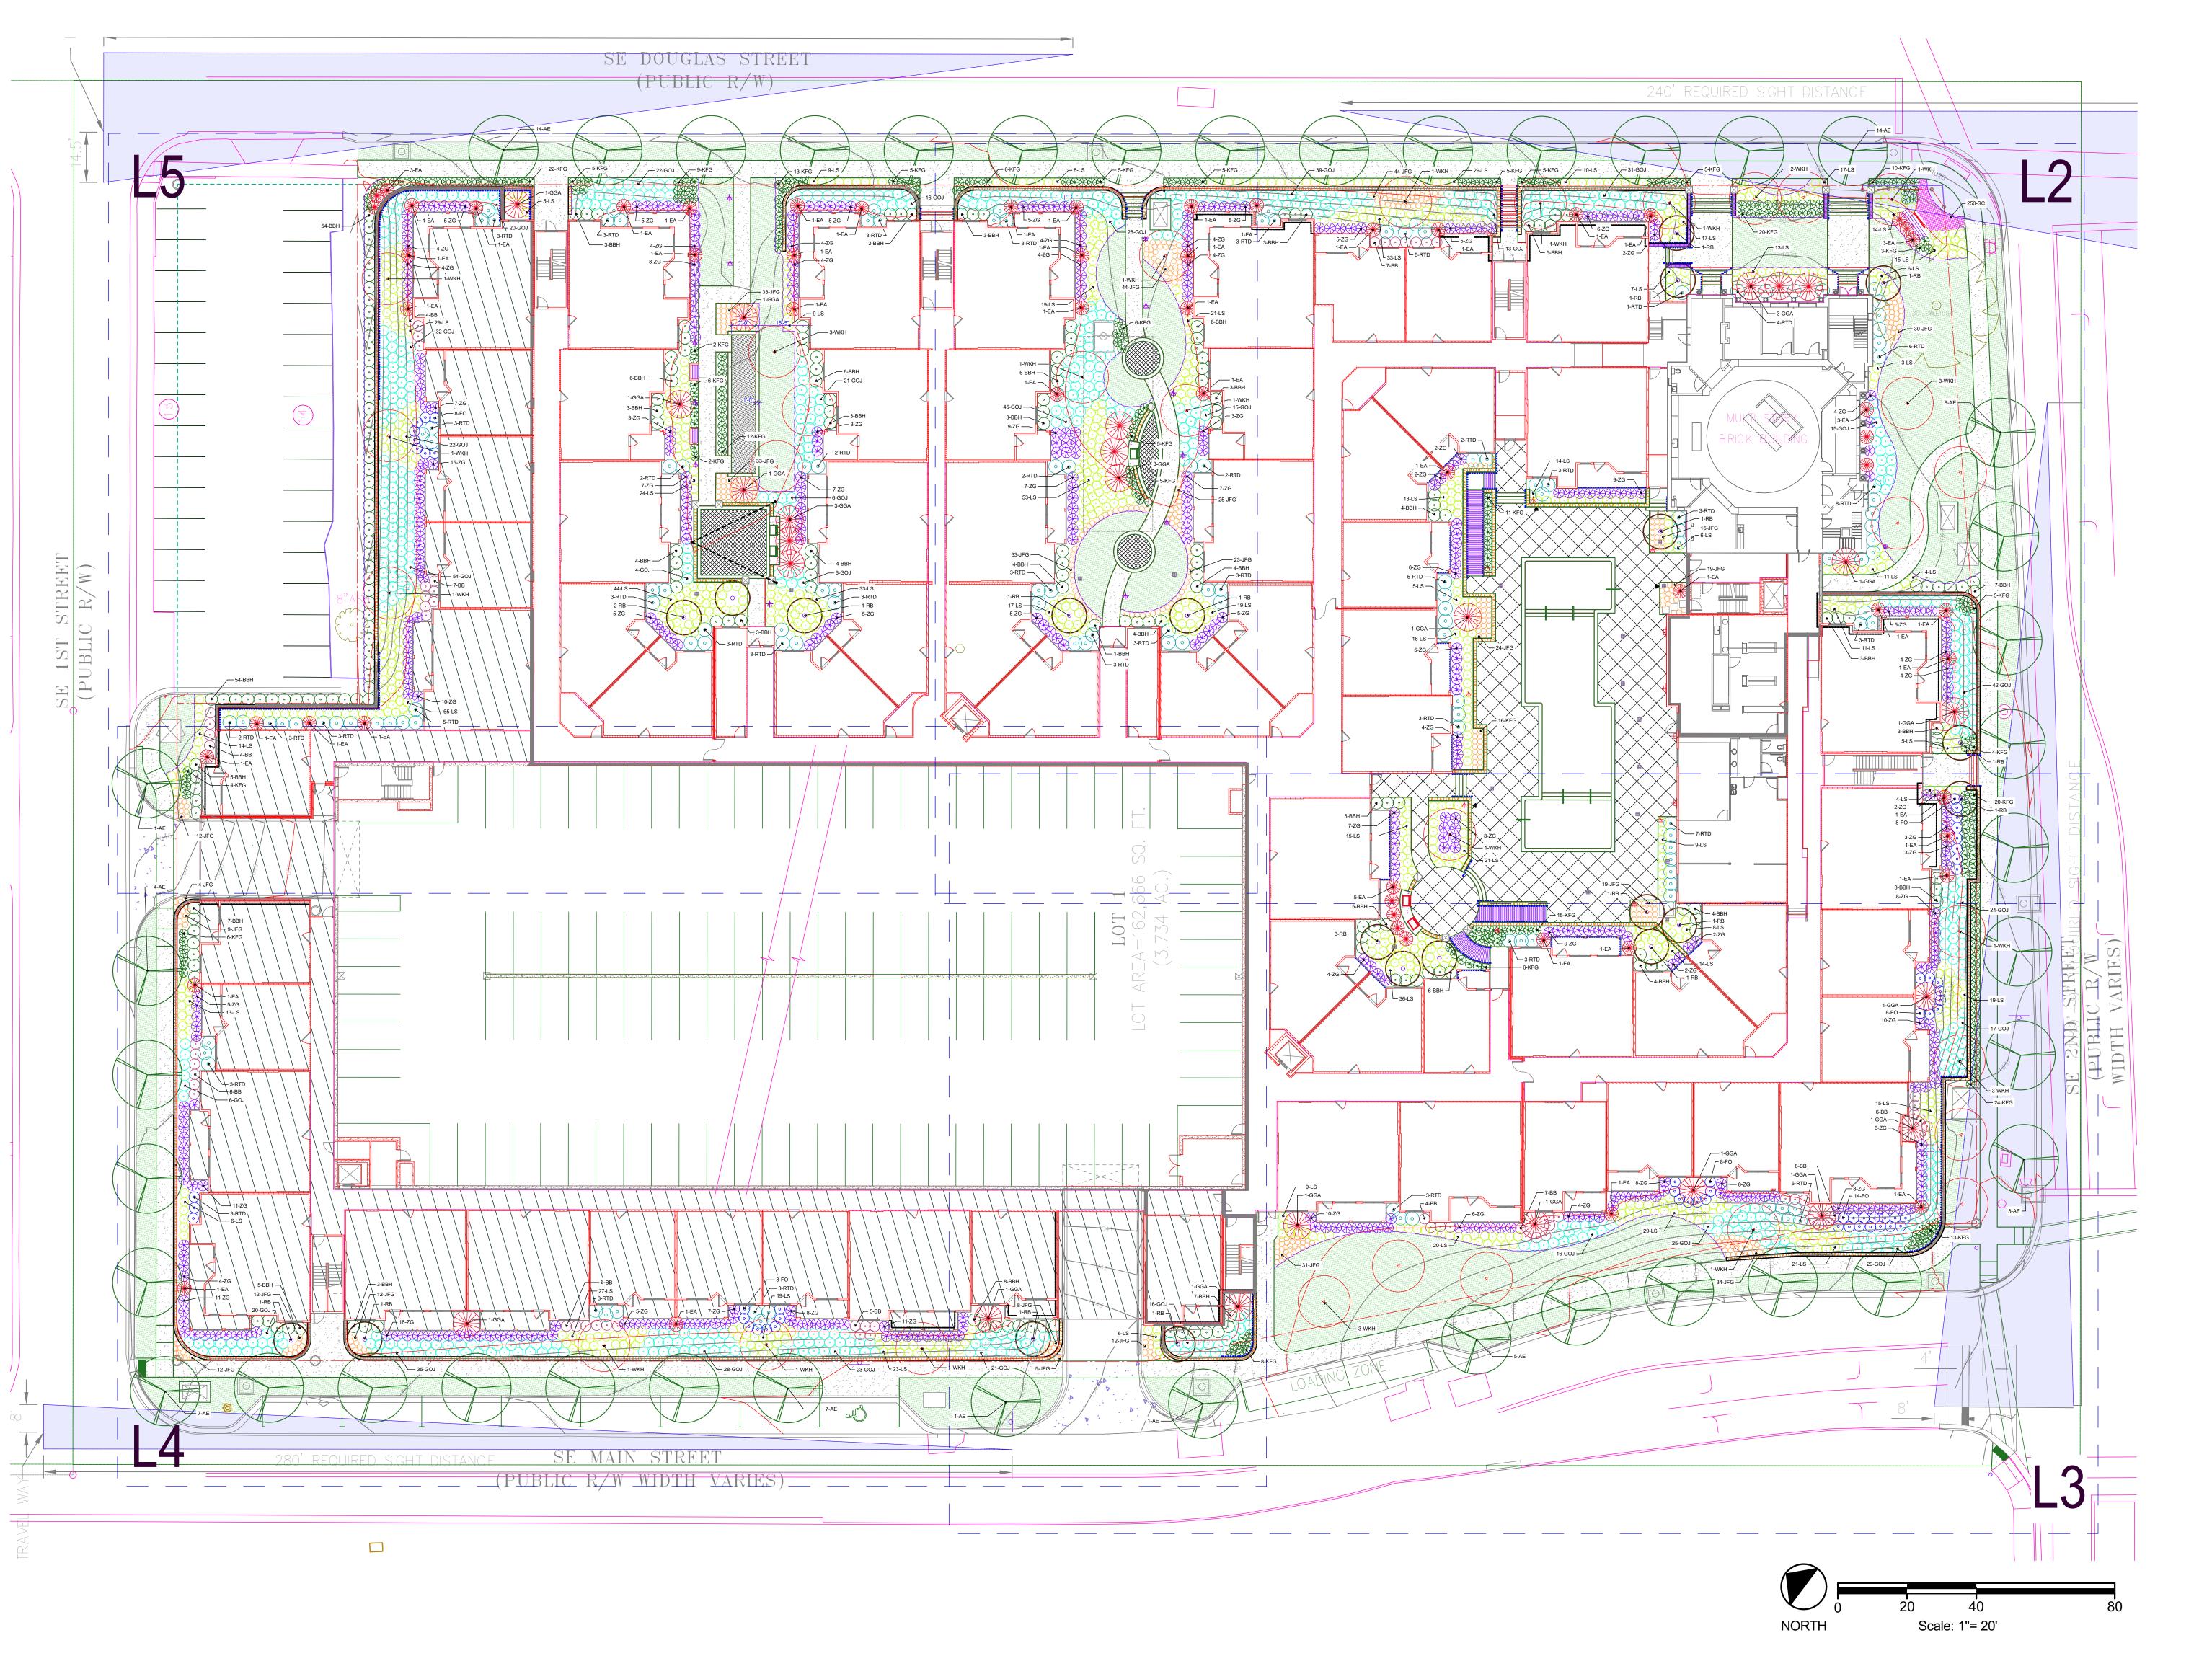

LEE'S SUMMIT APARTMENTS

PHASE 03| CONCEPT DEVELOPMENT

LEE'S SUMMIT APARTMENTS

**INDICATES LEVEL 1040.67** 

Planning • Architecture Landscape Architecture

SGN+A, Inc. 315 West Ponce de Leon Avenue Suite 755

Sheet Title:
Overall Landscape Plan

Date:

January 30, 2020

Sheet Number:

L1

Not Released for Construct<u>i</u>r

2" overhang on all sides;

Site Wall
SCALE: 3/4" = 1'-0"