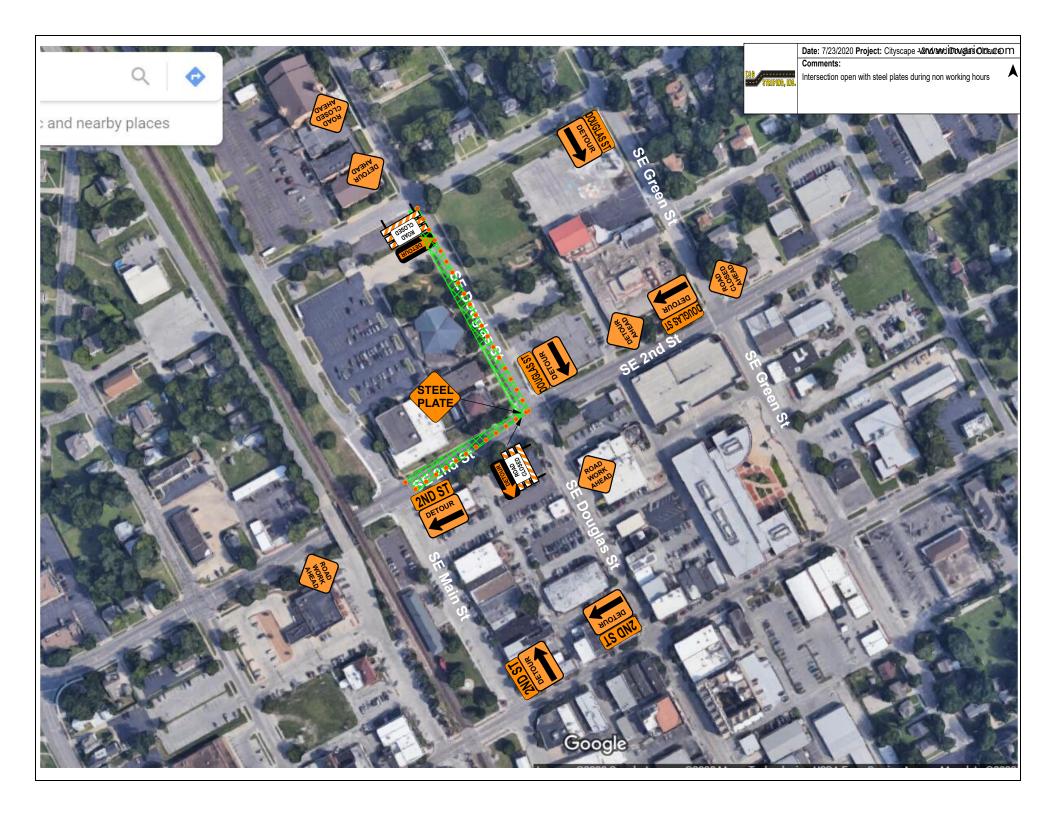

### APPLICATION FOR TEMPORARY TRAFFIC CONROL PERMIT

| TEMPORARY TRAFFIC CONTROL PERMIT #                                                                                                                                                             | DATE:                                                                |
|------------------------------------------------------------------------------------------------------------------------------------------------------------------------------------------------|----------------------------------------------------------------------|
| APPLICANT INFORMATION:                                                                                                                                                                         |                                                                      |
| Applicant Name: Micah Webber  Company: Cityscape Residential  Address: 114 SE Douglas Street  City/State/Zip: Lee's Summit, Missouri 64063                                                     | Title: Project Engineer Phone: (816)447-6294 After-Hours Phone: Fax: |
| LOCATION/DESCRIPTION:                                                                                                                                                                          |                                                                      |
| Street SE Douglas, Southbound From SE 1st Street SE 2nd, Westbound From SE Main                                                                                                                | Street To SE 2nd Street To SE Douglas                                |
| Description:  Sidewalk: \times Lane(s): \times Street: _                                                                                                                                       | Other:                                                               |
| Reason for Temporary Traffic Control: Demo and repair and 2nd, install new curb and gutter.                                                                                                    | existing curbs along Douglas                                         |
| Start Date: <u>05/19/21</u> End Date: <u>05/21/21</u> Hours Close                                                                                                                              | ed: <b>8 AM - 4 PM</b>                                               |
| STIPULATIONS:                                                                                                                                                                                  |                                                                      |
| A traffic control plan(s), proof of insurance, and the conditions of                                                                                                                           | "Attachment A" shall be submitted.                                   |
| Special Terms/Conditions:                                                                                                                                                                      |                                                                      |
| CERTIFICATION:                                                                                                                                                                                 |                                                                      |
| I, the undersigned, hereby certify that I have read, understand and Temporary Traffic Control Permit, including all notes and refere provided herewith connection to this application is true. | * *                                                                  |
| Applicant's Signature: Micah Webber                                                                                                                                                            | Date: 05/13/21                                                       |
| PERMIT STATUS:                                                                                                                                                                                 |                                                                      |
| Fee(s) Paid \$ Approved                                                                                                                                                                        |                                                                      |
| Department Approval                                                                                                                                                                            | Date:                                                                |