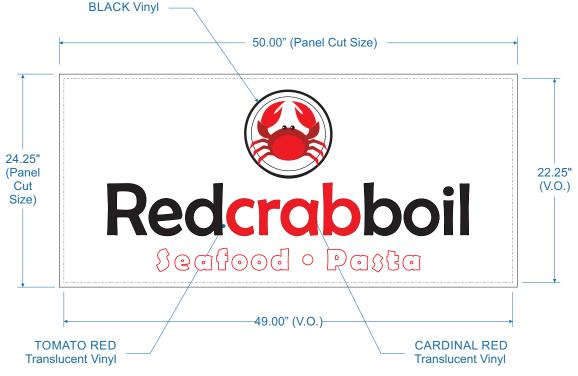

## ACRYLIC/ VINYL FACE(S) F/ EXISTING D/S MONUMENT (EXTERIOR)

- Qty: (2) Two Total Acrylic/ Vinyl Face(s). (BOTH FACE(S) INDENTICAL
- .177" (3/16") Thick WHITE Sign Grade Acryllc, cut to Size/ Shape.
- Plotter-cut TRANSLUCENT Colored Vinyl applied.