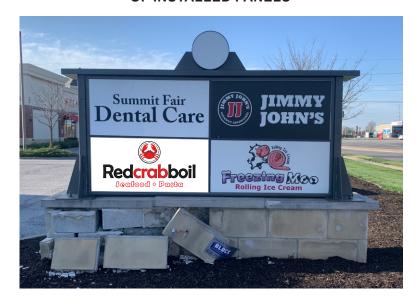

## **CONCEPTUAL VIEW** OF INSTALLED PANELS

## ACRYLIC/ VINYL FACE(S) F/ EXISTING D/S MONUMENT (EXTERIOR)

- Qty: (2) Two Total Acrylic/ Vinyl Face(s). (BOTH FACE(S) INDENTICAL
- .177" (3/16") Thick WHITE Sign Grade Acryllc, cut to Size/ Shape.
- Plotter-cut TRANSLUCENT Colored Vinyl applied.