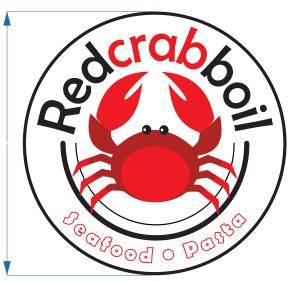

## ELECTRICAL POWER (BY OTHERS) TO BE RUN WITHIN 3 FT. OF SIGN INSTALL LOCATION BEFORE INSTALL CAN BEGIN.

LOGO COLORS: TRANSLUCENT TOMATO RED, TRANSLUCENT CARDINAL RED, BLACK

QTY:(1) ONE INTERNALLY ILLUMINATED CHANNEL LOGO ALUMINUM/ ACRYLIC CONSTRUCTION WHITE ACRYLIC FACES: BLACK/ RED TRANSLUCENT VINYL BLACK 3" DEEP RETURNS, BLACK 1" TRIM CAP LOGO WILL BE FLUSH MOUNTED TO BUILDING ALL PENETRATION INTO BUILDING SEALED WITH CLEAR WATERPROOF SILICONE