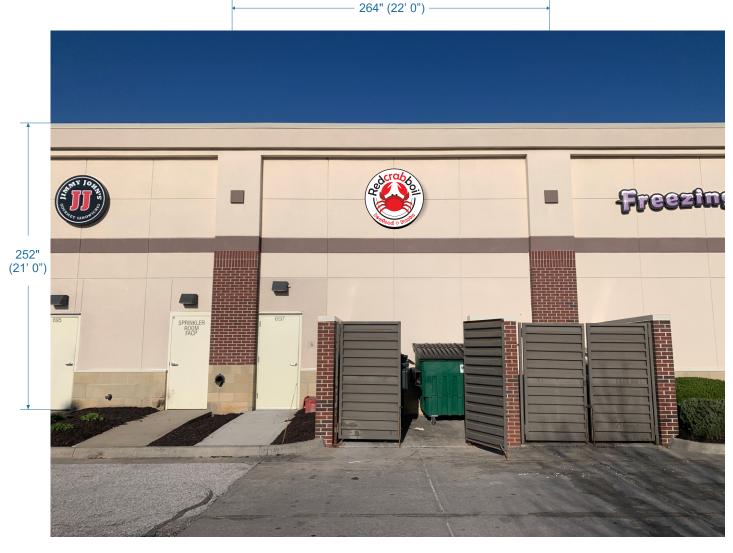

**ELEVATION SQ. FT.:462** SQ. FT. ALLOWED: 10 SIGN SQ. FT.: 24.2

Drawing Prepared by:

Location: Project #: 697 NW Blue Parkway, Lee's Summit, MO 64086 Loc# Filename:

| Rev #:   | Req #: | Date     | Req by: | Drawn by: | Revision Description: Drawings are the exclusive property of Midwest Sign Company |
|----------|--------|----------|---------|-----------|-----------------------------------------------------------------------------------|
| Original |        | 04/05/21 | AB      | MG        |                                                                                   |
| 02       |        | 04/07/21 | AB      | MG        | Drop SEAFOOD + PASTA tagline on all signs                                         |
|          |        |          |         |           | Change Lower case "redcrab" to "U/C "REDCRAB"                                     |
| 03       |        | 04/20/21 | AB      | MG        | Add tagline SEAFOOD BOIL PASTA to West Elev. + Approved By: Date:                 |
|          |        |          |         |           | Circular Logo on East Elev., + Monument panels.                                   |
|          |        |          |         |           | Add REDCRAB to Circular logo on East Elev.                                        |
| 04       |        | 4/30/21  | AB      | RH        | PAGE 2 OF                                                                         |