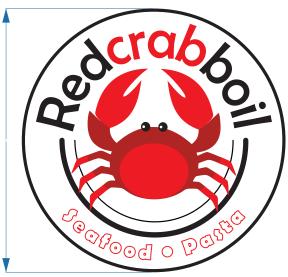

## ELECTRICAL POWER (BY OTHERS) TO BE RUN WITHIN 3 FT. OF SIGN INSTALL LOCATION BEFORE INSTALL CAN BEGIN.

LOGO COLORS: TRANSLUCENT TOMATO RED, TRANSLUCENT CARDINAL RED, BLACK

QTY:(1) ONE INTERNALLY ILLUMINATED CHANNEL LOGO ALUMINUM/ ACRYLIC CONSTRUCTION WHITE ACRYLIC FACES: BLACK/ RED TRANSLUCENT VINYL BLACK 3" DEEP RETURNS, BLACK 1" TRIM CAP LOGO WILL BE FLUSH MOUNTED TO BUILDING ALL PENETRATION INTO BUILDING SEALED WITH CLEAR WATERPROOF SILICONE

**ELEVATION SQ. FT.:462** SQ. FT. ALLOWED: 10 SIGN SQ. FT.: 24.2

Drawing Prepared by:

Location: Project #: 697 NW Blue Parkway, Lee's Summit, MO 64086 Loc# Filename:

| Rev #:   | Req #: | Date     | Req by: | Drawn by: | Revision Description: Drawings are the exclusive property of Midwest Sign Company |      |  |  |
|----------|--------|----------|---------|-----------|-----------------------------------------------------------------------------------|------|--|--|
| Original |        | 04/05/21 | AB      | MG        |                                                                                   |      |  |  |
| 02       |        | 04/07/21 | AB      | MG        | Drop SEAFOOD + PASTA tagline on all signs                                         |      |  |  |
|          |        |          |         |           | Change Lower case "redcrab" to "U/C "REDCRAB"                                     |      |  |  |
| 03       |        | 04/20/21 | AB      | MG        | Add tagline SEAFOOD BOIL PASTA to West Elev. + Approved By: Date:                 |      |  |  |
|          |        |          |         |           | Circular Logo on East Elev., + Monument panels.                                   |      |  |  |
|          |        |          |         |           | Add REDCRAB to Circular logo on East Elev.                                        |      |  |  |
| 04       |        | 4/30/21  | AB      | RH        | PAGE 2 C                                                                          | OF 3 |  |  |