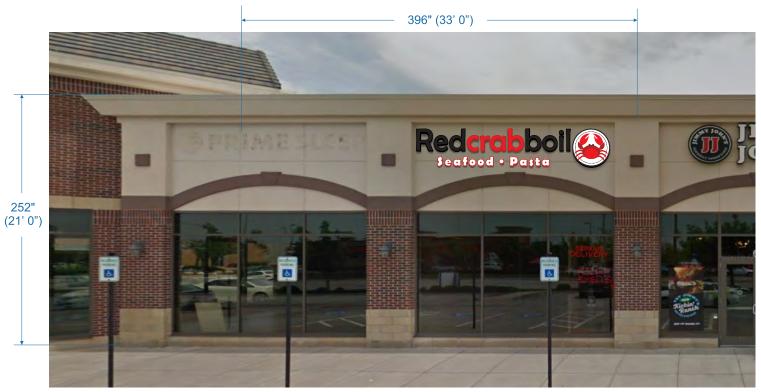

## ELECTRICAL POWER (BY OTHERS) TO BE RUN WITHIN 3 FT. OF SIGN INSTALL LOCATION BEFORE INSTALL CAN BEGIN.

**WEST ELEVATION** SCALE" 1/8"=1"

LOGO COLORS: TRANSLUCENT TOMATO RED, TRANSLUCENT CARDINAL RED, BLACK

QTY:(1) ONE SET INTERNALLY ILLUMINATED CHANNEL LETTERS

ALUMINUM/ ACRYLIC CONSTRUCTION

WHITE ACRYLIC FACES: BLACK/WHITE PERF VINYL AND RED TRANSLUCENT VINYL BLACK & RED 3" DEEP RETURNS. BLACK & RED 1" TRIM CAP

CHANNELS AND LOGO WILL BE FLUSH MOUNTED TO BUILDING ALL PENETRATION INTO BUILDING SEALED WITH CLEAR WATERPROOF SILICONE **ELEVATION SQ. FT.:693** SG. FT. ALLOWED:10 SIGN SQ. FT.:51.2

Drawing Prepared by: