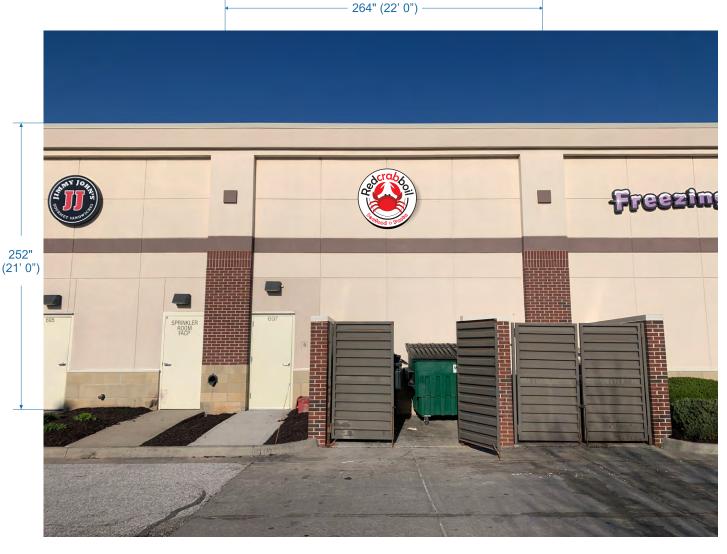

## ELECTRICAL POWER (BY OTHERS) TO BE RUN WITHIN 3 FT. OF SIGN INSTALL LOCATION BEFORE INSTALL CAN BEGIN.

**WEST ELEVATION** SCALE" 1/8"=1"

LOGO COLORS: TRANSLUCENT TOMATO RED, TRANSLUCENT CARDINAL RED, BLACK

QTY:(1) ONE SET INTERNALLY ILLUMINATED CHANNEL LETTERS

ALUMINUM/ ACRYLIC CONSTRUCTION

WHITE ACRYLIC FACES: BLACK/WHITE PERF VINYL AND RED TRANSLUCENT VINYL BLACK & RED 3" DEEP RETURNS. BLACK & RED 1" TRIM CAP

CHANNELS AND LOGO WILL BE FLUSH MOUNTED TO BUILDING ALL PENETRATION INTO BUILDING SEALED WITH CLEAR WATERPROOF SILICONE **ELEVATION SQ. FT.:693** SG. FT. ALLOWED:10 SIGN SQ. FT.:51.2

Drawing Prepared by: