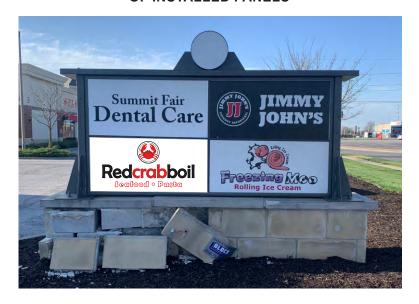

|        |          |         |           | Change Lower case "redcrab" to "U/C "REDCRAB"                                     |      |  |  |
| 03       |        | 04/20/21 | AB      | MG        | Add tagline SEAFOOD BOIL PASTA to West Elev. + Approved By: Date:                 |      |  |  |
|          |        |          |         |           | Circular Logo on East Elev., + Monument panels.                                   |      |  |  |
|          |        |          |         |           | Add REDCRAB to Circular logo on East Elev.                                        |      |  |  |
| 04       |        | 4/30/21  | AB      | RH        | PAGE 2 C                                                                          | OF 3 |  |  |

## CONCEPTUAL VIEW OF INSTALLED PANELS





## ACRYLIC/ VINYL FACE(S) F/ EXISTING D/S MONUMENT (EXTERIOR)

- Qty: (2) Two Total Acrylic/ Vinyl Face(s). (BOTH FACE(S) INDENTICAL
- .177" (3/16") Thick WHITE Sign Grade Acryllc, cut to Size/ Shape.
- Plotter-cut TRANSLUCENT Colored Vinyl applied.

Drawing Prepared by:



Location: Project #:
697 NW Blue Parkway,
Lee's Summit, MO 64086 Loc #

lename:

Red Crab Seafood+Pasta\_Sign Pkg\_Rev04



| Rev #:   | Req #: | Date     | Req by: | Drawn by: | Revision Description: Drawings are the exclusive property of Midwest Sign Company |                            |              |             |
|----------|--------|----------|---------|-----------|-----------------------------------------------------------------------------------|----------------------------|--------------|-------------|
| O