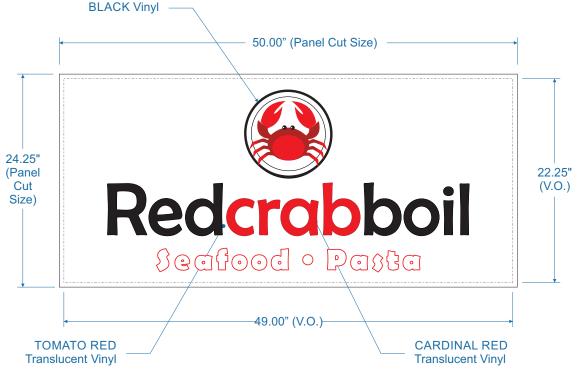

## ACRYLIC/ VINYL FACE(S) F/ EXISTING D/S MONUMENT (EXTERIOR)

- Qty: (2) Two Total Acrylic/ Vinyl Face(s). (BOTH FACE(S) INDENTICAL
- .177" (3/16") Thick WHITE Sign Grade Acryllc, cut to Size/ Shape.
- Plotter-cut TRANSLUCENT Colored Vinyl applied.