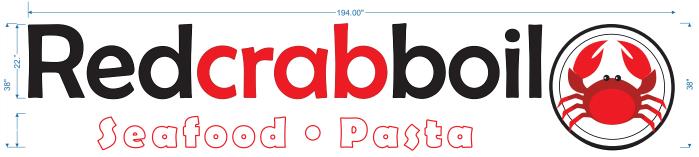

## ELECTRICAL POWER (BY OTHERS) TO BE RUN WITHIN 3 FT. OF SIGN INSTALL LOCATION BEFORE INSTALL CAN BEGIN.

LOGO COLORS: TRANSLUCENT TOMATO RED, TRANSLUCENT CARDINAL RED, BLACK

QTY:(1) ONE INTERNALLY ILLUMINATED CHANNEL LOGO ALUMINUM/ ACRYLIC CONSTRUCTION WHITE ACRYLIC FACES: BLACK/ RED TRANSLUCENT VINYL BLACK 3" DEEP RETURNS, BLACK 1" TRIM CAP LOGO WILL BE FLUSH MOUNTED TO BUILDING ALL PENETRATION INTO BUILDING SEALED WITH CLEAR WATERPROOF SILICONE

**ELEVATION SQ. FT.:462** SQ. FT. ALLOWED: 10 SIGN SQ. FT.: 24.2

Drawing Prepared by:

Location: Project #: 697 NW Blue Parkway, Lee's Summit, MO 64086 Loc# Filename:

| Rev #:   | Req #: | Date     | Req by: | Drawn by: | Revision Description: Drawings are the exclusive property of Midwest Sign Company |      |  |  |
|----------|--------|----------|---------|-----------|-----------------------------------------------------------------------------------|------|--|--|
| Original |        | 04/05/21 | AB      | MG        |                                                                                   |      |  |  |
| 02       |        | 04/07/21 | AB      | MG        | Drop SEAFOOD + PASTA tagline on all signs                                         |      |  |  |
|          |        |          |         |           | Change Lower case "redcrab" to "U/C "REDCRAB"                                     |      |  |  |
| 03       |        | 04/20/21 | AB      | MG        | Add tagline SEAFOOD BOIL PASTA to West Elev. + Approved By: Date:                 |      |  |  |
|          |        |          |         |           | Circular Logo on East Elev., + Monument panels.                                   |      |  |  |
|          |        |          |         |           | Add REDCRAB to Circular logo on East Elev.                                        |      |  |  |
| 04       |        | 4/30/21  | AB      | RH        | PAGE 2 C                                                                          | OF 3 |  |  |