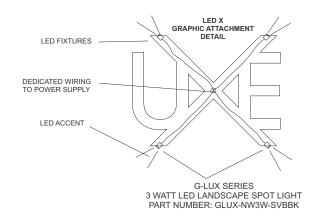

## **A - Channel Letters** SCALE: 1/2" = 1'

- FABRICATE & INSTALL 1 SET OF CHANNEL LETTERS MOUNTED ON RACEWAY
- ALUMINUM CONSTRUCTION
- INTERNALLY ILLUMINATED
- WHITE PLASTIC FACES WITH BLACK VINYL OUTLINE
- BLACK TRIM CAP AND RETURNS
- 5" DEEP RETURNS
- "X" TO HAVE LED ILLUMINATION HOLES IN RETURNS FROM 4 POINTS OF "X"
- "SPA" TO HAVE WHITE FACES DECORATED WITH VINYL
- RACEWAY PAINTED TO MATCH BUILDING COLOR (T.D.)