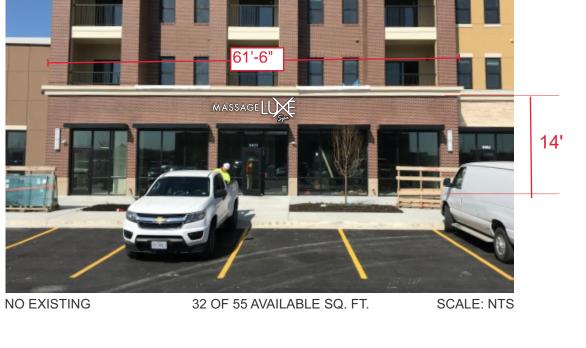

## **A - Channel Letters** SCALE: 1/2" = 1'

- FABRICATE & INSTALL 1 SET OF CHANNEL LETTERS MOUNTED ON RACEWAY
- ALUMINUM CONSTRUCTION
- INTERNALLY ILLUMINATED
- WHITE PLASTIC FACES WITH BLACK VINYL OUTLINE
- BLACK TRIM CAP AND RETURNS
- 5" DEEP RETURNS
- "X" TO HAVE LED ILLUMINATION HOLES IN RETURNS FROM 4 POINTS OF "X"
- "SPA" TO HAVE WHITE FACES DECORATED WITH VINYL
- RACEWAY PAINTED TO MATCH BUILDING COLOR (T.D.)

SIMULATED VIEW. ACTUAL APPEARANCE MAY VARY.