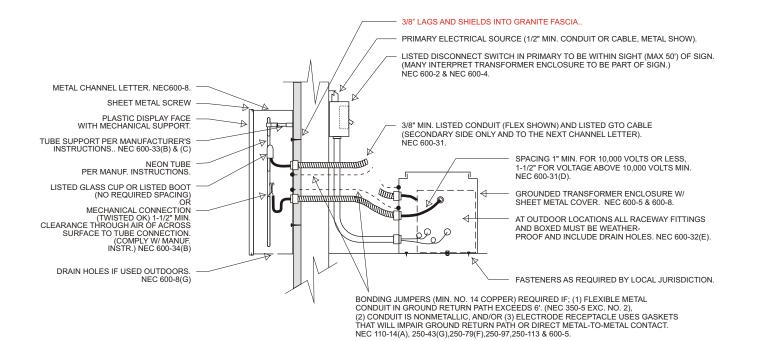

WING IS COPYRIGHT PROTECTED AND IS SOLE PROPERTY OF PIROS SIGNS INC. AND HAS BEEN PRE-PARED FOR YOUR VIEWING ONLY. THIS DRAWING MAY NOT BE REPRODUCED, DUPLICATED OR CONSTRUCTED WITHOUT WRITTEN PERMISSION OR PURCHASE FROM PIROS SIGNS INC.



7'-8' 4'-6" <u>`</u> - 1'-4" 2'-2 13'-8"

## **A - Channel Letters** SCALE: 1/2" = 1'

- FABRICATE & INSTALL 1 SET OF CHANNEL LETTERS MOUNTED ON RACEWAY
- ALUMINUM CONSTRUCTION
- INTERNALLY ILLUMINATED
- WHITE PLASTIC FACES WITH BLACK VINYL OUTLINE
- BLACK TRIM CAP AND RETURNS
- 5" DEEP RETURNS
- "X" TO HAVE LED ILLUMINATION HOLES IN RETURNS FROM 4 POINTS OF "X"
- "SPA" TO HAVE WHITE FACES DECORATED WITH VINYL
- RACEWAY PAINTED TO MATCH BUILDING COLOR (T.D.)







SIMULATED VIEW. ACTUAL APPEARANCE MAY VARY.





## Typical Channel Letter Installation