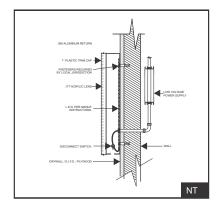

PIROS RECEIVES A SIGNED COPY. ANY CHANGES MAY RESULT IN A CHANGE IN THE PRICE QUOTED

THIS DRAWING IS COPYRIGHT PROTECTED AND IS SOLE PROPERTY OF PIROS SIGNS INC. AND HAS BEEN PRE-PARED FOR YOUR VIEWING ONLY. THIS DRAWING MAY NOT BE REPRODUCED, DUPLICATED OR CONSTRUCTED WITHOUT WRITTEN PERMISSION OR PURCHASE FROM PIROS SIGNS INC.



7'-8' 4'-6" <u>`</u> - 1'-4" 2'-2 13'-8"

## **A - Channel Letters** SCALE: 1/2" = 1'

- FABRICATE & INSTALL 1 SET OF CHANNEL LETTERS MOUNTED ON RACEWAY
- ALUMINUM CONSTRUCTION
- INTERNALLY ILLUMINATED
- WHITE PLASTIC FACES WITH BLACK VINYL OUTLINE
- BLACK TRIM CAP AND RETURNS
- 5" DEEP RETURNS
- "X" TO HAVE LED ILLUMINATION HOLES IN RETURNS FROM 4 POINTS OF "X"
- "SPA" TO HAVE WHITE FACES DECORATED WITH VINYL
- RACEWAY PAINTED TO MATCH BUILDING COLOR (T.D.)







SIMULATED VIEW. ACTUAL APPEARANCE MAY VARY.





## Typical Channel Letter Installation