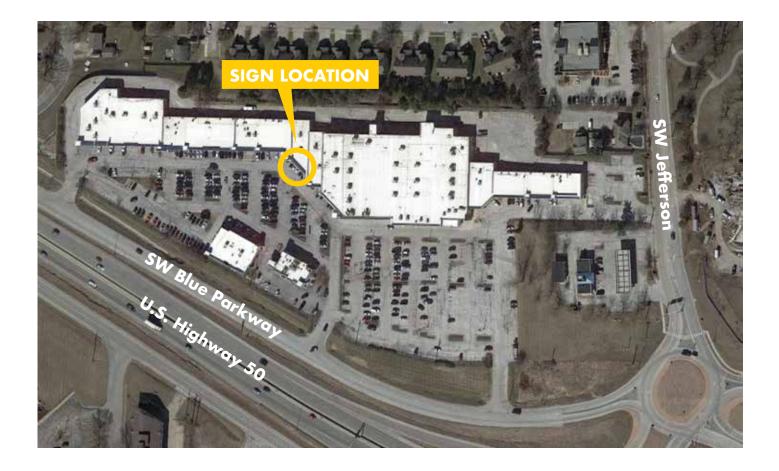

### SIGN LOCATION: 310 SW Blue Parkway

All illustrations, concepts and descriptions are the property of Fossil Forge ©