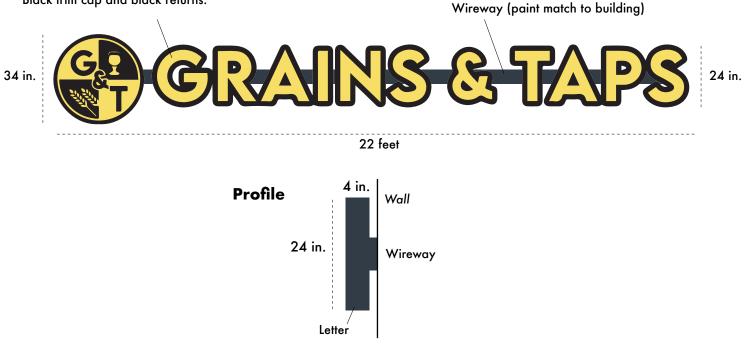

#### SIGN LOCATION: 310 SW Blue Parkway

Individual printed color acrylic faces, LED illuminated channel letters. Black trim cap and black returns.