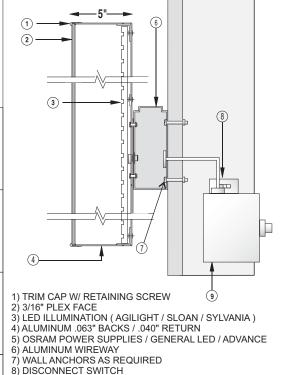

**FACE-LIT CHANNEL LETTERS | QTY. 1** 

**SCALE: NTS** 

**LETTERS: WHITE FACE-ILLUMINATED WIREWAY MOUNTED** 

PART NO. C D Ε SQ. FT Α В APT-S-25-W-R 25" 11-3/8" 20-3/4" 11' 8" 13' 6-3/4" 3' 6-3/8" 48.4

**FACES: #7328 WHITE ACRYLIC TRIMCAP: 1" JEWELITE WHITE** 

RETURNS: 5" DEEP ALUMINUM RETURNS PRE-FINISHED HERON BLUE

ILLUMINATION: WHITE LED, REMOTE POWER SUPPLY

**MOUNTING: WIREWAY MOUNTED** 

WIREWAY: ALL CANS ATTACHED TO A COMMON EXTRUDED EASTERN METAL

**ALUMINUM WIREWAY. SIZE 2" X 7"** 