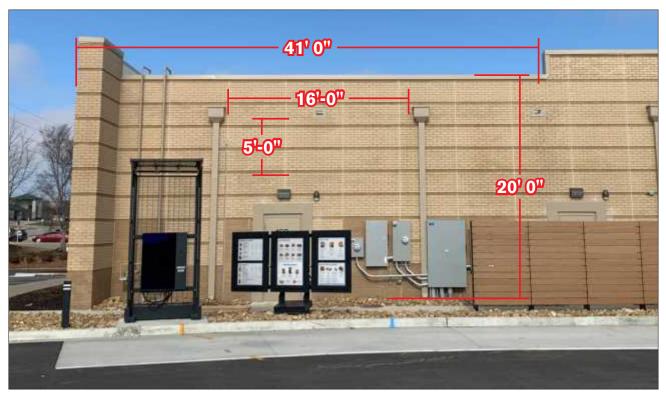

**FACE-LIT CHANNEL LETTERS | QTY. 1** 

**SCALE: NTS** 

**LETTERS: WHITE FACE-ILLUMINATED WIREWAY MOUNTED** 

PART NO. C D Ε SQ. FT Α В APT-S-25-W-R 25" 11-3/8" 20-3/4" 11' 8" 13' 6-3/4" 3' 6-3/8" 48.4

**FACES: #7328 WHITE ACRYLIC TRIMCAP: 1" JEWELITE WHITE** 

RETURNS: 5" DEEP ALUMINUM RETURNS PRE-FINISHED HERON BLUE

ILLUMINATION: WHITE LED, REMOTE POWER SUPPLY

**MOUNTING: WIREWAY MOUNTED** 

WIREWAY: ALL CANS ATTACHED TO A COMMON EXTRUDED EASTERN METAL

**ALUMINUM WIREWAY. SIZE 2" X 7"** 

**COLOR TO MATCH** #7328 WHITE ACRYLIC TRIMCAP WIREWAY COLOR .040 COIL **LATTE SW 6108** 

**WIREWAY-MOUNTED CHANNEL LETTERS** 

CLIENT |

ATHLETICO PHYSICAL THERAPY

PROJECT NAME |

MAIN ID SIGNAGE

LOCATION |

**159 SW HIGHWAY 150** LEE'S SUMMIT, MO