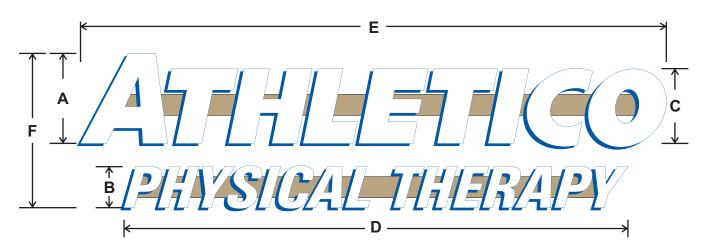

**FACE-LIT CHANNEL LETTERS | QTY. 1** 

**SCALE: NTS** 

**LETTERS: WHITE FACE-ILLUMINATED WIREWAY MOUNTED** 

PART NO. C D Ε SQ. FT Α В APT-S-25-W-R 25" 11-3/8" 20-3/4" 11' 8" 13' 6-3/4" 3' 6-3/8" 48.4

**FACES: #7328 WHITE ACRYLIC TRIMCAP: 1" JEWELITE WHITE** 

RETURNS: 5" DEEP ALUMINUM RETURNS PRE-FINISHED HERON BLUE

ILLUMINATION: WHITE LED, REMOTE POWER SUPPLY

**MOUNTING: WIREWAY MOUNTED** 

WIREWAY: ALL CANS ATTACHED TO A COMMON EXTRUDED EASTERN METAL

**ALUMINUM WIREWAY. SIZE 2" X 7"** 

**COLOR TO MATCH** #7328 WHITE ACRYLIC TRIMCAP WIREWAY COLOR .040 COIL **LATTE SW 6108** 

**WIREWAY-MOUNTED CHANNEL LETTERS** 

CLIENT |

ATHLETICO PHYSICAL THERAPY

PROJECT NAME |

MAIN ID SIGNAGE

LOCATION |

**159 SW HIGHWAY 150** LEE'S SUMMIT, MO