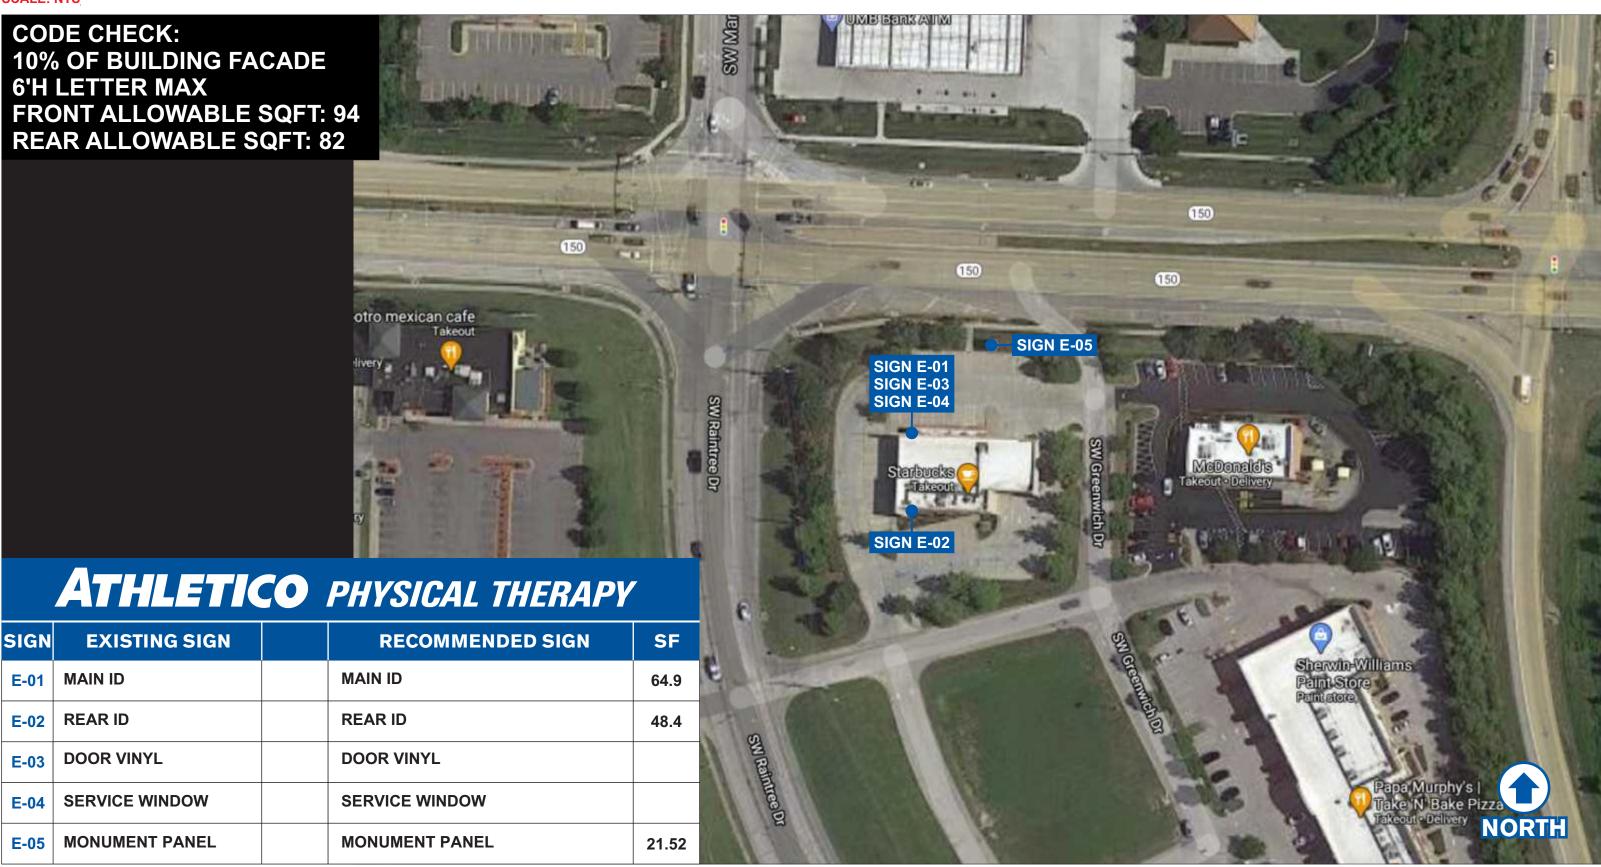

**FACE-LIT CHANNEL LETTERS | QTY. 1** 

**SCALE: NTS** 

**LETTERS: WHITE FACE-ILLUMINATED WIREWAY MOUNTED** 

PART NO. C D Ε SQ. FT Α В APT-S-25-W-R 25" 11-3/8" 20-3/4" 11' 8" 13' 6-3/4" 3' 6-3/8" 48.4

**FACES: #7328 WHITE ACRYLIC TRIMCAP: 1" JEWELITE WHITE** 

**COLOR TO MATCH** #7328 WHITE ACRYLIC TRIMCAP WIREWAY COLOR .040 COIL **LATTE SW 6108** 

**WIREWAY-MOUNTED CHANNEL LETTERS** 

CLIENT |

ATHLETICO PHYSICAL THERAPY

PROJECT NAME |

MAIN ID SIGNAGE

LOCATION |

**159 SW HIGHWAY 150** LEE'S SUMMIT, MO

## LOCATION |

159 SW HIGHWAY 150 LEE'S SUMMIT, MO

JOB/TRACKING NUMBER |

SWS WO CODE |

F E

P

ARTIST |

DATE |