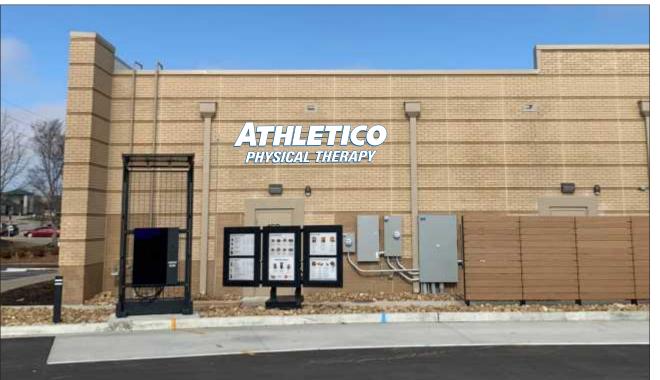

**COLOR TO MATCH** #7328 WHITE ACRYLIC TRIMCAP WIREWAY COLOR .040 COIL **LATTE SW 6108** 

**WIREWAY-MOUNTED CHANNEL LETTERS** 

CLIENT |

ATHLETICO PHYSICAL THERAPY

PROJECT NAME |

MAIN ID SIGNAGE

LOCATION |

**159 SW HIGHWAY 150** LEE'S SUMMIT, MO

LISTED

| С | L | ĺ | Ε | Ν | Т |
|---|---|---|---|---|---|
|   |   |   |   |   |   |

ATHLETICO PHYSICAL THERAPY

PROJECT NAME |

**MAIN ID SIGNAGE** 

## LOCATION |

159 SW HIGHWAY 150 LEE'S SUMMIT, MO

JOB/TRACKING NUMBER |

SWS WO CODE |

F E

P

ARTIST |

DATE |