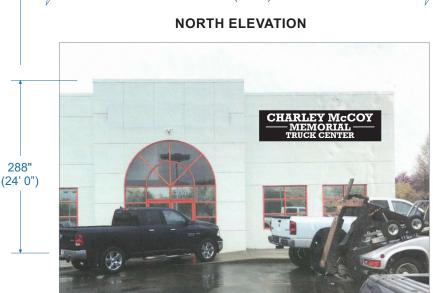

## CHARLEY McCOY MEMORIAL. TRUCK CENTER

Sign Sq. Ft: 64.00

#### **EXISTING SIGN (to be Removed)**

768" (64' 0")

(Yellow Line indicates proposed location of Sign on Bldg.)

Elevation Sq. Ft: 1.536.00 Sq. Ft. allowed (10%): 153.60 (10%) Sign Sq. Ft: 64.00 (4.17%)

Drawing Prepared by:

Location:

Project #: 1051 SE Oldham Pkwv..