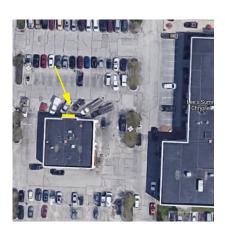

(Yellow Line indicates proposed location of Sign on Bldg.)

Elevation Sq. Ft: 1.536.00 Sq. Ft. allowed (10%): 153.60 (10%) Sign Sq. Ft: 64.00 (4.17%)

Drawing Prepared by:

Location:

Project #: 1051 SE Oldham Pkwv..