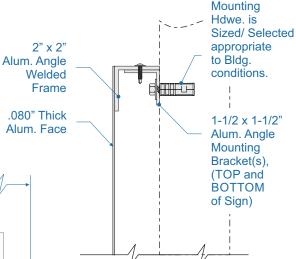

#### **INSTALL DETAIL**

### PAINTED PAN-FACE SIGN W/ VINYL GRAPHICS (EXTERIOR)

- Qty: (1) One Total Pan Face sign.
- .080" Thick Aluminum face, 2.0" x 2.0" Aluminum Angle Frame. Welded together, w/ reinforcement gussets for rigidity.
- Faces/ Returns painted BLACK.

Plotter-cut WHITE Vinyl Graphics applied to Face.

Drawing Prepared for:

- Assembled sign mounted FLUSH against Bldg. surface using 1-1/2" x 1-1/2" Aluminum Angle Brackets (see Install View above.)
- All penetrations into Bldg. sealed using CLEAR Waterproof Silicone.