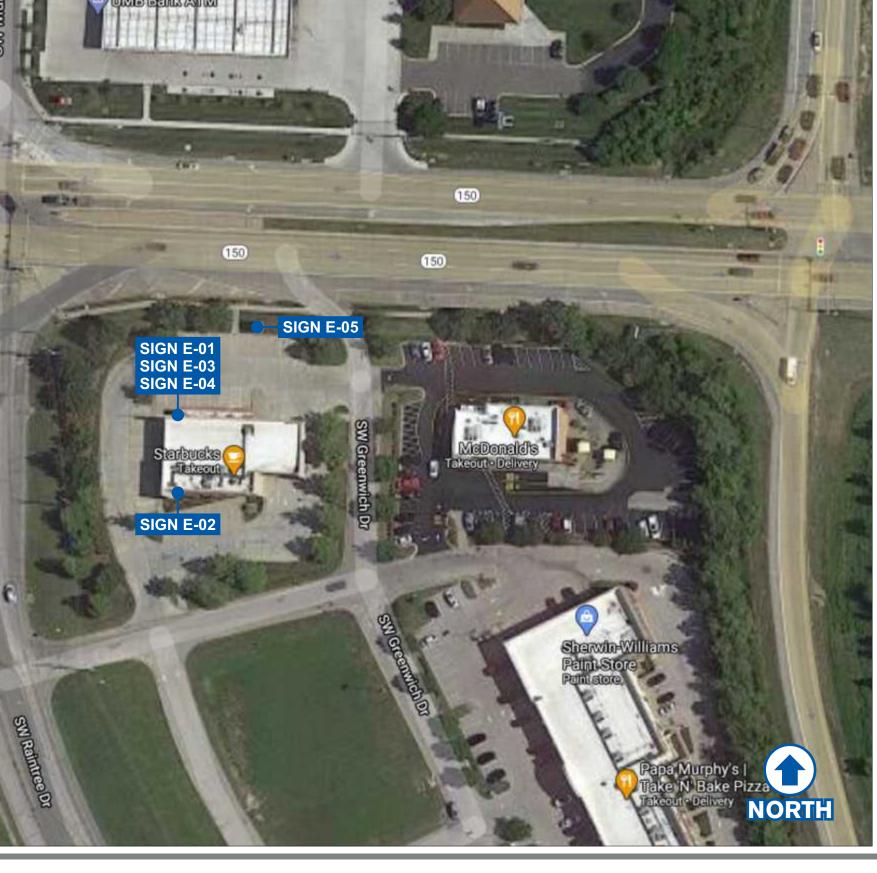

## **ATHLETICO** *PHYSICAL THERAPY*

otro mexican cafe

Takeout

| SIGN | EXISTING SIGN  | RECOMMENDED SIGN | SF   |
|------|----------------|------------------|------|
| E-01 | MAIN ID        | MAIN ID          | 64.9 |
| E-02 | REAR ID        | REAR ID          | 48.4 |
| E-03 | DOOR VINYL     | DOOR VINYL       |      |
| E-04 | SERVICE WINDOW | SERVICE WINDOW   |      |
| E-05 | MONUMENT PANEL | MONUMENT PANEL   |      |
| E-06 | PARKING SIGN   | PARKING SIGN     |      |