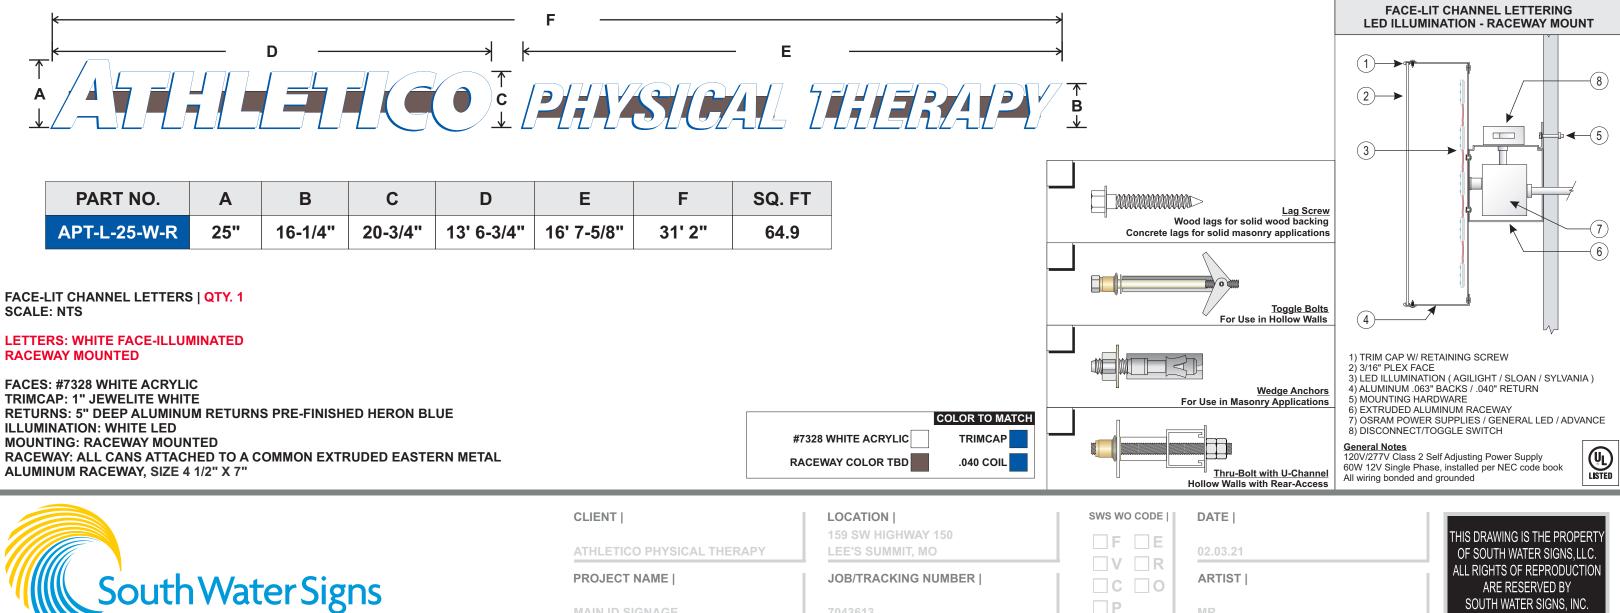

## Sign E-01

P

CODE CHECK: 10% OF BUILDING FACADE 6'H LETTER MAX FRONT ALLOWABLE SQFT: 94 REAR ALLOWABLE SQFT: 82

## **ATHLETICO** *PHYSICAL THERAPY*

otro mexican cafe

Takeout

| SIGN | EXISTING SIGN  | RECOMMENDED SIGN | SF   |
|------|----------------|------------------|------|
| E-01 | MAIN ID        | MAIN ID          | 64.9 |
| E-02 | REAR ID        | REAR ID          | 48.4 |
| E-03 | DOOR VINYL     | DOOR VINYL       |      |
| E-04 | SERVICE WINDOW | SERVICE WINDOW   |      |
| E-05 | MONUMENT PANEL | MONUMENT PANEL   |      |
| E-06 | PARKING SIGN   | PARKING SIGN     |      |

CLIENT |

ATHLETICO PHYSICAL THERAPY

SWIME

SW Raintree Dr

1000

100

150

PROJECT NAME |

MAIN ID SIGNAGE

LEE'S SUMMIT, MO

LOCATION |

JOB/TRACKING NUMBER |

**159 SW HIGHWAY 150** 

7043613

SWS WO CODE

□V □R □C □O

## DATE |

02.03.21

ARTIST |

THIS DRAWING IS THE PROPERT OF SOUTH WATER SIGNS, LLC. ALL RIGHTS OF REPRODUCTION ARE RESERVED BY SOUTH WATER SIGNS, INC.