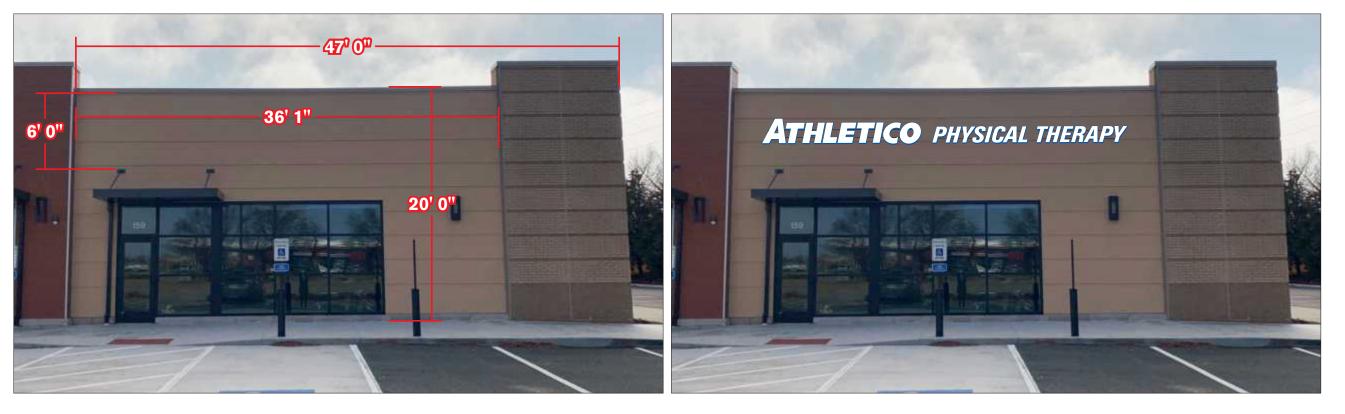

## Sign E-01

P

CODE CHECK: 10% OF BUILDING FACADE 6'H LETTER MAX FRONT ALLOWABLE SQFT: 94 REAR ALLOWABLE SQFT: 82