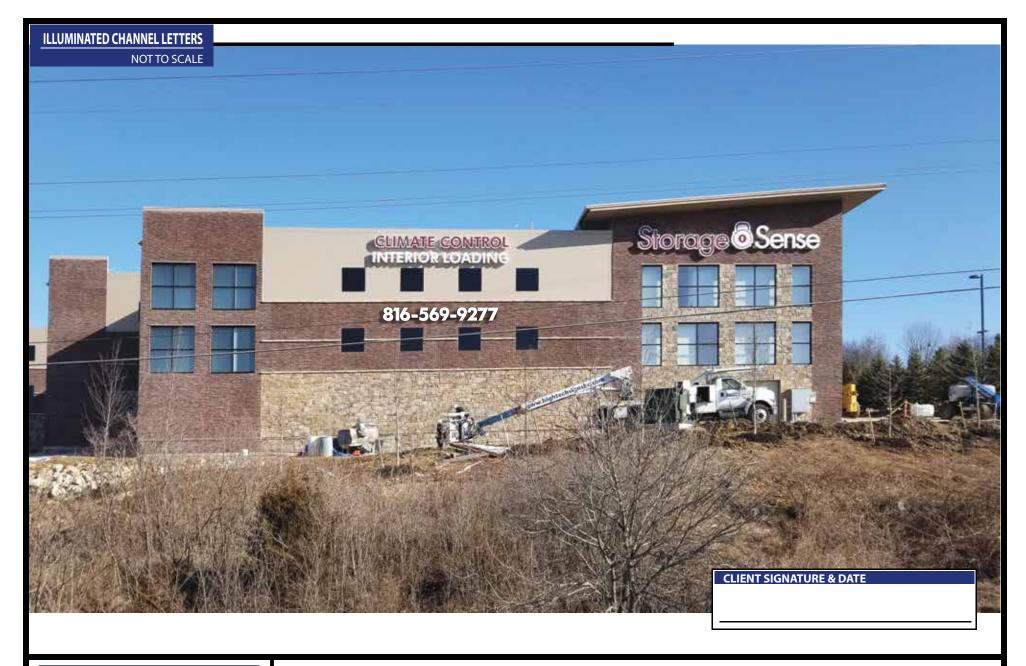

CHANNEL LETTERS TO BE MOUNTED ON ALUMINUM WIREWAY PAINTED TO CLOSELY MATCH EXTERIOR WALL.

| CLIENT SIGNATURE & D | PATE |
|----------------------|------|
|                      |      |

SIGNS THAT MEAN BUSINESS