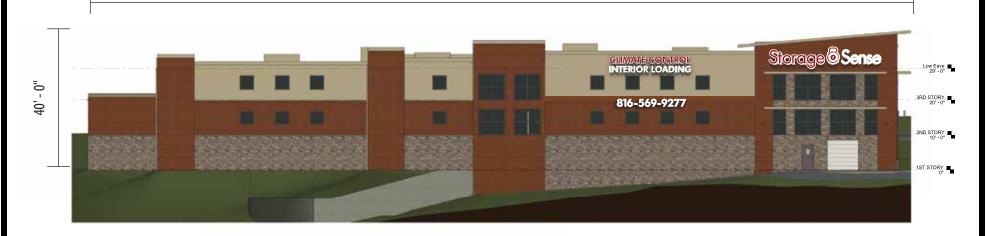

21-020501 DATE 2.5.2021 SALESPERSON:
DICK ROBINSON
DESIGNER:
CRAIG EASTLEY

WEST SIDE SIGN DETAIL

235' - 0"

**CLIENT SIGNATURE & DATE** 

SIGNS THAT MEAN BUSINESS

2338 Merriam Ln. Kansas City, KS 66106 Phone (913) 894-4422 Fax (913) 236-7446 THIS DESIGN IS THE SOLE PROPERTY OF HIGHTECH SIGNS AND CAN NOT BE USED IN WHOLE OR PART WITHOUT WRITTEN CONSENT

WEST SIDE ELEVATION

SIGNS THAT MEAN BUSINESS

2338 Merriam Ln. Kansas City, KS 66106 Phone (913) 894-4422 Fax (913) 236-7446 THIS DESIGN IS THE SOLE PROPERTY OF **HIGHTECH SIGNS** AND CAN NOT BE USED IN WHOLE OR PART WITHOUT WRITTEN CONSENT