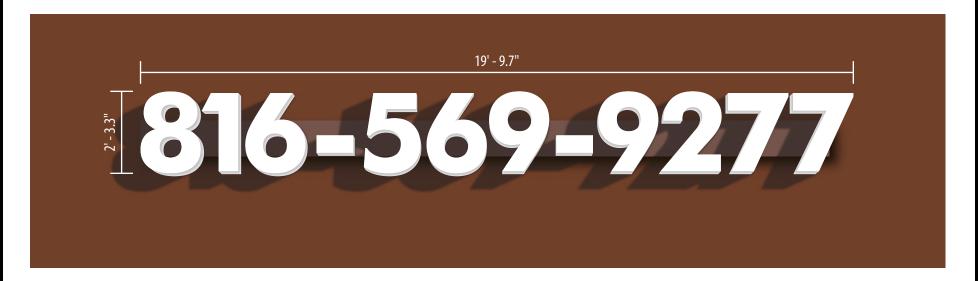

ILLUMINATED CHANNEL LETTERS

SCALE: 3/8" = 1'-0"

45 SQFT OF SIGNAGE

0.48% OF BUILDING FACADE

3.73% OF BUILDING FACADE WHEN COMBINED WITH EXISTING "STORAGE SENSE," "CLIMATE CONTROL," AND "INTERIOR LOADING."

INTERNALLY ILLUMINATED CHANNEL LETTERS.

5" ALUMINUM RETURNS AND 1" JEWELITE TRIM CAP PAINTED WHITE.

3/16" WHITE ACRYLIC FACES WITH .063" ALUMINUM BACKS.

ILLUMINATED USING PRINCIPAL BRAND 7000K WHITE LEDSs, 1.32W EACH.