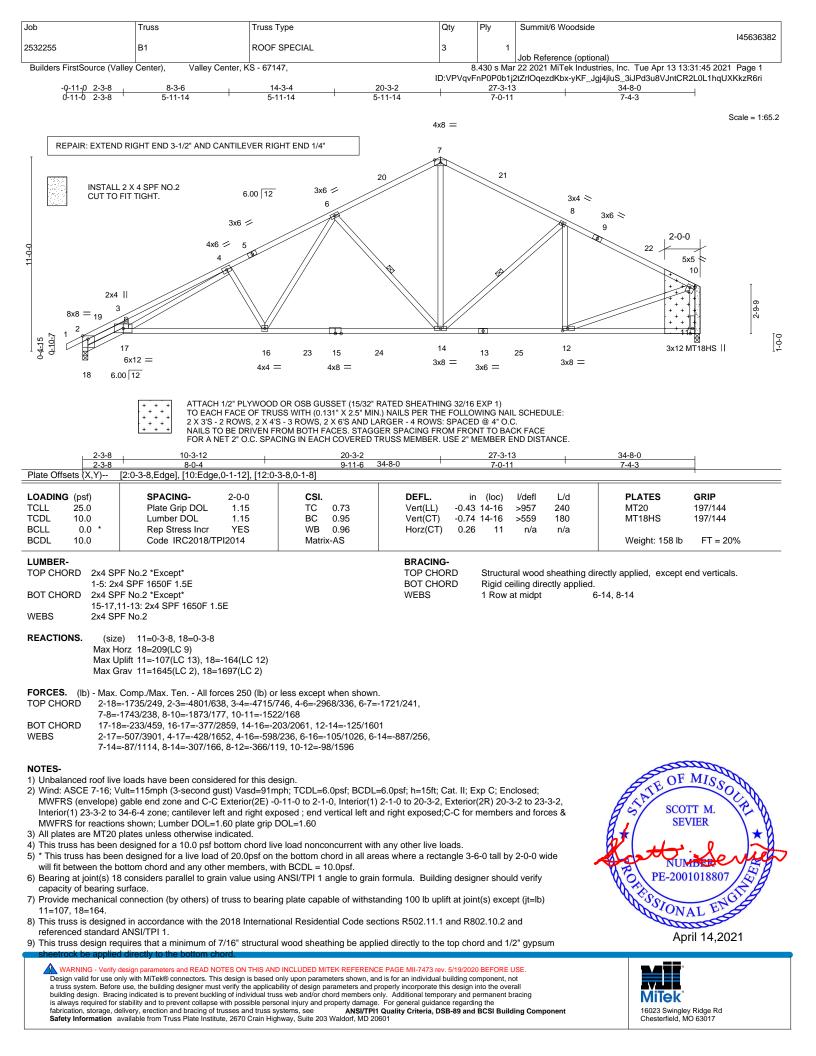

MiTek USA, Inc. 16023 Swingley Ridge Rd Chesterfield, MO 63017 314-434-1200

Re: 2532255 Summit/6 Woodside

The truss drawing(s) referenced below have been prepared by MiTek USA, Inc. under my direct supervision based on the parameters provided by Builders FirstSource (Valley Center).

Pages or sheets covered by this seal: I45636382 thru I45636382

My license renewal date for the state of Missouri is December 31, 2021.

Missouri COA: Engineering 001193

April 14,2021

**IMPORTANT NOTE:** The seal on these truss component designs is a certification that the engineer named is licensed in the jurisdiction(s) identified and that the designs comply with ANSI/TPI 1. These designs are based upon parameters shown (e.g., loads, supports, dimensions, shapes and design codes), which were given to MiTek or TRENCO. Any project specific information included is for MiTek's or TRENCO's customers file reference purpose only, and was not taken into account in the preparation of these design parameters or the designs for any particular building. Before use, the building designer should verify applicability of design parameters and properly incorporate these designs into the overall building design per ANSI/TPI 1, Chapter 2.