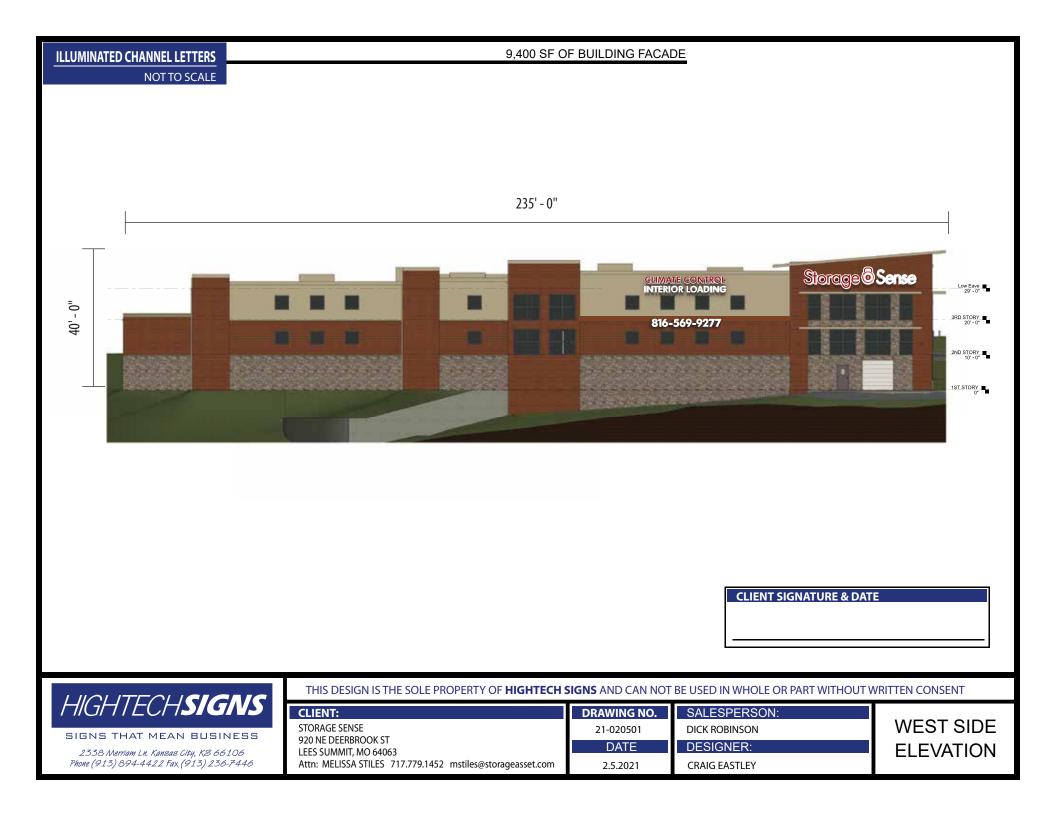

11.3 SQFT OF SIGNAGE

0.12% OF BUILDING FACADE

**ILLUMINATED CHANNEL LETTERS** 

SCALE: 3/4" = 1'-0"

3.37% OF BUILDING FACADE WHEN COMBINED WITH EXISTING "STORAGE SENSE," "CLIMATE CONTROL," AND "INTERIOR LOADING."

**CLIENT SIGNATURE & DATE** 

THIS DESIGN IS THE SOLE PROPERTY OF HIGHTECH SIGNS AND CAN NOT BE USED IN WHOLE OR PART WITHOUT WRITTEN CONSENT

| CLIENT:                                                    | DRAWING NO. | SALESPERSON:  |             |
|------------------------------------------------------------|-------------|---------------|-------------|
| STORAGE SENSE                                              | 21-020501   | DICK ROBINSON | WEST SIDE   |
| 920 NE DEERBROOK ST<br>LEES SUMMIT, MO 64063               | DATE        | DESIGNER:     | SIGN DETAIL |
| Attn: MELISSA STILES 717.779.1452 mstiles@storageasset.com | 2.5.2021    | CRAIG EASTLEY |             |