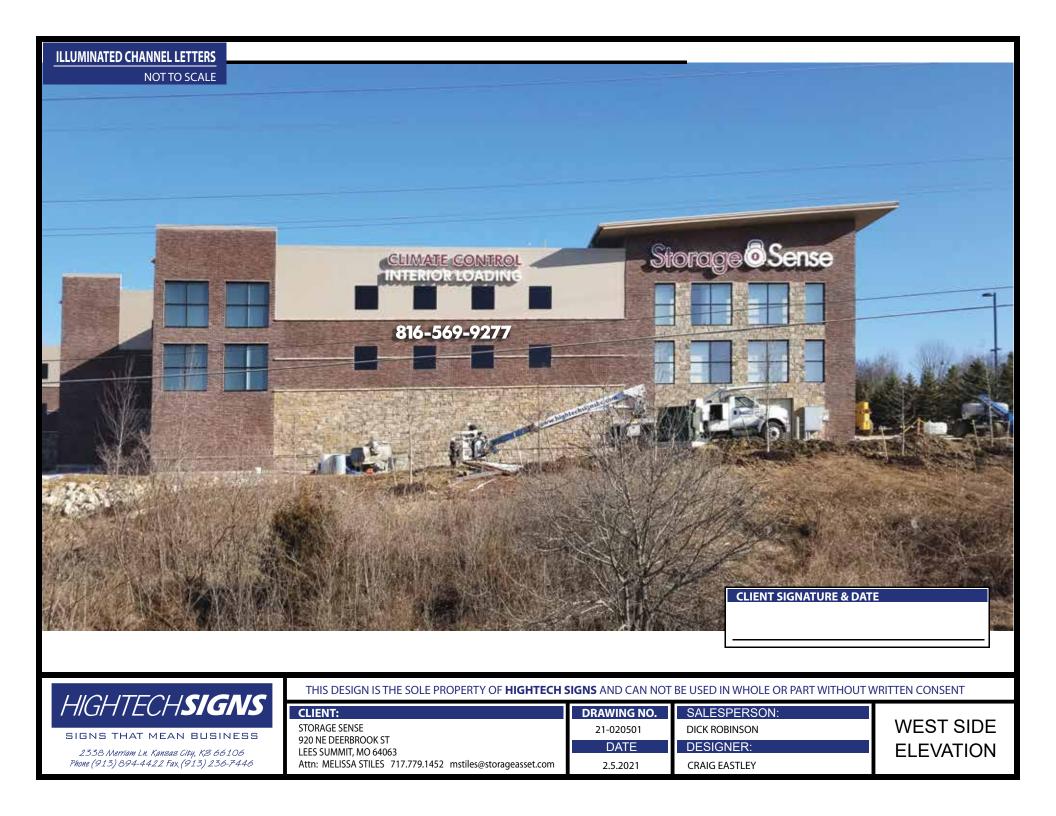

**CLIENT SIGNATURE & DATE** 

THIS DESIGN IS THE SOLE PROPERTY OF HIGHTECH SIGNS AND CAN NOT BE USED IN WHOLE OR PART WITHOUT WRITTEN CONSENT

| CLIENT:                                                    | DRAWING NO. | SALESPERSON:  |             |
|------------------------------------------------------------|-------------|---------------|-------------|
| STORAGE SENSE                                              | 21-020501   | DICK ROBINSON | WEST SIDE   |
| 920 NE DEERBROOK ST<br>LEES SUMMIT, MO 64063               | DATE        | DESIGNER:     | SIGN DETAIL |
| Attn: MELISSA STILES 717.779.1452 mstiles@storageasset.com | 2.5.2021    | CRAIG EASTLEY |             |