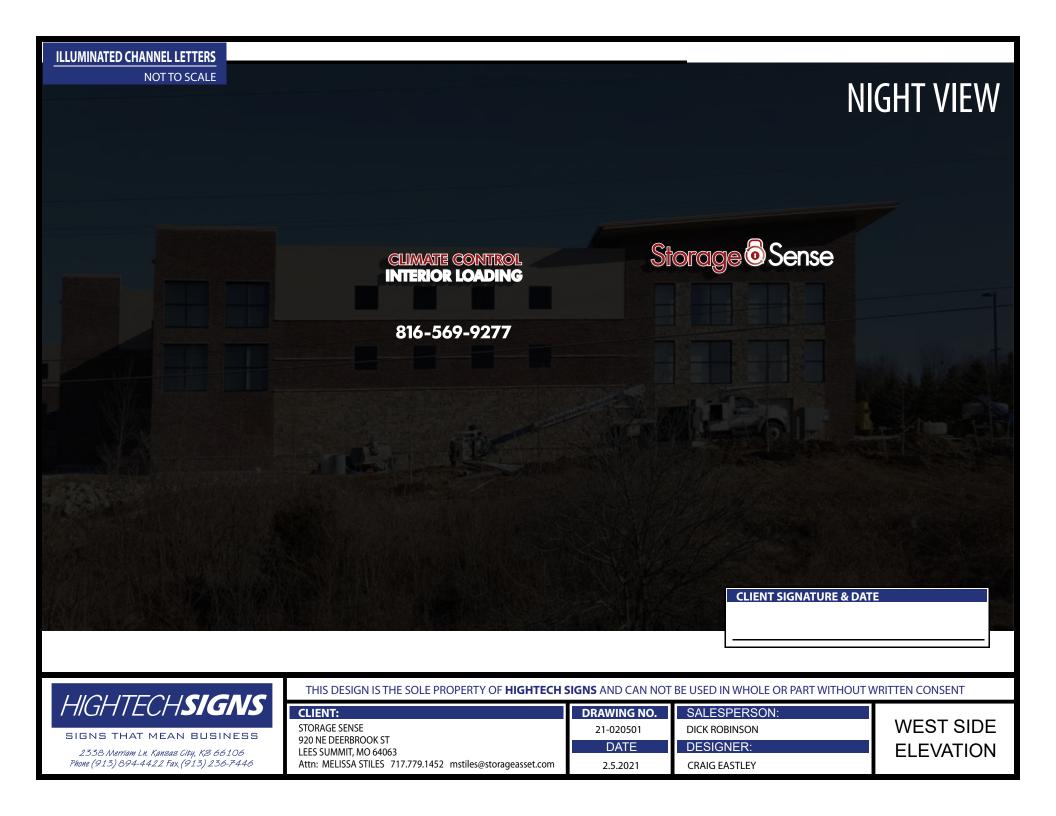

**CLIENT SIGNATURE & DATE** 

THIS DESIGN IS THE SOLE PROPERTY OF HIGHTECH SIGNS AND CAN NOT BE USED IN WHOLE OR PART WITHOUT WRITTEN CONSENT

| CLIENT:                                                    | DRAWING NO. | SALESPERSON:  |             |
|------------------------------------------------------------|-------------|---------------|-------------|
| STORAGE SENSE                                              | 21-020501   | DICK ROBINSON | WEST SIDE   |
| 920 NE DEERBROOK ST<br>LEES SUMMIT, MO 64063               | DATE        | DESIGNER:     | SIGN DETAIL |
| Attn: MELISSA STILES 717.779.1452 mstiles@storageasset.com | 2.5.2021    | CRAIG EASTLEY |             |