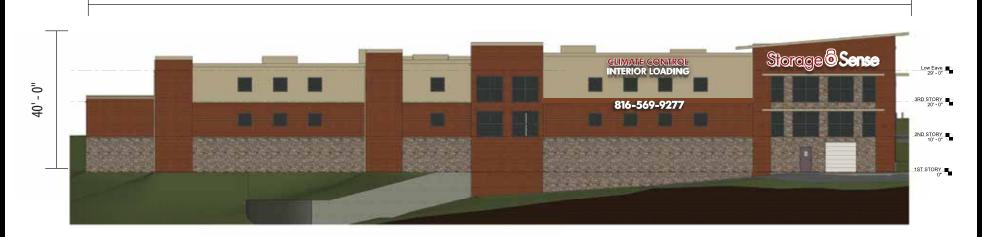

WEST SIDE SIGN DETAIL

235' - 0"

**CLIENT SIGNATURE & DATE** 

SIGNS THAT MEAN BUSINESS

2338 Merriam Ln. Kansas City, KS 66106 Phone (913) 894-4422 Fax (913) 236-7446 THIS DESIGN IS THE SOLE PROPERTY OF HIGHTECH SIGNS AND CAN NOT BE USED IN WHOLE OR PART WITHOUT WRITTEN CONSENT

WEST SIDE ELEVATION

SIGNS THAT MEAN BUSINESS

2338 Merriam Ln. Kansas City, KS 66106 Phone (913) 894-4422 Fax (913) 236-7446 THIS DESIGN IS THE SOLE PROPERTY OF HIGHTECH SIGNS AND CAN NOT BE USED IN WHOLE OR PART WITHOUT WRITTEN CONSENT