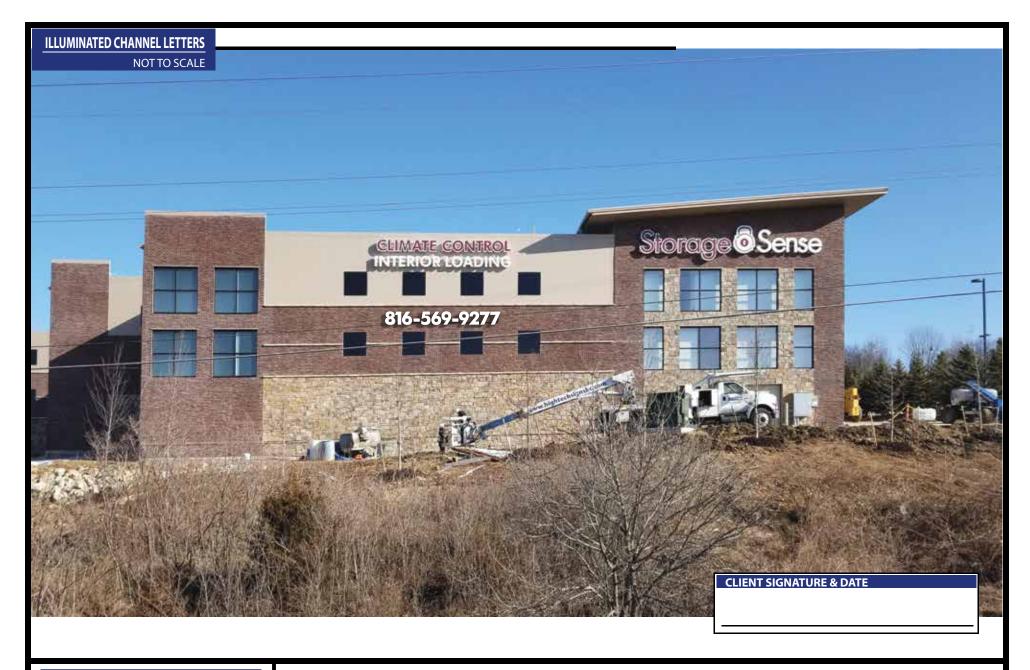

| CLIENT | SIGNAT | <b>URE &amp; DATE</b> |  |
|--------|--------|-----------------------|--|
|        |        |                       |  |

SIGNS THAT MEAN BUSINESS

2338 Merriam Ln. Kansas City, KS 66106 Phone (913) 894-4422 Fax (913) 236-7446 THIS DESIGN IS THE SOLE PROPERTY OF **HIGHTECH SIGNS** AND CAN NOT BE USED IN WHOLE OR PART WITHOUT WRITTEN CONSENT