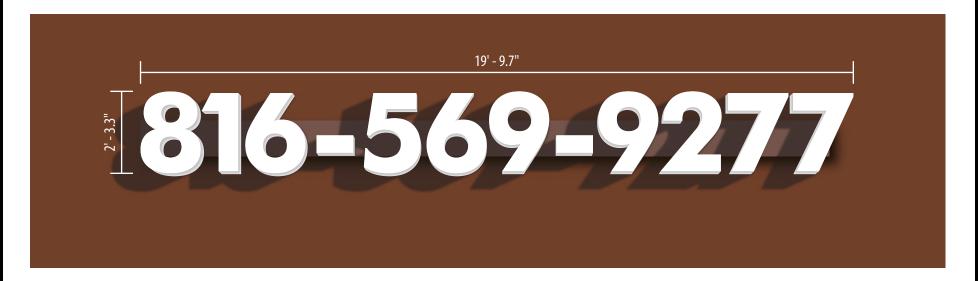

SCALE: 3/8" = 1'-0"

45.1 SQFT OF SIGNAGE

0.48% OF BUILDING FACADE

3.73% OF BUILDING FACADE WHEN COMBINED WITH EXISTING "STORAGE SENSE," "CLIMATE CONTROL," AND "INTERIOR LOADING."

INTERNALLY ILLUMINATED CHANNEL LETTERS.

5" ALUMINUM RETURNS AND 1" JEWELITE TRIM CAP PAINTED WHITE.

3/16" WHITE ACRYLIC FACES WITH .063" ALUMINUM BACKS.

ILLUMINATED USING PRINCIPAL BRAND 7000K WHITE LEDSs, 1.32W EACH.

CHANNEL LETTERS TO BE MOUNTED ON ALUMINUM RACEWAY PAINTED TO CLOSELY MATCH EXTERIOR WALL.