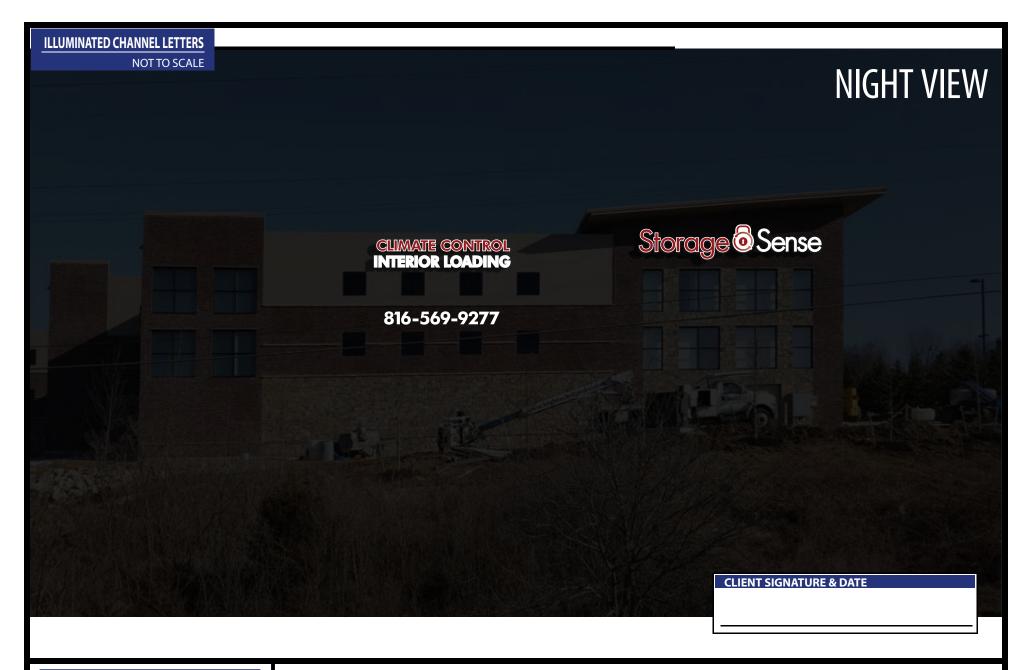

WEST SIDE SIGN DETAIL

235' - 0"

**CLIENT SIGNATURE & DATE** 

SIGNS THAT MEAN BUSINESS

2338 Merriam Ln. Kansas City, KS 66106 Phone (913) 894-4422 Fax (913) 236-7446 THIS DESIGN IS THE SOLE PROPERTY OF HIGHTECH SIGNS AND CAN NOT BE USED IN WHOLE OR PART WITHOUT WRITTEN CONSENT