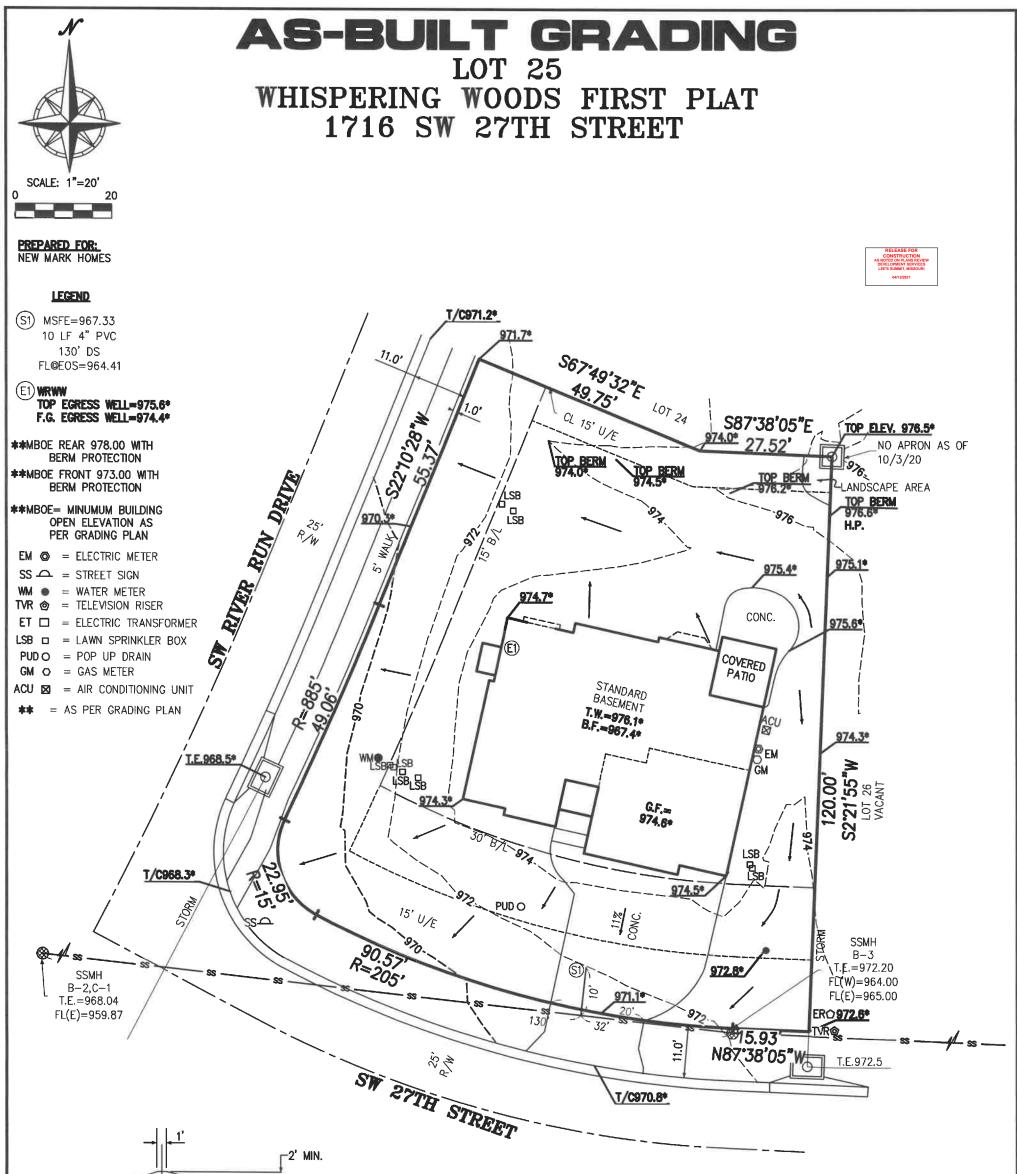

| 0.4' FLOW DEPTH<br>TYPICAL DIVERSION<br>BERM DETAIL<br>LOTS 25–28<br>VIEWING WEST                                                                                      | TYPICAL DIVERSION<br>BERM DETAIL<br>LOTS 25-28                                                                                                                                                                                                                                                                                        |                                                                                                                                                                              |